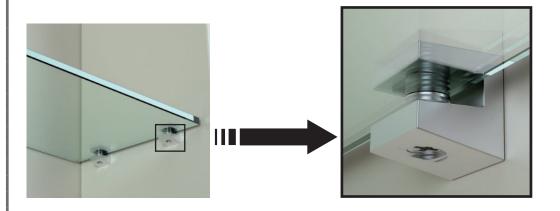

# Chrome-finish glass shelf support

In polished chrome-finish metal fitted with soft engineering plastic material both at the top and bottom.