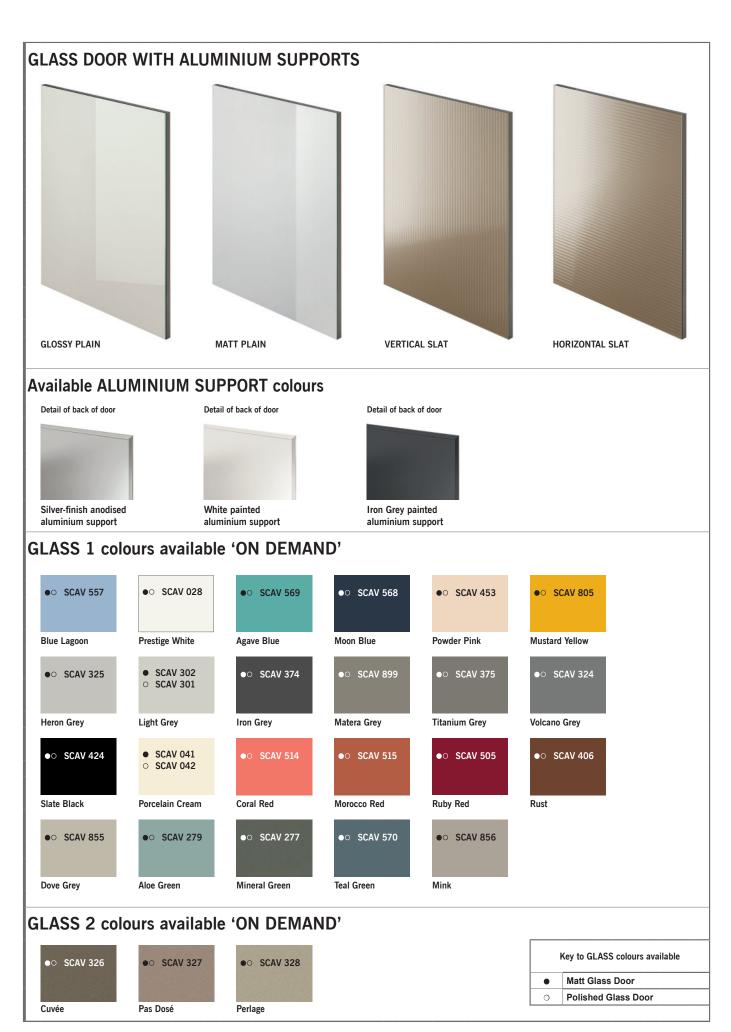

# **ALUMINIUM FRAMED GLASS DOOR**

Smoked glass and Aluminium frame Dark Steel finish

Clear Stopsol Glass and Aluminium frame Dark Steel finish