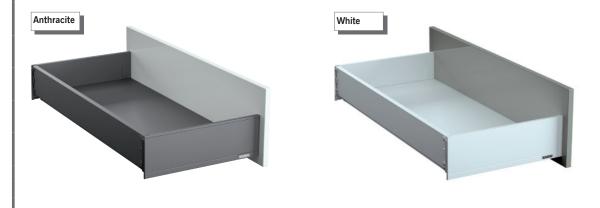

### Pull-out baskets and drawers

27 and 40 cm deep, full extraction, dynamic load (40 kg) with Blumotion closing system. LEGRABOX metal sides, painted White or Anthracite; base in White or Anthracite decorative melamine, 16 mm thick; back in metal, painted White or Anthracite.