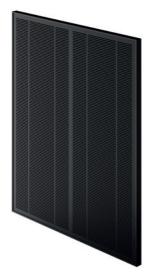

# **ALUMINIUM FRAME DOOR WITH WIRE MESH**

Dark Steel finish Aluminium frame, Linear wire mesh

Dark Steel finish Aluminium frame, Round wire mesh

Surcharge for 'ROUND' recessed grip profile glossy or matt lacquered in the 'lacquered door' and 'pearl-effect lacquered door' colours - Add the surcharge specified in the section entitled "SURCHARGES FOR HANDLES-RECESSED GRIP PROFILES-DRAWERS-BASKETS".