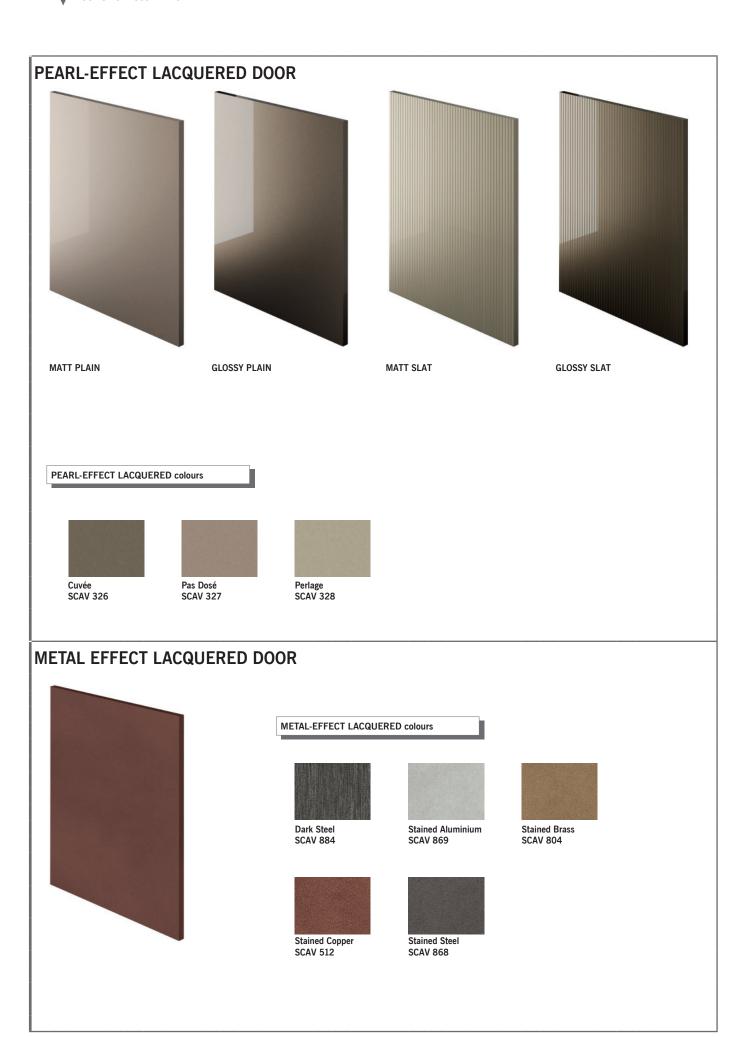

Side panels, top panel and bottoms th.1.8 cm; back panel th.1.2 cm. 0.6 cm thick tempered glass shelves with ground edging, polished.

DOOR FINISH STRUCTURE - PEARL-EFFECT MATT **LACQUERED** 

Inside and outside in pearl-effect matt lacquered in the same colour as the door.

DOOR FINISH STRUCTURE - PEARL-EFFECT GLOSSY **LACQUERED** 

Inside in pearl-effect matt lacquered and outside in pearl-effect glossy lacquered the same colour as the

DOOR FINISH STRUCTURE - METAL-EFFECT LACQUERED

Inside and outside in metal-effect lacquered in the same colour as the door.

**DECORATIVE MELAMINE STRUCTURE - WHITE SCAV 024** 

Matt White on the interior and exterior. ABS edging. White painted base unit structure band