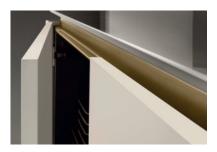

# **ALUMINIUM FRAMED GLASS DOOR**

Smoked glass and Aluminium frame Dark Steel finish

Clear Stopsol Glass and Aluminium frame Dark Steel finish

# **ALUMINIUM FRAME DOOR WITH WIRE MESH**

Dark Steel finish Aluminium frame, Linear wire mesh

Dark Steel finish Aluminium frame, Round wire mesh

Surcharge for 'ROUND' recessed grip profile glossy or matt lacquered in the 'lacquered door' and 'pearl-effect lacquered door' colours - Add the surcharge specified in the section entitled "SURCHARGES FOR HANDLES-RECESSED GRIP PROFILES-DRAWERS-BASKETS".