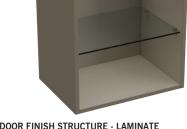

Side panels, top panel and bottoms th.1.8 cm; back panel th.1.2 cm. 0.6 cm thick tempered glass shelves with ground edging, polished.

DOOR FINISH STRUCTURE - DECORATIVE MELAMINE

Smooth matt decorative melamine on the inside and on the outside same as front door. ABS edging. Painted base unit structure band.

DOOR FINISH STRUCTURE - LAMINATE Outside and inside in laminate in the same colour as the door, back panel in decorative melamine.

DOOR FINISH STRUCTURE - STRIPS LAMINATE Smooth laminate on the inside and Strips on the external surface same as front door, back panel in decorative melamine