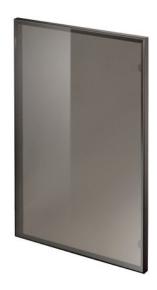

# **ALUMINIUM FRAMED GLASS DOOR**

Smoked glass and Aluminium frame Dark Steel finish

Clear Stopsol Glass and Aluminium frame Dark Steel finish