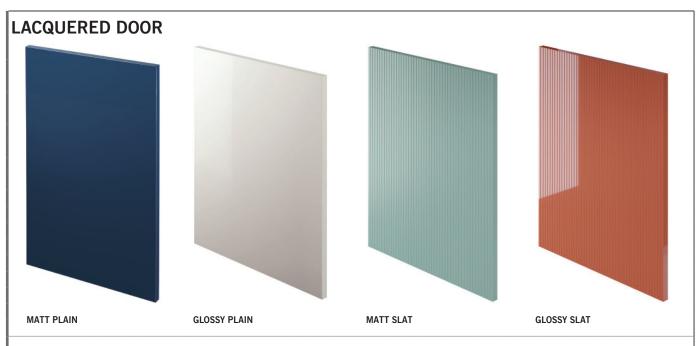

#### LACQUERED colours available

Mink

| KEY |                                                |
|-----|------------------------------------------------|
| •   | Matt Lacquered Door MATT LACQUERED colours     |
| 0   | Glossy Lacquered Door GLOSSY LACQUERED colours |