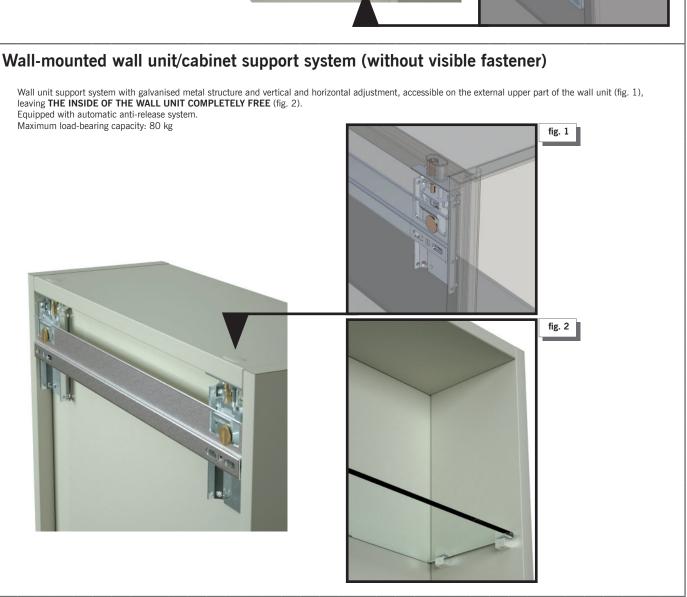

ed glass shelves with ground edging, polished.





DOOR FINISH STRUCTURE - PEARL-EFFECT MATT **LACQUERED** 

Inside and outside in pearl-effect matt lacquered in the same colour as the door.





DOOR FINISH STRUCTURE - PEARL-EFFECT GLOSSY **LACQUERED** 

Inside in pearl-effect matt lacquered and outside in pearl-effect glossy lacquered the same colour as the





DOOR FINISH STRUCTURE - METAL-EFFECT LACQUERED

Inside and outside in metal-effect lacquered in the same colour as the door.





**DECORATIVE MELAMINE STRUCTURE - WHITE SCAV 024** 

Matt White on the interior and exterior. ABS edging. White painted base unit structure band





**DECORATIVE MELAMINE STRUCTURE - GREY SCAV 859** 

Matt Grey on the interior and exterior. ABS edging. Dark Brown painted base unit structure band.





# Chrome-finish glass shelf support

In polished chrome-finish metal fitted with soft engineering plastic material both at the top and bottom.



### Pull-out baskets and drawers

27 and 40 cm deep, full extraction, dynamic load (40 kg) with Blumotion closing system. LEGRABOX metal sides, painted White or Anthracite; base in White or Anthracite decorative melamine, 16 mm thick; back in metal, painted White or Anthracite.



# **Aluminium plinths**



H. **7** cm Satin-finish Silver finish



H. **7** cm painted Matt White



H. 7 cm painted Matt Black



H. **3/7** cm Polished steel finish