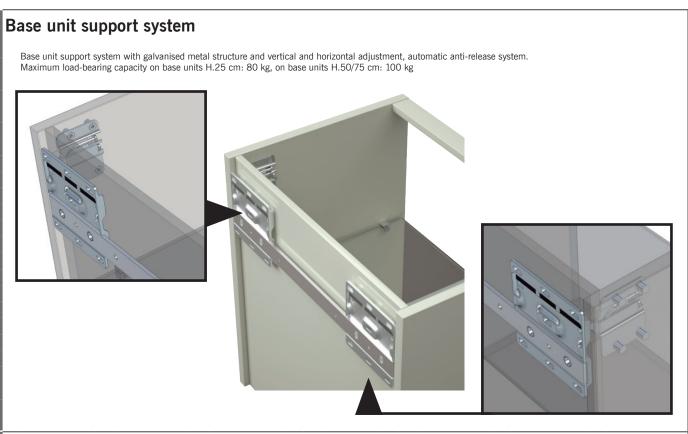

#### Handle for base units

The side panel of the base unit in the end position can be ordered without a "recessed grip profile recess"; if the side panel is in the door finish, it is used without a "recessed grip profile recess". Horizontal upper and central aluminium recessed grip profile for base units in the following finishes:

Satin-finish Silver

🔼 Glossy or matt lacquered Aluminium recessed grip profile in the 'lacquered door' or 'pearl-effect lacquered door' colours.  $(\mbox{B021}\mbox{ - 30/36}\mbox{ working days from receipt of order}).$ 