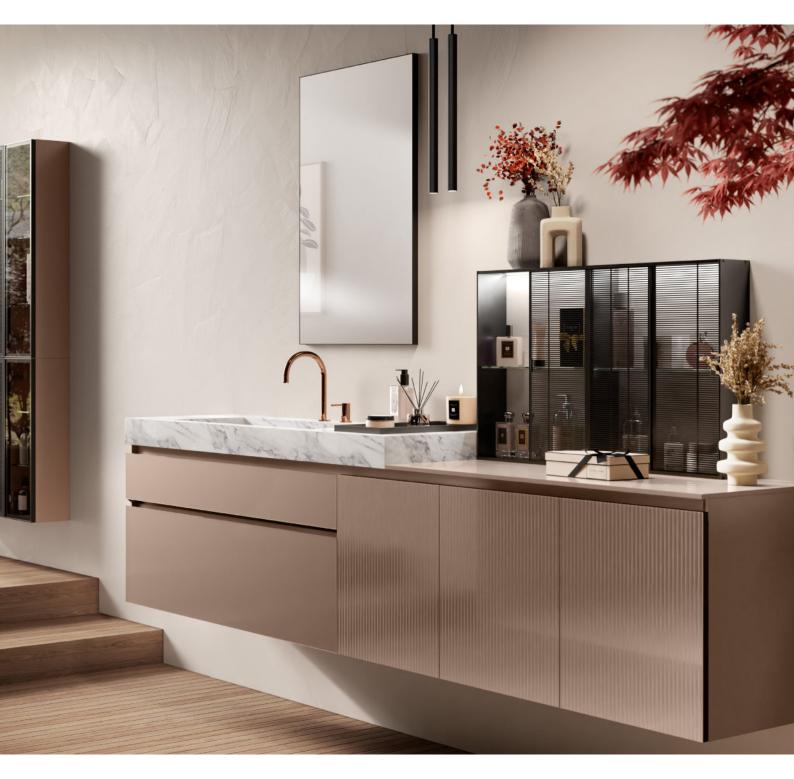

# LIDO

|                                                                                                                                          | VERSIONS                                                       |                                      | DELIVERY     |
|------------------------------------------------------------------------------------------------------------------------------------------|----------------------------------------------------------------|--------------------------------------|--------------|
| DOOR                                                                                                                                     | COLOUR                                                         | STRUCTURE                            | TIMES*       |
| DECORATIVE MELAMINE                                                                                                                      | DECORATIVE MELAMINE 1-2 colours                                | DECORATIVE MELAMINE                  | BNOR / B018  |
|                                                                                                                                          |                                                                | DOOR FINISH                          |              |
| LAMINATE                                                                                                                                 | LAMINATE colours                                               | DECORATIVE MELAMINE                  | B028         |
|                                                                                                                                          |                                                                | DOOR FINISH                          |              |
| STRIPS LAMINATE                                                                                                                          | STRIPS LAMINATE colours                                        | DECORATIVE MELAMINE                  | B028         |
|                                                                                                                                          |                                                                | DOOR FINISH                          |              |
| FENIX NTM®                                                                                                                               | FENIX NTM® colours                                             | DECORATIVE MELAMINE                  | B028         |
|                                                                                                                                          |                                                                | DOOR FINISH                          |              |
| MATT LACQUERED PLAIN                                                                                                                     | MATT LACQUERED colours                                         | DECORATIVE MELAMINE                  | B021         |
|                                                                                                                                          |                                                                | DOOR FINISH                          |              |
| GLOSSY LACQUERED PLAIN                                                                                                                   | GLOSSY LACQUERED colours                                       | DECORATIVE MELAMINE                  | B021         |
|                                                                                                                                          |                                                                | DOOR FINISH                          |              |
| MATT LACQUERED SLAT                                                                                                                      | MATT LACQUERED colours                                         | DECORATIVE MELAMINE                  | B040         |
|                                                                                                                                          |                                                                | DOOR FINISH                          |              |
| GLOSSY LACQUERED SLAT                                                                                                                    | GLOSSY LACQUERED colours                                       | DECORATIVE MELAMINE                  | B040         |
|                                                                                                                                          |                                                                | DOOR FINISH                          |              |
|                                                                                                                                          |                                                                | DECORATIVE MELAMINE                  |              |
| PEARL-EFFECT LACQUERED PLAIN                                                                                                             | PEARL-EFFECT LACQUERED colours  PEARL-EFFECT LACQUERED colours | DOOR FINISH                          | B043<br>B043 |
|                                                                                                                                          |                                                                | DECORATIVE MELAMINE                  |              |
| PEARL-EFFECT LACQUERED SLAT                                                                                                              |                                                                | DOOR FINISH                          |              |
|                                                                                                                                          | METAL-EFFECT LACQUERED colours                                 | DECORATIVE MELAMINE                  | B043         |
| METAL-EFFECT LACQUERED                                                                                                                   |                                                                | DOOR FINISH                          |              |
|                                                                                                                                          | GLASS 1 colours                                                | MATT LACQUERED IN DOOR COLOUR        | B040         |
| MATT/GLOSSY PLAIN GLASS WITH ALUMINIUM SUPPORT  VERTICAL SLAT GLASS WITH ALUMINIUM SUPPORT  HORIZONTAL SLAT GLASS WITH ALUMINIUM SUPPORT | GLASS 2 colours                                                | PEARL-EFFECT MATT LACQ. IN DOOR COL. |              |
|                                                                                                                                          |                                                                |                                      |              |
|                                                                                                                                          | GLASS 1 colours                                                | MATT LACQUERED IN DOOR COLOUR        |              |
|                                                                                                                                          | GLASS 2 colours                                                | PEARL-EFFECT MATT LACQ. IN DOOR COL. |              |
|                                                                                                                                          | GLASS 1 colours                                                | MATT LACQUERED IN DOOR COLOUR        |              |
|                                                                                                                                          | GLASS 2 colours                                                | PEARL-EFFECT MATT LACQ. IN DOOR COL. |              |
| DARK STEEL FINISH ALUMINIUM FRAME<br>WITH GLASS                                                                                          | colours DARK SMOKED<br>CLEAR STOPSOL                           | DECORATIVE MELAMINE                  | BNOR         |
|                                                                                                                                          |                                                                | DECORATIVE MELAMINE 1 'IN STOCK'     | BNOR         |
|                                                                                                                                          |                                                                | DECORATIVE MELAMINE 2 'ON DEMAND'    | B018         |
|                                                                                                                                          |                                                                | LAMINATE                             | B028         |
|                                                                                                                                          |                                                                | STRIPS LAMINATE                      | B028         |
|                                                                                                                                          |                                                                | FENIX NTM®                           | B028         |
|                                                                                                                                          |                                                                | MATT LACQUERED                       | B021         |
|                                                                                                                                          |                                                                | GLOSSY LACQUERED                     | B021         |
|                                                                                                                                          |                                                                | PEARL-EFFECT MATT LACQUERED          | B043         |
|                                                                                                                                          |                                                                | PEARL-EFFECT GLOSSY LACQUERED        | B043         |
|                                                                                                                                          |                                                                | METAL-EFFECT LACQUERED               | B043         |
| ALUMINIUM FRAME WITH WIRE MESH                                                                                                           | colours DARK STEEL                                             | DECORATIVE MELAMINE                  | B042         |
|                                                                                                                                          |                                                                | DECORATIVE MELAMINE 1 'IN STOCK'     |              |
|                                                                                                                                          |                                                                | DECORATIVE MELAMINE 2 'ON DEMAND'    |              |
|                                                                                                                                          |                                                                | LAMINATE                             |              |
|                                                                                                                                          |                                                                | STRIPS LAMINATE                      |              |
|                                                                                                                                          |                                                                | FENIX NTM®                           |              |
|                                                                                                                                          |                                                                | MATT LACQUERED                       |              |
|                                                                                                                                          |                                                                | GLOSSY LACQUERED                     |              |
|                                                                                                                                          |                                                                | PEARL-EFFECT MATT LACQUERED          |              |
|                                                                                                                                          |                                                                |                                      |              |
|                                                                                                                                          |                                                                | PEARL-EFFECT LACQUERED               |              |
|                                                                                                                                          |                                                                | METAL-EFFECT LACQUERED               |              |

# **DECORATIVE MELAMINE DOOR**

\* Matt with ABS laser edging

## **DECORATIVE MELAMINE 1 colours available**

DECORATIVE MELAMINE 1 colours 'IN STOCK' (BNOR)

Pure White SCAV 021\*

Concrete Harlem

Concrete Jersey SCAV 878

Seagull Grey SCAV 380\*

Flint Grey SCAV 322

Earth Grey SCAV 321

Velo Grey SCAV 963\*

Arabica Walnut SCAV 975

Bancha Walnut SCAV 976

Garden Walnut SCAV 942

Abyss Stone SCAV 973

Solar Stone SCAV 974

Pinstripe Oak SCAV 943

Landscape Oak

## **DECORATIVE MELAMINE 2 colours available**

DECORATIVE MELAMINE 2 colours 'ON DEMAND' (B018)

Azimut SCAV 863

Burnt Wood SCAV 983

Burnt Wood Grey SCAV 982

Cloud SCAV 988

Concrete Brooklyn SCAV 879

Cottage SCAV 1006