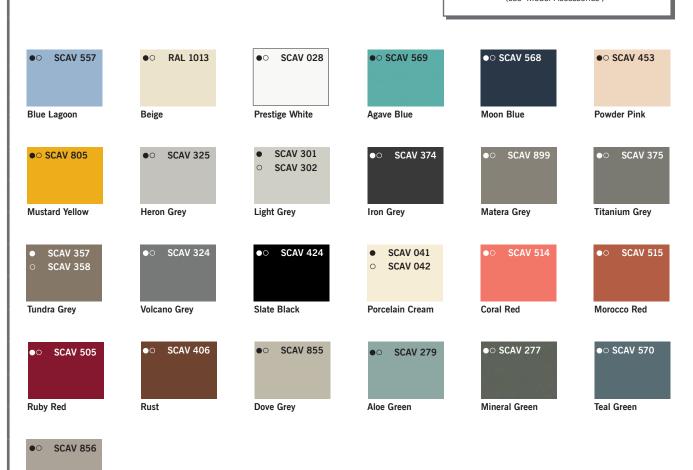

#### LACQUERED colours available

Mink

| KEY |                                                |
|-----|------------------------------------------------|
| •   | Matt Lacquered Door MATT LACQUERED colours     |
| 0   | Glossy Lacquered Door GLOSSY LACQUERED colours |