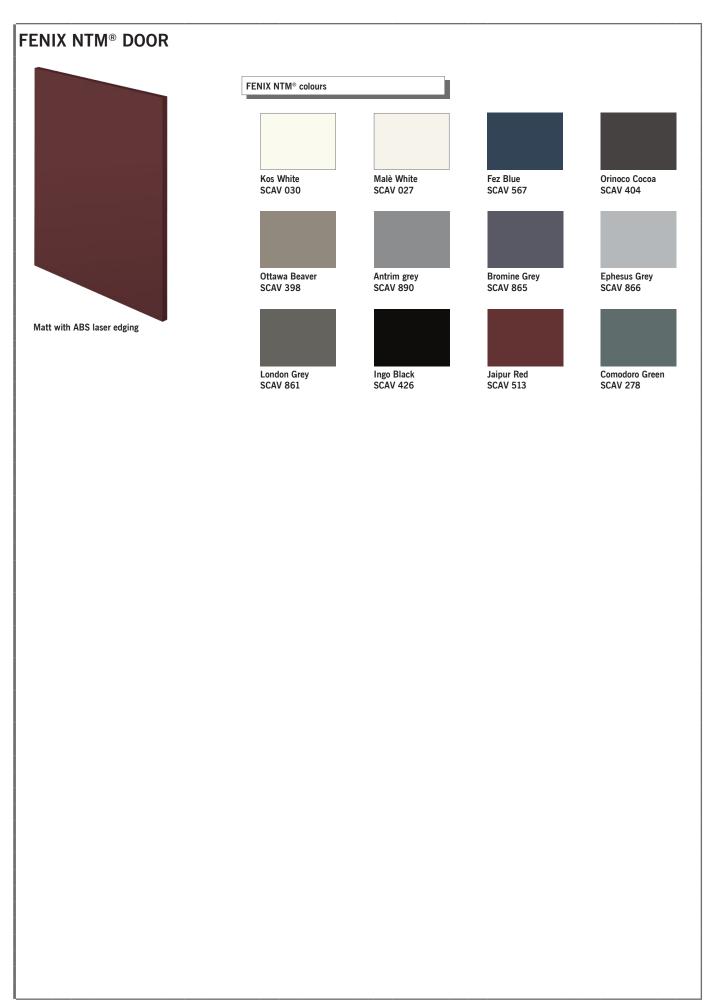

s Stone SCAV 980



Actual Oak SCAV 794



Along Oak SCAV 791



Bright Oak SCAV 792



Cortina Oak SCAV 965



Fade Oak SCAV 793



Pinstripe Oak Blond SCAV 962



Pinstripe Oak Brown SCAV 961



Pinstripe Oak Chestnut SCAV 960



Gold Oak SCAV 993



Laguna Oak SCAV 939



Slate Oak SCAV 940



Season Oak SCAV 790



Voyage Oak SCAV 795



SCAV 987



Soft Beige SCAV 917



Soft Concrete SCAV 986



Soft Greige SCAV 916



Vertigo SCAV 864



SCAVOLINI BATHROOMS - LIDO 01/2020 - UPDATE 06/2023

# **LAMINATE DOOR**



LAMINATE colours

lacatta Grev Stone





Calacatta SCAV 927

Grey Stone SCAV 926

Statuario SCAV 928

Urban Bronze SCAV 1001

Urban Gold SCAV 1002

Urban Steel SCAV 1003

# STRIPS LAMINATE DOOR







Urban Bronze SCAV 1001



Urban Gold SCAV 1002



Urban Steel SCAV 1003





#### LACQUERED colours available

Mink

| KEY |                                                |
|-----|------------------------------------------------|
| •   | Matt Lacquered Door MATT LACQUERED colours     |
| 0   | Glossy Lacquered Door GLOSSY LACQUERED colours |

#### **CAUTION:**

The 'lacquer touch-up pack' is **NOT** supplied, but it is available for purchase by ordering code 75067897 (see 'Model Accessories')





■ Door thickness 2.2 cm



# **ALUMINIUM FRAMED GLASS DOOR**



Smoked glass and Aluminium frame Dark Steel finish



Clear Stopsol Glass and Aluminium frame Dark Steel finish

# **ALUMINIUM FRAME DOOR WITH WIRE MESH**



Dark Steel finish Aluminium frame, Linear wire mesh



Dark Steel finish Aluminium frame, Round wire mesh



Surcharge for 'ROUND' recessed grip pr