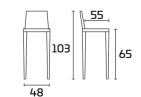

## TABLE DIMENSIONS

 $\label{lem:caution:thetable sizes may vary with a tolerance of less than 1\,cm, owing to production requirements.$ 