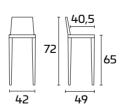

## TABLE DIMENSIONS

 $\label{lem:caution:thetable sizes may vary with a tolerance of less than 1\,cm, owing to production requirements.$ 