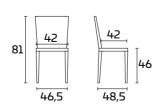

## TABLE DIMENSIONS

 $\label{lem:caution:thetable sizes may vary with a tolerance of less than 1\,cm, owing to production requirements.$ 