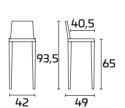

## AVENUE

or information about available finishes.

## PRODUCT SPECIFICATIONS

Frame: painted metal. Seat and back: Net fabric (70% polyvinyl chloride - 30% polyester).

# **AVENU**E Chair

Frame:
Warm Grey painted
Seat and back:
Brown NET fabric

**Evolution Table** 