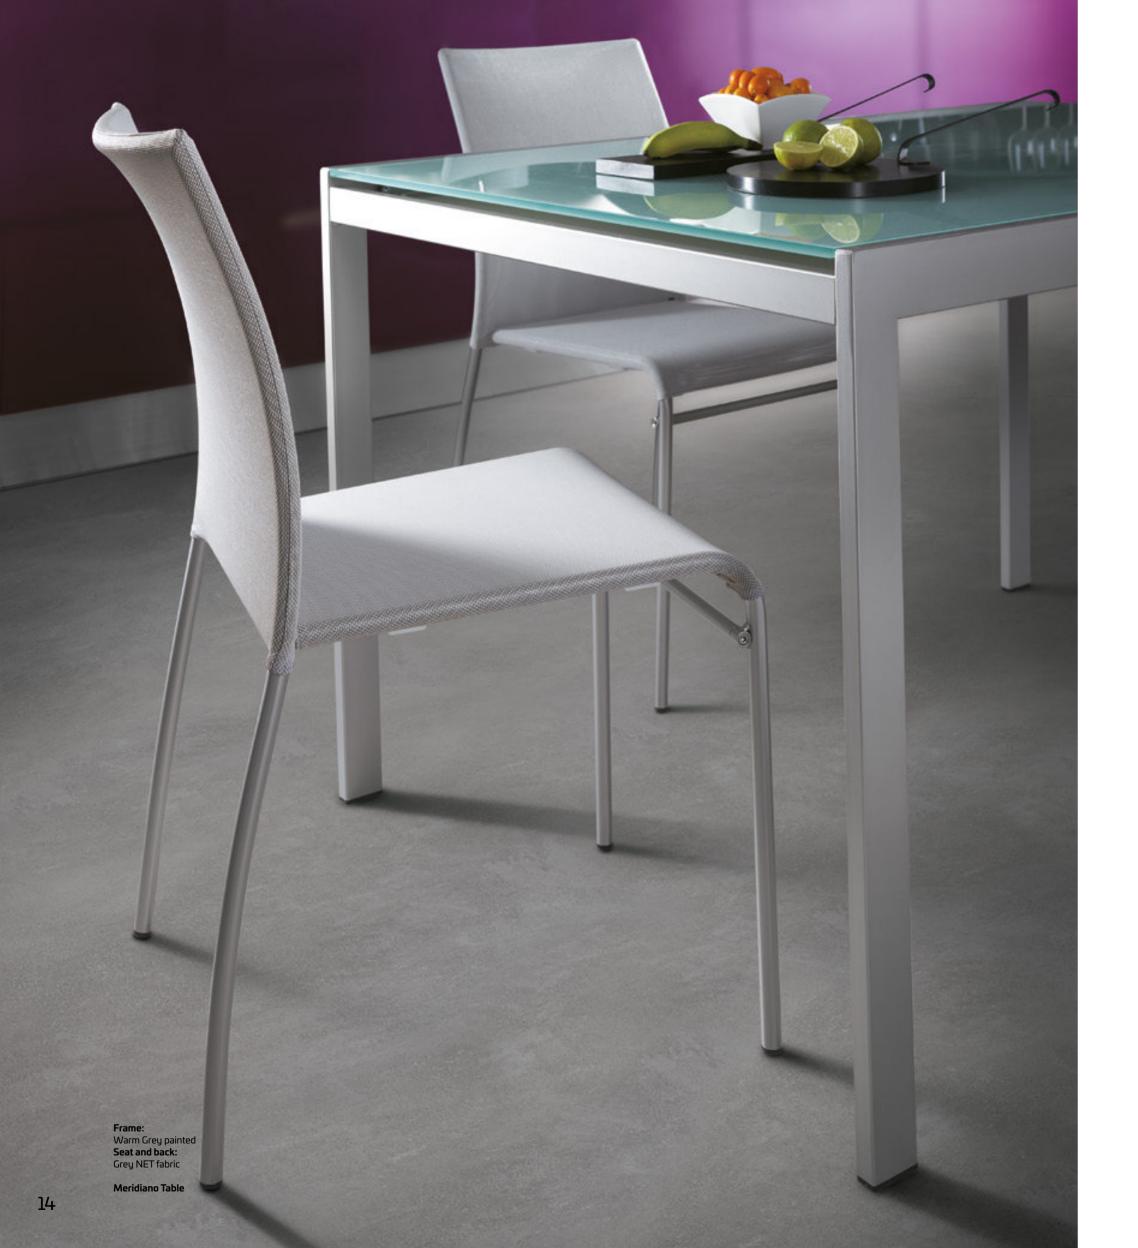

# AVENUE

Please consult the QR Co for information about available finishes.

# PRODUCT SPECIFICATIONS

Frame: painted metal. Seat and back: Net fabric (70% polyvinyl chloride - 30% polyester).

# **AVENU**E Chair

Frame:
Warm Grey painted
Seat and back:
Brown NET fabric

**Evolution Table** 