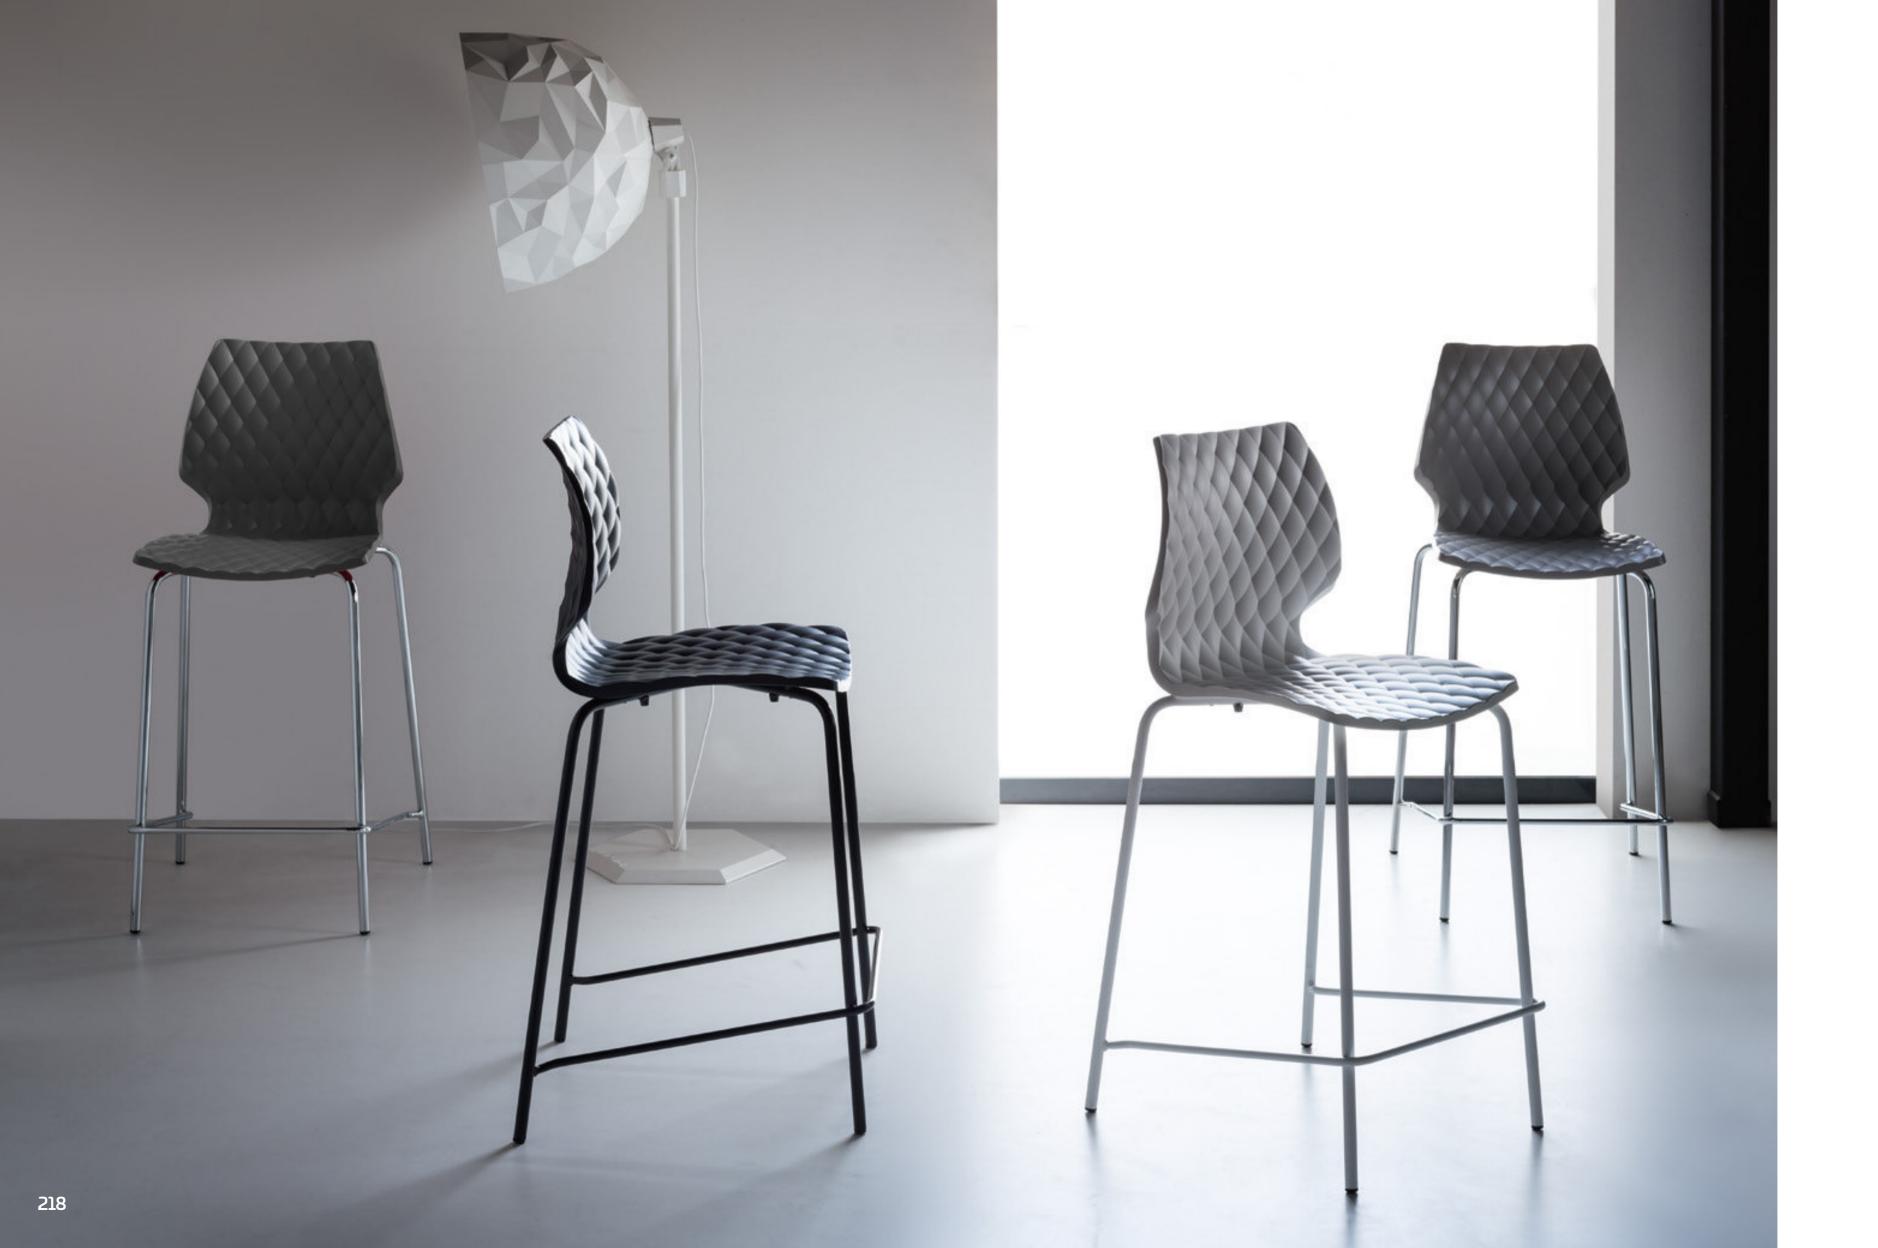

## Frame: Natural Oak ash Seat: matt Dove Grey polypropylene Frame: matt Black Ash Seat: matt Black polypropylene Frame: Chrome-finish Seat: matt White polypropylene Ottico 212

## HERO



Cantilever Hero



Straight Hero



Please consult the QR Code for information about available finishes.

## PRODUCT SPECIFICATIONS

Frame: chrome-finish metal, painted metal or painted Ash.

**Seat and back:** polypropylene.



Straight leg Hero



Cantilever Leg Hero



## HERO Stool

Frame:
matt Black painted
Seat:
matt Dove Grey polypropylene

"Mizu" breakfast bench support



## HOMY





Please consult the QR Code for information about available finishes.

## PRODUCT SPECIFICATIONS

**Frame:** chrome-finish metal or in painted metal.

**Seat and back:** matt finish coloured polypropylene.





## **HOMY Stool**

Frame: Black painted Seat and back: Black polypropylene

Frame: Chrome-finish Seat and back: Anthracite Grey polypropylene

Frame:
White painted
Seat and back:
White polypropylene



## KUADRA

Kuadra 1102



Kuadra 1112



Kuadra 1172





## PRODUCT SPECIFICATIONS

Frame: chrome-finish Steel or in satin finish Steel. Seat and back: technopolymer or methacrylate.







Kuadra 1172













## PRODUCT SPECIFICATIONS

Frame e seat: painted aluminium.





Frame e seat: Copper painted



# 228

## PAINTER





Please consult the QR Code for information about available finishes.

## PRODUCT SPECIFICATIONS

Frame: painted Steel. **Seat and back:** polypropylene, fabric or decorative melamine.





## PAINTER Stool

Frame: Silver Grey painted Seat and back: Smoke fabri