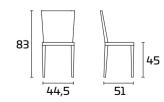

## TABLE DIMENSIONS

 $\label{lem:caution:thetable sizes may vary with a tolerance of less than 1\,cm, owing to production requirements.$ 