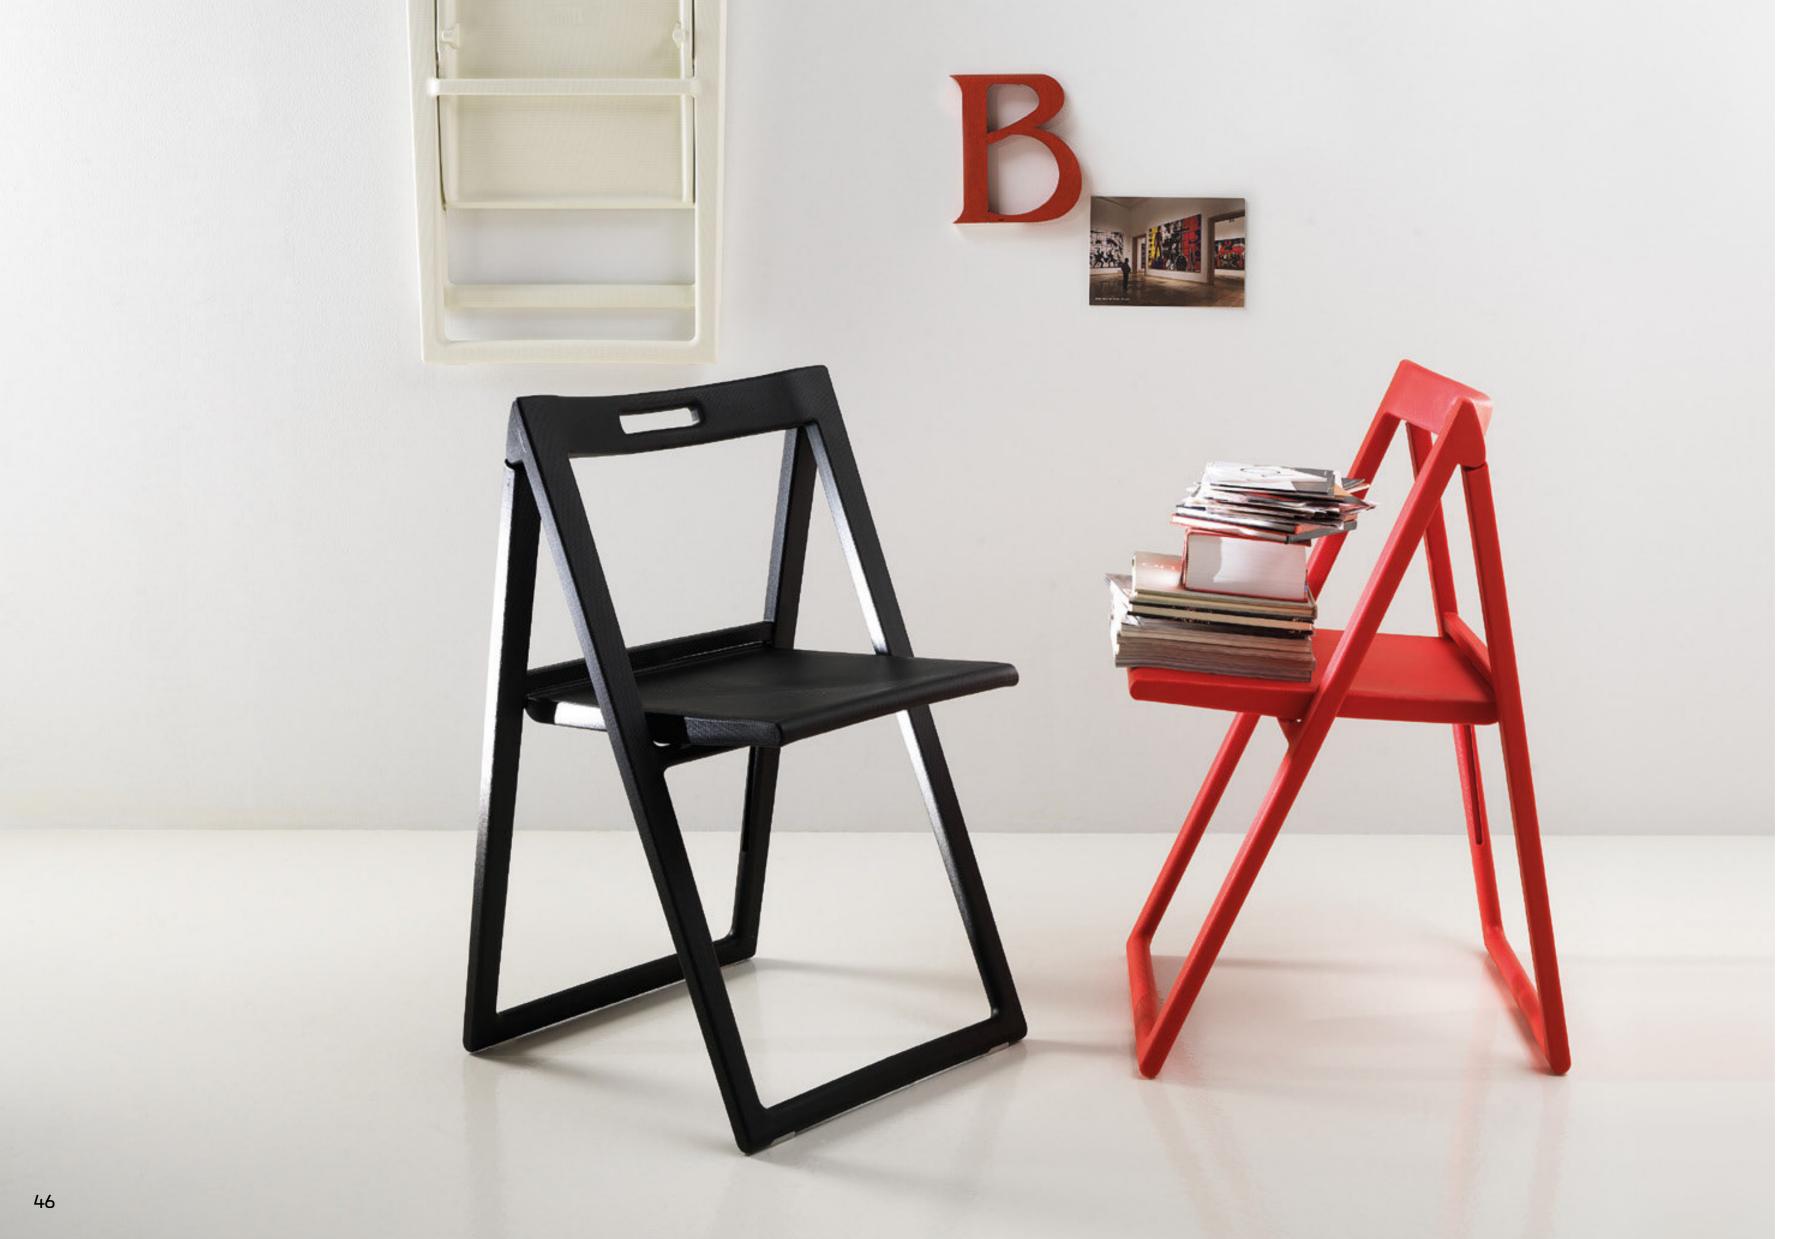

ldup" breakfast bench support 40

# ENDLESS

Endless Straight Leg





Endless Fixed Pedestal



Please consult the QR Code for information about available finishes.



## PRODUCT SPECIFICATIONS

Frame: Chrome-finish metal or in painted metal

Endless Straight Leg



Endless Cantilever Leg

**Seat and back:** shaped glossy or matt lacquered Beech plywood.



**Endless Fixed Pedestal** 



# ENDLESS Chair

Frame: matt Black painted Seat and back: matt embossed Black

Scarabeo Table

# 104 408 104 Frame, seat and back: White polypropylene Frame, seat and back: Red polypropylene

# ENJOY





Please consult the QR Code for information about available finishes.

## PRODUCT SPECIFICATIONS

Frame, seat and back: matt finish coloured polypropylene.

The chair is also suitable for outdoor use.





# ENJOY Chair

Frame, seat and back: White polypropylene

Frame, seat and back: Red polypropylene

Frame, seat and back: Black polypropylene



# FLAIR





Please consult the QR Code for information about available finishes.

## PRODUCT SPECIFICATIONS

Frame, seat and back: painted solid Beech wood.





# FLAIR Chair

Frame, seat and back: Iron Grey SCAV 374 matt lacquered

Ginko Table

# Frame: Warm Grey painted Seat and back: transparent Smoke Grey SAN Frame: Warm Grey painted Seat and back: transparent Red SAN 52

# FLASH





Please consult the QR for information about available finishes.

# PRODUCT SPECIFICATIONS

**Frame:** chrome-finish metal or in painted metal.

The chairs are stackable (up to 4 chairs)

81 45 47 47

Seat and back:
n painted metal. SAN (Styrene Acrylonitrile).