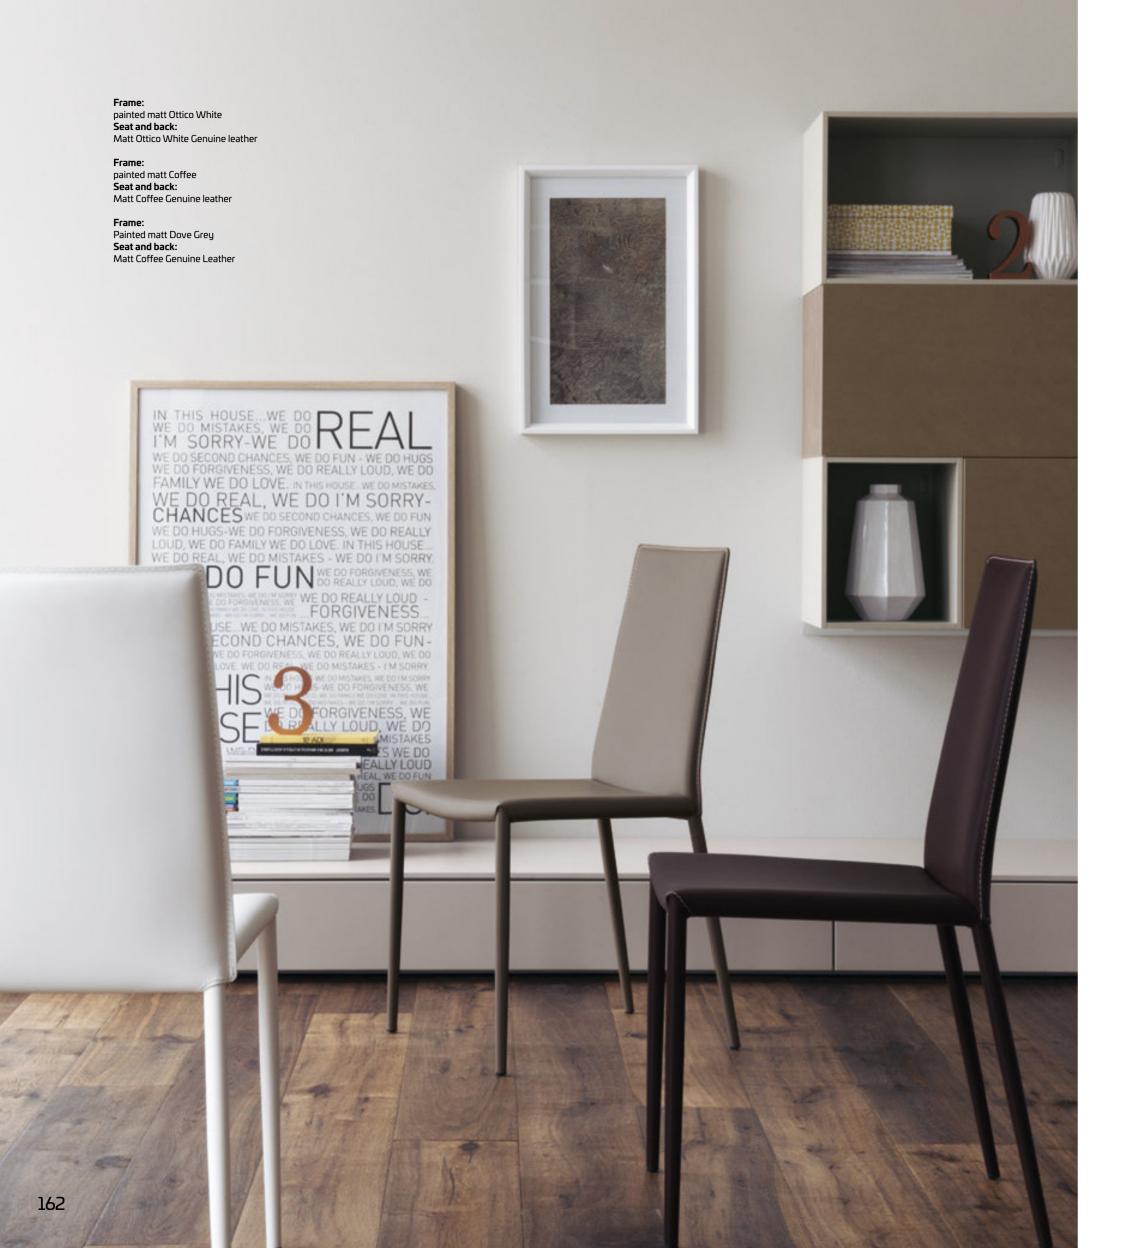

## Frame: matt Dove Grey painted Seat and back: matt Dove Grey genuine leather Frame: matt Coffee painted Seat and back: matt Coffee genuine leather