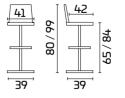

## TABLE DIMENSIONS

 $\label{lem:caution:thetable sizes may vary with a tolerance of less than 1\,cm, owing to production requirements.$ 