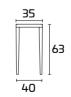

## BAR STUD STOOL

Bar Stud Stool with brand

Please consult the QR Code for information about available finishes.

## PRODUCT SPECIFICATIONS

Frame: in steel.

Seat:
in wood covered with form-stable
polyurethane foam and black leather
with studs or with branded seat

177

## BAR STUD STOOL Stool

Frame: Raw Black Finish Steel Seat: Black leather with studs

Frame: Raw Black Finish Steel Seat: Branded Black Leather