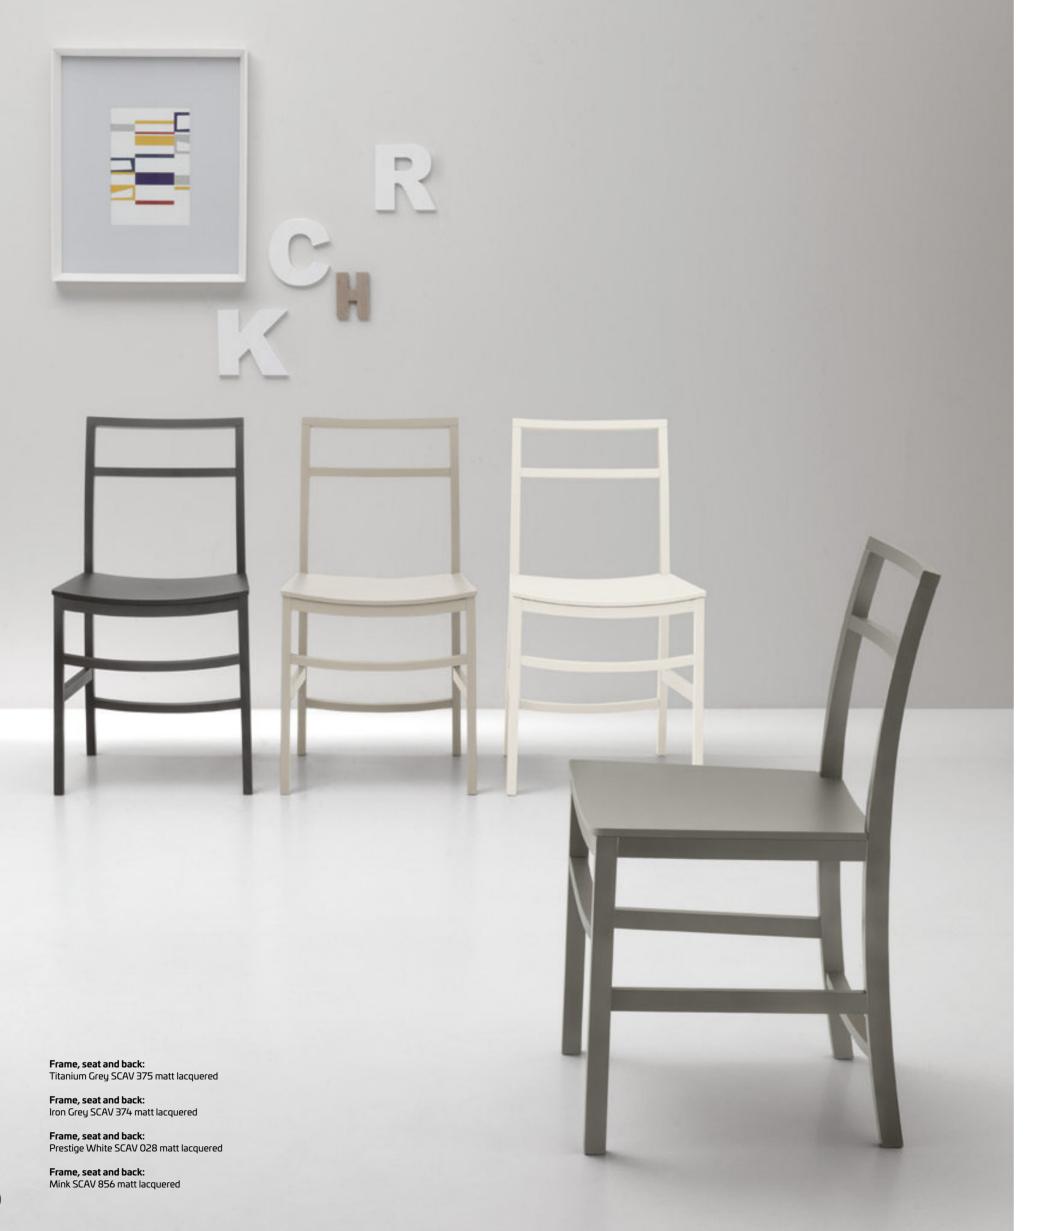

# GLAM

Please consult the QR Code for information about available finishes.

# PRODUCT SPECIFICATIONS

Frame and back: painted solid Ash wood.

**Seat:**Synthetic straw or in wood.

# Frame and back: Absolute White Oak SCAV 670 Seat: synthetic straw Blaise Pascal Il cuore ha le sue ragioni che la ragione non conosce 64