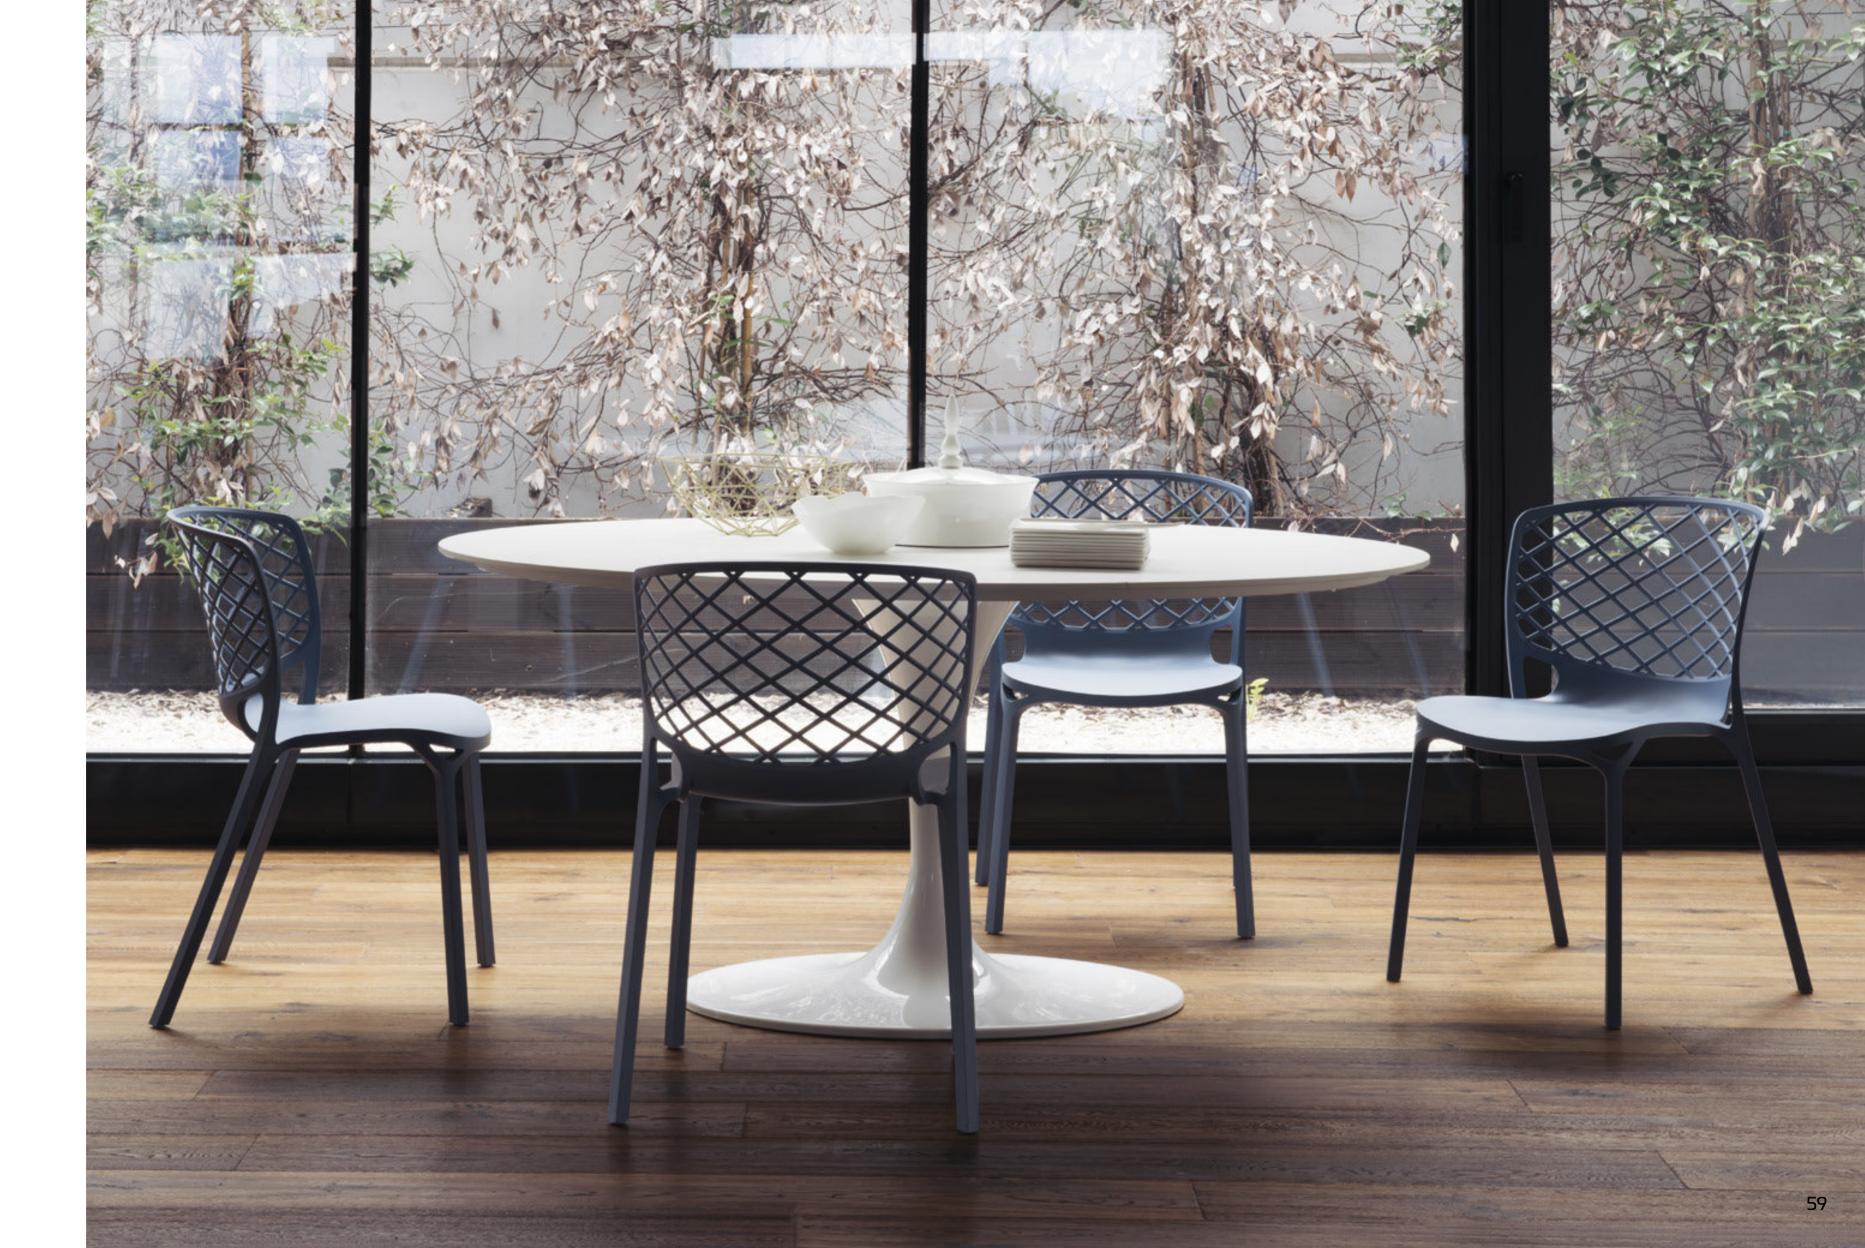

# KITCHEN AND ACCESSORIES: ELECTIVE AFFINITIES

MODERN CHAIRS AND STOOLS

# KITCHEN AND ACCESSORIES: ELECTIVE AFFINITIES

43 CHAIRS

P. 10

24 stools

P. 178