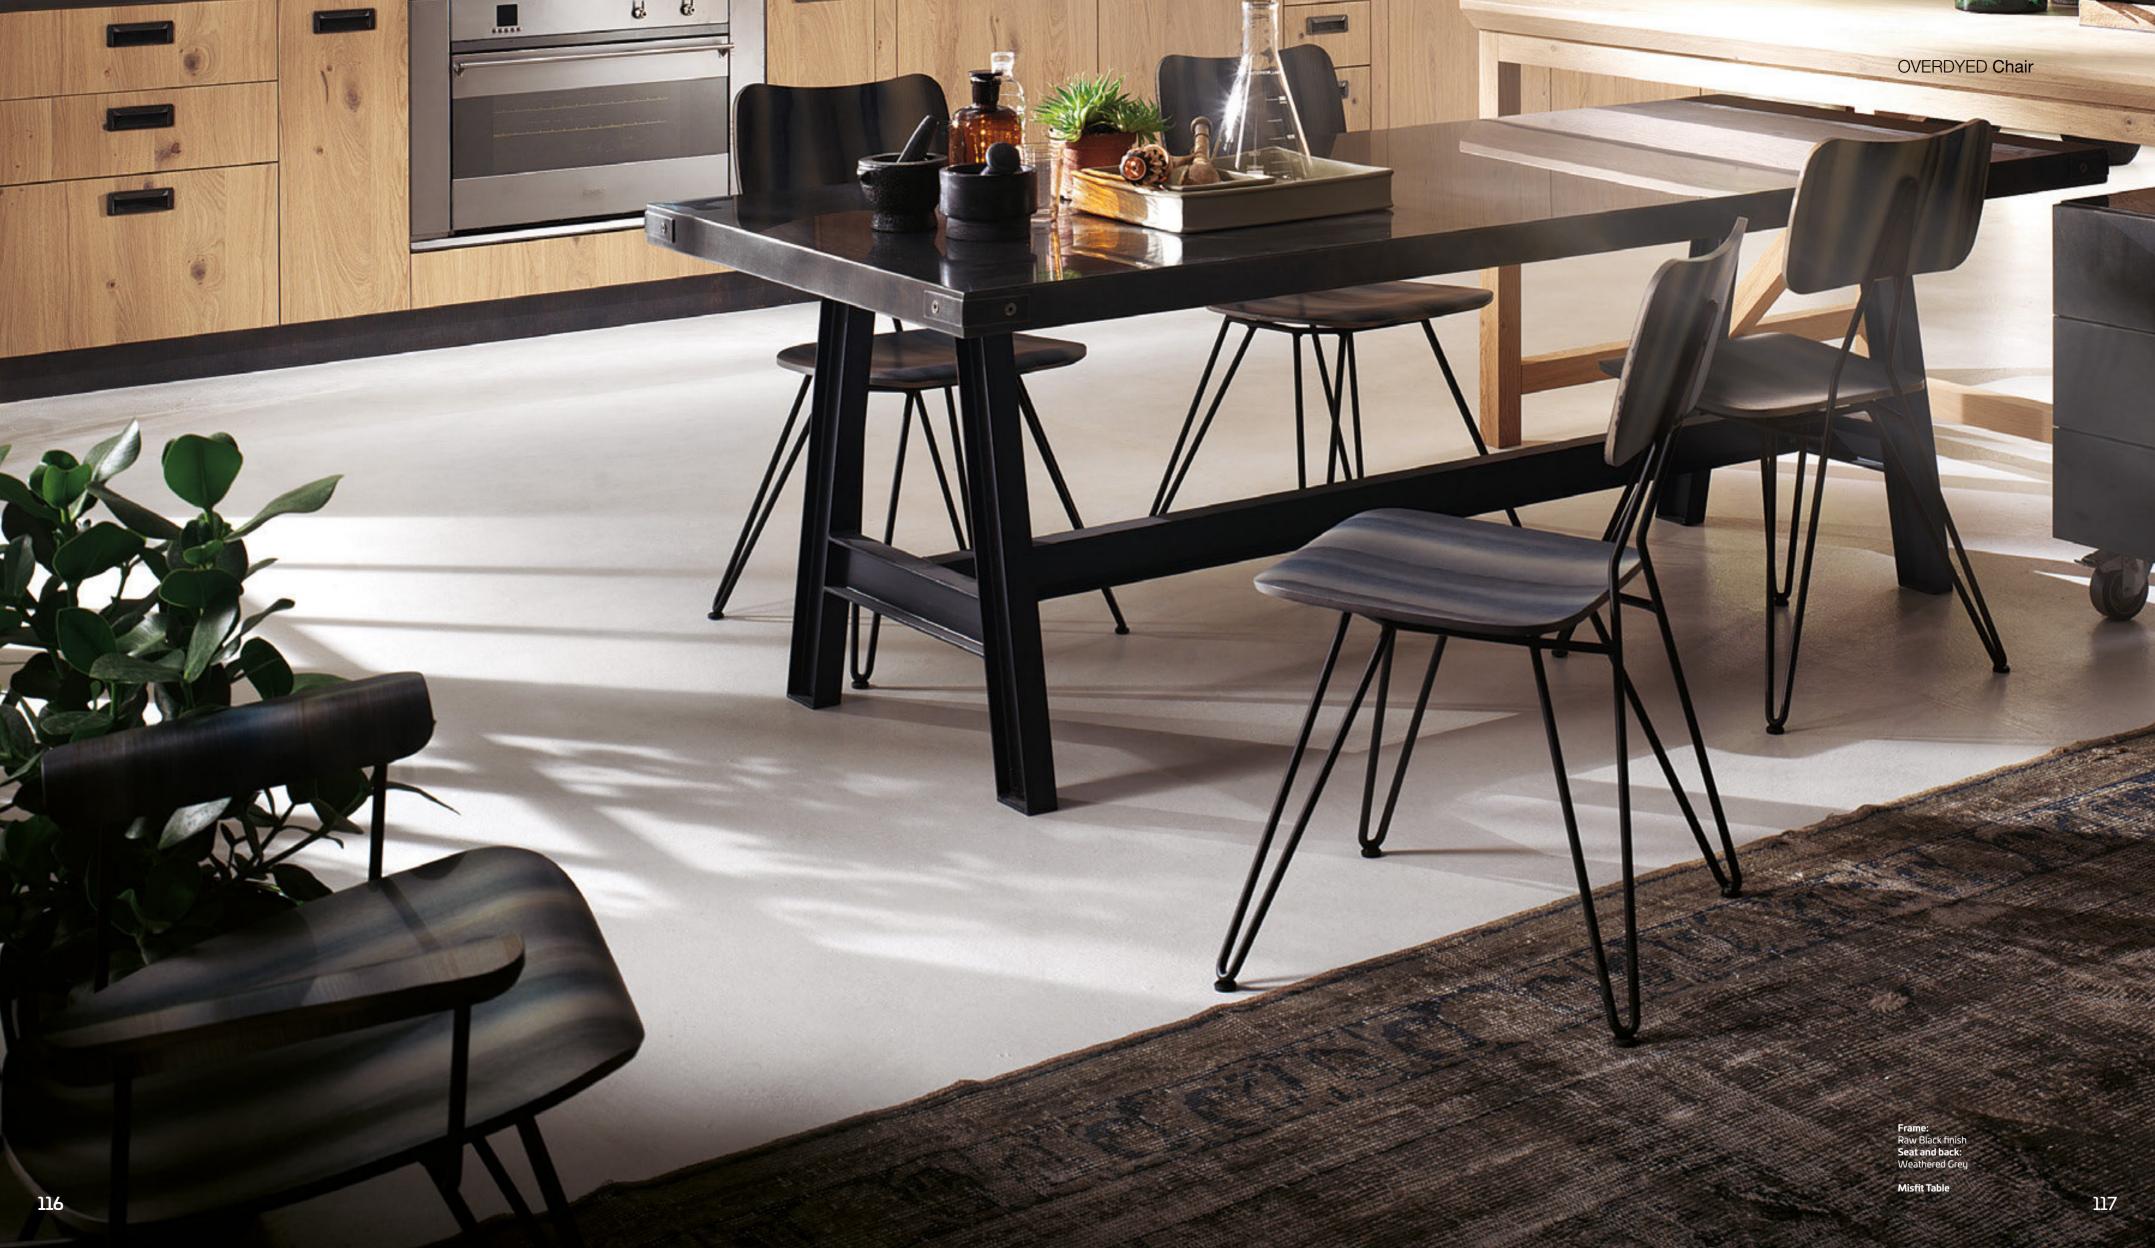

## OVERDYED

Please consult the QR Code for information about available finishes.

#### PRODUCT SPECIFICATIONS

Frame: Steel. **Seat and back:** painted Ash plywood.