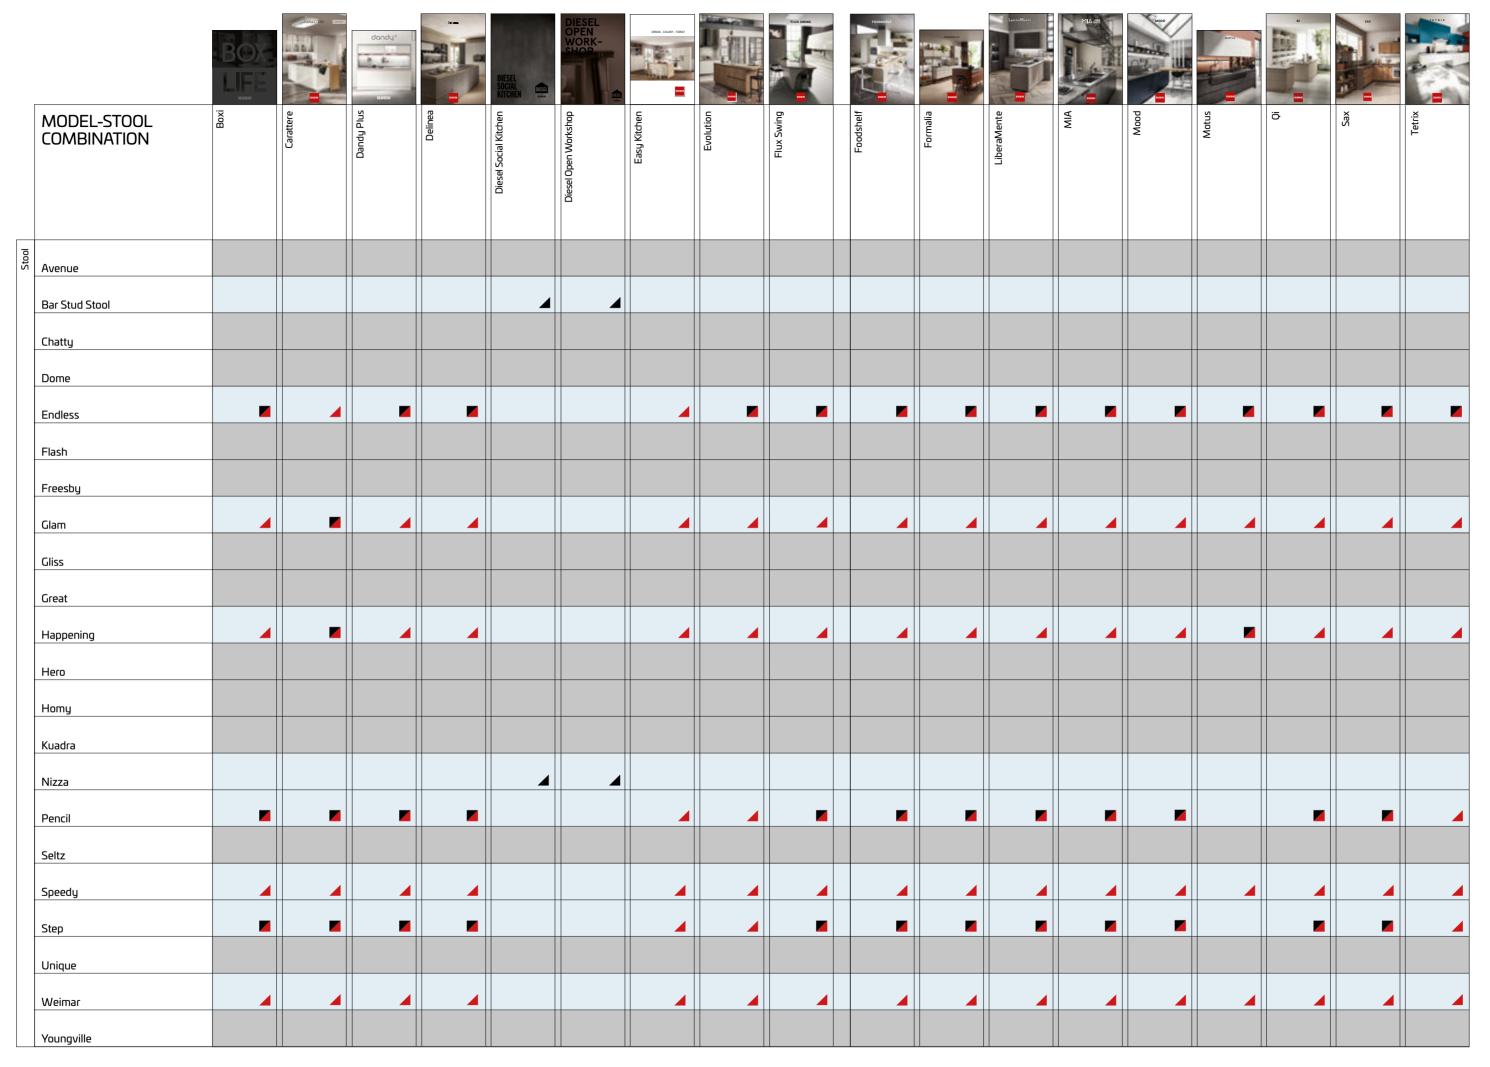

# **STOOLS**

2

|                            | BOK      |           | dandu+<br>Issuv |         | DIESEL<br>SOCIAL<br>KITCHEN | DIESEL<br>OPEN<br>WORK-<br>SHOP | URBAN, COLDENT, FAMICE |           | FLOX STAND |           |          |             | MA-52 |      | NOTES OF STREET |   |          |          |
|----------------------------|----------|-----------|-----------------|---------|-----------------------------|---------------------------------|------------------------|-----------|------------|-----------|----------|-------------|-------|------|-----------------|---|----------|----------|
| MODEL-CHAIR<br>COMBINATION | Boxi     | Carattere | Dandy Plus      | Delinea | Diesel Social<br>Kitchen    | Diesel<br>Open Workshop         | Easy Kitchen           | Evolution | Flux Swing | Foodshelf | Formalia | LiberaMente | Mia   | Mood | Motus           | Ö | Sax      | Tetrix   |
| Ara Ara                    |          |           |                 |         |                             |                                 |                        |           |            |           |          |             |       |      |                 |   |          |          |
| Avenue                     |          |           |                 |         |                             |                                 |                        |           |            |           |          |             |       |      |                 |   |          |          |
| Blitz                      |          |           |                 |         |                             |                                 |                        |           |            |           |          |             |       |      |                 |   |          |          |
| Chatty                     | 4        | <b>4</b>  | 4               | 4       |                             |                                 | <b>4</b>               | 4         | 4          | 4         | 4        | 4           | 4     | 4    | 4               | 4 | 4        | 4        |
| Daydream                   |          |           |                 |         |                             |                                 |                        |           |            |           |          |             |       |      |                 |   |          |          |
| Dome                       |          |           |                 |         |                             |                                 |                        |           |            |           |          |             |       |      |                 |   |          |          |
| Duetto                     | 4        | 4         | 4               |         |                             |                                 | 4                      | 4         | 4          | 4         | 4        | 4           | 4     | 4    | 4               | 4 | 4        | 4        |
| Endless                    |          | 4         |                 |         |                             |                                 | 4                      |           | 4          |           |          |             |       |      | 4               |   |          |          |
| Enjoy                      |          |           |                 |         |                             |                                 |                        |           |            |           |          |             |       |      |                 |   |          |          |
| Flair                      |          |           |                 |         |                             |                                 | <b>4</b>               | 4         |            |           |          |             |       |      |                 |   | <b>4</b> |          |
| Flash                      |          |           |                 |         |                             |                                 |                        |           |            |           |          |             |       |      |                 |   |          |          |
| Garden                     |          |           |                 |         |                             |                                 |                        |           |            |           |          |             |       |      |                 |   |          |          |
| Glam                       | 4        | <b>4</b>  | 4               | 4       |                             |                                 | 4                      | 4         | 4          | 4         | 4        | 4           | 4     | 4    | 4               | 4 | 4        | <b>4</b> |
| Happening                  | <b>4</b> | <b>4</b>  | 4               | 4       |                             |                                 | 4                      | 4         | 4          | 4         | 4        | 4           | 4     | 4    | 4               | 4 | <b>4</b> | <b>4</b> |
| Hero                       |          |           |                 |         |                             |                                 |                        |           |            |           |          |             |       |      |                 |   |          |          |
| Homy                       |          |           |                 |         |                             |                                 |                        |           |            |           |          |             |       |      |                 |   |          |          |
| Ice                        |          |           |                 |         |                             |                                 |                        |           |            |           |          |             |       |      |                 |   |          |          |
| Kuadra                     |          |           |                 |         |                             |                                 |                        |           |            |           |          |             |       |      |                 |   |          |          |
| Kuadra XL                  |          |           |                 |         |                             |                                 |                        |           |            |           |          |             |       |      |                 |   |          |          |
| Lean                       |          |           |                 |         |                             |                                 |                        |           |            |           |          |             |       |      |                 |   |          |          |
| Metallic                   |          |           |                 |         |                             |                                 |                        |           |            |           |          |             |       |      |                 |   |          |          |
| Mika                       | <b>4</b> | 4         | 4               | 4       |                             |                                 | <b>4</b>               | 4         | 4          | 4         | 4        | 4           | 4     | 4    | <b>4</b>        | 4 | <b>4</b> | <b>4</b> |
| More                       |          |           |                 |         |                             |                                 |                        |           |            |           |          |             |       |      |                 |   |          |          |
| Муа                        |          |           |                 |         |                             |                                 |                        |           |            |           |          |             |       |      |                 |   |          |          |
| Niky                       | <b>4</b> | <b>4</b>  | 4               | 4       |                             |                                 | 4                      | 4         | 4          | 4         | 4        | 4           |       | 4    | 4               | 4 | 4        | 4        |
| Nizza                      |          |           |                 |         | <b>4</b>                    | <b>1</b>                        |                        |           |            |           |          |             |       |      |                 |   |          |          |
| Nouvelle                   |          |           |                 |         |                             |                                 | 4                      | 4         |            |           |          |             |       |      |                 |   | 4        |          |
| Overdyed                   |          |           |                 |         | 4                           | 4                               |                        |           |            |           |          |             |       |      |                 |   |          |          |
| Painter                    |          |           |                 |         |                             |                                 |                        |           |            |           |          |             |       |      |                 |   |          |          |
| Painter Young              | _        |           | _               |         |                             |                                 |                        |           |            |           |          | _           |       | _    |                 |   |          |          |
| Pencil                     |          |           |                 |         |                             |                                 | 4                      | 4         |            |           |          |             |       |      |                 |   | 4        | 4        |
| Quadrifoglio               | 4        | 4         | 4               | 4       | 4                           | 4                               | 4                      | 4         | 4          | 4         | 4        | 4           | 4     | 4    | 4               | 4 | 4        | 4        |
| Rock                       |          |           |                 |         | <b>4</b>                    | <b>1</b>                        |                        |           |            |           |          |             |       |      |                 |   |          |          |
| School                     |          |           |                 |         |                             |                                 |                        |           |            |           |          |             |       |      |                 |   |          |          |
| Seltz                      |          |           |                 |         |                             |                                 |                        |           |            |           |          |             |       |      |                 |   |          |          |
| Sixties                    |          |           |                 |         |                             |                                 |                        |           |            |           |          |             |       |      |                 |   |          |          |
| Snow                       | 4        |           | 4               |         |                             |                                 |                        |           |            |           |          |             |       |      |                 |   |          |          |
| Speedy                     |          |           |                 | 4       |                             |                                 | 4                      | <b>4</b>  | 4          | 4         | <b>4</b> |             | 4     |      |                 |   |          | 4        |
| Step                       |          |           |                 |         |                             |                                 | 4                      |           |            |           |          |             |       |      |                 |   |          |          |
| Tweet                      |          |           |                 |         |                             |                                 |                        |           |            |           |          |             |       |      |                 |   |          |          |
| Twist                      |          |           |                 |         |                             |                                 |                        |           |            |           |          |             |       |      |                 |   |          |          |
| Unique                     |          |           |                 |         |                             |                                 |                        |           |            |           |          |             |       |      |                 |   |          |          |
| Youngville                 |          |           |                 |         |                             |                                 |                        |           |            |           |          |             |       |      |                 |   |          |          |

The perfect match between the colours found on the matching furniture and the door of your chosen kitchen.

Recommended combination (compatible in terms of styling but not the perfect colour match between the matching furniture and the door of your chosen kitchen).

Perfect match only for certain colours found on the matching furniture and the kitchen door and recommended combination for other colours (compatible in terms of styling but not the perfect colour match between the matching furniture and the door of your chosen kitchen).

Elements to suit all models (in terms of styling, they can be combined with any kitchen model without a specific colour / wood / finish combination).

The perfect match between the colours found on the matching furniture and the door of your chosen kitchen.

Recommended combination (compatible in terms of styling but not the perfect colour match between the matching furniture and the door of your chosen kitchen).

Perfect match only for certain colours found on the matching furniture and the kitchen door and recommended combination for other colours (compatible in terms of styling but not the perfect colour match between the matching furniture and the door of your chosen kitchen).

Elements to suit all models (in terms of styling, they can be combined with any kitchen model without a specific colour / wood / finish combination).

|                             | Table |          |          |      |         |            |       |       |        |      |           |           |         |          |       |          |           |          |   |                            |     |        |      |           |         |              |          |           |                        |      |              |          |         |                       |          |            |     |          |      |
|-----------------------------|-------|----------|----------|------|---------|------------|-------|-------|--------|------|-----------|-----------|---------|----------|-------|----------|-----------|----------|---|----------------------------|-----|--------|------|-----------|---------|--------------|----------|-----------|------------------------|------|--------------|----------|---------|-----------------------|----------|------------|-----|----------|------|
| Table-Chair<br>Combinations | Agape | Alis     | Aliseo   | Axel | Context | Dandy Plus | Derby | Desko | Duetto | Duke | Essential | Evolution | Express | Flawless | Ginko | Gulliver | Happening | dU bloH  |   | Industrial Action<br>Table | Kei | Levity | Mary | Meridiano | Minimax | Misfit Table | Nomo     | Norwegian | Open Workshop<br>Table | Oslo | Quadrifoglio | Scarabeo | Shangai | Social Floating Table | Speedy   | Tablo      | Tai | Timeless | Vega |
| Ara                         |       | 4        |          |      |         |            | 4     | 4     | 4      | 4    |           | 4         | 4       |          |       |          |           | 4        |   |                            |     |        |      | 4         | 4       |              | 1        |           |                        | 4    | 4            |          |         |                       | 4        | <b>4</b> . | 4 . | 4        | 1    |
| Avenue                      |       | <b>4</b> |          | 1    |         |            | 4     | 4     | 4      | 4    |           | 4         |         |          | 4     | 4        |           | 4        |   |                            |     |        |      |           | 4       |              | 4        |           |                        | 4    | 4            | 4        |         |                       | <b>4</b> | <b>4</b> . | 4 4 | 4        | 4    |
| Blitz                       |       | <b>4</b> |          | 1    |         |            |       | 4     | 4      |      |           | 4         | 4       |          |       |          |           | 4        |   |                            |     |        |      |           | 4       |              |          |           |                        | 4    | 4            |          |         |                       | <b>4</b> | <b>4</b> . | 4 4 | 4        | 4    |
| Chatty                      |       |          | 1        |      |         |            | 1     | 4     | 4      |      |           | 4         |         |          |       | _        | _         |          |   |                            |     |        |      |           | 4       |              |          |           |                        | 4    | 4            | 4        |         |                       | <b>4</b> | <b>4</b> . | 4 4 | 4        | 4    |
| Day Dream                   |       | 1        |          | 4    |         |            | 1     | 4     | 4      |      |           | 4         |         |          |       |          |           |          |   |                            |     |        |      | 4         | 4       |              |          |           |                        | 4    | 4            | 4        |         |                       | <b>4</b> | <b>4</b> . | 4 4 | 4        | 4    |
| Dome                        |       | <b>4</b> |          | 4    |         |            | 4     | 4     | 4      | 4    |           | 4         |         |          | 4     | 4        |           | 4        |   |                            |     |        |      | 4         | 4       |              | 4        |           |                        | 4    | 4            | 4        |         |                       | <b>4</b> | <b>4</b> . | 4 4 | 4        | 1    |
| Duetto                      |       | <b>1</b> |          | 1    |         |            |       |       | 4      | 4    |           | 4         |         |          | 4     |          |           |          |   |                            |     |        |      | 1         | 4       |              | 4        |           |                        |      |              | 4        |         |                       | <b>4</b> | <b>⊿</b> I |     | 4        |      |
| Endless                     |       |          |          |      |         |            | 1     |       |        |      |           | 4         |         |          |       |          |           |          |   |                            |     |        |      |           |         |              |          |           |                        |      |              |          |         |                       | <b>4</b> | <b>⊿</b> 1 |     |          | 4    |
| Enjoy                       |       | <b>4</b> | <b>4</b> |      |         |            | 1     | 4     | 4      | 4    |           | 4         | 4       |          |       |          |           | <b>4</b> |   |                            |     |        |      | 4         |         |              | <b>4</b> |           |                        | 4    | 4            | 4        |         |                       | <b>4</b> | <b>4</b> . | 4   | 4        |      |
| Flair                       |       | 1        | <b>4</b> | 1    |         |            | 1     | 1     | 4      | 1    |           | 1         | 4       |          | 4     |          |           | 1        |   |                            |     |        |      | 1         | 1       |              | 1        |           |                        | 1    | 1            | 4        |         |                       | 4        | <b>4</b> . | 4   | 4        | 1    |
| Flash                       |       |          | 4        |      |         |            |       |       |        | 1    |           | 1         | 4       |          |       |          |           | 4        |   |                            |     |        |      |           | 4       |              |          |           |                        | 1    |              | 4        |         |                       | 4        | <b>4</b> . | 4   |          |      |
| Garden                      |       |          | 4        |      |         |            | 1     | 4     | 4      | 1    |           | 1         | 4       |          |       |          |           | 4        |   |                            |     |        |      | <b>4</b>  | 1       |              | 1        |           |                        | 1    | 4            | 4        |         |                       | 4        | <b>4</b> . | 4   | 4        | 1    |
| Glam                        |       |          |          |      |         |            | 4     | 4     | 4      |      |           | 4         | 4       |          |       |          |           | 4        |   |                            |     |        |      |           | 4       |              |          |           |                        | 4    | 4            |          |         |                       | 4        | <b>4</b> . | 4 4 | 4        |      |
| Happening                   |       | 4        |          | 1    |         |            | 1     | 4     | 4      |      |           | 4         |         |          |       |          |           | 4        |   |                            |     |        |      | 4         | 4       |              | 1        |           |                        | 4    | 4            | 4        |         |                       | <b>4</b> | <b>4</b> . | 4   | 4        |      |
| Hero                        |       |          |          |      |         |            |       |       | 4      |      |           | 1         | 4       |          |       |          |           |          |   |                            |     |        |      | 4         | 4       |              |          |           |                        |      |              |          |         |                       | 4        | <b>4</b> I |     | 4        | 1    |
| Homy                        |       |          |          |      |         |            | 1     | 4     | 4      |      |           | 4         |         |          |       |          |           | 4        |   |                            |     |        |      | 4         | 1       |              |          |           |                        | 1    | 4            |          |         |                       | 4        | <b>4</b> . |     | 4        |      |
| Ice                         |       | 4        | 4        | 1    |         |            | 4     | 4     | 4      |      |           | 4         | 4       |          |       |          | 4         | 4        |   |                            |     |        |      | 4         | 4       |              | 1        |           |                        | 4    | 4            | 4        |         |                       | 4        | <b>4</b> . | 4 . | 4        |      |
| Kuadra                      |       | 4        | 4        |      |         |            | 4     | 4     | 4      |      |           | 4         | 4       |          |       |          |           | 4        |   |                            |     |        |      | 4         | 4       |              |          |           |                        | 4    | 4            | 4        |         |                       | 4        | <b>4</b> I |     | 4        |      |
| Kuadra XL                   |       | 4        | 4        |      |         |            | 4     | 4     | 4      |      |           | 1         | 4       |          |       |          | 4         | 4        |   |                            |     |        |      | 4         |         |              | 4        |           |                        | 4    |              | 4        |         | 4                     | 4        | <b>4</b> I |     | 4        |      |
| Lean                        |       | 4        |          |      |         |            | 1     | 4     | 4      |      |           | 4         | 4       |          |       |          |           | 4        |   |                            |     |        |      |           | 4       |              | 1        |           |                        | 4    | 4            | 4        |         |                       | 4        | <b>4</b> . | 4 . | 4        | 4    |
| Metallic                    |       | 4        | 1        |      |         |            | 1     | 4     | 4      |      |           | 4         | 4       |          |       |          |           | 4        |   |                            |     |        |      |           | 4       |              | 1        |           |                        |      | 4            | 4        |         |                       | 4        | <b>4</b> . | 4   | 4        |      |
| Mika                        |       | 4        | 4        | 1    |         |            | 4     | 4     | 4      |      |           | 4         | 4       |          |       | 1        |           | 4        |   |                            |     |        |      | 4         | 4       |              | 1        |           |                        | 4    | 4            | 4        |         |                       | 4        | <b>4</b> . | 4 . | 4        |      |
| More                        |       | 4        | 1        |      |         |            | 1     | 4     | 4      |      |           | 4         | 4       |          |       |          |           |          |   |                            |     |        |      | 4         | 4       |              | 4        |           |                        |      |              | 4        |         |                       | 4        | <b>4</b> . | 4 . | 4        |      |
| Муа                         |       | 4        | 4        | 1    |         |            | 4     | 4     | 4      |      |           | 1         | 4       |          | 4     |          | 4         | 4        |   |                            |     |        |      | 4         | 4       |              | 1        |           |                        | 4    | 4            | 4        |         |                       | 4        |            | 4 . | 4        | 1    |
| Niky                        |       | 4        | 1        | 1    |         |            | 1     | 4     |        | 4    |           | 4         | 4       |          |       |          |           | 4        |   |                            |     |        |      | 4         | 4       |              | 1        |           |                        |      | 4            | 4        |         |                       | 4        | <b>4</b> . | 4   | 4        |      |
| Nizza                       |       |          |          |      |         |            |       |       |        |      |           |           |         |          |       |          |           |          |   | 4                          |     |        |      |           |         | <b>1</b>     |          |           | 4                      |      |              |          |         | 4                     |          |            |     |          |      |
| Nouvelle                    |       | 4        | 4        | 1    |         |            | 4     | 4     | 4      |      |           | 4         | 4       |          |       |          |           | 4        |   |                            |     |        |      |           | 4       |              | 4        |           |                        | 4    | 4            | 4        |         |                       | 4        | <b>4</b> . | 4   | 4        |      |
| Overdyed                    |       |          |          |      |         |            |       |       |        |      |           |           |         |          |       |          |           |          |   | 4                          |     |        |      |           |         | 4            |          |           | 4                      |      |              |          |         | 4                     |          |            |     |          |      |
| Quadrifoglio                |       |          |          |      |         |            |       |       |        |      |           | 1         |         |          |       |          |           |          |   |                            |     |        |      | 1         |         |              |          |           |                        |      | 4            |          |         |                       | 4        | 4          |     |          | 1    |
| Painter                     |       |          | 4        |      |         |            | 1     | 4     | 4      |      |           | 1         | 4       |          |       |          |           |          | _ |                            |     |        |      | 4         | 4       |              | 1        |           |                        |      |              | 1        |         |                       | 4        | 4          | 4   | 4        | 1    |
| Painter Young               |       |          |          |      |         |            | 1     | 1     | 4      | 1    |           | 1         | 4       |          |       | _        | _         |          | _ |                            |     |        |      | 4         | 1       |              |          |           |                        |      |              |          |         |                       | 4        | 4          | 4   | 4        | 1    |
| Pencil                      |       |          |          |      |         |            | 1     | 4     | 4      |      |           | 1         | 4       |          |       | _        |           | 4        |   |                            |     |        |      | 4         | 4       |              |          |           |                        | 4    | 4            |          |         |                       | 4        | 4          | 4   | 4        |      |
| Rock                        |       |          |          |      |         |            |       |       |        |      |           |           |         |          |       |          |           |          |   |                            |     |        |      |           |         | 4            |          |           | 4                      |      |              |          |         | 4                     |          |            |     |          |      |
| School                      |       |          |          | 1    |         |            | 4     | 1     | 4      |      |           | 1         | 4       |          |       |          |           |          |   |                            |     |        |      | 4         |         |              | 1        |           |                        |      |              |          |         |                       | 4        | 4          | 4   | 4        | 1    |
| Seltz                       |       |          |          |      |         |            |       |       |        |      |           | 4         |         |          |       | _        | _         | 4        | _ |                            |     |        |      |           | 4       |              |          |           |                        | 4    |              |          |         |                       | 4        | 4          | 4   |          |      |
| Sixties                     |       |          |          |      |         |            |       |       | 4      |      |           | 1         | 4       |          |       | _        |           | 4        |   |                            |     |        |      | 4         |         |              |          |           |                        |      |              |          |         |                       | 4        | 4          | 4   | 4        | 1    |
| Snow                        |       |          |          |      |         |            | 4     |       | 4      |      |           | 4         | 4       |          |       |          |           |          |   |                            |     |        |      | 4         | 4       |              |          |           |                        | 4    |              |          |         |                       | 4        | 4          | 4   | 4        | 1    |
| Speedy                      |       | _<br>_   |          |      |         |            |       | 4     | 4      |      |           | 1         |         |          |       |          |           |          |   |                            |     |        |      | <u> </u>  |         |              |          |           |                        |      | 4            |          |         |                       | 4        | 4          | 4   | 4        | 4    |
| Step                        |       |          |          |      |         |            | 4     | 4     |        |      |           |           | 4       |          |       | _        |           |          |   |                            |     |        |      | 4         | 4       |              | 4        |           |                        | 4    | 4            |          |         |                       | 4        |            | 4   | 4        |      |
| Tweet                       |       |          |          |      |         |            | 4     | 4     | 4      |      |           | 4         | 4       |          |       | _        |           |          |   |                            |     |        |      | 4         | 4       |              | 4        |           |                        | 4    | 4            |          |         |                       |          |            |     | 4        |      |
| Twist                       |       |          |          |      |         |            | 4     | 4     |        |      |           | 4         | 4       |          |       | _        |           | 4        |   |                            |     |        |      | 4         | 4       |              | 4        |           |                        |      | 4            |          |         |                       | 4        | 4          |     | 4        |      |
| Unique                      |       |          |          |      |         |            |       | 4     |        |      |           | 1         |         |          |       | -        |           |          | _ |                            |     |        |      | 4         | 4       |              | 1        |           |                        |      |              |          |         |                       | 4        |            |     |          |      |
| Youngville                  |       |          |          |      |         |            |       |       |        |      |           |           | 4       |          |       |          | _         |          |   |                            |     |        |      |           |         |              |          |           |                        | 4    |              |          |         |                       |          | 4          |     |          |      |