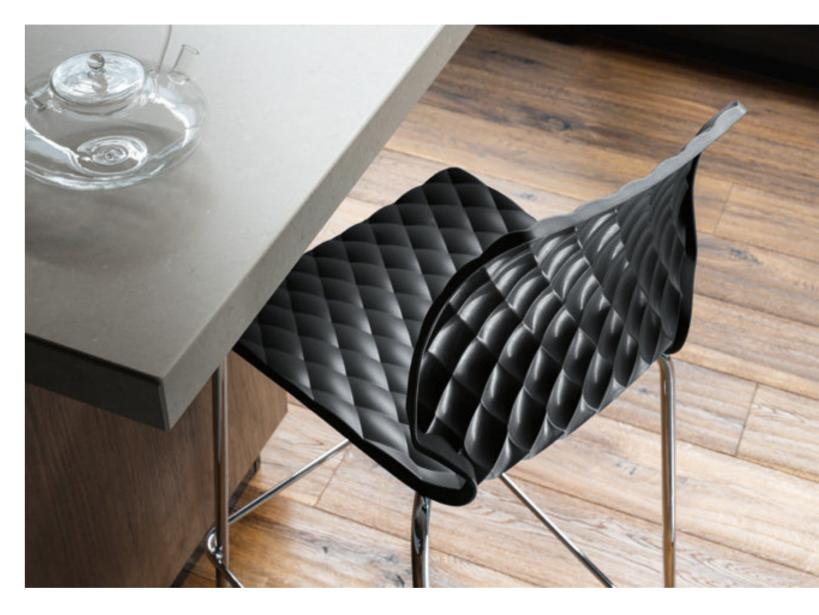

## Frame: chrome-finish Seat and back: Dove Grey polypropylene "Sloper" breakfast bench support 180

## CHATTY

Please consult the QR Code for information about available finishes.

## PRODUCT SPECIFICATIONS

Frame: in painted steel.

Seat and back: matt finish coloured polypropylene.