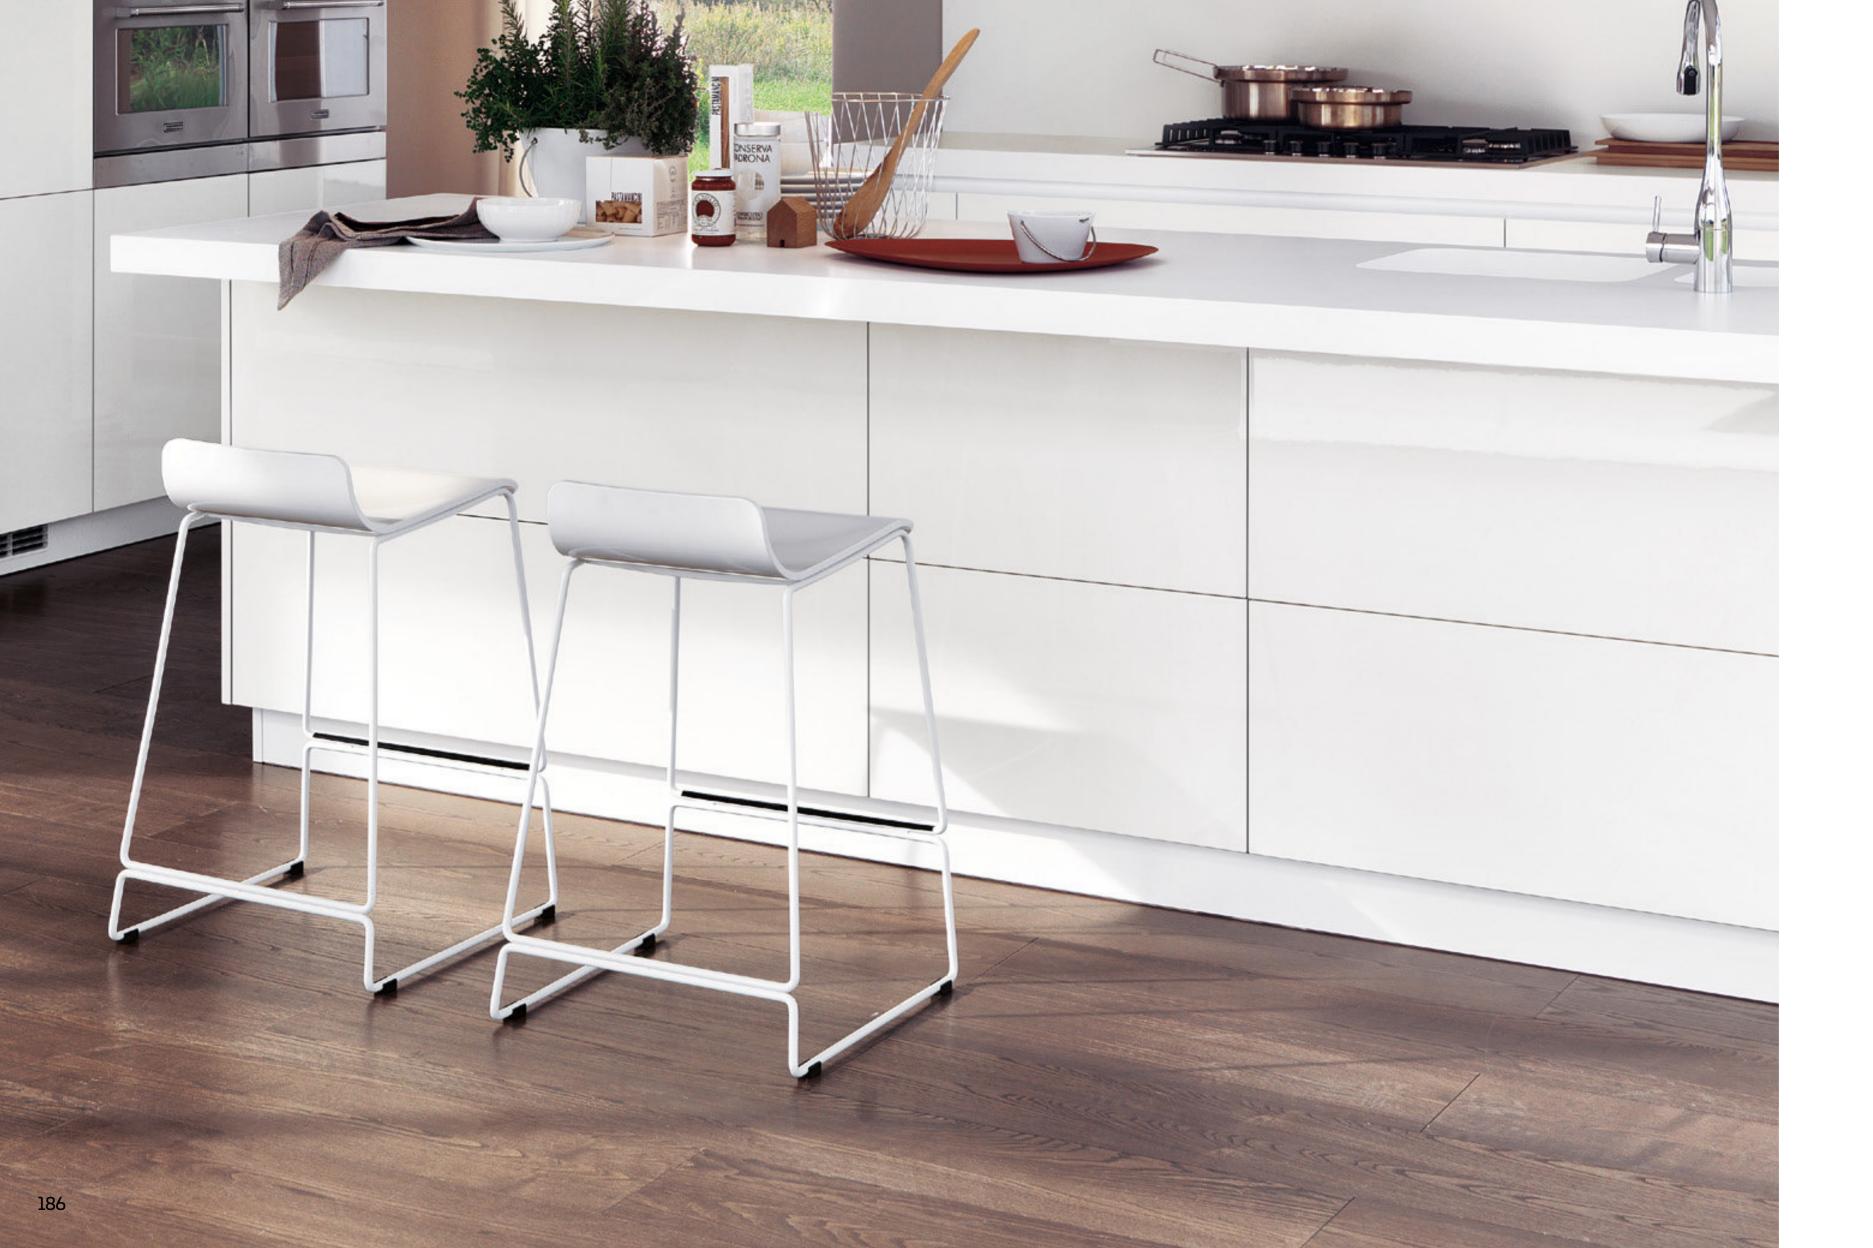

## CHATTY

Please consult the QR Code for information about available finishes.

## PRODUCT SPECIFICATIONS

Frame: in painted steel.

Seat and back: matt finish coloured polypropylene.