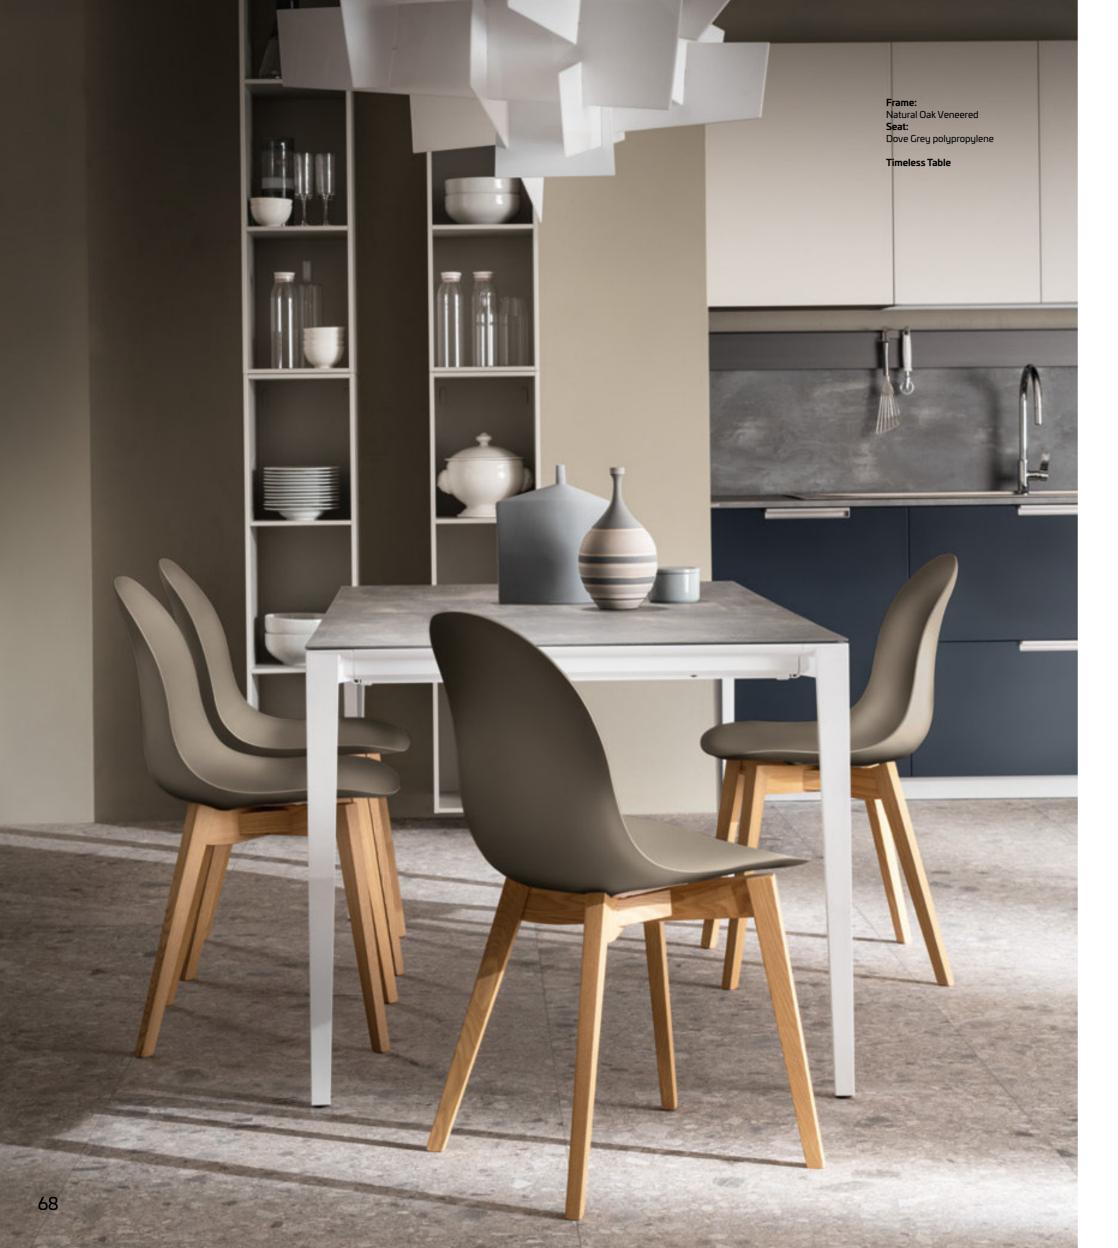

## YOUNGVILLE Chair

Frame: chrome-finish Seat and back: Smoke Grey SAN

Timeless Table