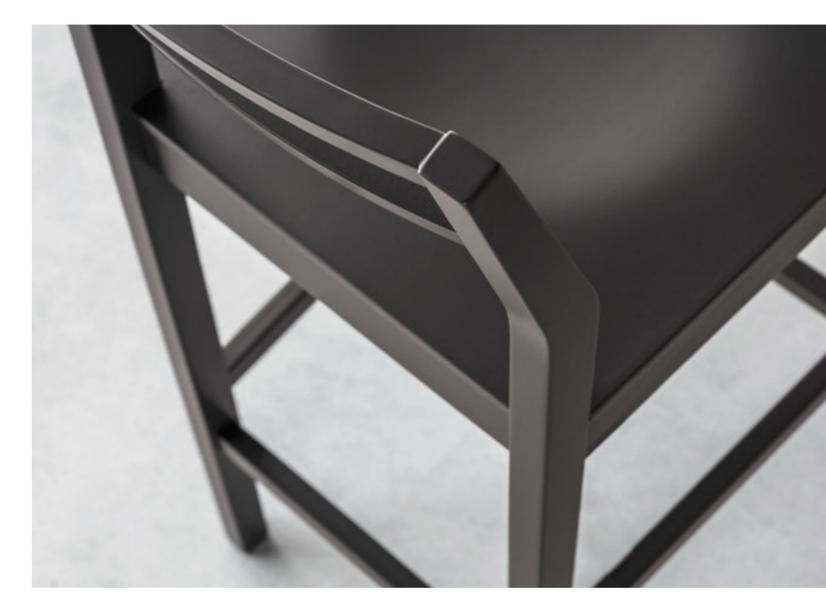

## STEP

Please consult the QR Code for information about available finishes.

## PRODUCT SPECIFICATIONS

Frame, seat and back: lacquered solid Beech wood.