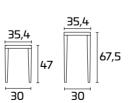

## TABLE DIMENSIONS

 $\label{lem:caution:thetable sizes may vary with a tolerance of less than 1\,cm, owing to production requirements.$ 