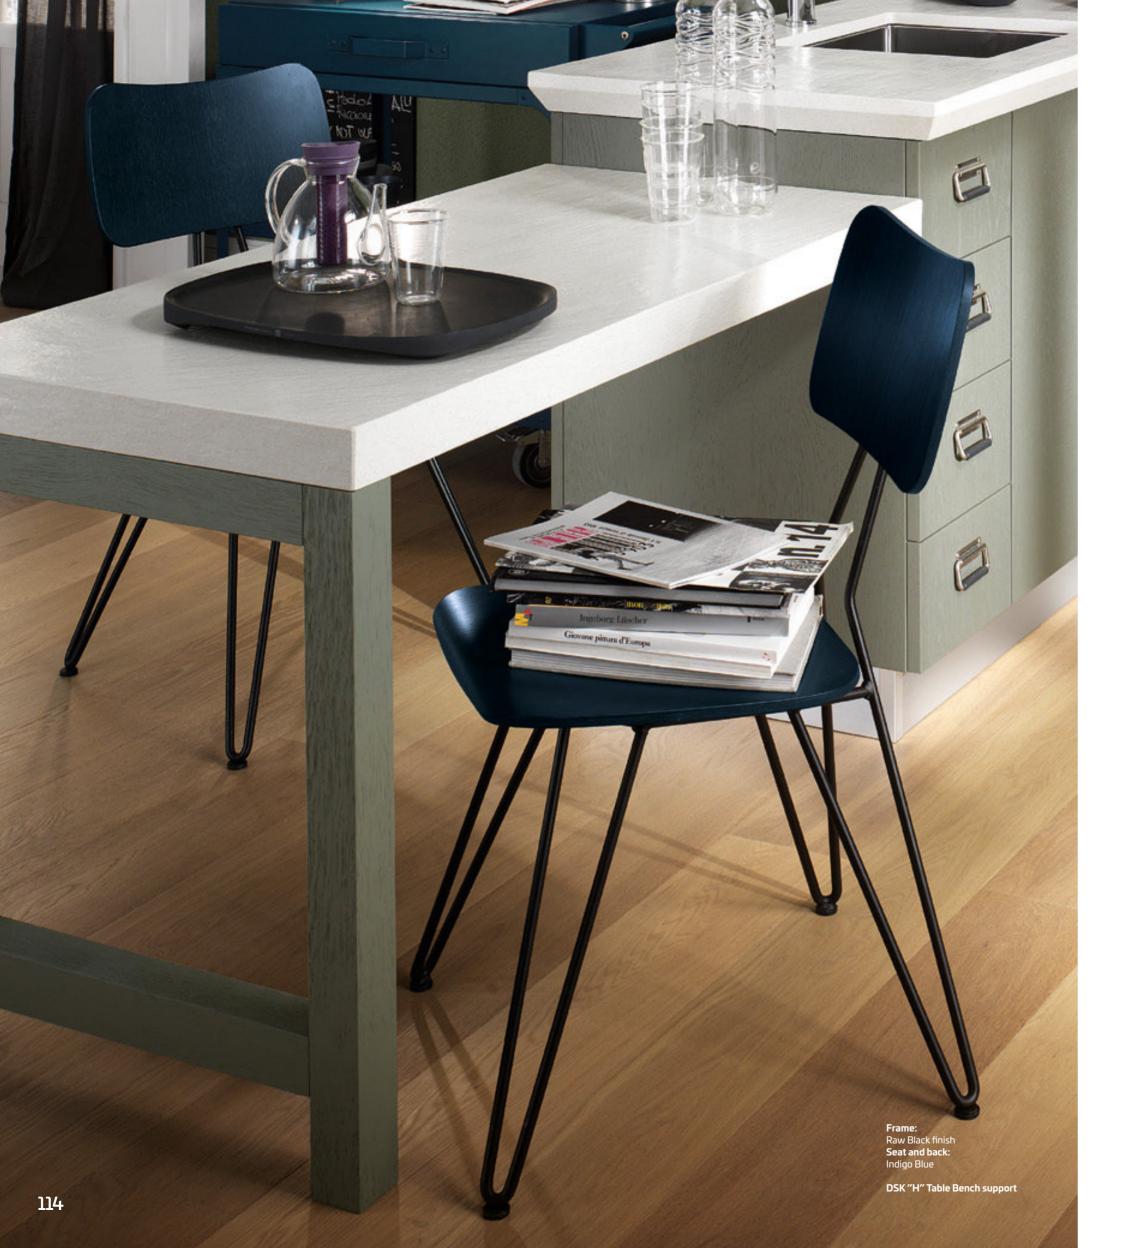

# CHATTY chair

Frame:
painted White
Seat and back:
White Polypropylene

"Sloper" breakfast bench support