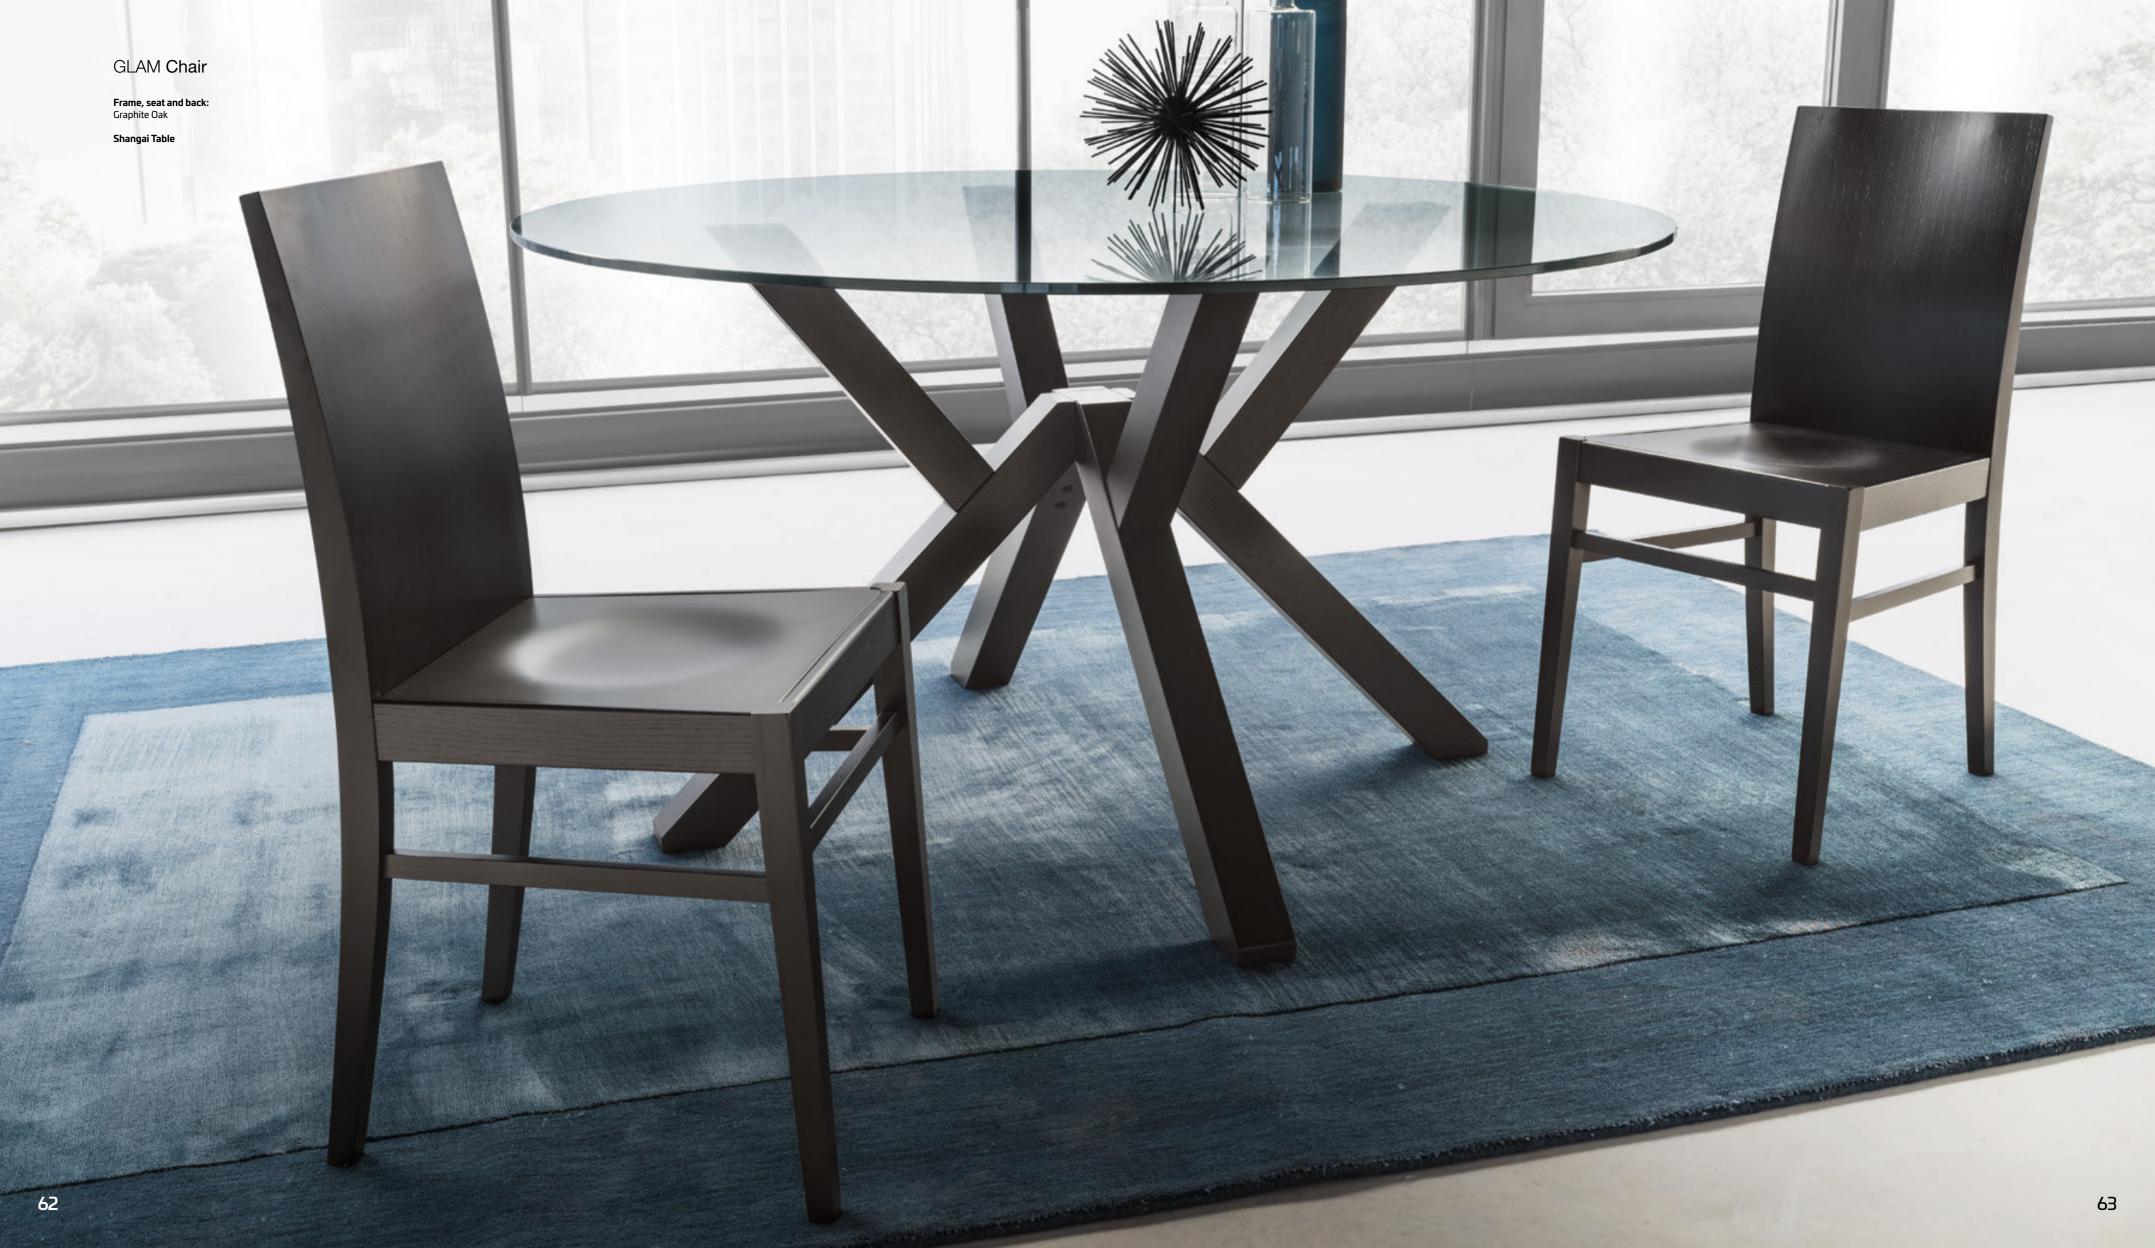

# GLAM

Please consult the QR Code for information about available finishes.

# PRODUCT SPECIFICATIONS

Frame and back: painted solid Ash wood.

**Seat:**Synthetic straw or in wood.