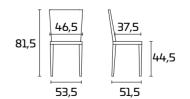

## TABLE DIMENSIONS

 $\label{lem:caution:thetable sizes may vary with a tolerance of less than 1\,cm, owing to production requirements.$ 