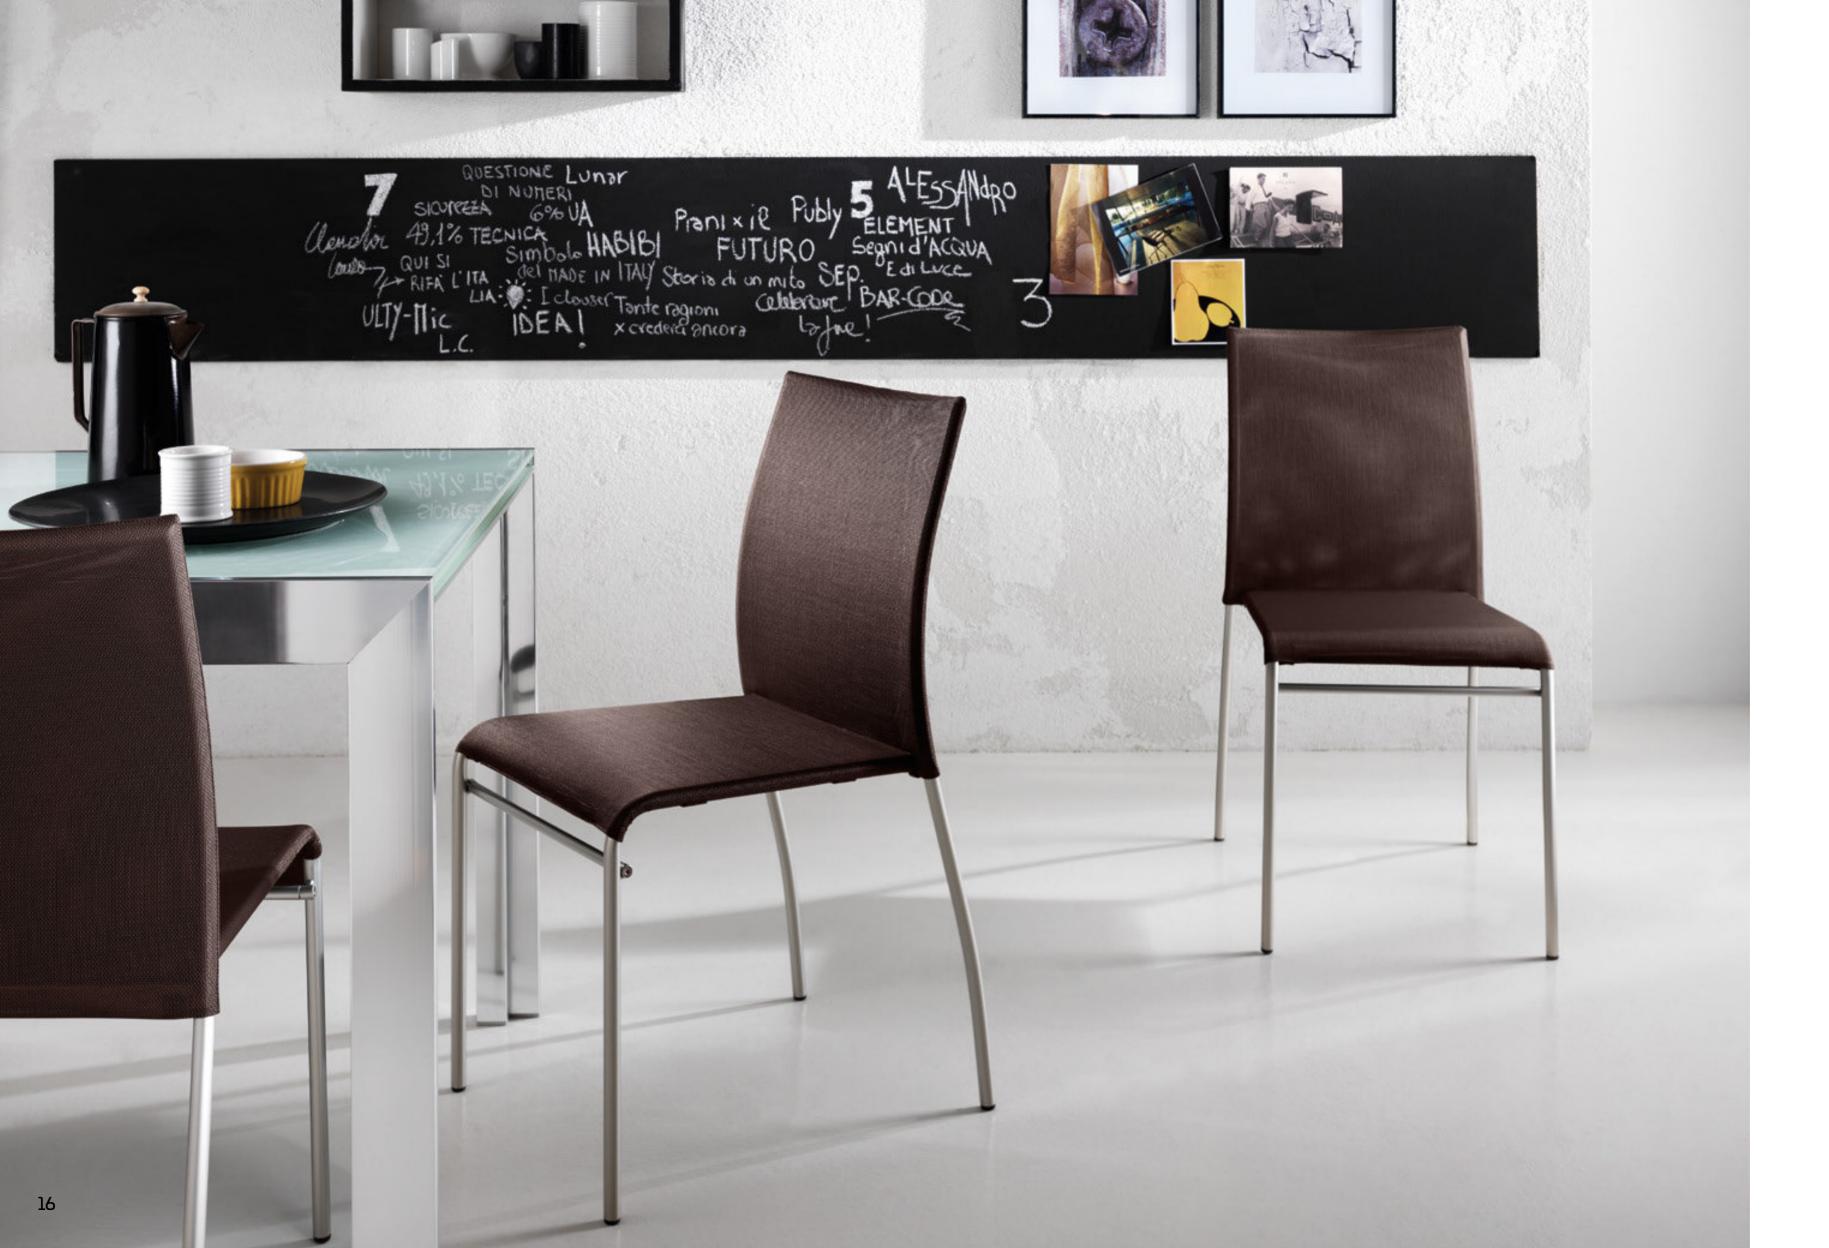

# CHATTY

Please consult the QR Code for information about available finishes.

# PRODUCT SPECIFICATIONS

Frame: chrome-finish or painted steel with semi-glossy finish.

# The chairs are stackable.

**Seat and back:** matt finish coloured polypropylene.

# CHATTY chair

Frame:
painted White
Seat and back:
White Polypropylene

"Sloper" breakfast bench support