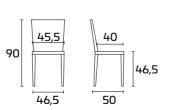

## TABLE DIMENSIONS

 $\label{lem:caution:thetable sizes may vary with a tolerance of less than 1\,cm, owing to production requirements.$ 