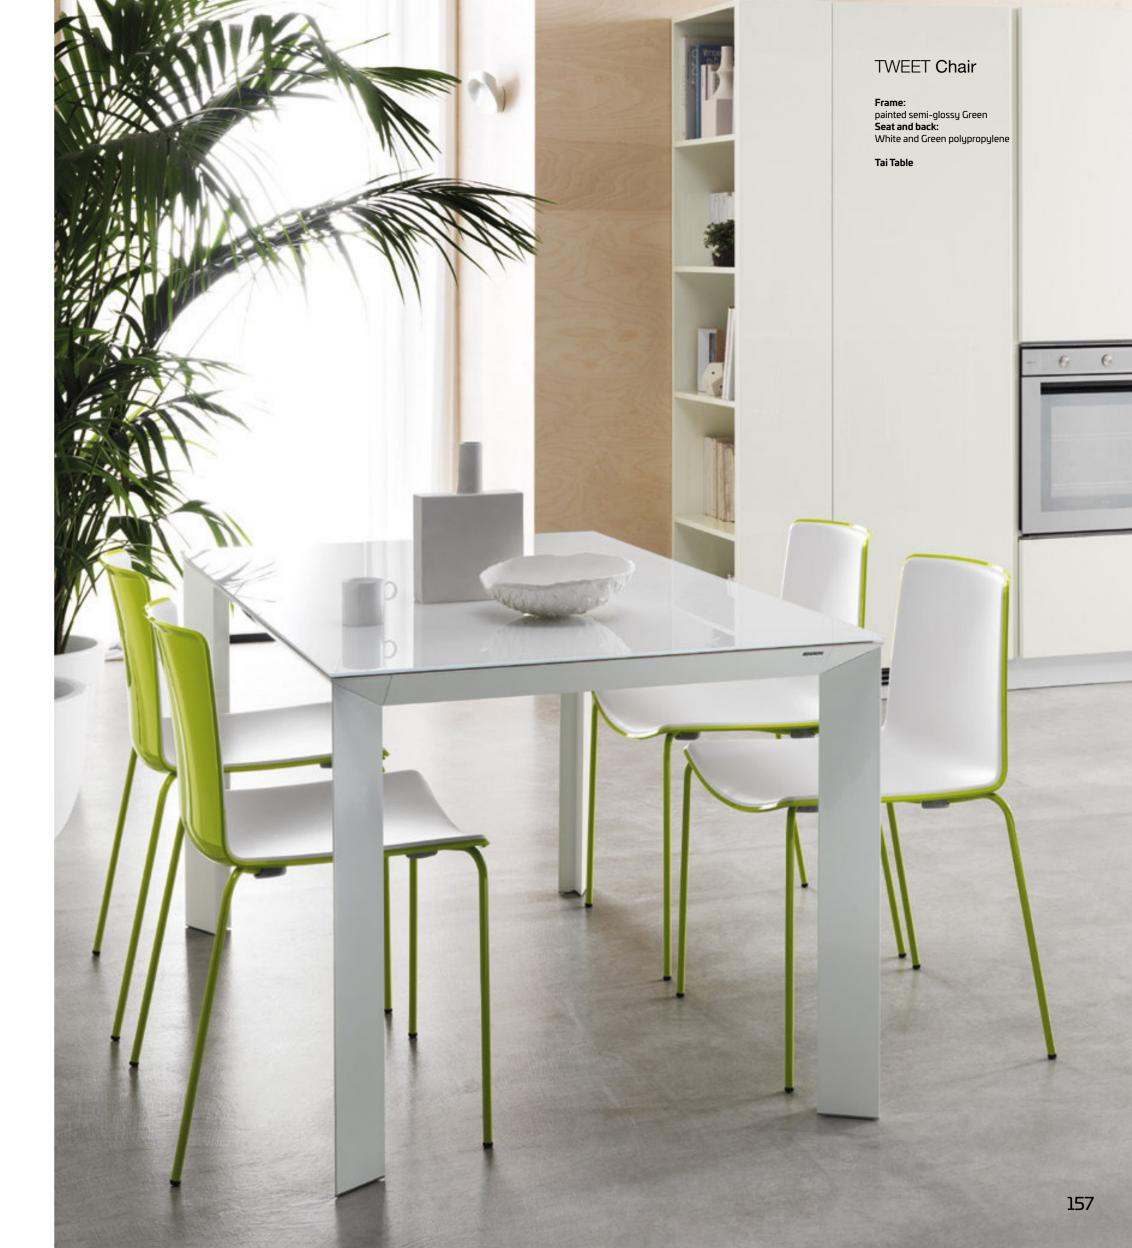

## Frame: painted semi-glossy White Seat and back: White polypropylene Frame: chrome-finish Seat and back: White and Red polypropylene Frame: painted semi-glossy Green Seat and back: White and Green polypropylene 154

## TWEET

Please consult the QR Code for information about available finishes.

## PRODUCT SPECIFICATIONS

**Frame:** Semi-glossy painted metal or in chrome-finish metal.

## The chairs are stackable.

**Seat and back:**Two-colour polypropylene, front in antiscratch finish White and rear in glossy finish colour.

155