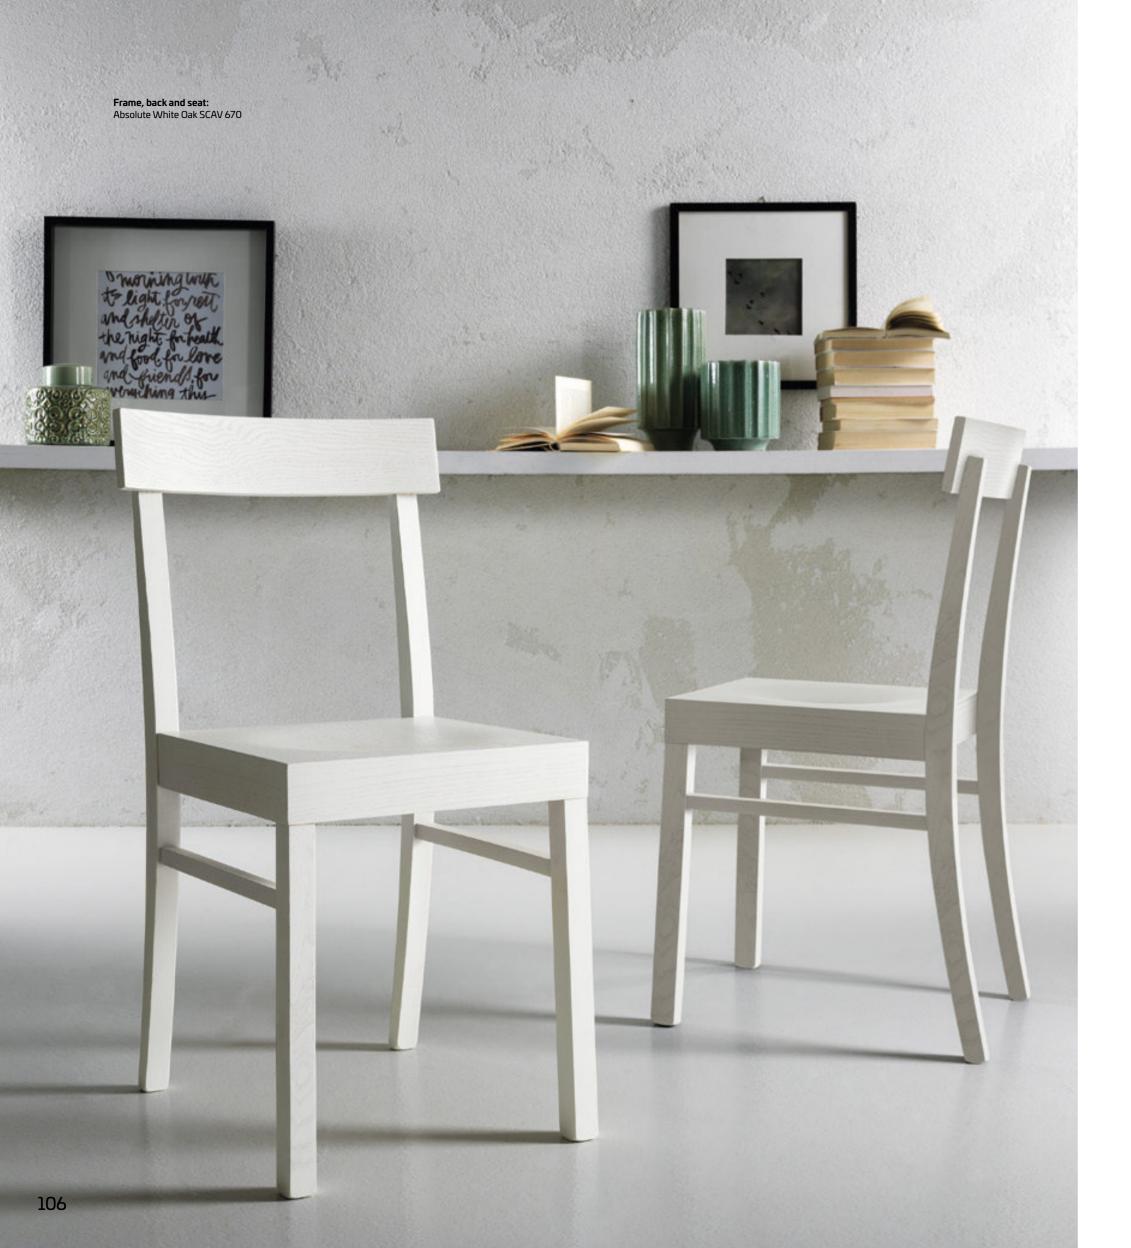

# Frame and back: Absolute White Oak SCAV 670 Seat: synthetic straw Blaise Pascal Il cuore ha le sue ragioni che la ragione non conosce 64