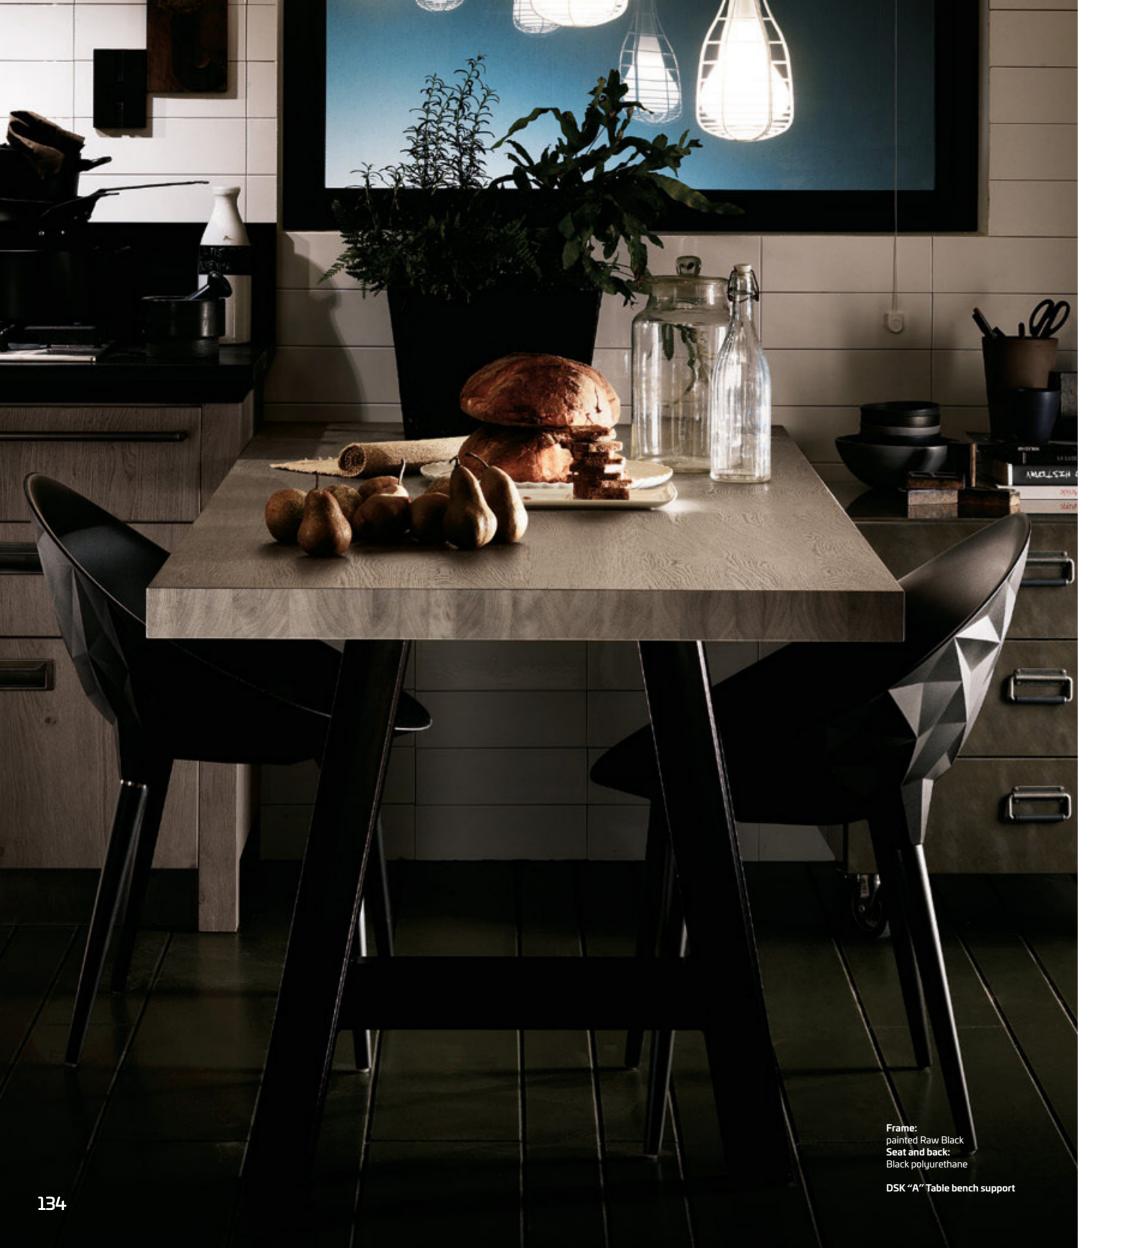

#### PRODUCT SPECIFICATIONS

**Frame:**Painted Beech or Raw Black with nylon foot pads.

**Seat and back:** structural polyurethane.