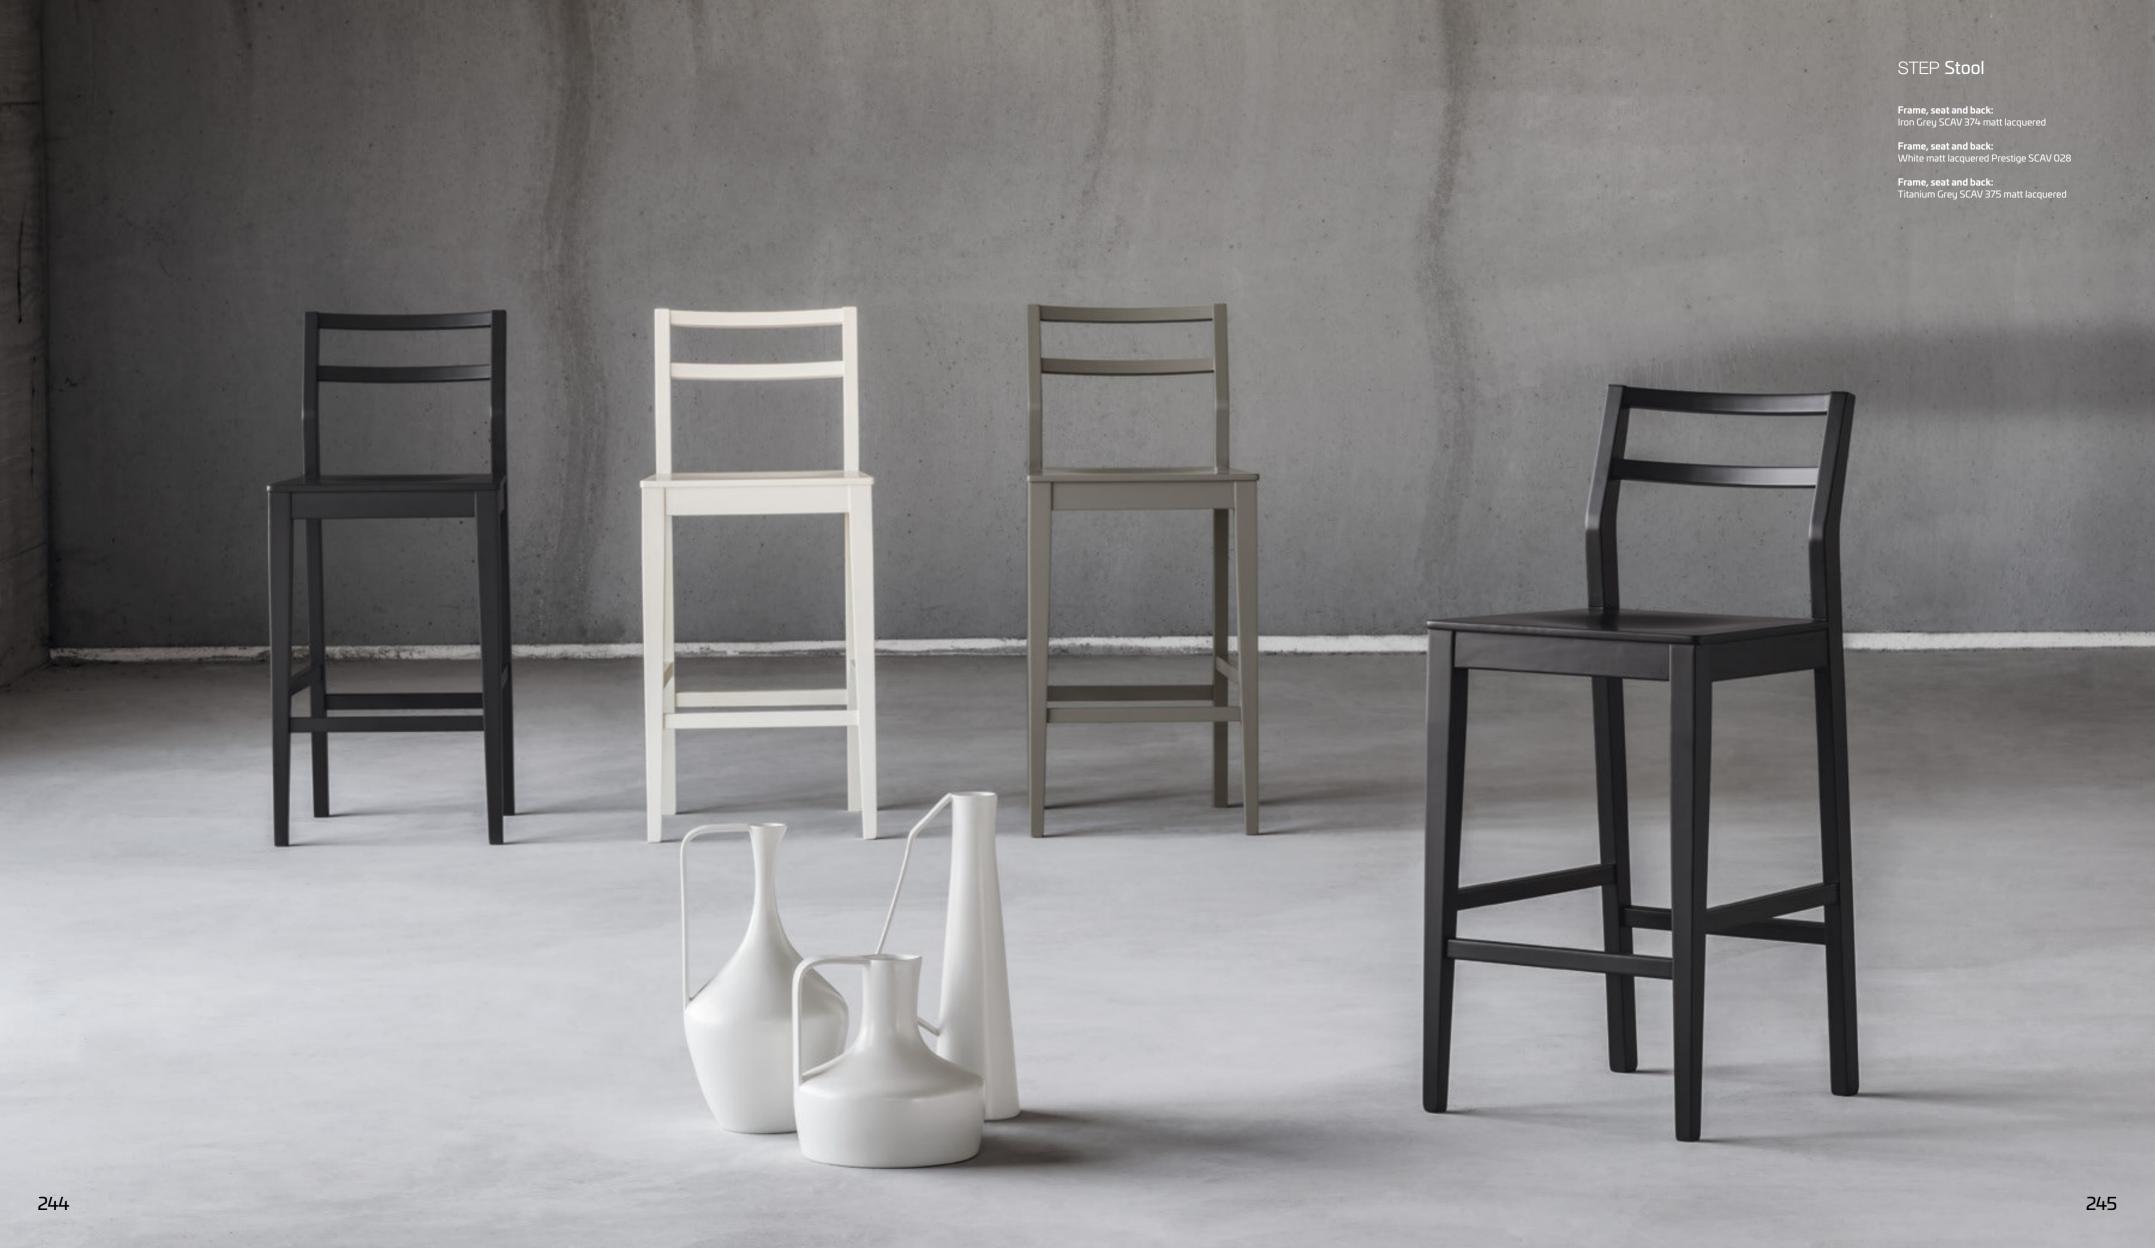

## STEP

Please consult the QR Code for information about available finishes.

## PRODUCT SPECIFICATIONS

Frame, seat and back: in massello di Faggio laccato.