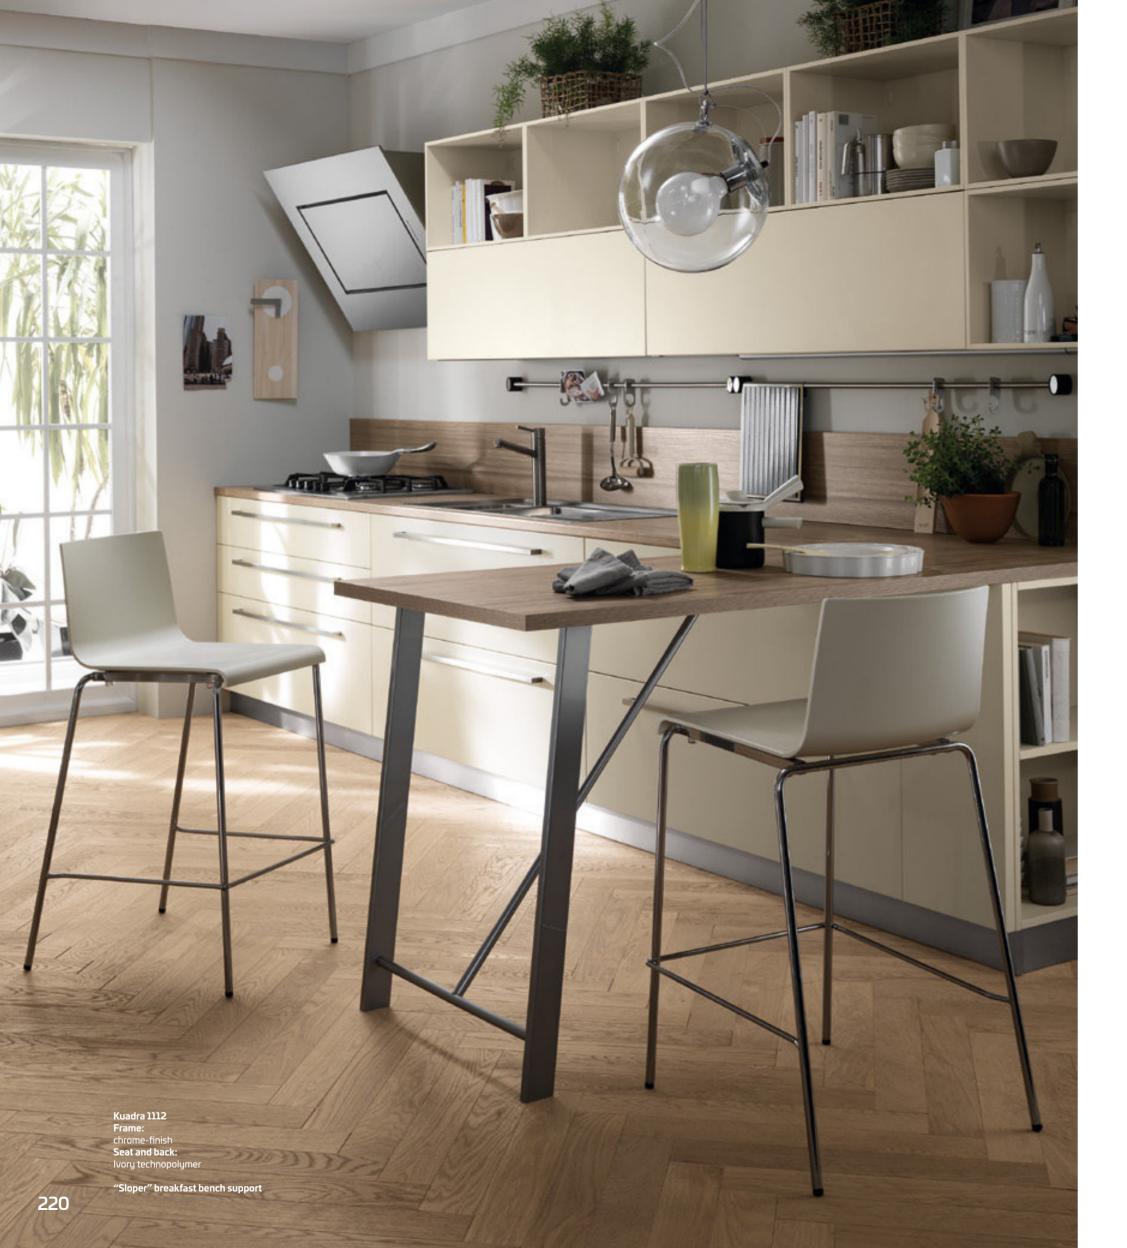

# CHATTY chair

Frame:
painted White
Seat and back:
White Polypropylene

"Sloper" breakfast bench support