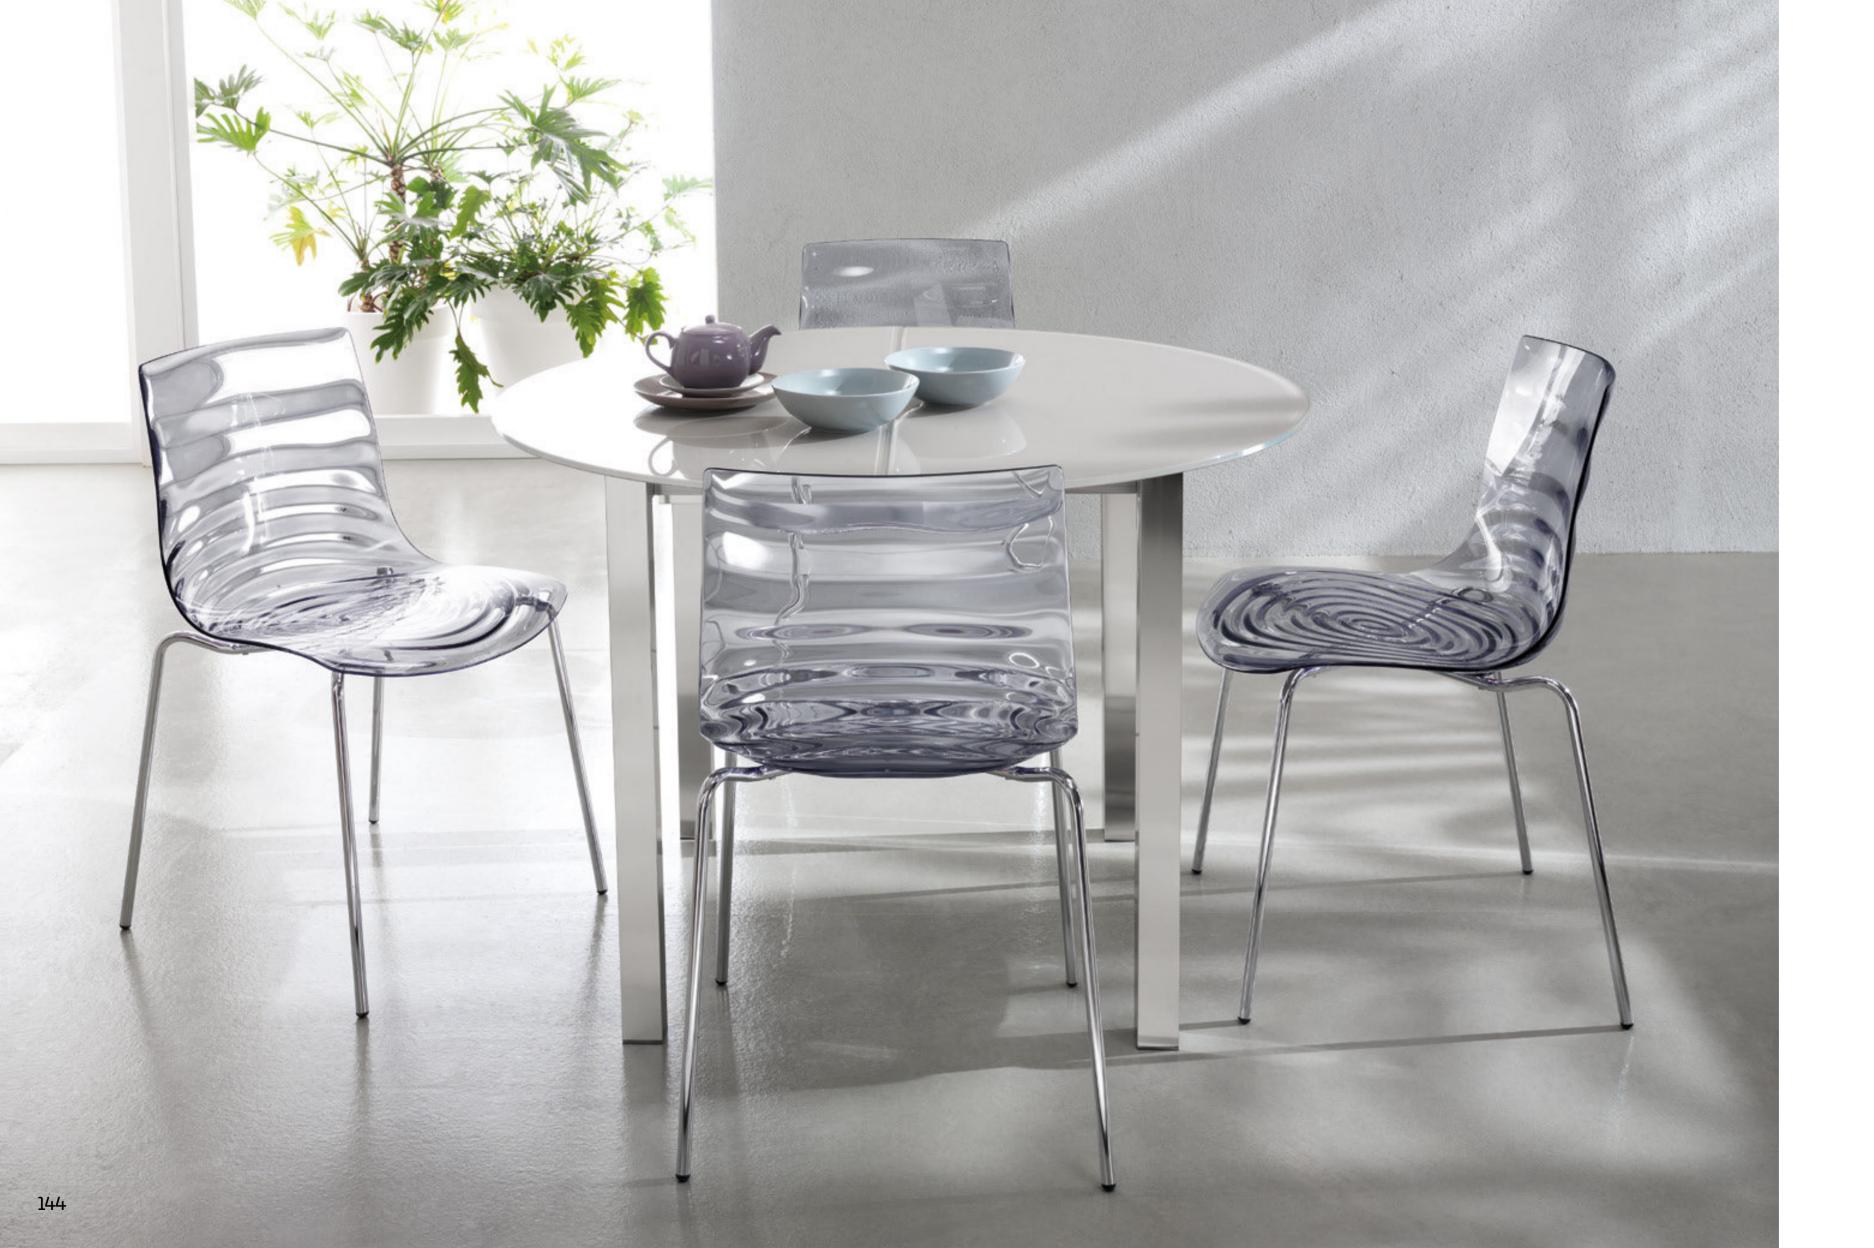

# Frame, seat and back: transparent Green polycarbonate Frame, seat and back: transparent Smoke polycarbonate Frame, seat and back: transparent Red polycarbonate 18