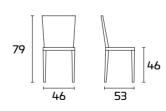

## TABLE DIMENSIONS

 $\label{lem:caution:thetable sizes may vary with a tolerance of less than 1\,cm, owing to production requirements.$ 