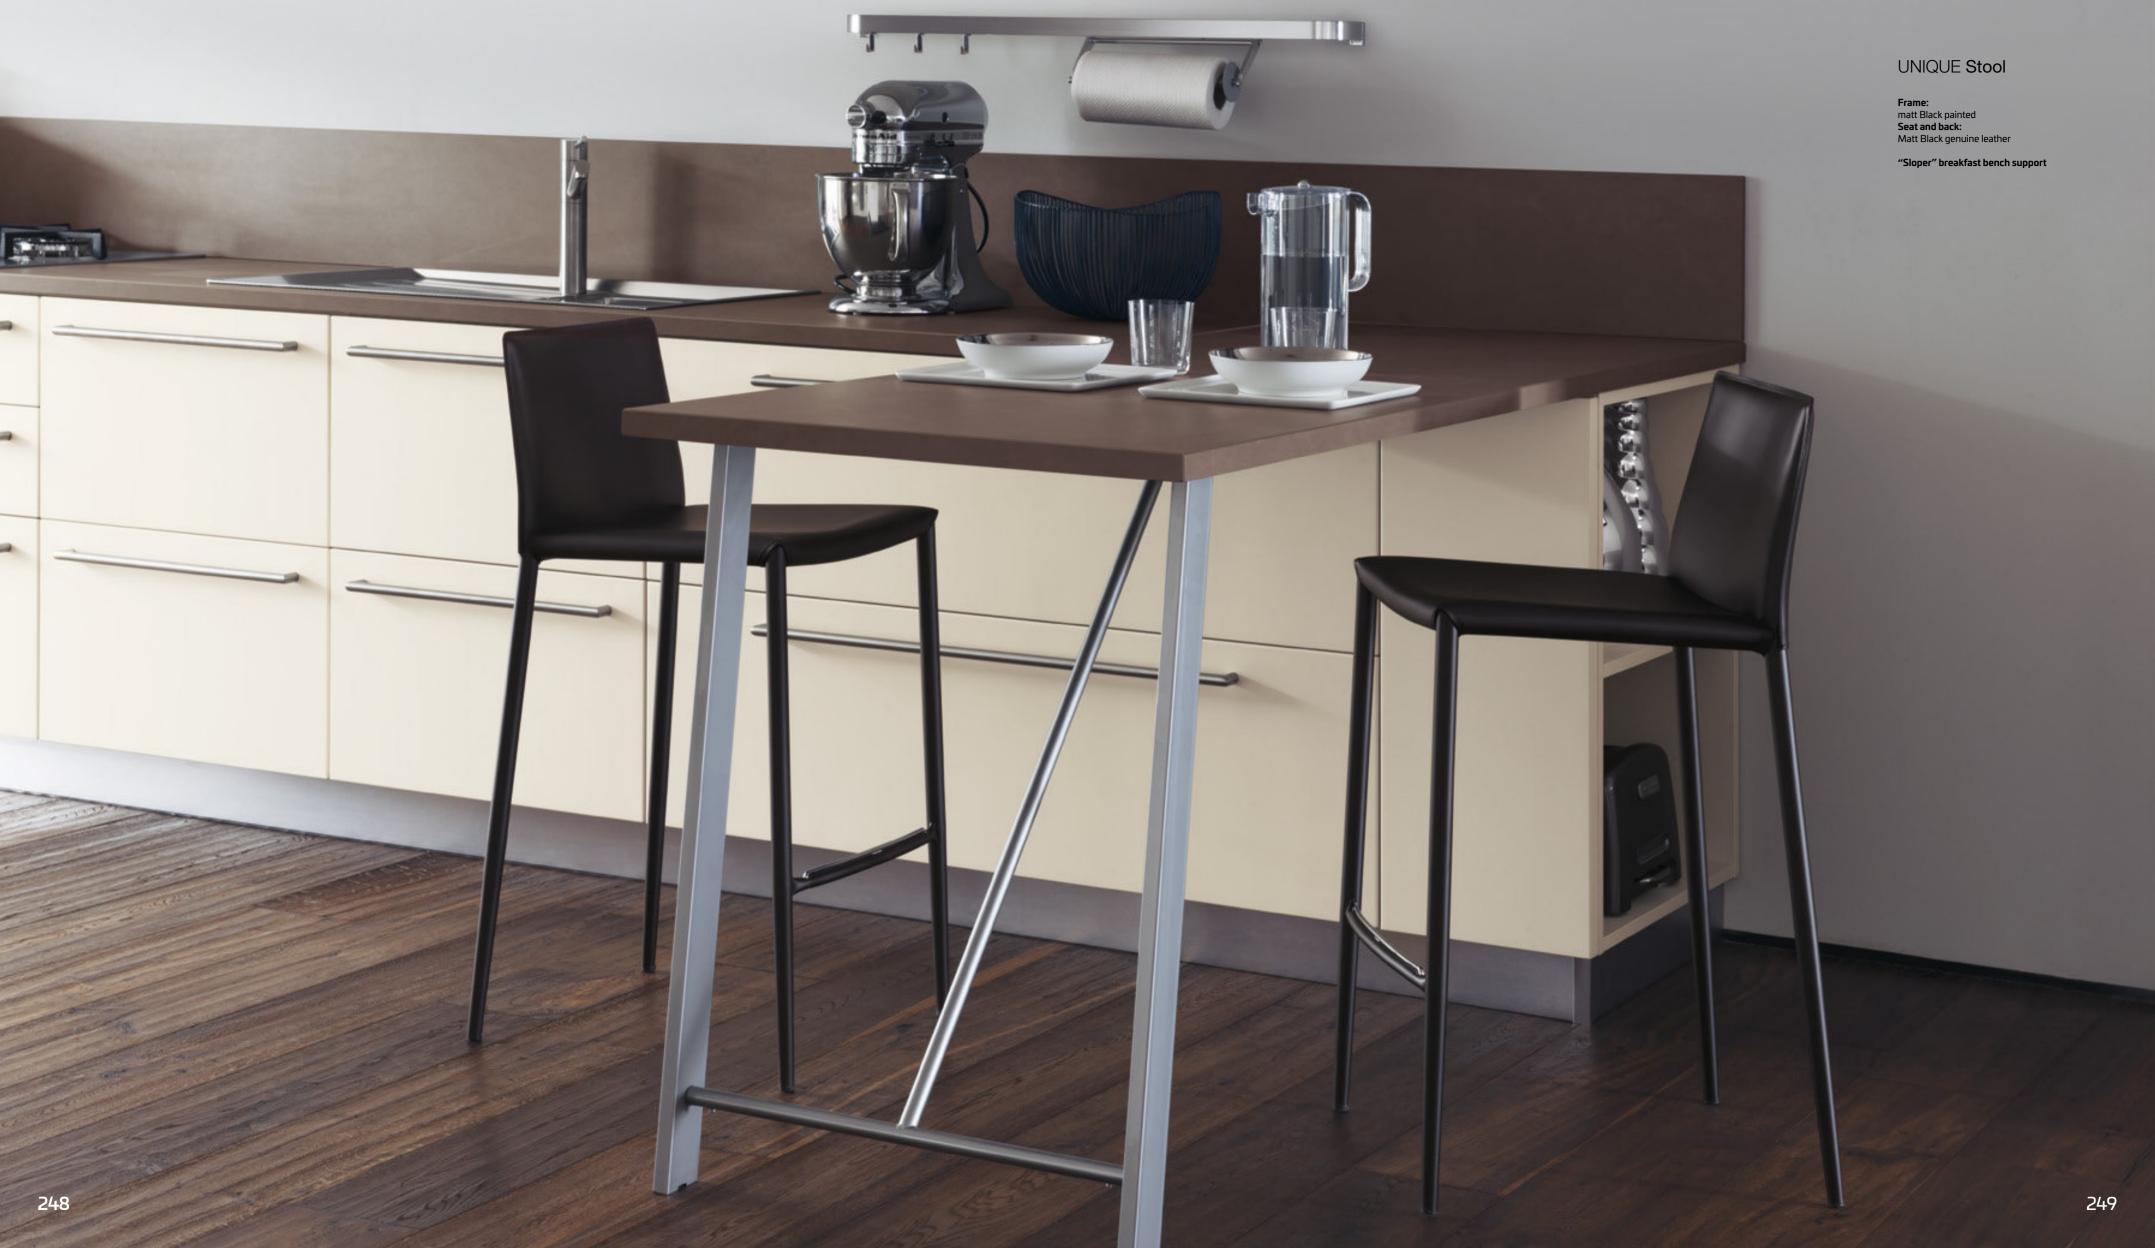

## UNIQUE

Please consult the QR Code for information about available finishes.

## PRODUCT SPECIFICATIONS

Frame: painted metal.

Seat and back: in regenerated genuine leather.

246