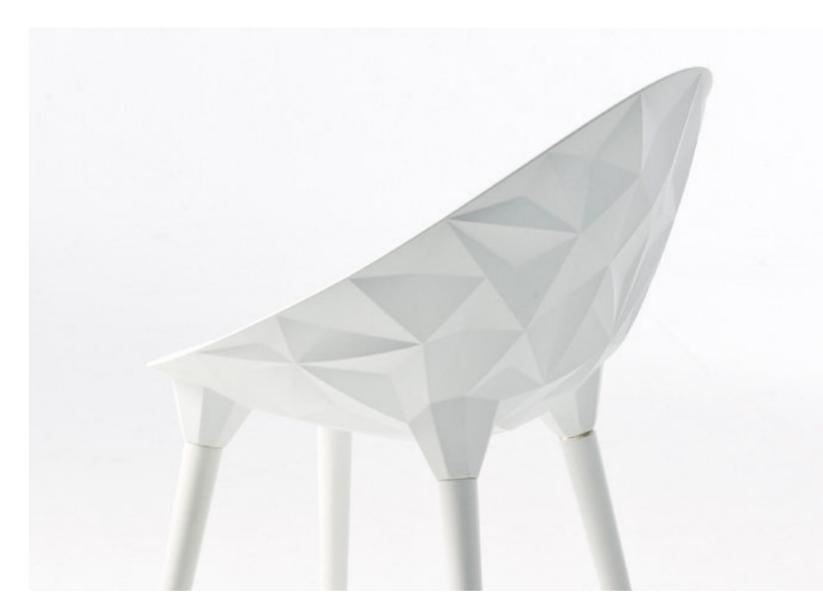

# ROCK

Please consult the QR Code for information about available finishes.

#### PRODUCT SPECIFICATIONS

**Frame:**Painted Beech or Raw Black with nylon foot pads.

**Seat and back:** structural polyurethane.