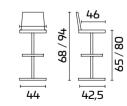

## TABLE DIMENSIONS

 $\label{lem:caution:thetable sizes may vary with a tolerance of less than 1\,cm, owing to production requirements.$ 