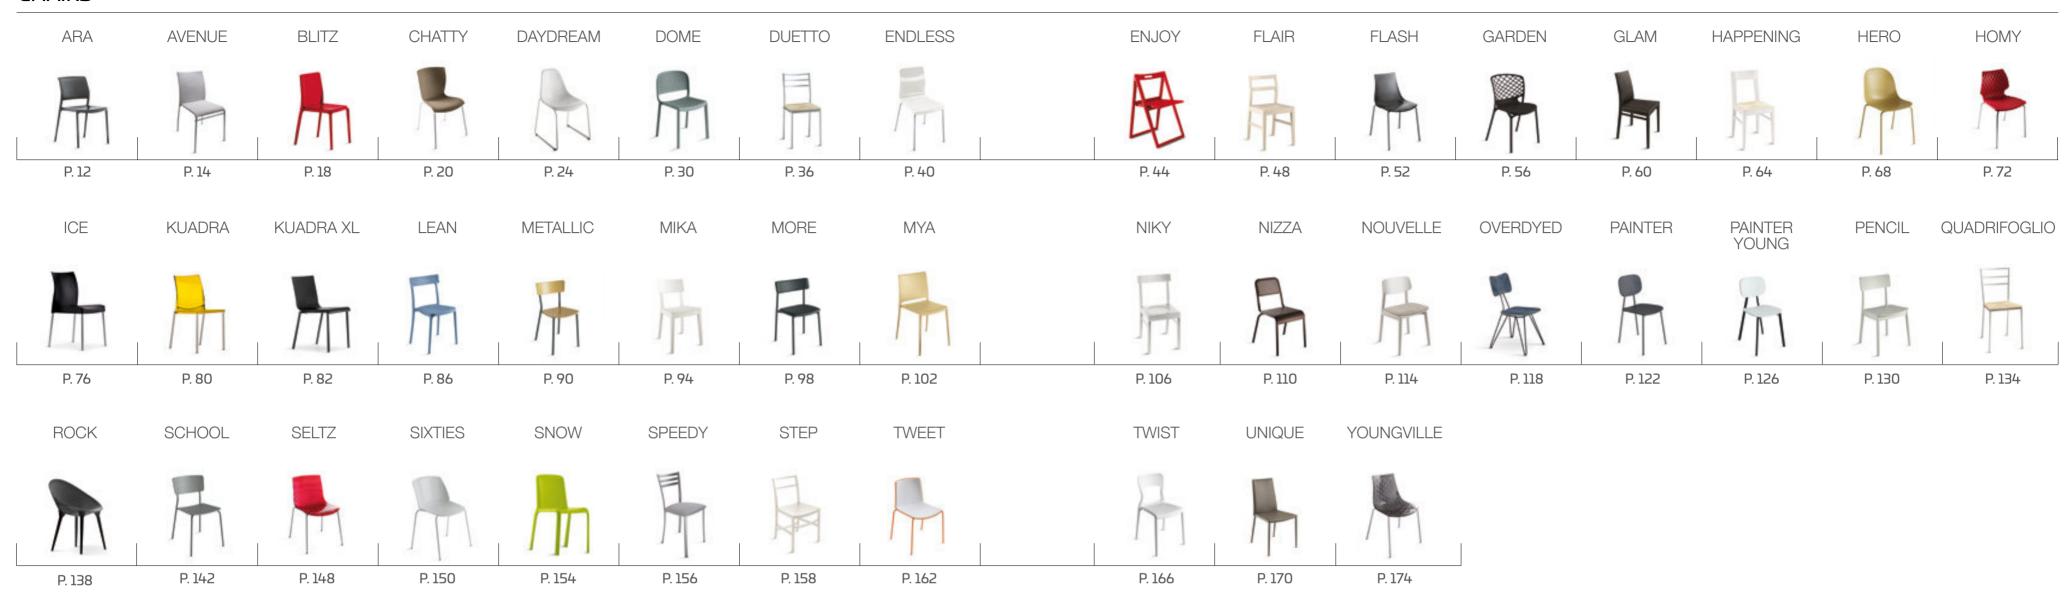

# CHAIRS

# ARA

Please consult the QR Code for information about available finishes.

# PRODUCT SPECIFICATIONS

Frame, seat and back: One-piece in matt finish coloured polypropylene

The chairs are stackable and suitable for outdoor use.

# AVENUE

Please consult the QR Co for information about available finishes.

# PRODUCT SPECIFICATIONS

Frame: painted metal. Seat and back: Net fabric (70% polyvinyl chloride - 30% polyester).

# BLITZ

Please consult the QR Code for information about available finishes.

# PRODUCT SPECIFICATIONS

Frame, seat and back: one-piece coloured polycarbonate.

The chairs are stackable.

# CHATTY

Please consult the QR Code for information about available finishes.

# PRODUCT SPECIFICATIONS

Frame: chrome-finish or painted steel with semi-glossy finish.

# The chairs are stackable.

**Seat and back:** matt finish coloured polypropylene.