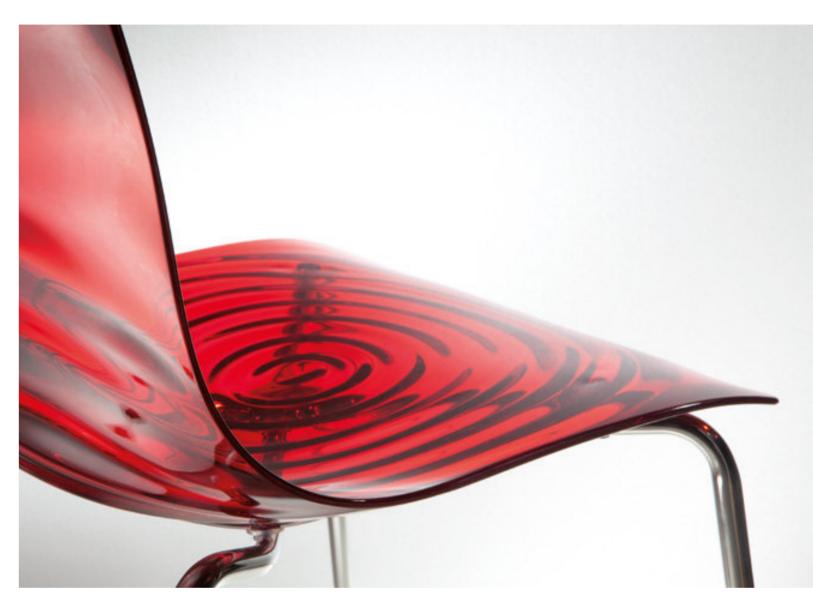

# Frame, seat and back: transparent Green polycarbonate Frame, seat and back: transparent Smoke polycarbonate Frame, seat and back: transparent Red polycarbonate 18