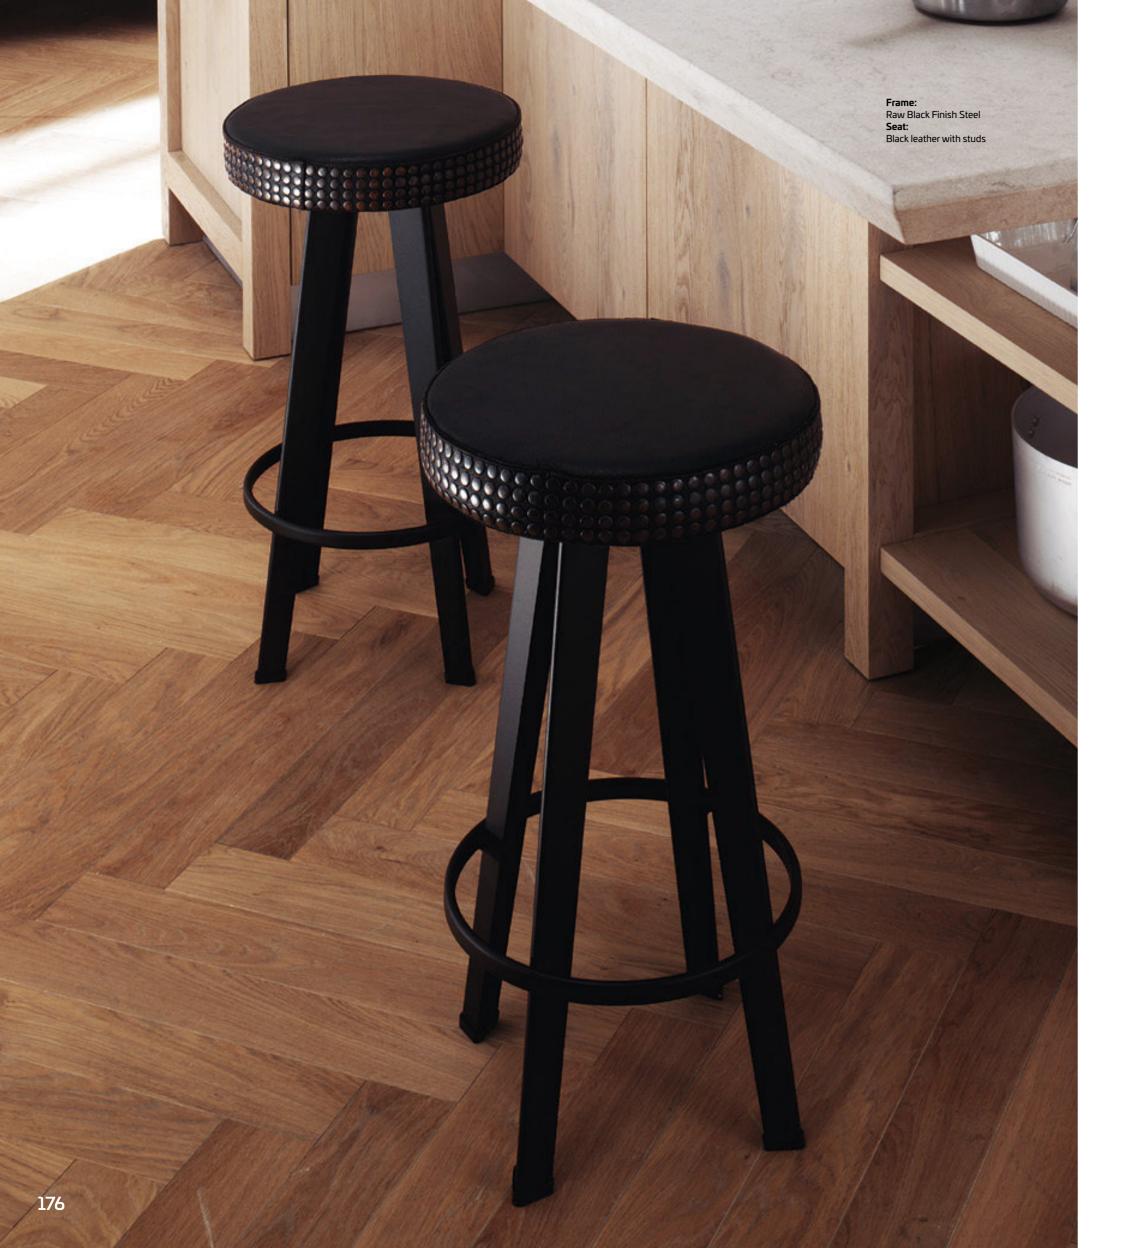

## BAR STUD STOOL

Bar Stud Stool with brand

Please consult the QR Code for information about available finishes.

## PRODUCT SPECIFICATIONS

Frame: in steel.

Seat:
in wood covered with form-stable
polyurethane foam and black leather
with studs or with branded seat

177

## BAR STUD STOOL Stool

Frame: Raw Black Finish Steel Seat: Black leather with studs

Frame: Raw Black Finish Steel Seat: Branded Black Leather