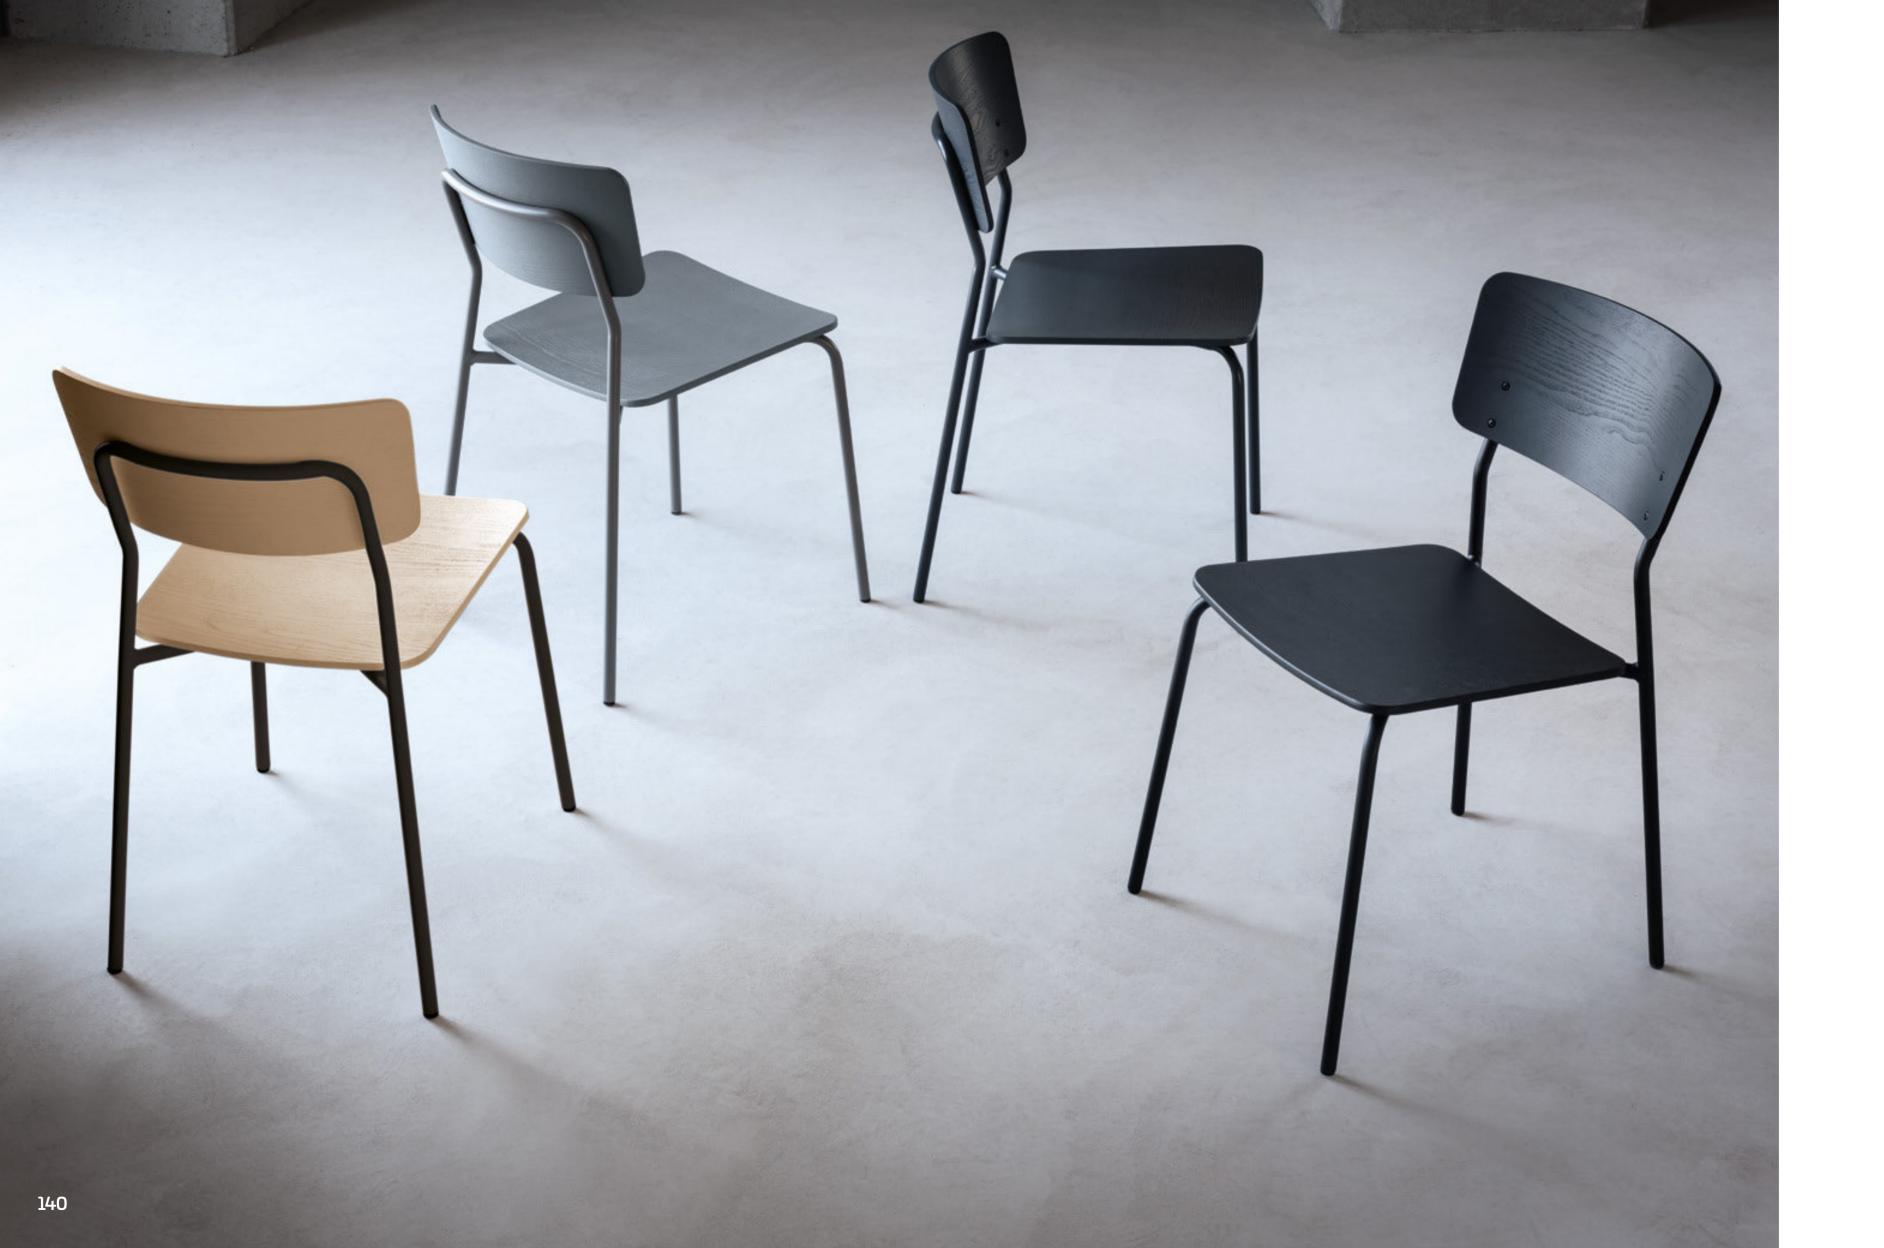

#### PRODUCT SPECIFICATIONS

Frame, back and seat: matt lacquered beech.





PENCIL Chair

Frame, seat and back: painted Iron Grey

Context Table

# Frame: painted glossy White Seat: synthetic straw 130

# QUADRIFOGLIO





#### PRODUCT SPECIFICATIONS

Frame: painted metal.

**Seat:** in synthetic straw.





#### QUADRIFOGLIO Chair

Frame: painted glossy White Seat: synthetic straw





# ROCK





Please consult the QR Code for information about available finishes.

#### PRODUCT SPECIFICATIONS

**Frame:**Painted Beech or Raw Black with nylon foot pads.

**Seat and back:** structural polyurethane.







# SCHOOL





Please consult the QR Code for information about available finishes.

#### PRODUCT SPECIFICATIONS

Frame: painted metal.

**Seat and back:** painted or lacquered ash.





#### SCHOOL Chair

Frame: matt Black painted Seat and back: Natural Oak varnished ash

Frame: painted matt Grey Seat and back: matt Grey lacquered ash

Frame: matt Black painted Seat and back: matt Black lacquered ash

## Frame: chrome-finish Seat and back: transparent Smoke Grey SAN Frame: Warm Grey painted Seat and back: Transparent Red SAN 142

## SELTZ





Please consult the QR Code for information about available finishes.

## PRODUCT SPECIFICATIONS

**Frame:** chrome-finish metal or in painted metal.

**Seat and back:** SAN (Styrene Acrylonitrile).





## SELTZ Chair

Frame: chrome-finish Seat and back: transparent SAN

Minimay round table

# Frame, seat and back: Black Polypropylene 146

## SNOW





Please consult the QR Code for information about available finishes.

## PRODUC