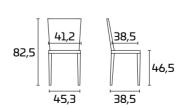

## TABLE DIMENSIONS

 $\label{lem:caution:thetable sizes may vary with a tolerance of less than 1\,cm, owing to production requirements.$ 