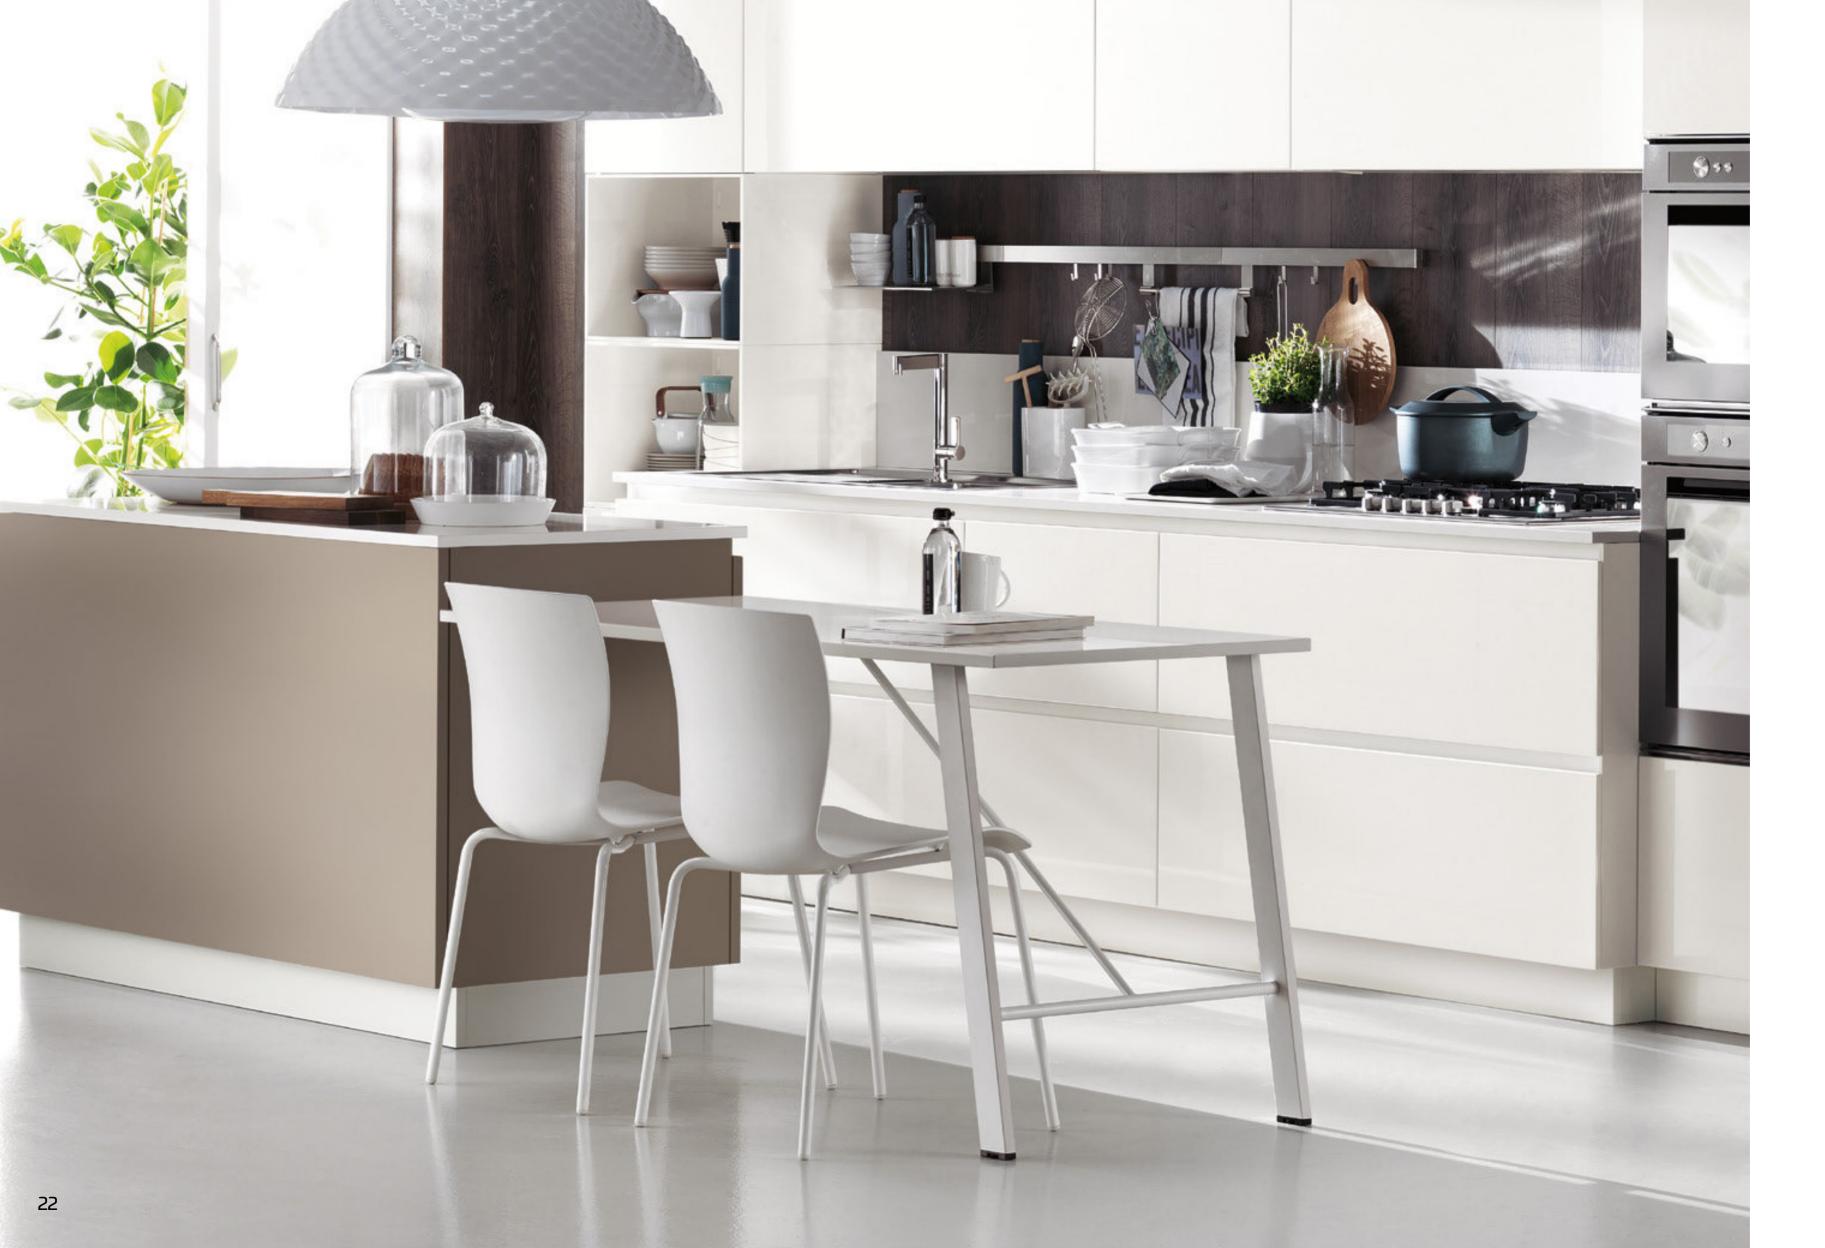

Green polycarbonate Frame, seat and back: transparent Smoke polycarbonate Frame, seat and back: transparent Red polycarbonate 18

# BLITZ





Please consult the QR Code for information about available finishes.

# PRODUCT SPECIFICATIONS

Frame, seat and back: one-piece coloured polycarbonate.

The chairs are stackable.



# MART, DA ZERO A TRENTAMILA Frame: painted White Seat and back: White Polypropylene Frame: painted Dove Grey Seat and back: Dove Grey polypropylene Frame: chrome-finish Seat and back: Dove Grey polypropylene 20

# CHATTY





Please consult the QR Code for information about available finishes.

# PRODUCT SPECIFICATIONS

Frame: chrome-finish or painted steel with semi-glossy finish.

# The chairs are stackable.



**Seat and back:** matt finish coloured polypropylene.



# CHATTY chair

Frame:
painted White
Seat and back:
White Polypropylene

"Sloper" breakfast bench support

# Frame: chrome-finish Seat and back: transparent polycarbonate Frame: painted White Seat and back: White polycarbonate YOU LOOK AT A MEMBER THAT WE HAS A STORY. YONE HAS GONE H SOMETHING THAT CHANGED THEM. 24

# DAYDREAM

Daydream 401



Daydream 401 transparent (cantilever)



Daydream 405





## PRODUCT SPECIFICATIONS

Frame: chrome-finish or painted Steel with semi-glossy finish.

The chairs are stackable.



Daydream 401 Daydream 401 transparent (cantilever)

Seat and back: polycarbonate.



Daydream 405



# DAYDREAM Chair

Frame: painted glossy Black Seat and back: Black polycarbonate







# DOME

Dome 260



Dome 261



Jama 245



ome 266





Dome 260 - 261



Dome 265