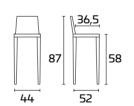

## TABLE DIMENSIONS

 $\label{lem:caution:thetable sizes may vary with a tolerance of less than 1\,cm, owing to production requirements.$ 