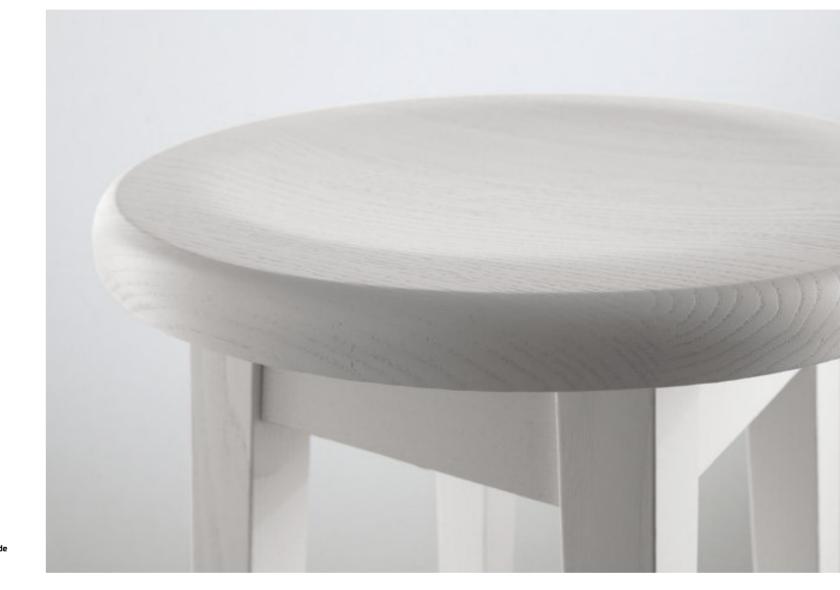

# ARA

Please consult the QR Code for information about available finishes.

# PRODUCT SPECIFICATIONS

Frame, seat and back: One-piece in matt finish coloured polypropylene

The chairs are stackable and suitable for outdoor use.