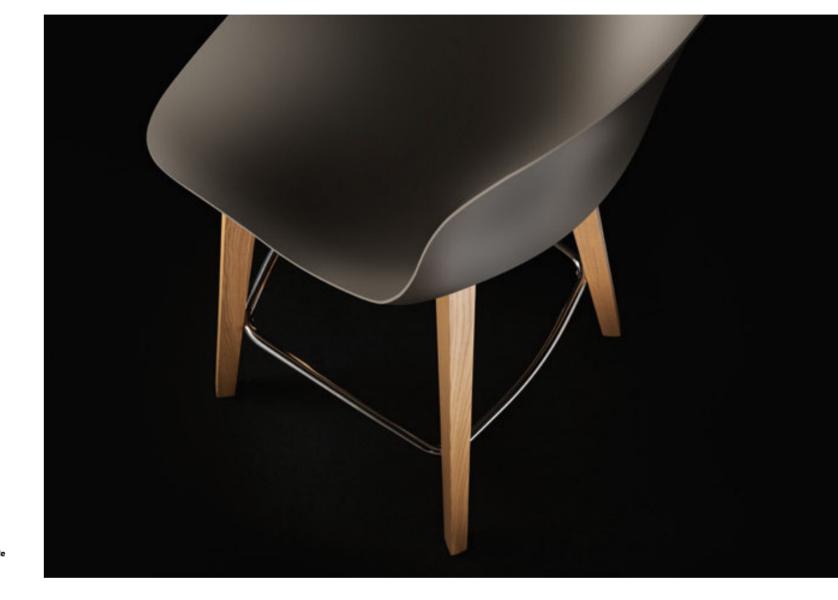

## BAR STUD STOOL

Bar Stud Stool with brand

Please consult the QR Code for information about available finishes.

## PRODUCT SPECIFICATIONS

Frame: in steel.

Seat:
in wood covered with form-stable
polyurethane foam and black leather
with studs or with branded seat

177

## BAR STUD STOOL Stool

Frame: Raw Black Finish Steel Seat: Black leather with studs

Frame: Raw Black Finish Steel Seat: Branded Black Leather