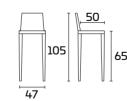

## TABLE DIMENSIONS

 $\label{lem:caution:thetable sizes may vary with a tolerance of less than 1\,cm, owing to production requirements.$ 