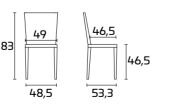

## TABLE DIMENSIONS

 $\label{lem:caution:thetable sizes may vary with a tolerance of less than 1\,cm, owing to production requirements.$ 