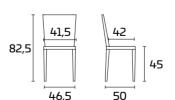

# AVENUE

Please consult the QR Co for information about available finishes.

# PRODUCT SPECIFICATIONS

Frame: painted metal. Seat and back: Net fabric (70% polyvinyl chloride - 30% polyester).

# **AVENU**E Chair

Frame:
Warm Grey painted
Seat and back:
Brown NET fabric

**Evolution Table** 