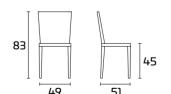

## TABLE DIMENSIONS

 $\label{lem:caution:thetable sizes may vary with a tolerance of less than 1\,cm, owing to production requirements.$ 