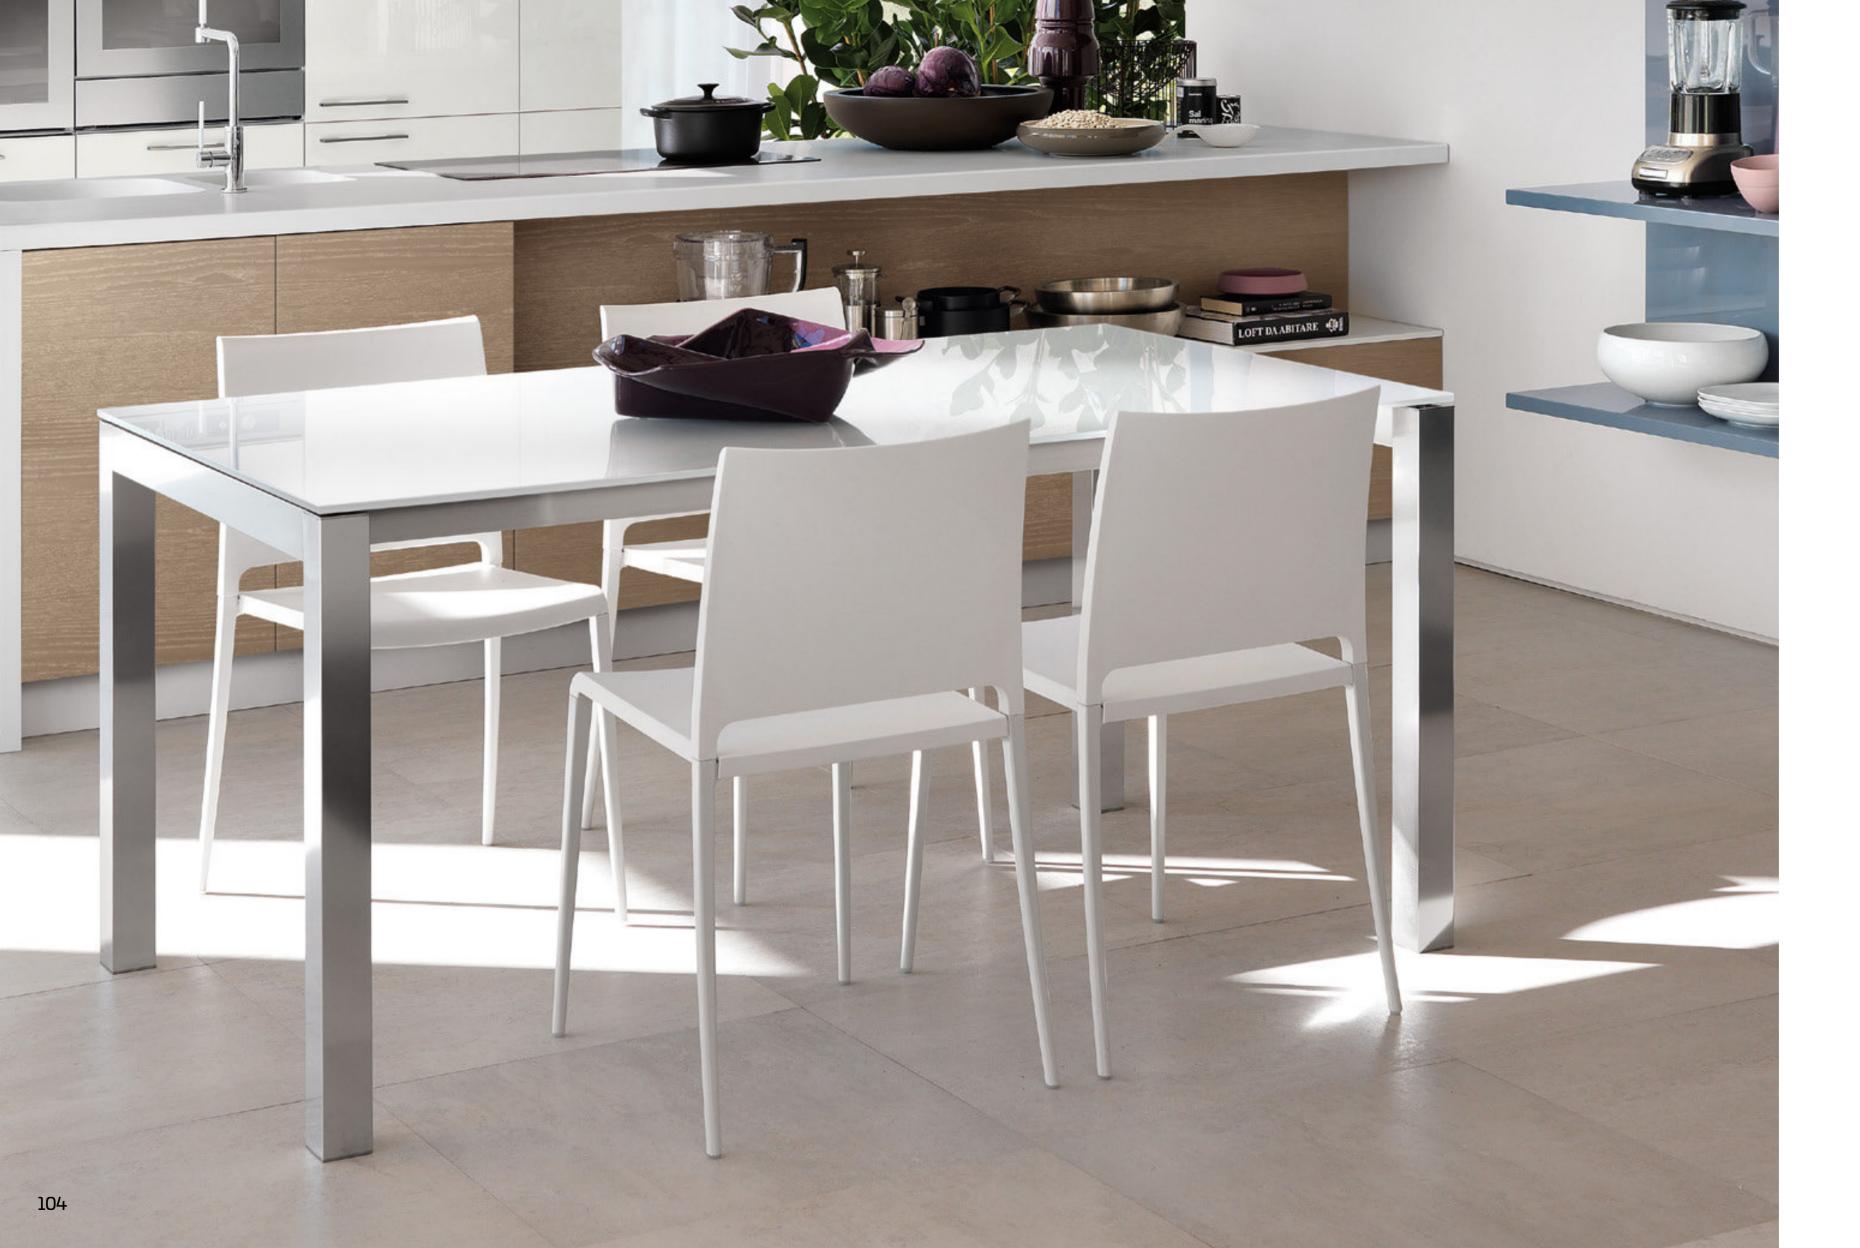

Code for information about available finishes.

#### PRODUCT SPECIFICATIONS

Frame, back and seat: painted solid Ash wood.





MIKA Chair

Frame, seat and back: Absolute White Oak SCAV 670

Duke Table

# MORE





Please consult the QR Code for information about available finishes.

#### PRODUCT SPECIFICATIONS

Frame: painted metal. Seat and back: padded Leatherette..





#### MORE Chair

Frame:
painted matt Grey
Seat and back:
Ekos Grey

Hover Table



## MYA





Please consult the QR Code for information about available finishes.

#### PRODUCT SPECIFICATIONS

Frame: in semi-glossy painted Aluminium or in polished or satin finish Aluminium.

**Seat and back:** matt finish coloured polypropylene.

N.B. The painted version is also suitable for outdoor use.

The chairs are stackable.





MYA Chair

Frame:
painted White
Seat and back:
White Polypropylene

Minimax Table



# NIKY





Please consult the QR Code for information about available finishes.

#### PRODUCT SPECIFICATIONS

Frame, seat and back: painted solid Ash wood.















Please consult the QR Code for information about available finishes.

#### PRODUCT SPECIFICATIONS

Frame, seat and back: painted aluminium.

NIZZA Chair

Frame, seat and back: painted Copper

Misfit Table







## OVERDYED





Please consult the QR Code for information about available finishes.

#### PRODUCT SPECIFICATIONS

Frame: Steel. **Seat and back:** painted Ash plywood.





# Frame: painted Bronze Seat and back: Charcoal fabric Frame: painted in matt Graphite Gray Seat and back: Graphite Gray polypropylene Frame: matt Black p