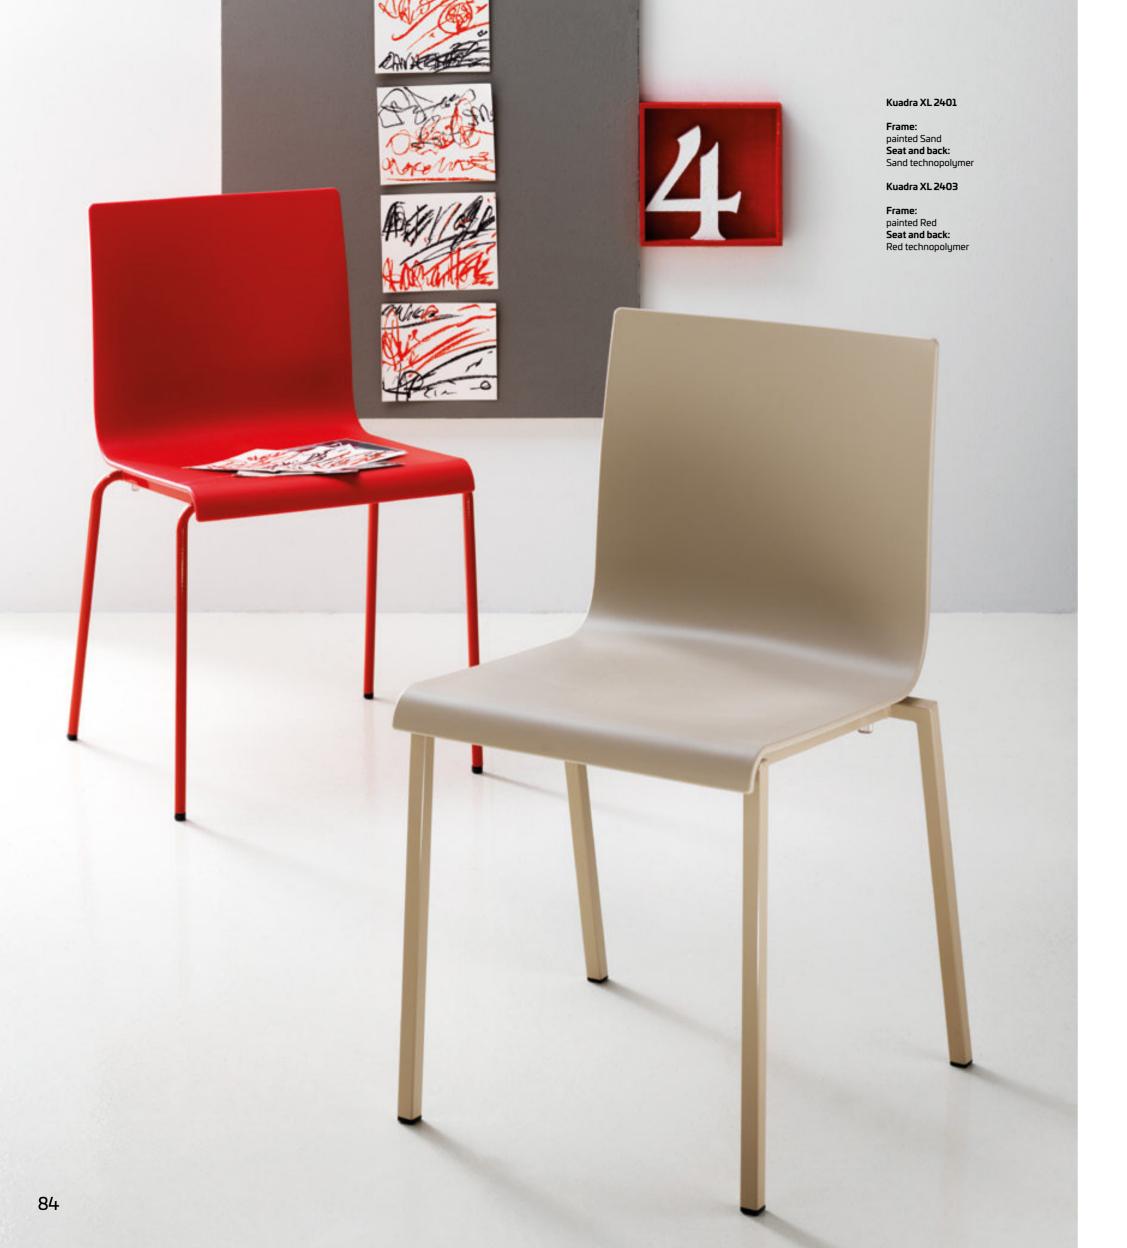

### KUADRA - KUADRA XL

Kuadra 1101

Kuadra 1271

Kuadra 1271 transparent

Kuadra 1151

Kuadra 1158

Please consult the QR Code

#### KUADRA frame:

chrome-finish, satin finish, aluminium finish or painted Steel with semi-glossy finish.

#### KUADRA XL frame:

chrome-finish, satin finish, aluminium finish or painted Steel with semi-glossy finish.

#### KUADRA seat and back:

Nylon in polycarbonate or in technopolymer.

#### KUADRA XL Seat and back:

in technopolymer.

#### The chairs are stackable.

Kuadra 1101

Kuadra 1271 Kuadra 1271 transparent

Kuadra 1151

Kuadra 1158 cantilever

Kuadra XL 2401 Kuadra XL 2403

#### KUADRA Chair

Kuadra XL 2401

Frame: painted White Seat and back:

Levity Table

White technopolymer

Kuadra XL 2401

Kuadra XL 2403

Please consult the QR Code for information about available finishes.