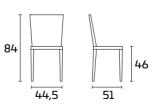

## TABLE DIMENSIONS

 $\label{lem:caution:thetable sizes may vary with a tolerance of less than 1\,cm, owing to production requirements.$ 