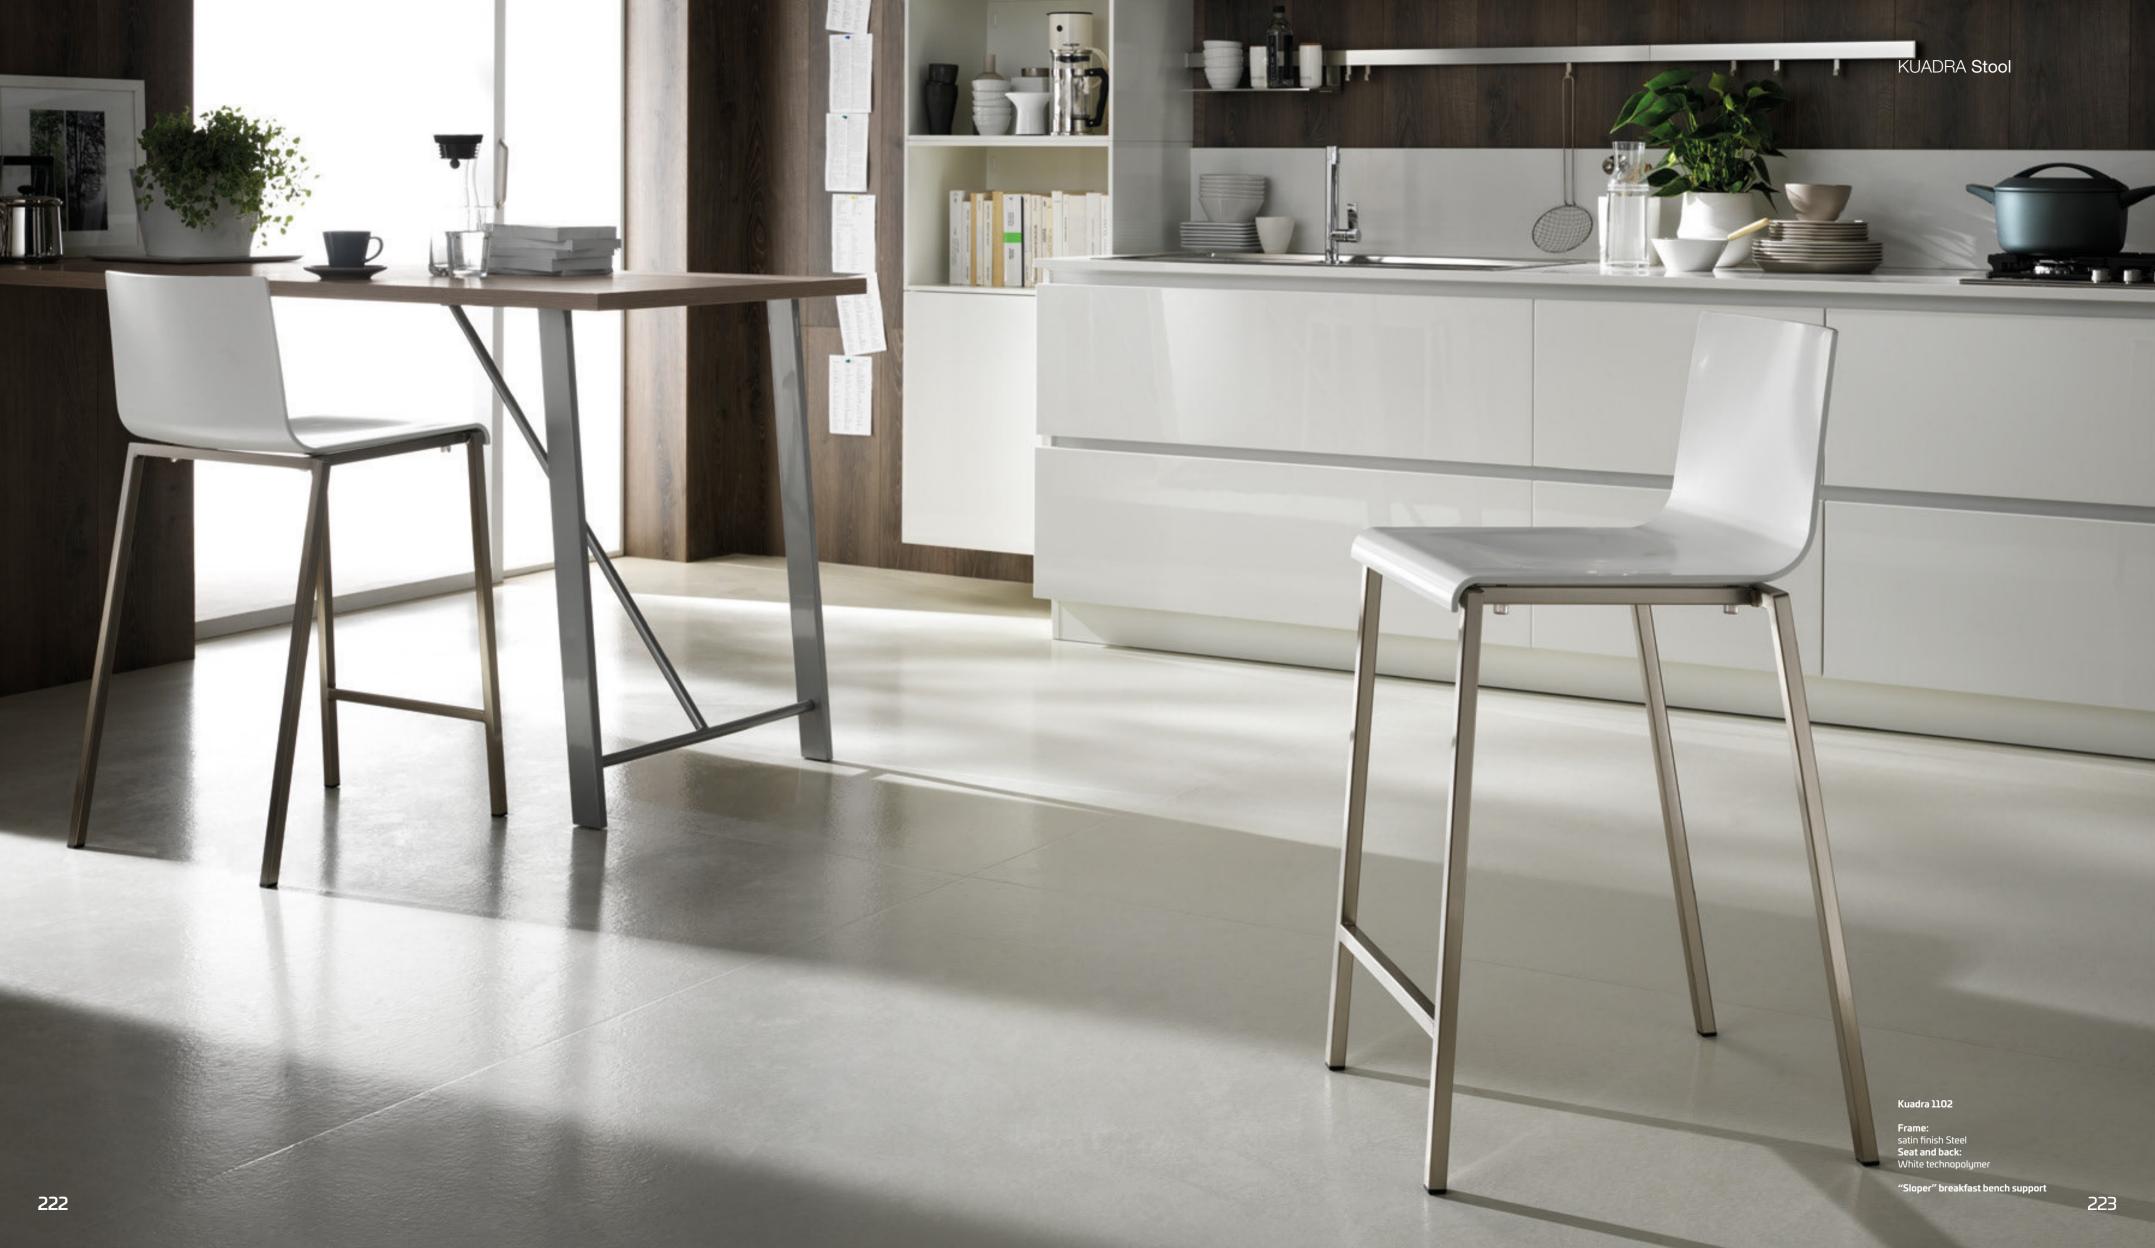

## KUADRA

Kuadra 1102

Kuadra 1112

Kuadra 1172

## PRODUCT SPECIFICATIONS

Frame: chrome-finish Steel or in satin finish Steel. Seat and back: technopolymer or methacrylate.

Kuadra 1172