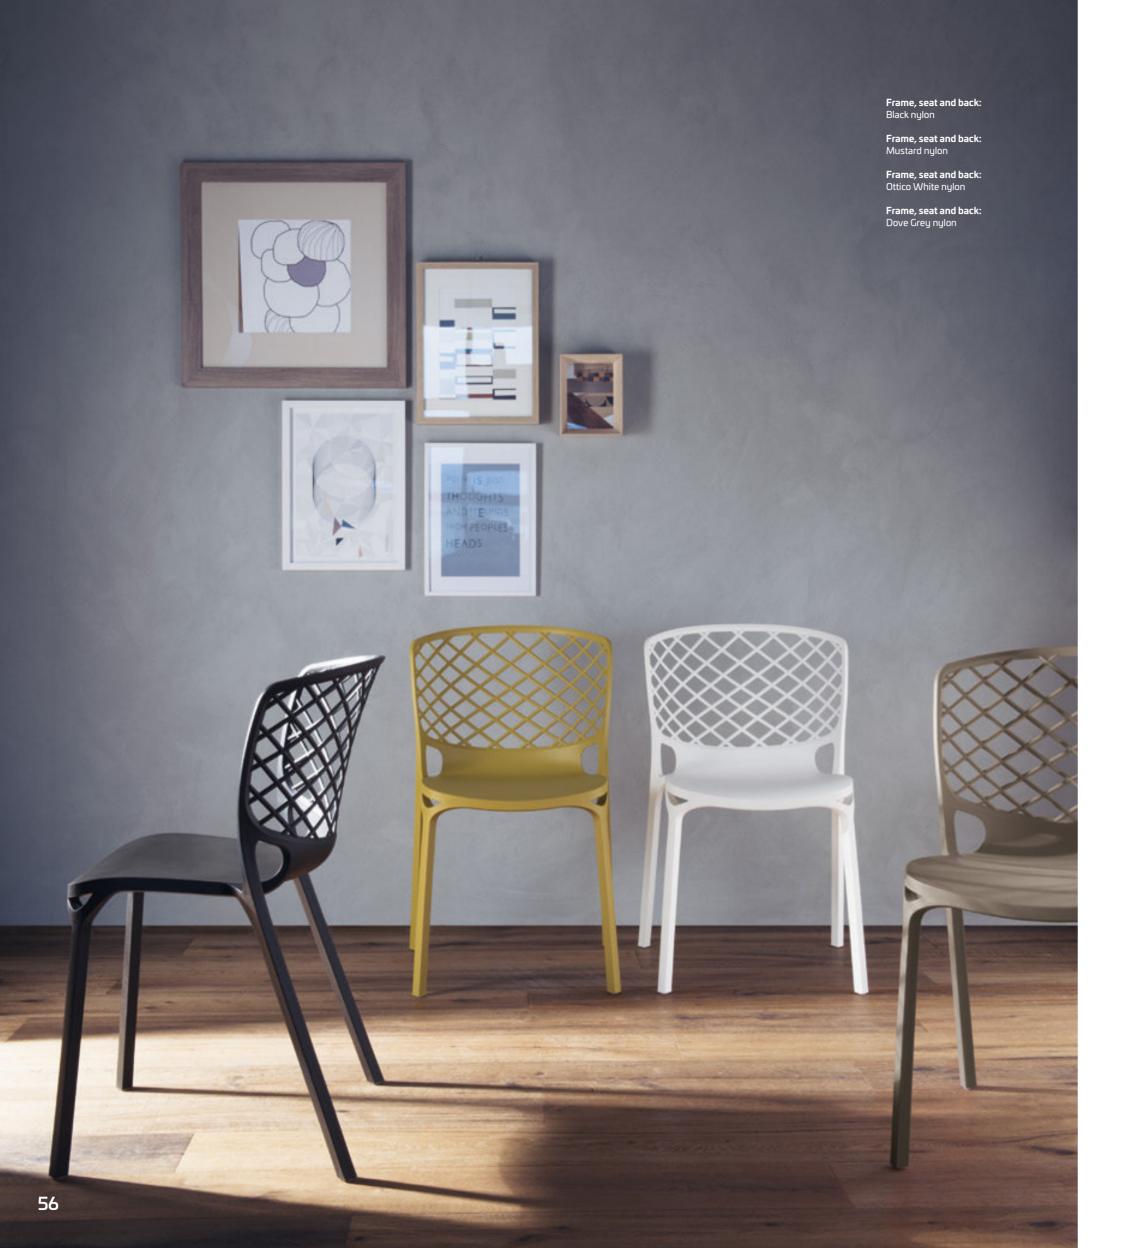

## PRODUCT SPECIFICATIONS

Frame, seat and back: one-piece in reinforced nylon.

The chairs are stackable and suitable for outdoor use.

# GARDEN Chair

Frame, seat and back: Sky Blue nylon

Nomo Tabl