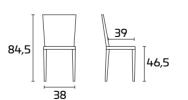

## TABLE DIMENSIONS

 $\label{lem:caution:thetable sizes may vary with a tolerance of less than 1\,cm, owing to production requirements.$ 