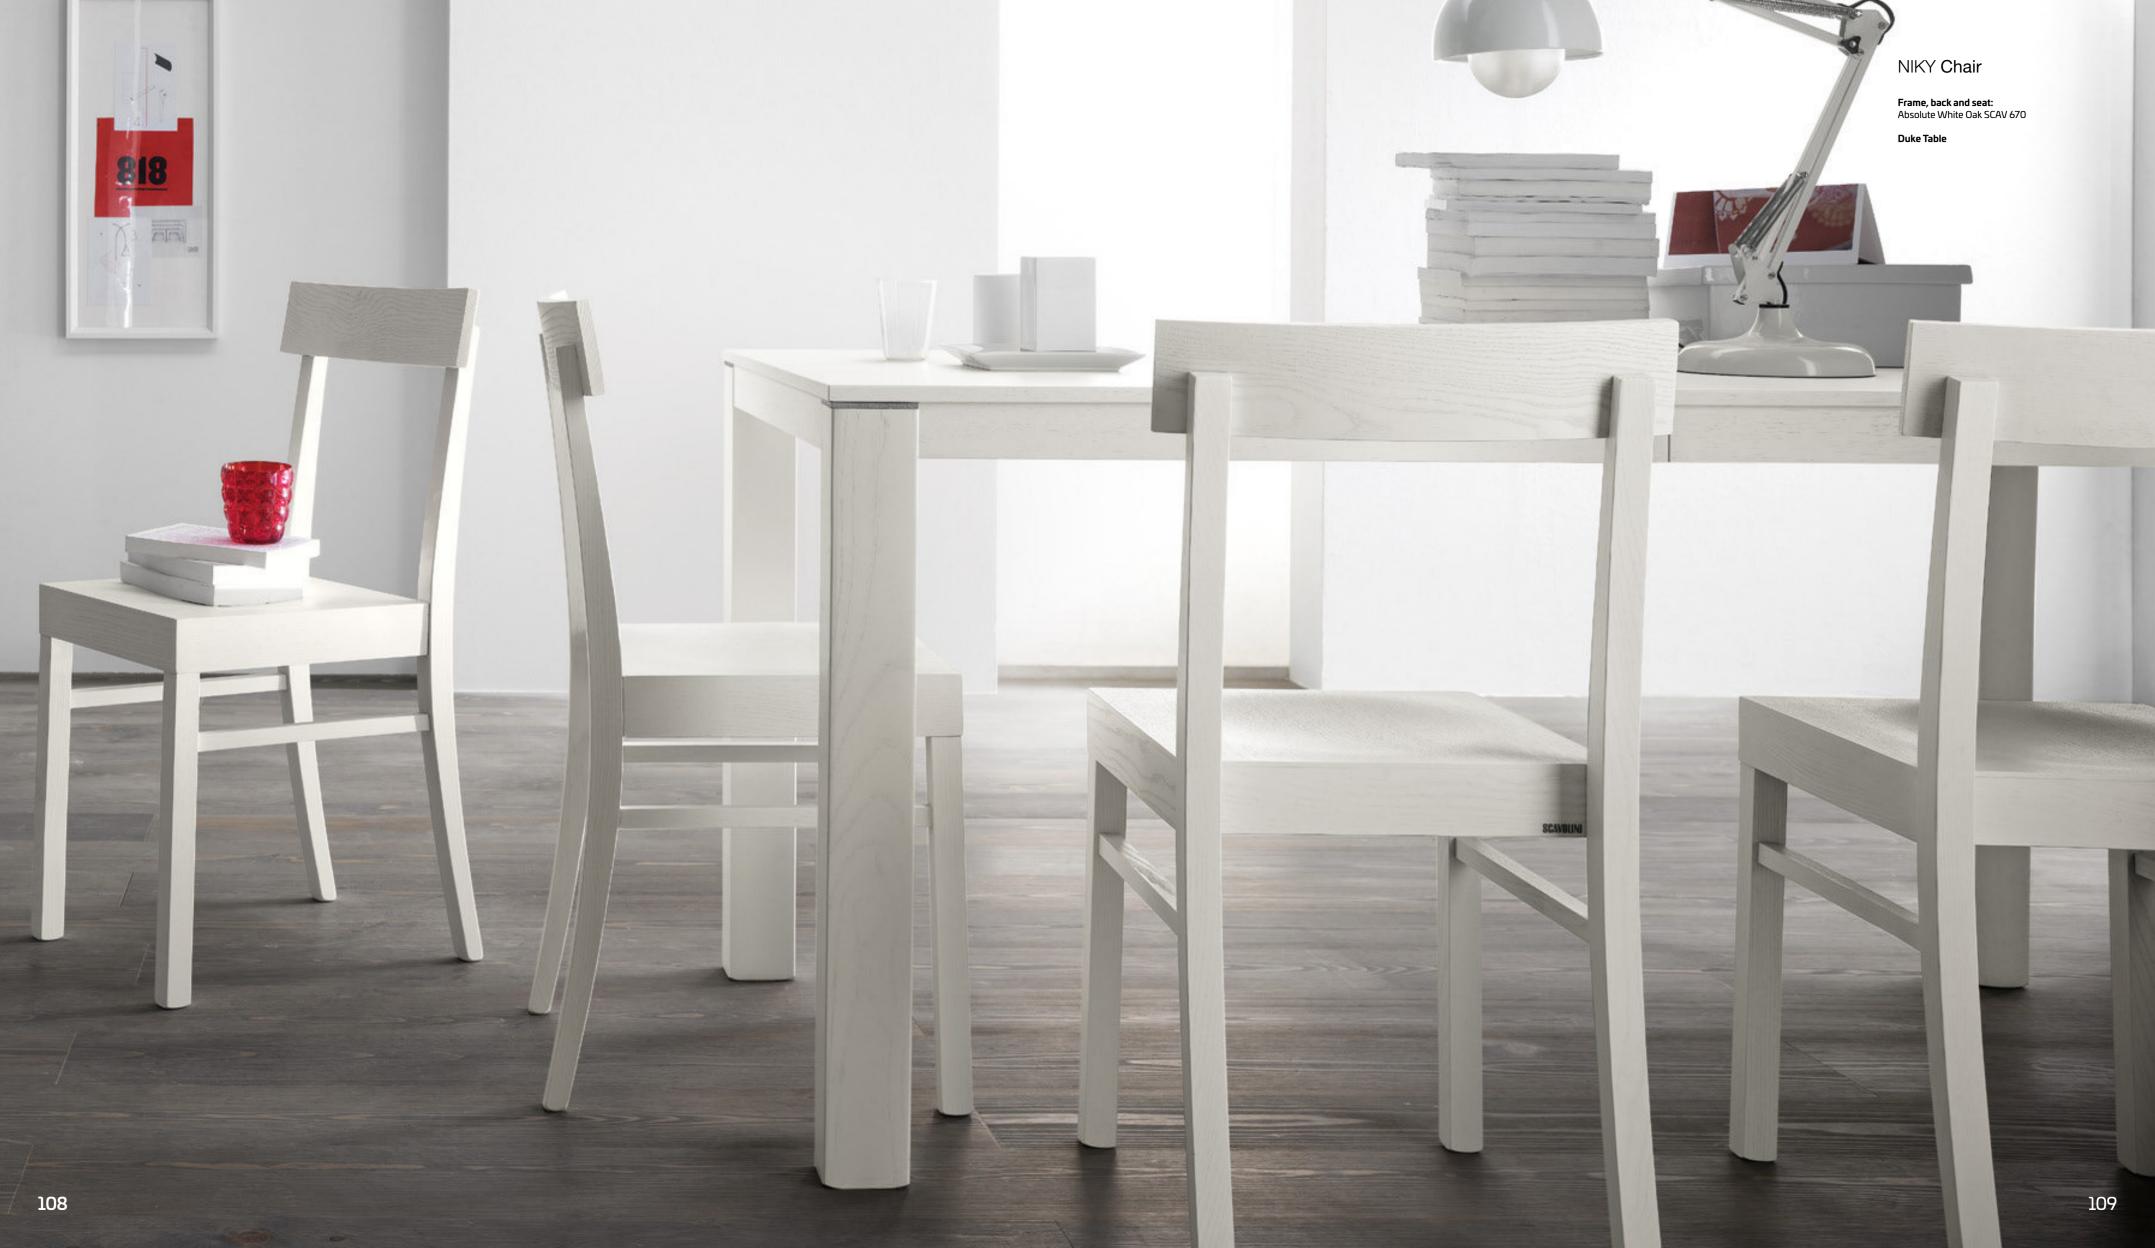

# NIKY

Please consult the QR Code for information about available finishes.

#### PRODUCT SPECIFICATIONS

Frame, seat and back: painted solid Ash wood.

Please consult the QR Code for information about available finishes.

#### PRODUCT SPECIFICATIONS

Frame, back and seat: painted solid Ash wood.

MIKA Chair

Frame, seat and back: Absolute White Oak SCAV 670

Duke Table