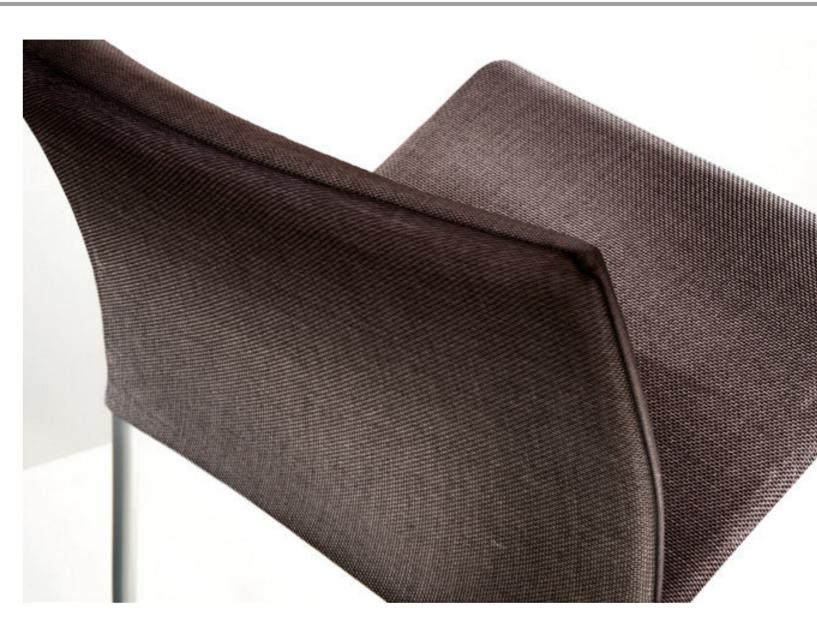

# CHATTY

Please consult the QR Code for information about available finishes.

# PRODUCT SPECIFICATIONS

Frame: chrome-finish or painted steel with semi-glossy finish.

# The chairs are stackable.

**Seat and back:** matt finish coloured polypropylene.

# CHATTY chair

Frame:
painted White
Seat and back:
White Polypropylene

"Sloper" breakfast bench support