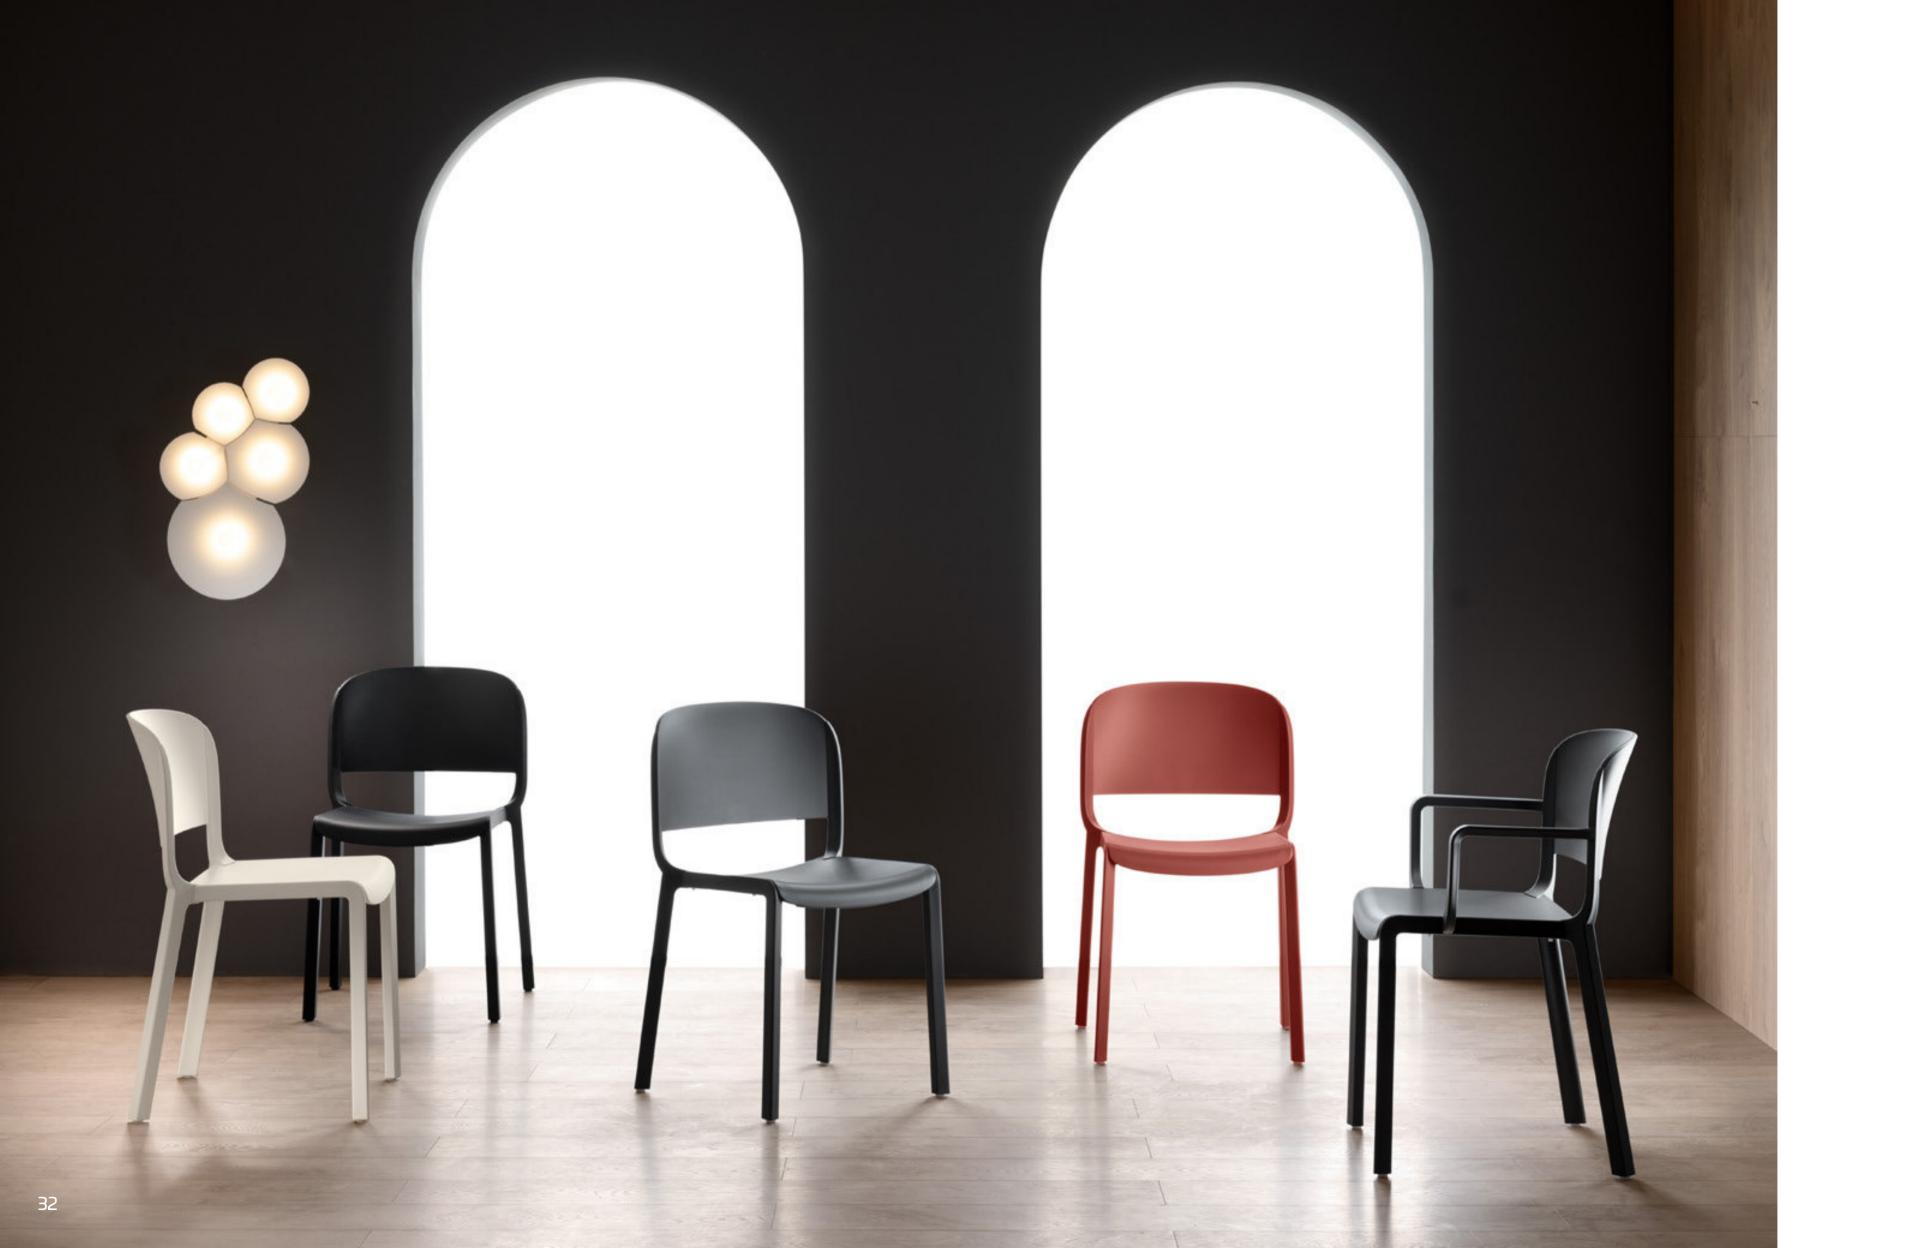

# CHATTY

Please consult the QR Code for information about available finishes.

# PRODUCT SPECIFICATIONS

Frame: chrome-finish or painted steel with semi-glossy finish.

# The chairs are stackable.

**Seat and back:** matt finish coloured polypropylene.

# CHATTY chair

Frame:
painted White
Seat and back:
White Polypropylene

"Sloper" breakfast bench support