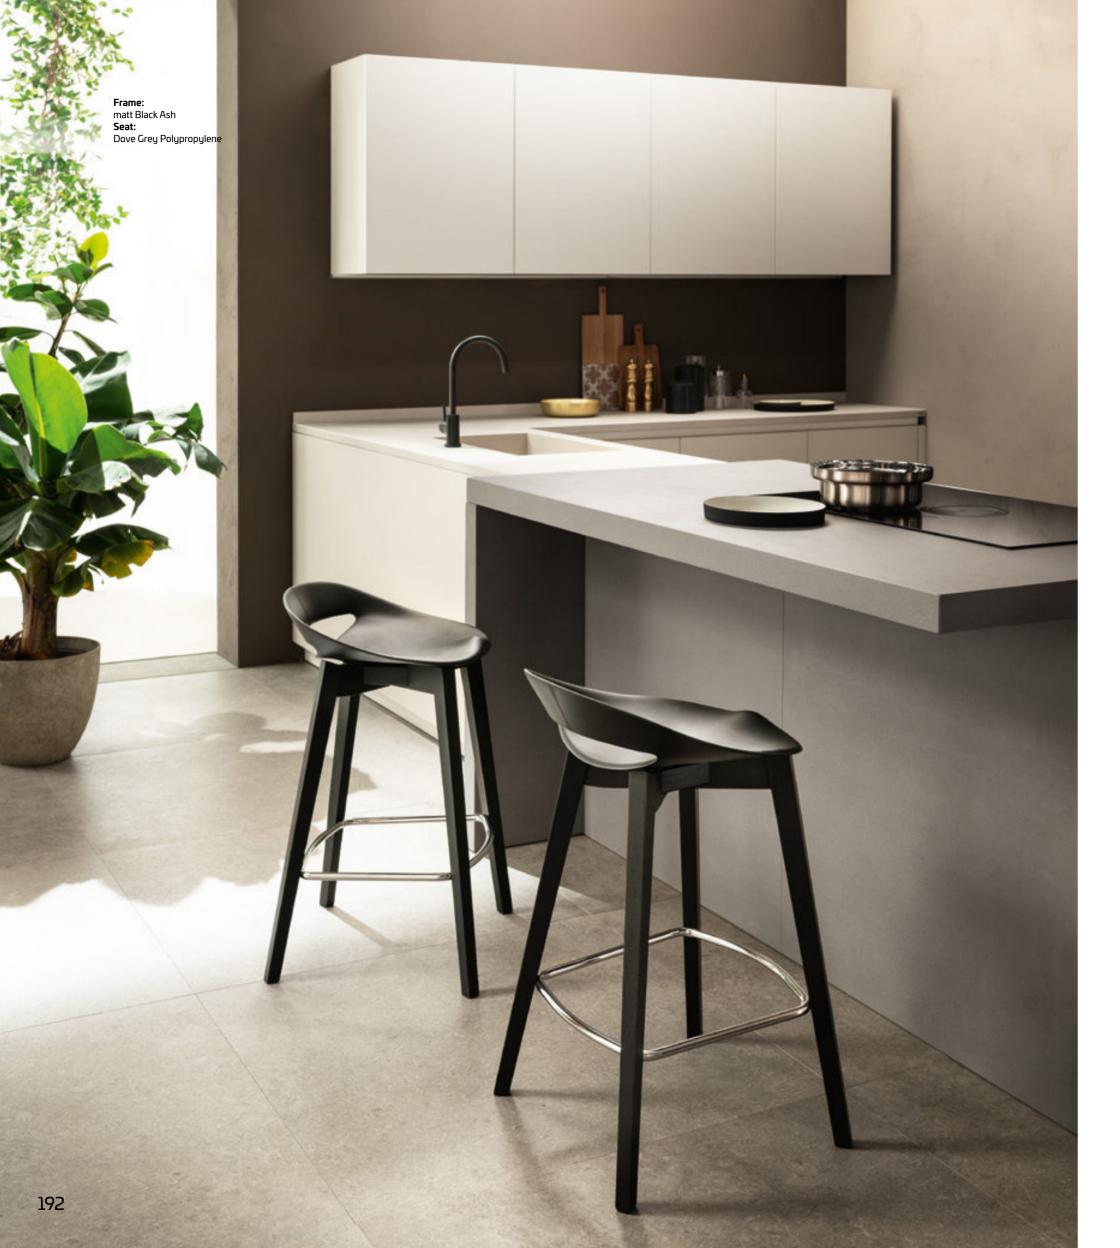

## GLAM

Please consult the QR Code for information about available finishes.

## PRODUCT SPECIFICATIONS

Frame and back: painted solid Ash wood.

**Seat:** In synthetic straw, in leather or in wood.

GLAM Stool

Frame, seat and back: Absolute White Oak SCAV 670