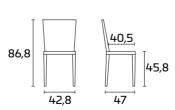

## TABLE DIMENSIONS

 $\label{lem:caution:thetable sizes may vary with a tolerance of less than 1\,cm, owing to production requirements.$ 