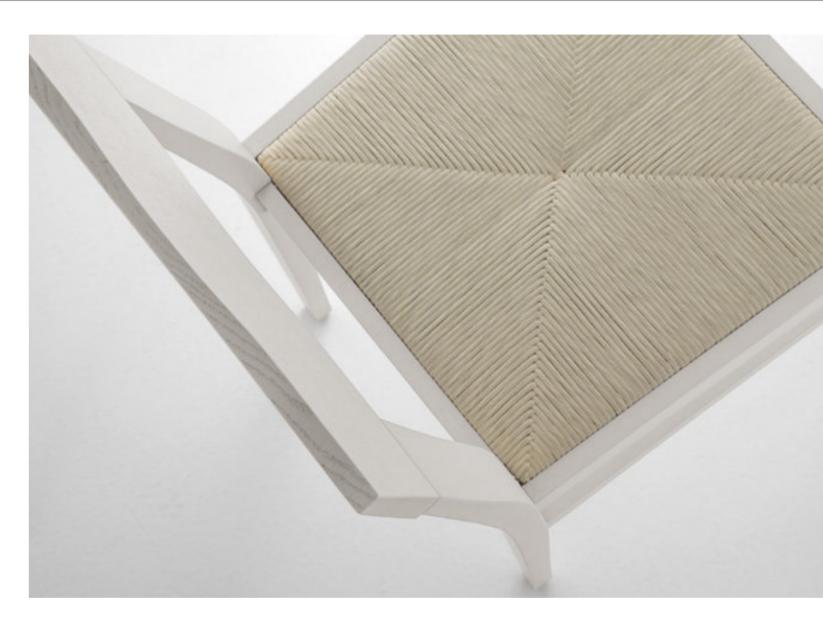

# GLAM

Please consult the QR Code for information about available finishes.

# PRODUCT SPECIFICATIONS

Frame and back: painted solid Ash wood.

**Seat:**Synthetic straw or in wood.

## PRODUCT SPECIFICATIONS

Frame and back: painted solid Ash wood.

**Seat:** In synthetic straw, in leather or in wood.

GLAM Stool

Frame, seat and back: Absolute White Oak SCAV 670