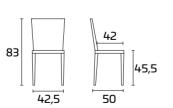

## TABLE DIMENSIONS

 $\label{lem:caution:thetable sizes may vary with a tolerance of less than 1\,cm, owing to production requirements.$ 