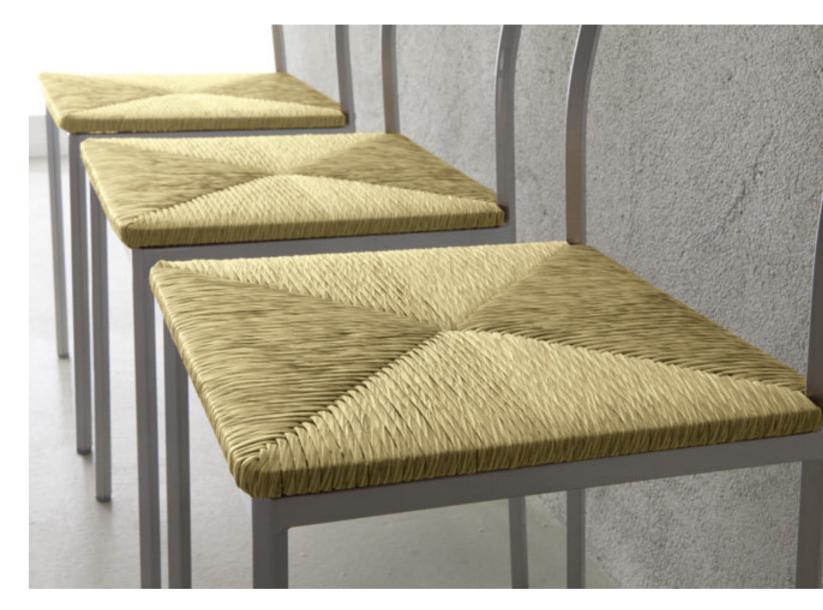

# DUETTO

Please consult the QR Code for information about available finishes.

# PRODUCT SPECIFICATIONS

Frame: painted metal. **Seat:** in synthetic straw.