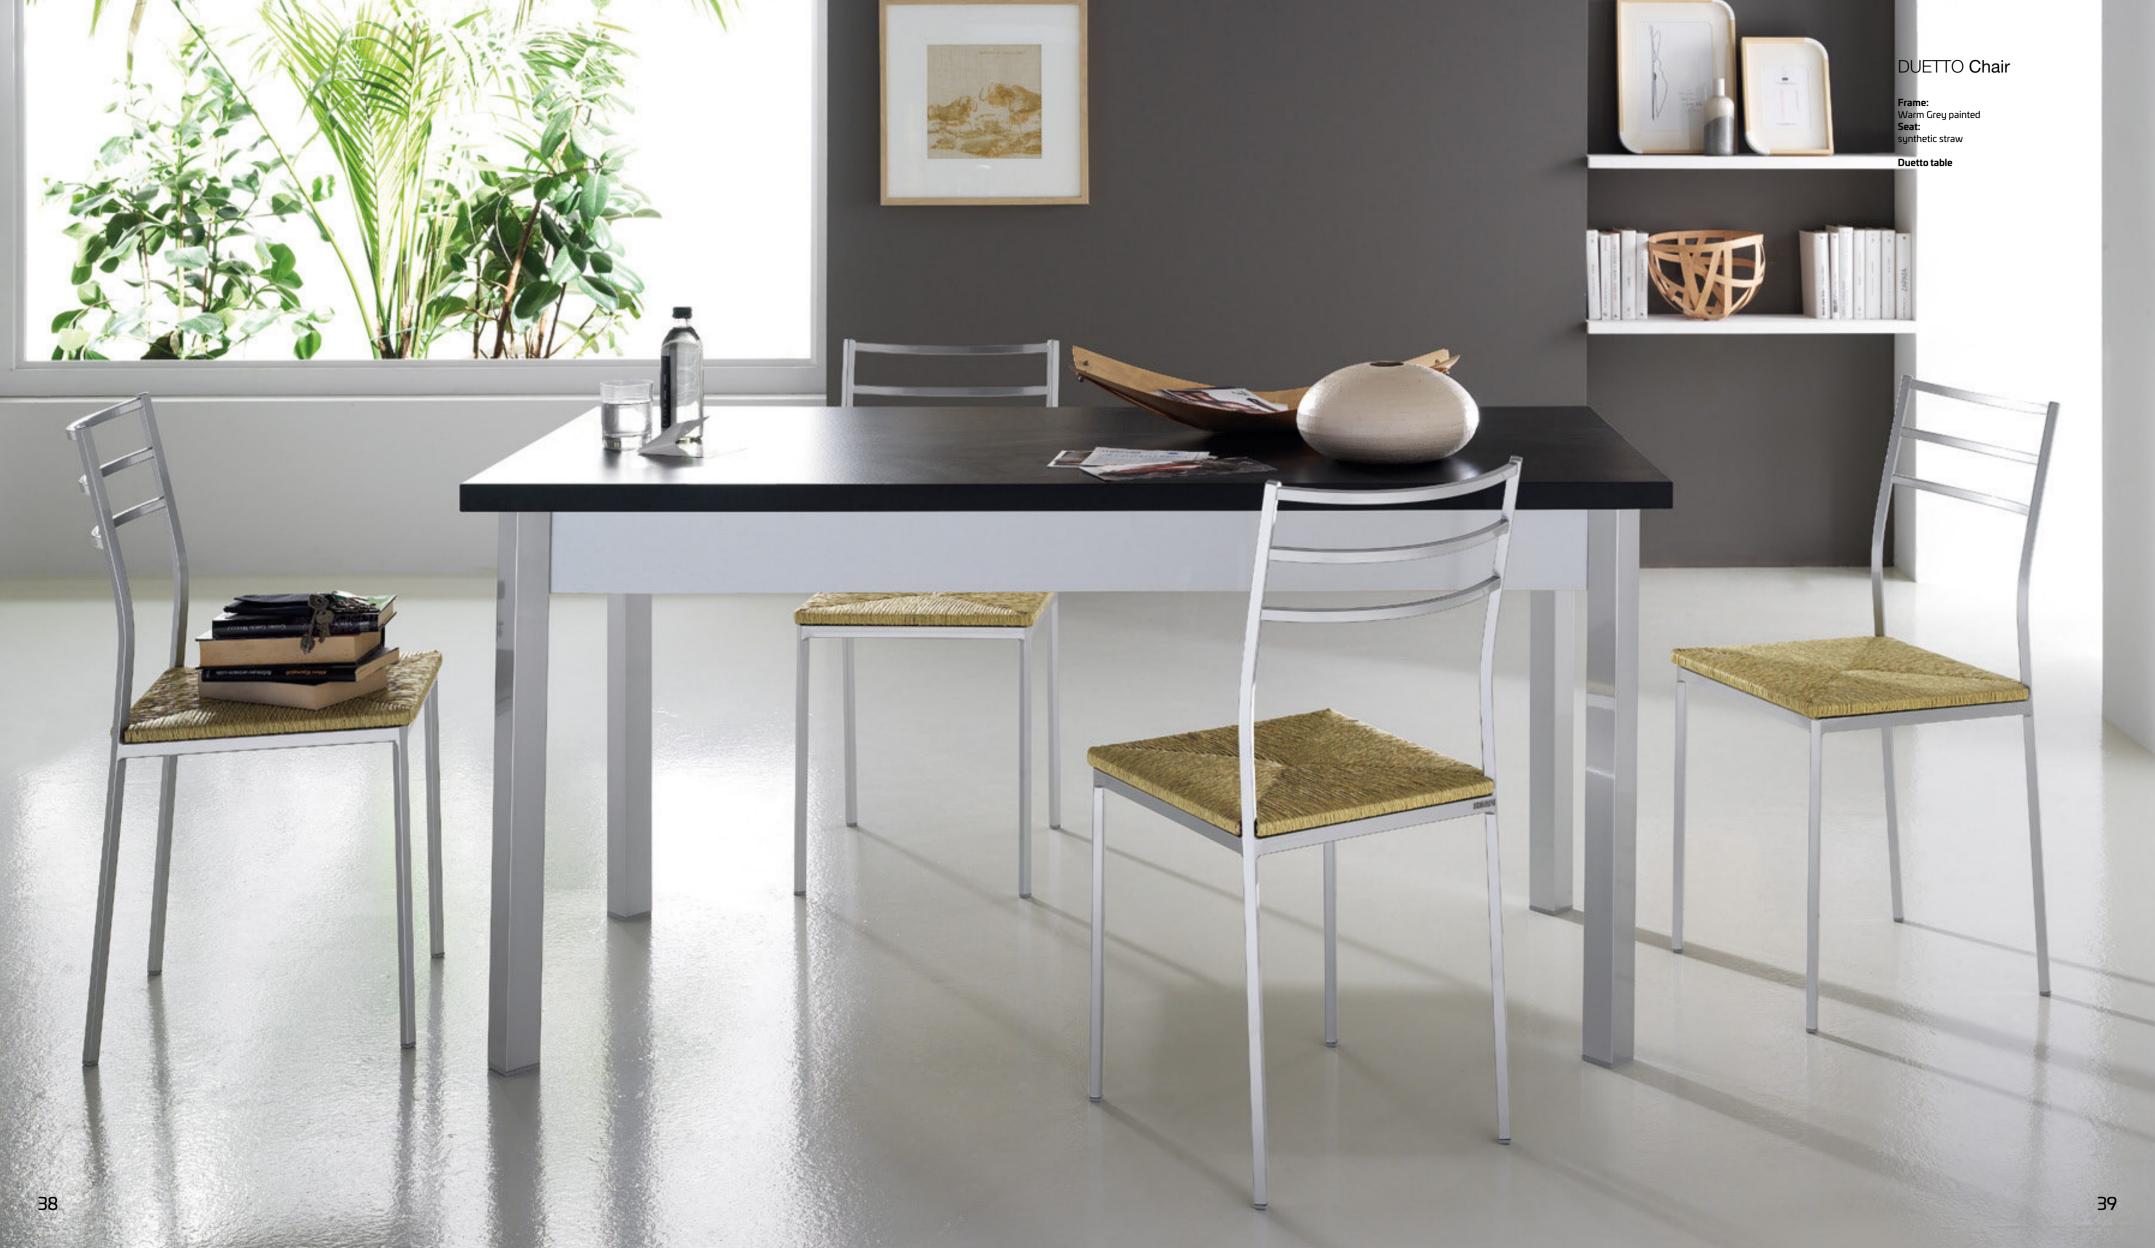

# DUETTO

Please consult the QR Code for information about available finishes.

# PRODUCT SPECIFICATIONS

Frame: painted metal. **Seat:** in synthetic straw.