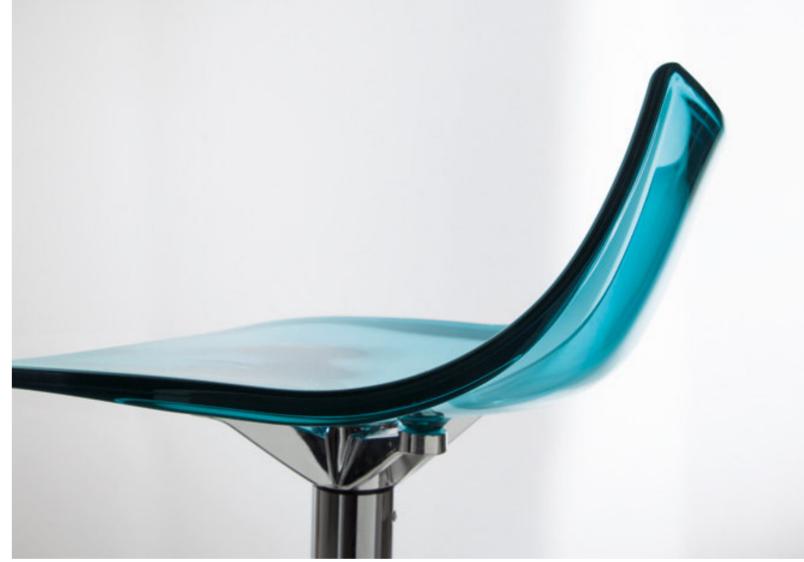

## GLISS

Gliss 902

Gliss 970

Please consult the QR Code for information about available finishes.

## PRODUCT SPECIFICATIONS Gliss 902

Frame: in chrome-finish or painted Steel with semi-glossy finish

## **Seat:** in Acrylic.

Gliss with fixed seat

## PRODUCT SPECIFICATIONS Gliss 970

**Frame:** in chrome-finish Steel, revolving and height-adjustable with gas piston.

## **Seat:** in Acrylic.

Gliss with height-adjustable revolving seat