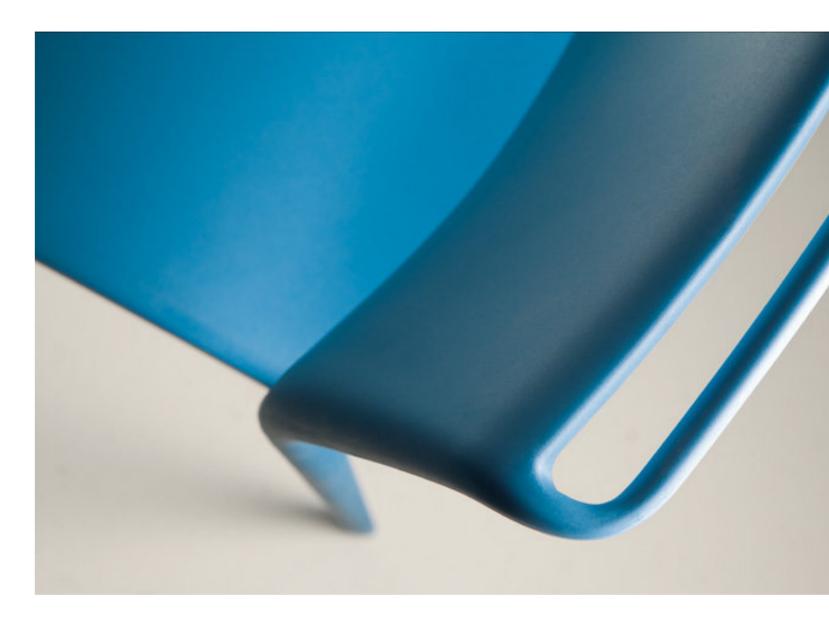

# ARA

Please consult the QR Code for information about available finishes.

# PRODUCT SPECIFICATIONS

Frame, seat and back: One-piece in matt finish coloured polypropylene

The chairs are stackable and suitable for outdoor use.