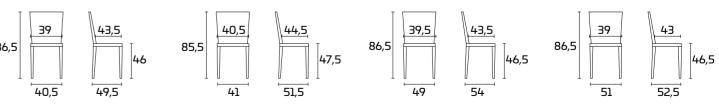

## TABLE DIMENSIONS

 $\label{lem:caution:thetable sizes may vary with a tolerance of less than 1\,cm, owing to production requirements.$ 