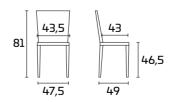

## TABLE DIMENSIONS

 $\label{lem:caution:thetable sizes may vary with a tolerance of less than 1\,cm, owing to production requirements.$ 