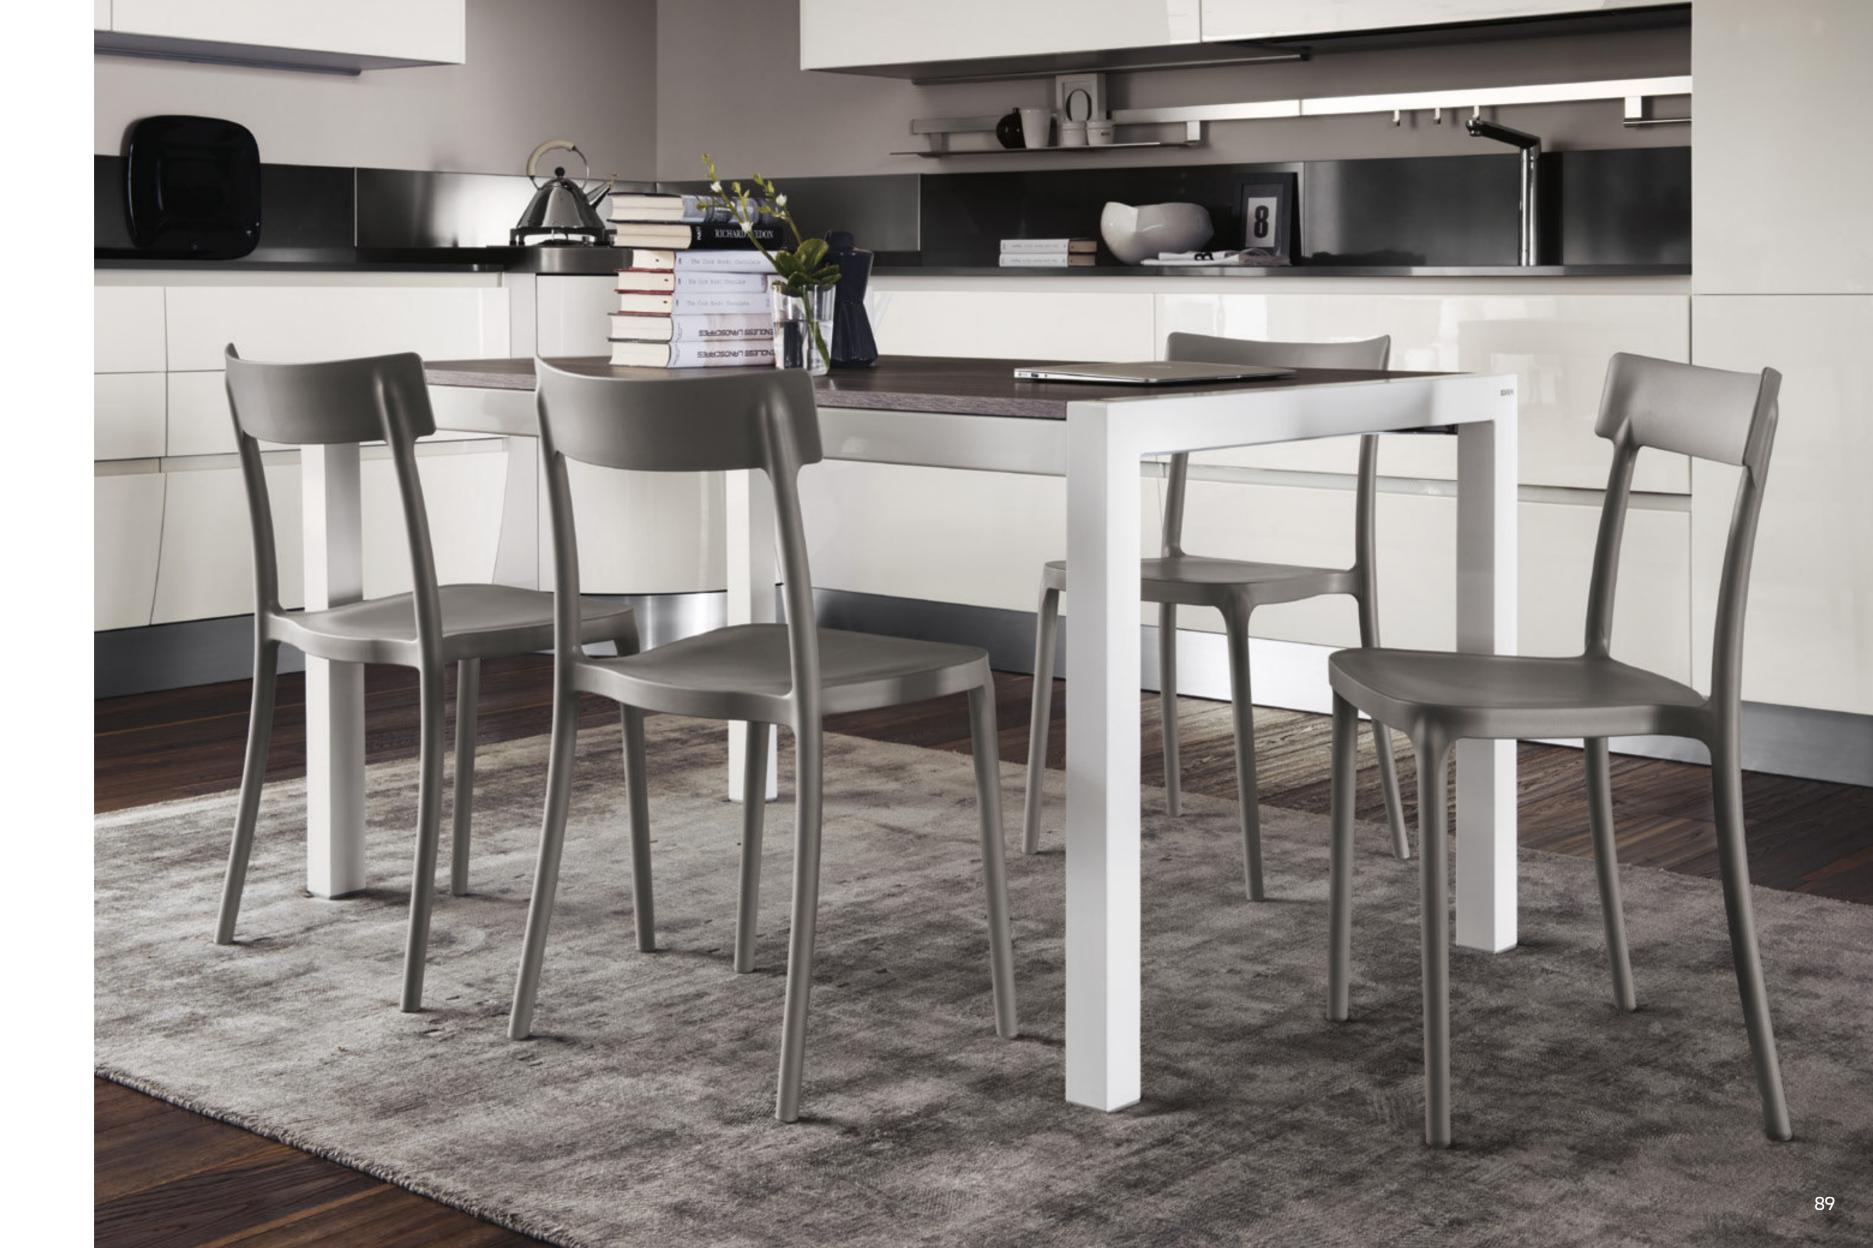

# CHATTY

Please consult the QR Code for information about available finishes.

# PRODUCT SPECIFICATIONS

Frame: chrome-finish or painted steel with semi-glossy finish.

# The chairs are stackable.

**Seat and back:** matt finish coloured polypropylene.