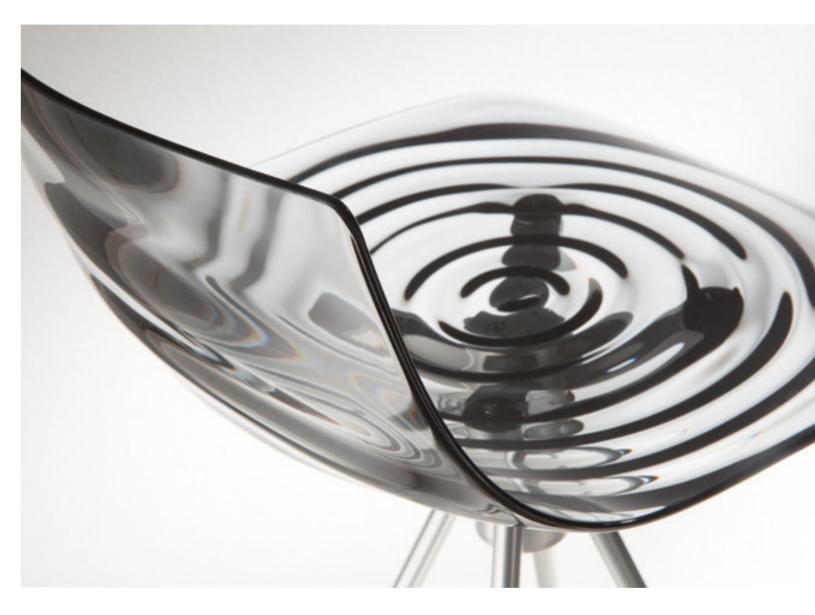

## SELTZ

Please consult the QR Code for information about available finishes.

## PRODUCT SPECIFICATIONS

**Frame:** chrome-finish metal or in painted metal.

**Seat and back:** SAN (Styrene Acrylonitrile).

## SELTZ Chair

Frame: chrome-finish Seat and back: transparent SAN

Minimay round table