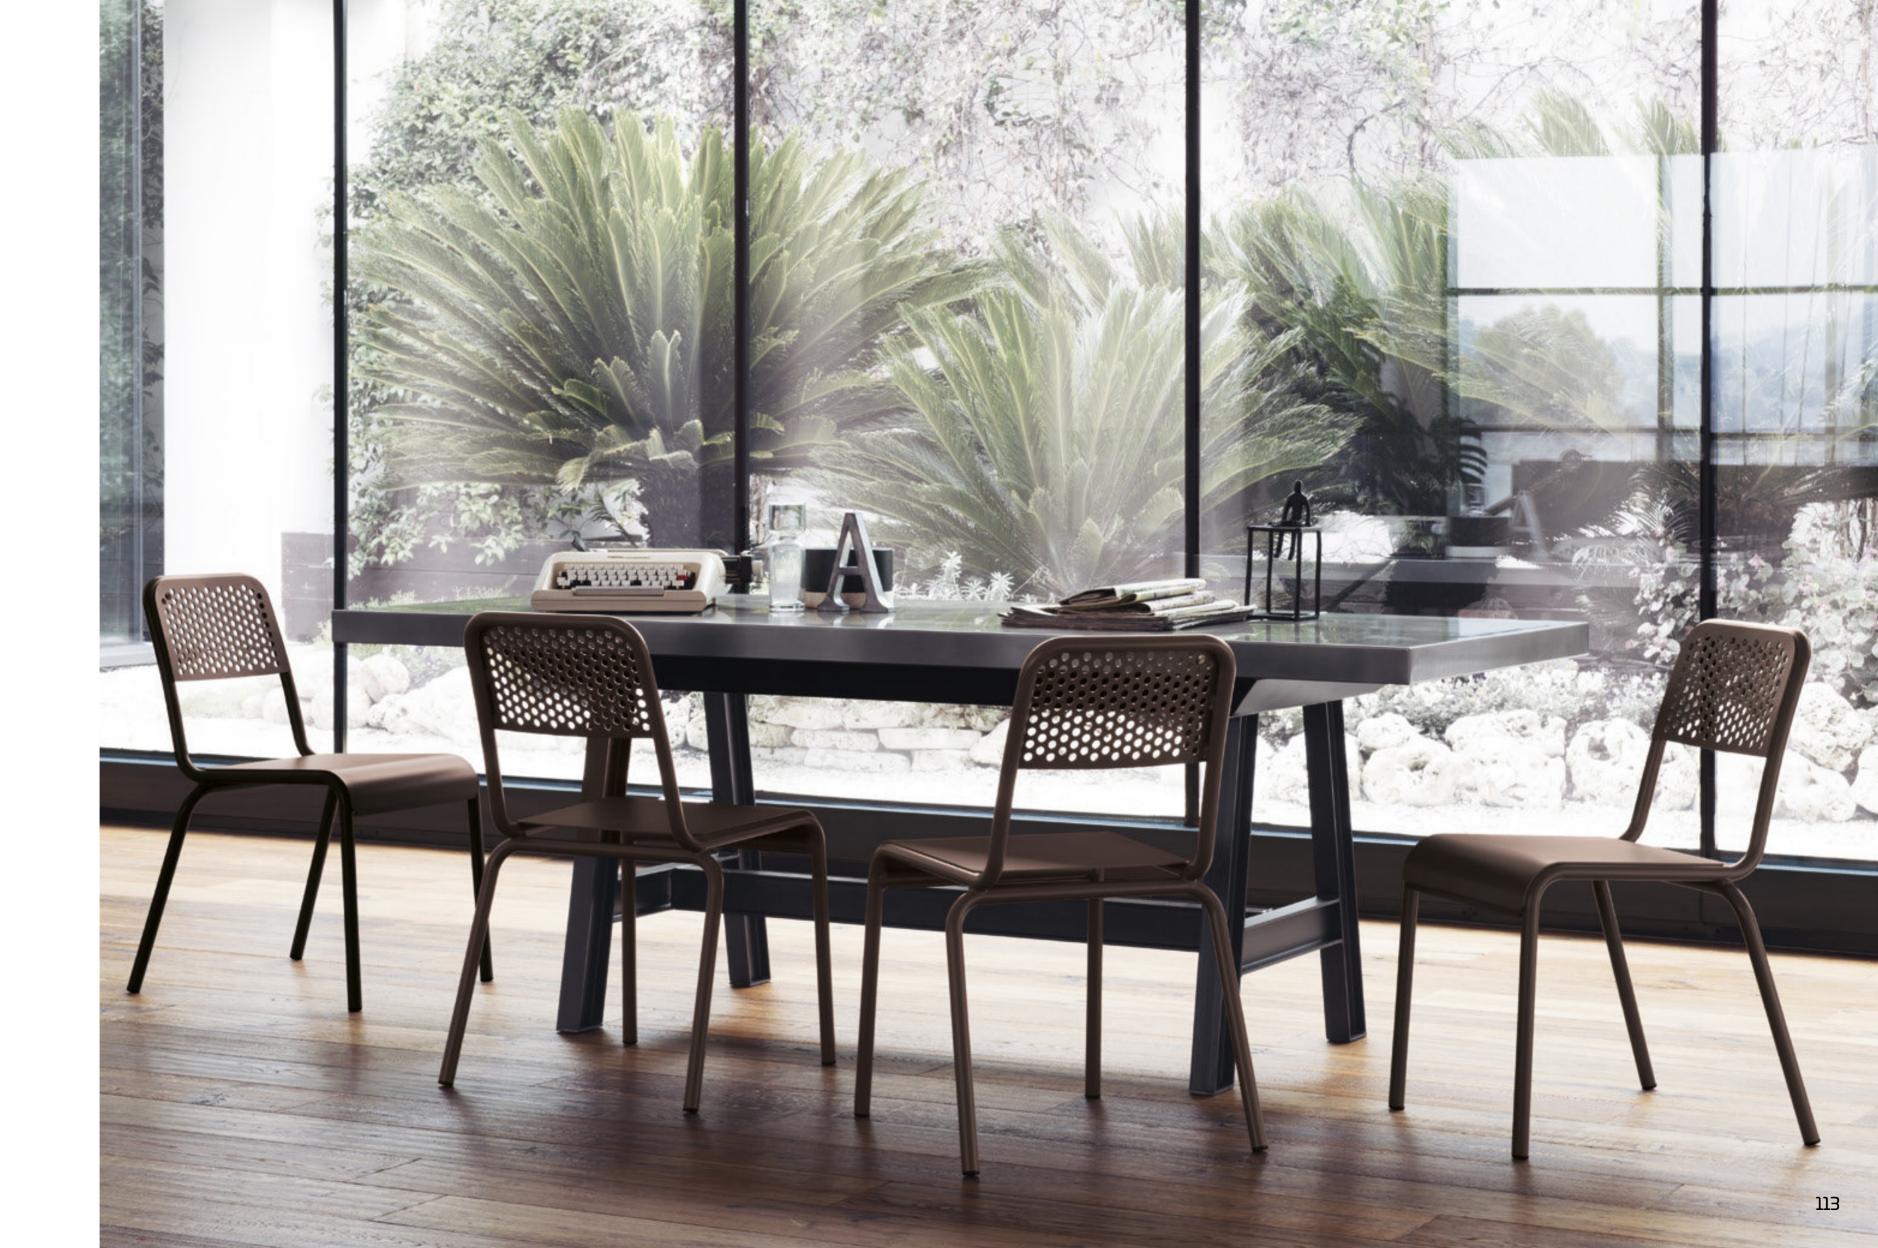

#### PRODUCT SPECIFICATIONS

Frame, seat and back: painted aluminium.

NIZZA Chair

Frame, seat and back: painted Copper

Misfit Table