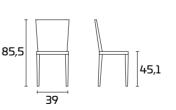

## TABLE DIMENSIONS

 $\label{lem:caution:thetable sizes may vary with a tolerance of less than 1\,cm, owing to production requirements.$ 