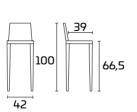

## TABLE DIMENSIONS

 $\label{lem:caution:thetable sizes may vary with a tolerance of less than 1\,cm, owing to production requirements.$ 