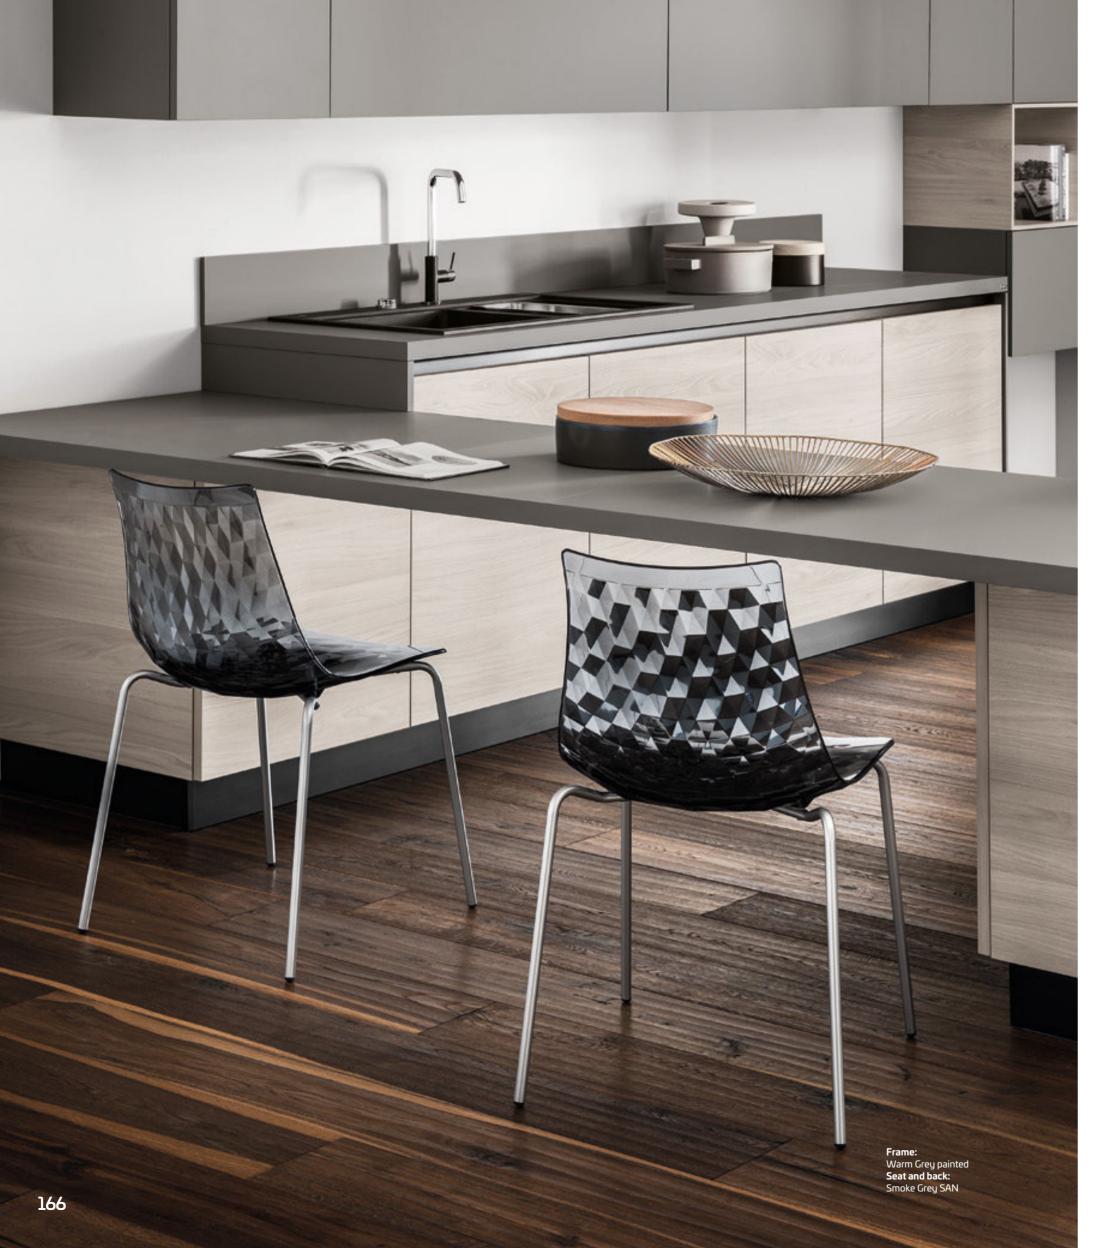

# Frame: Warm Grey painted Seat and back: transparent Smoke Grey SAN Frame: Warm Grey painted Seat and back: transparent Red SAN 52