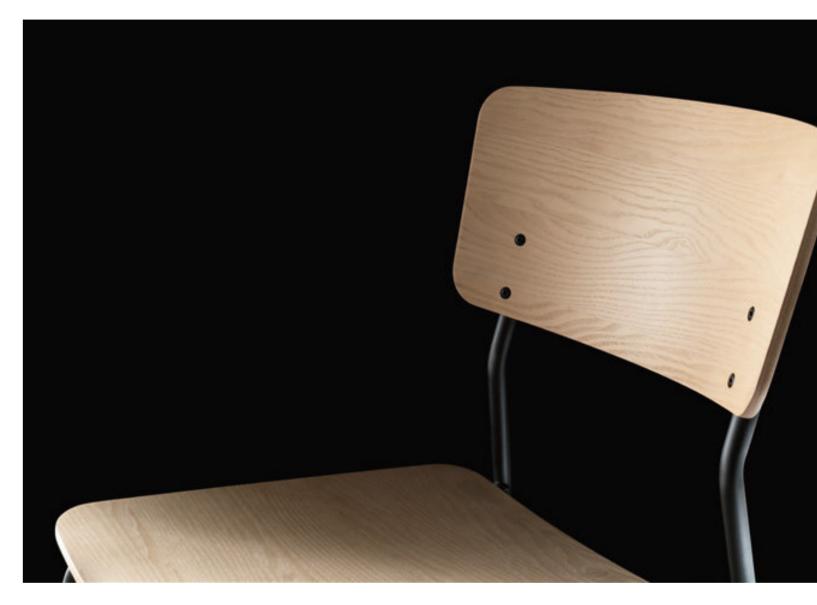

#### PRODUCT SPECIFICATIONS

Frame: painted metal.

**Seat and back:** painted or lacquered ash.

#### SCHOOL Chair

Frame: matt Black painted Seat and back: Natural Oak varnished ash

Frame: painted matt Grey Seat and back: matt Grey lacquered ash

Frame: matt Black painted Seat and back: matt Black lacquered ash