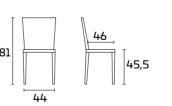

## TABLE DIMENSIONS

 $\label{lem:caution:thetable sizes may vary with a tolerance of less than 1\,cm, owing to production requirements.$ 