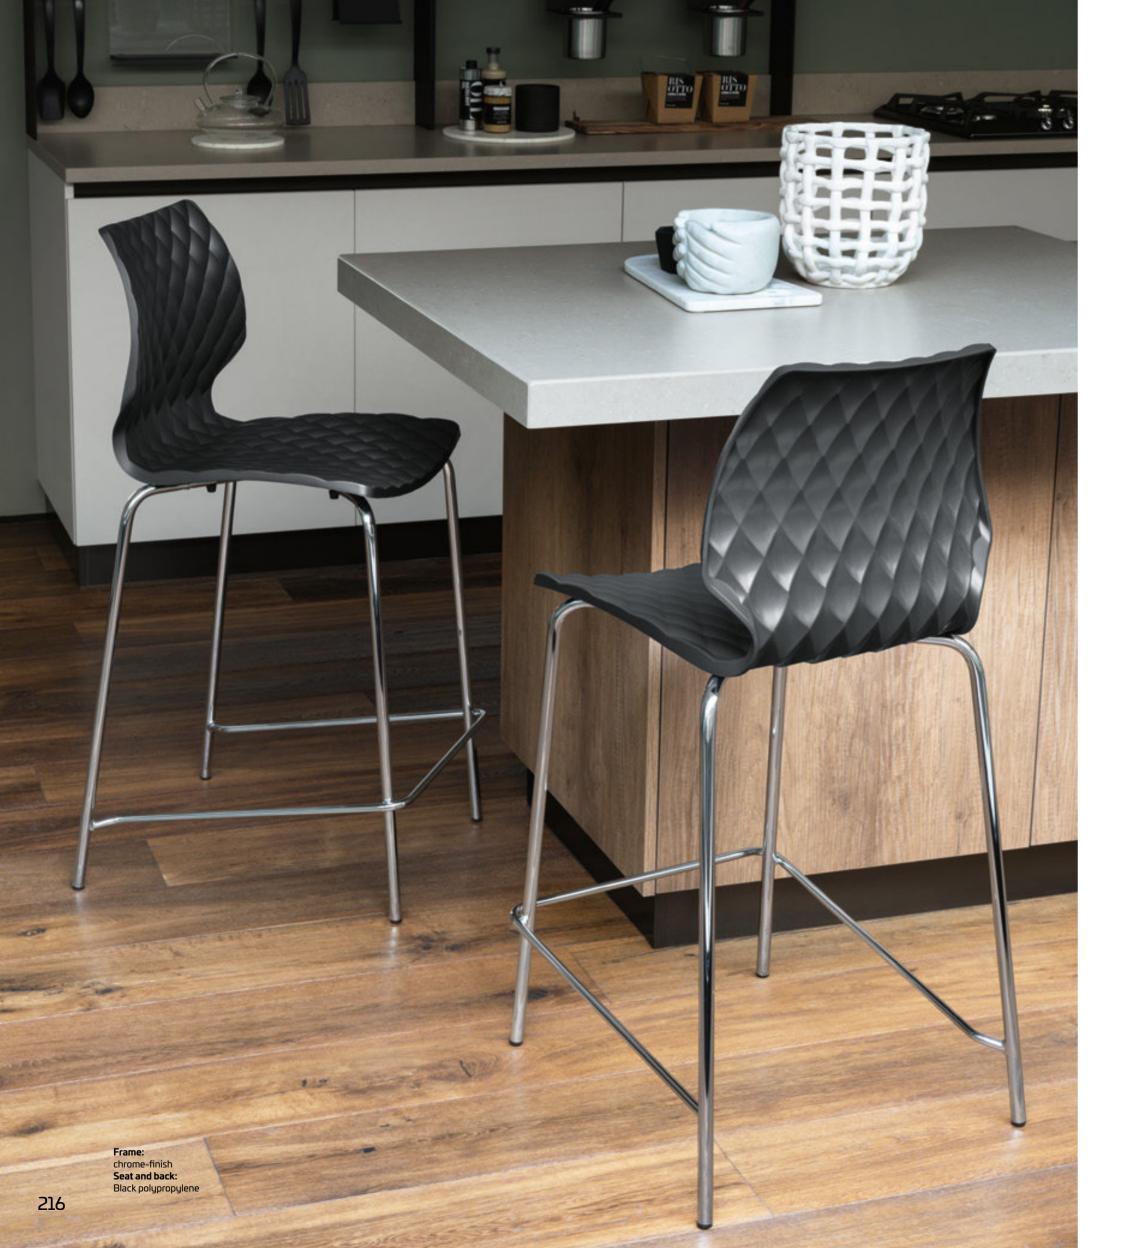

## Frame: chrome-finish Seat and back: Dove Grey polypropylene "Sloper" breakfast bench support 180

## CHATTY

Please consult the QR Code for information about available finishes.

## PRODUCT SPECIFICATIONS

Frame: in painted steel.

Seat and back: matt finish coloured polypropylene.