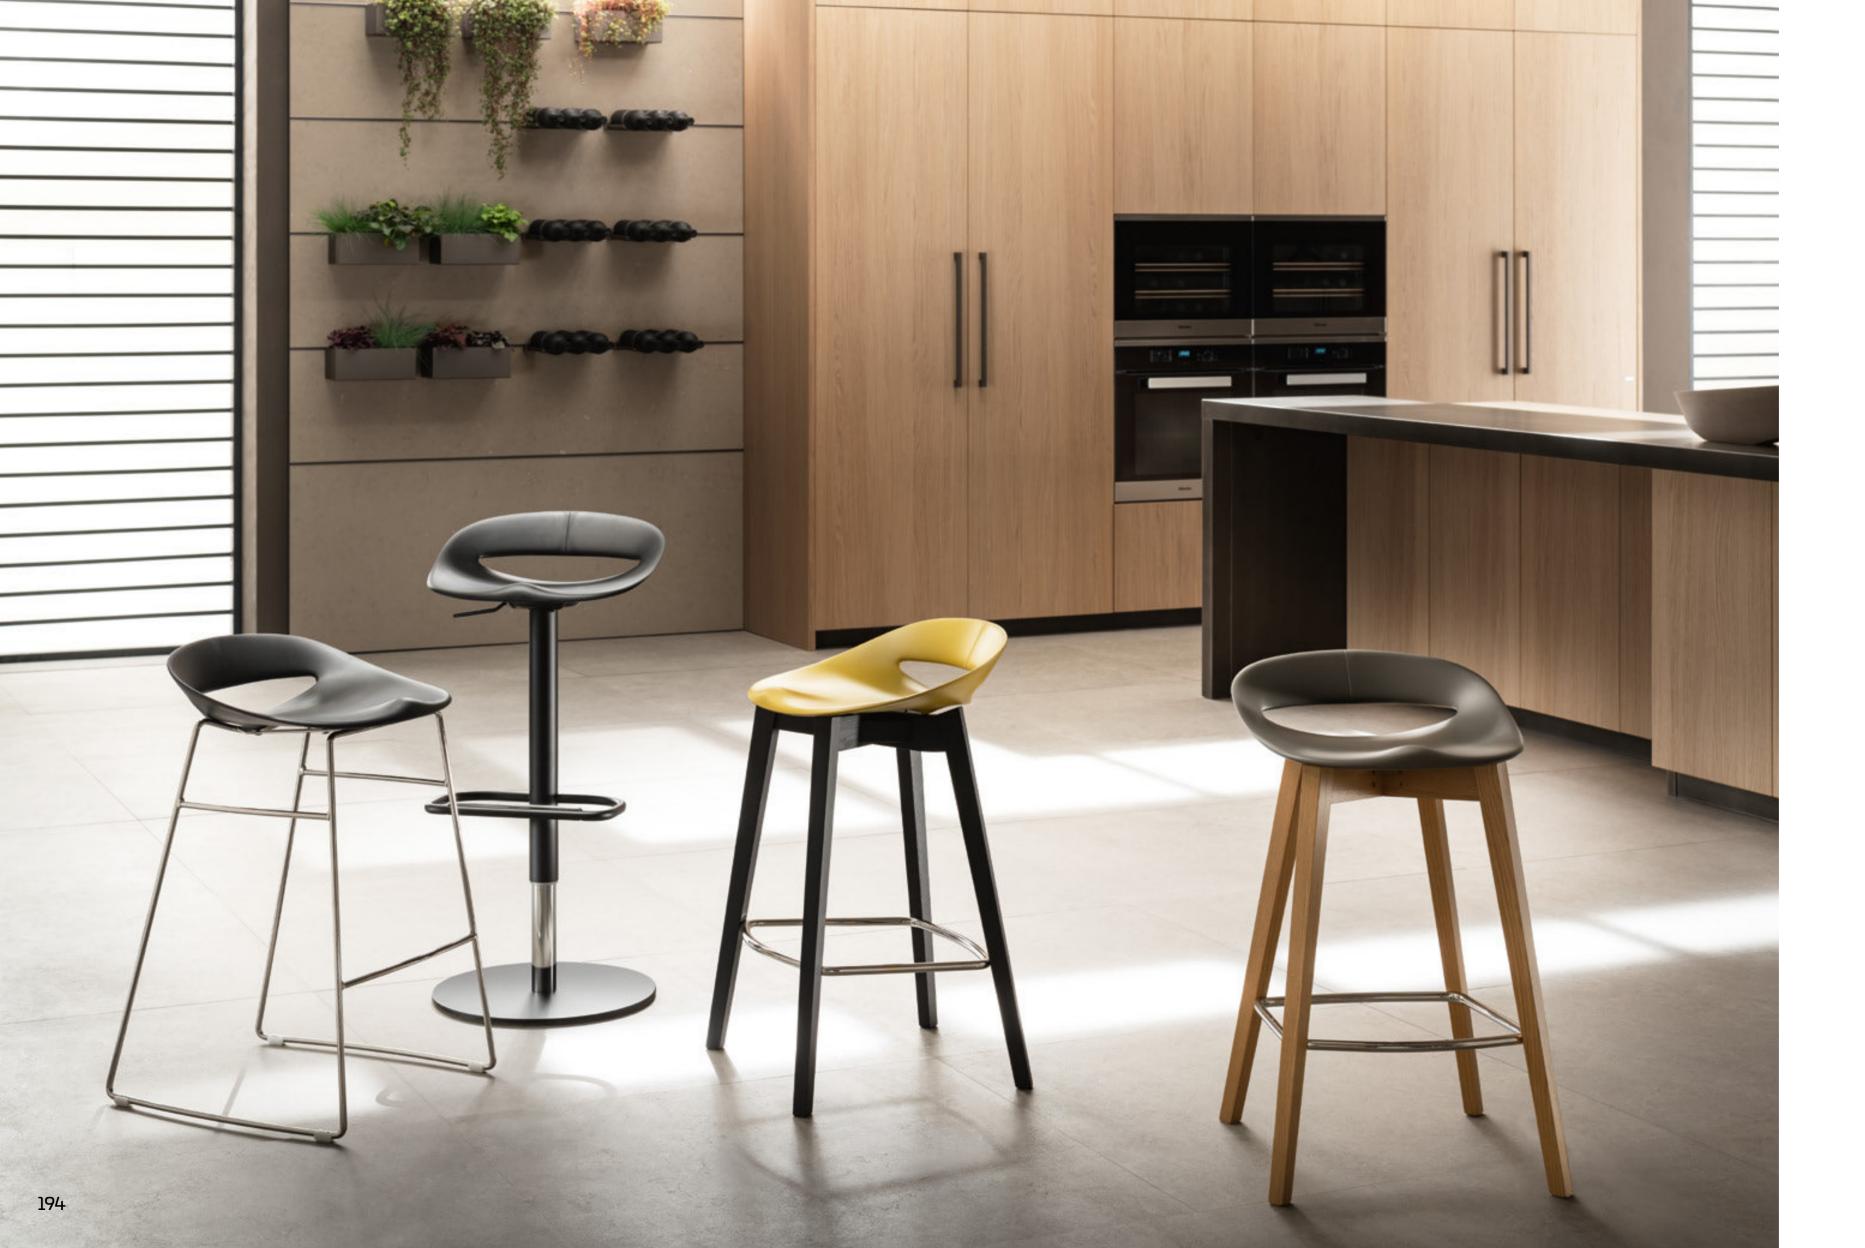

## BAR STUD STOOL

Bar Stud Stool with brand

Please consult the QR Code for information about available finishes.

## PRODUCT SPECIFICATIONS

Frame: in steel.

Seat:
in wood covered with form-stable
polyurethane foam and black leather
with studs or with branded seat

177

## BAR STUD STOOL Stool

Frame: Raw Black Finish Steel Seat: Black leather with studs

Frame: Raw Black Finish Steel Seat: Branded Black Leather