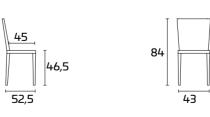

Daydream 401 Daydream 401 transparent (cantilever)

Seat and back: polycarbonate.



Daydream 405



# DAYDREAM Chair

Frame: painted glossy Black Seat and back: Black polycarbonate







# DOME

Dome 260



Dome 261



Jama 245



ome 266





Dome 260 - 261



Dome 265 - 266











# DUETTO





Please consult the QR Code for information about available finishes.

# PRODUCT SPECIFICATIONS

Frame: painted metal. **Seat:** in synthetic straw.





# painted glossy White Seat and back: Dove Grey SCAV 855 glossy lacquered "Holdup" breakfast bench support 40

# ENDLESS

Endless Straight Leg





Endless Fixed Pedestal



Please consult the QR Code for information about available finishes.



## PRODUCT SPECIFICATIONS

Frame: Chrome-finish metal or in painted metal

Endless Straight Leg



Endless Cantilever Leg

**Seat and back:** shaped glossy or matt lacquered Beech plywood.



**Endless Fixed Pedestal** 



# ENDLESS Chair

Frame: matt Black painted Seat and back: matt embossed Black

Scarabeo Table

# 104 408 104 Frame, seat and back: White polypropylene Frame, seat and back: Red polypropylene

# ENJOY





Please consult the QR Code for information about available finishes.

## PRODUCT SPECIFICATIONS

Frame, seat and back: matt finish coloured polypropylene.

The chair is also suitable for outdoor use.





# ENJOY Chair

Frame, seat and back: White polypropylene

Frame, seat and back: Red polypropylene

Frame, seat and back: Black polypropylene



# FLAIR





Please consult the QR Code for information about available finishes.

## PRODUCT SPECIFICATIONS

Frame, sea