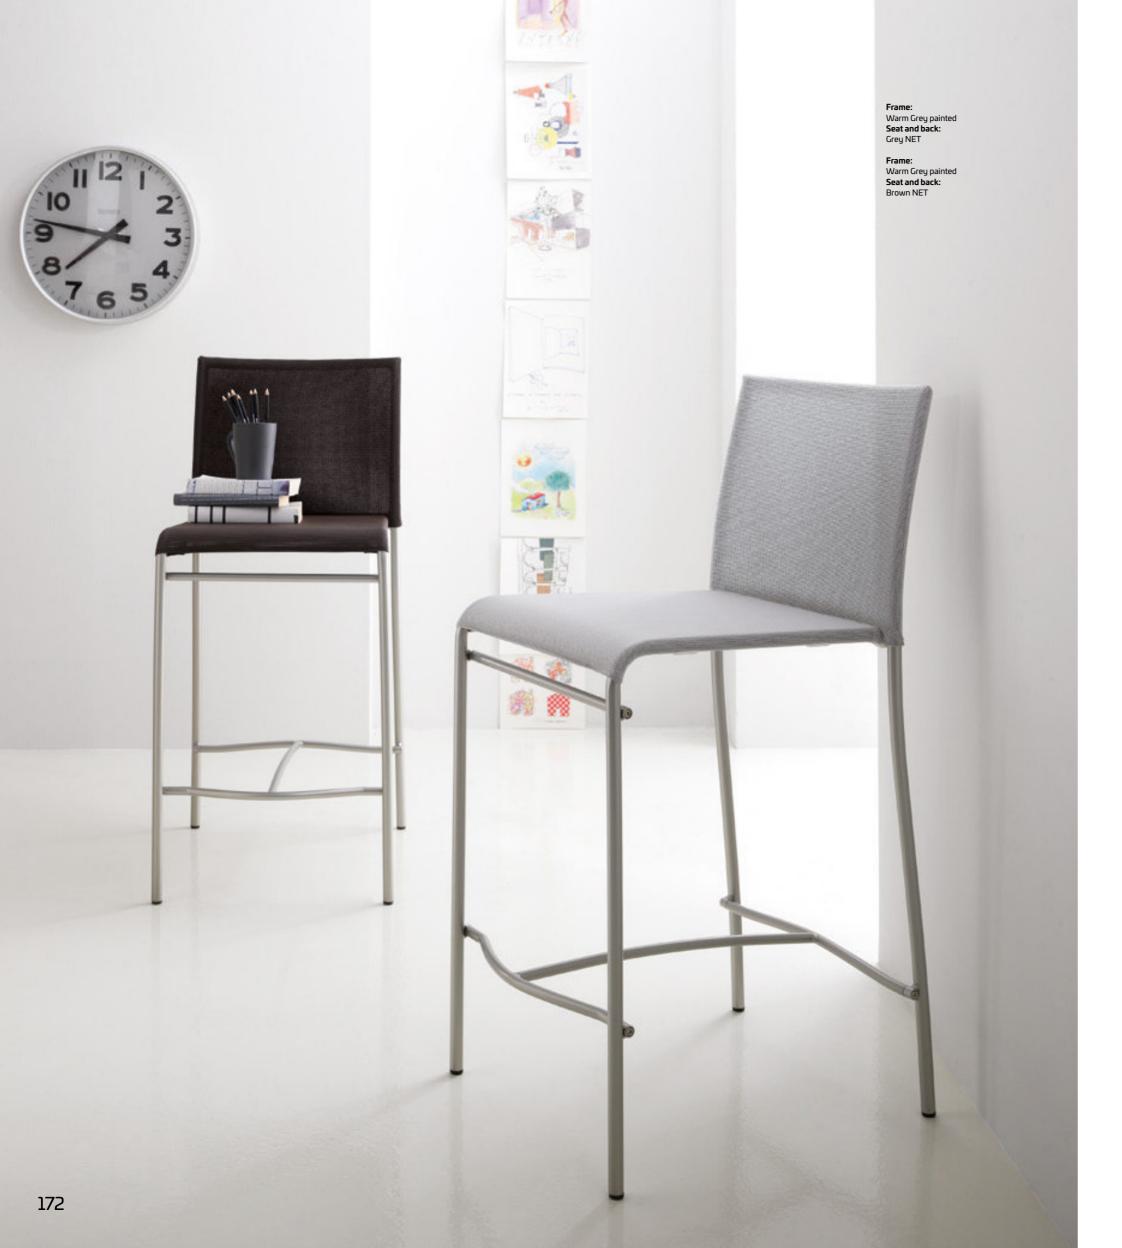

## AVENUE

or information about available finishes.

## PRODUCT SPECIFICATIONS

Frame: painted metal. Seat and back: Net fabric (70% polyvinyl chloride - 30% polyester).

## BAR STUD STOOL

Bar Stud Stool with brand

Please consult the QR Code for information about available finishes.

## PRODUCT SPECIFICATIONS

Frame: in steel.

Seat:
in wood covered with form-stable
polyurethane foam and black leather
with studs or with branded seat

177

## BAR STUD STOOL Stool

Frame: Raw Black Finish Steel Seat: Black leather with studs

Frame: Raw Black Finish Steel Seat: Branded Black Leather