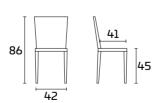

## TABLE DIMENSIONS

 $\label{lem:caution:thetable sizes may vary with a tolerance of less than 1\,cm, owing to production requirements.$ 