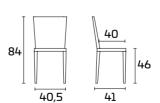

Frame:** chrome-finish metal or in painted metal.

**Seat and back:** SAN (Styrene Acrylonitrile).





## SELTZ Chair

Frame: chrome-finish Seat and back: transparent SAN

Minimay round table

# Frame, seat and back: Black Polypropylene 146

## SNOW





Please consult the QR Code for information about available finishes.

## PRODUCT SPECIFICATIONS

Frame, seat and back: one-piece in matt finish coloured polypropylene.

The chairs are stackable and suitable for outdoor use.



147

# Frame: Warm Grey painted Seat: padded Aluminium Sonor Speedy Table 148

## SPEEDY





Please consult the QR Code for information about available finishes.

## PRODUCT SPECIFICATIONS

Frame: painted metal. Seat:
Lacquered Beech plywood
or Ash veneered or padded in Sonor fabric
or in natural imitation straw.





## STEP





Please consult the QR Code for information about available finishes.

## PRODUCT SPECIFICATIONS

Frame, seat and back: lacquered solid Beech wood.





## STEP Chair

Frame, seat and back: Prestige White SCAV 028 matt lacquered

Network breakfast bench support

## Frame: painted semi-glossy White Seat and back: White polypropylene Frame: chrome-finish Seat and back: White and Red polypropylene Frame: painted semi-glossy Green Seat and back: White and Green polypropylene 154

## TWEET





Please consult the QR Code for information about available finishes.

## PRODUCT SPECIFICATIONS

**Frame:** Semi-glossy painted metal or in chrome-finish metal.

## The chairs are stackable.



**Seat and back:**Two-colour polypropylene, front in antiscratch finish White and rear in gloss