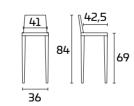

## TABLE DIMENSIONS

 $\label{lem:caution:thetable sizes may vary with a tolerance of less than 1\,cm, owing to production requirements.$ 