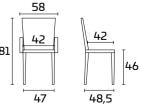

## TABLE DIMENSIONS

 $\label{lem:caution:thetable sizes may vary with a tolerance of less than 1\,cm, owing to production requirements.$ 