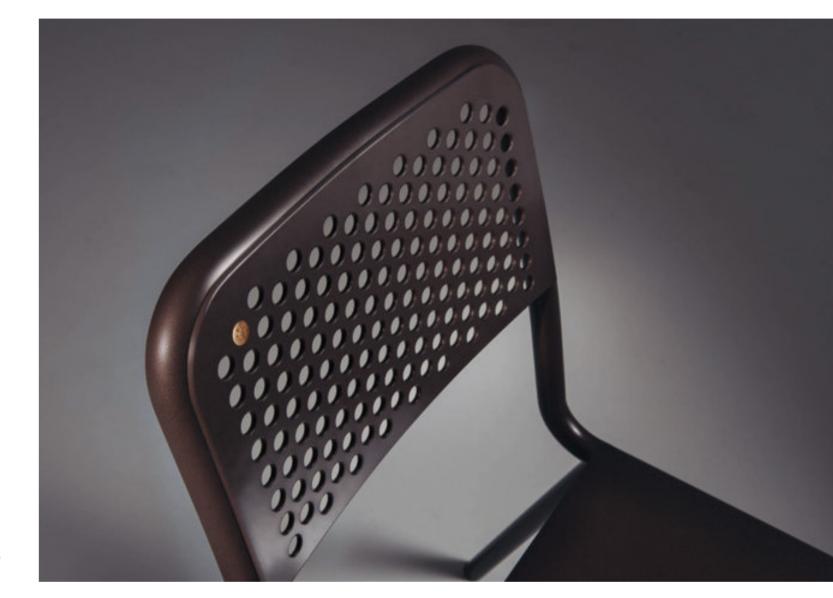

#### PRODUCT SPECIFICATIONS

Frame, seat and back: painted aluminium.

NIZZA Chair

Frame, seat and back: painted Copper

Misfit Table