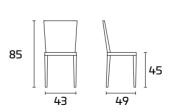

# ARA

Please consult the QR Code for information about available finishes.

# PRODUCT SPECIFICATIONS

Frame, seat and back: One-piece in matt finish coloured polypropylene

The chairs are stackable and suitable for outdoor use.