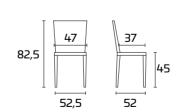

## TABLE DIMENSIONS

 $\label{lem:caution:thetable sizes may vary with a tolerance of less than 1\,cm, owing to production requirements.$ 