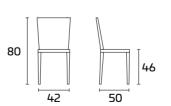

## TABLE DIMENSIONS

 $\label{lem:caution:thetable sizes may vary with a tolerance of less than 1\,cm, owing to production requirements.$ 