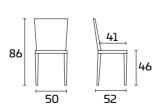

## TABLE DIMENSIONS

 $\label{lem:caution:thetable sizes may vary with a tolerance of less than 1\,cm, owing to production requirements.$ 