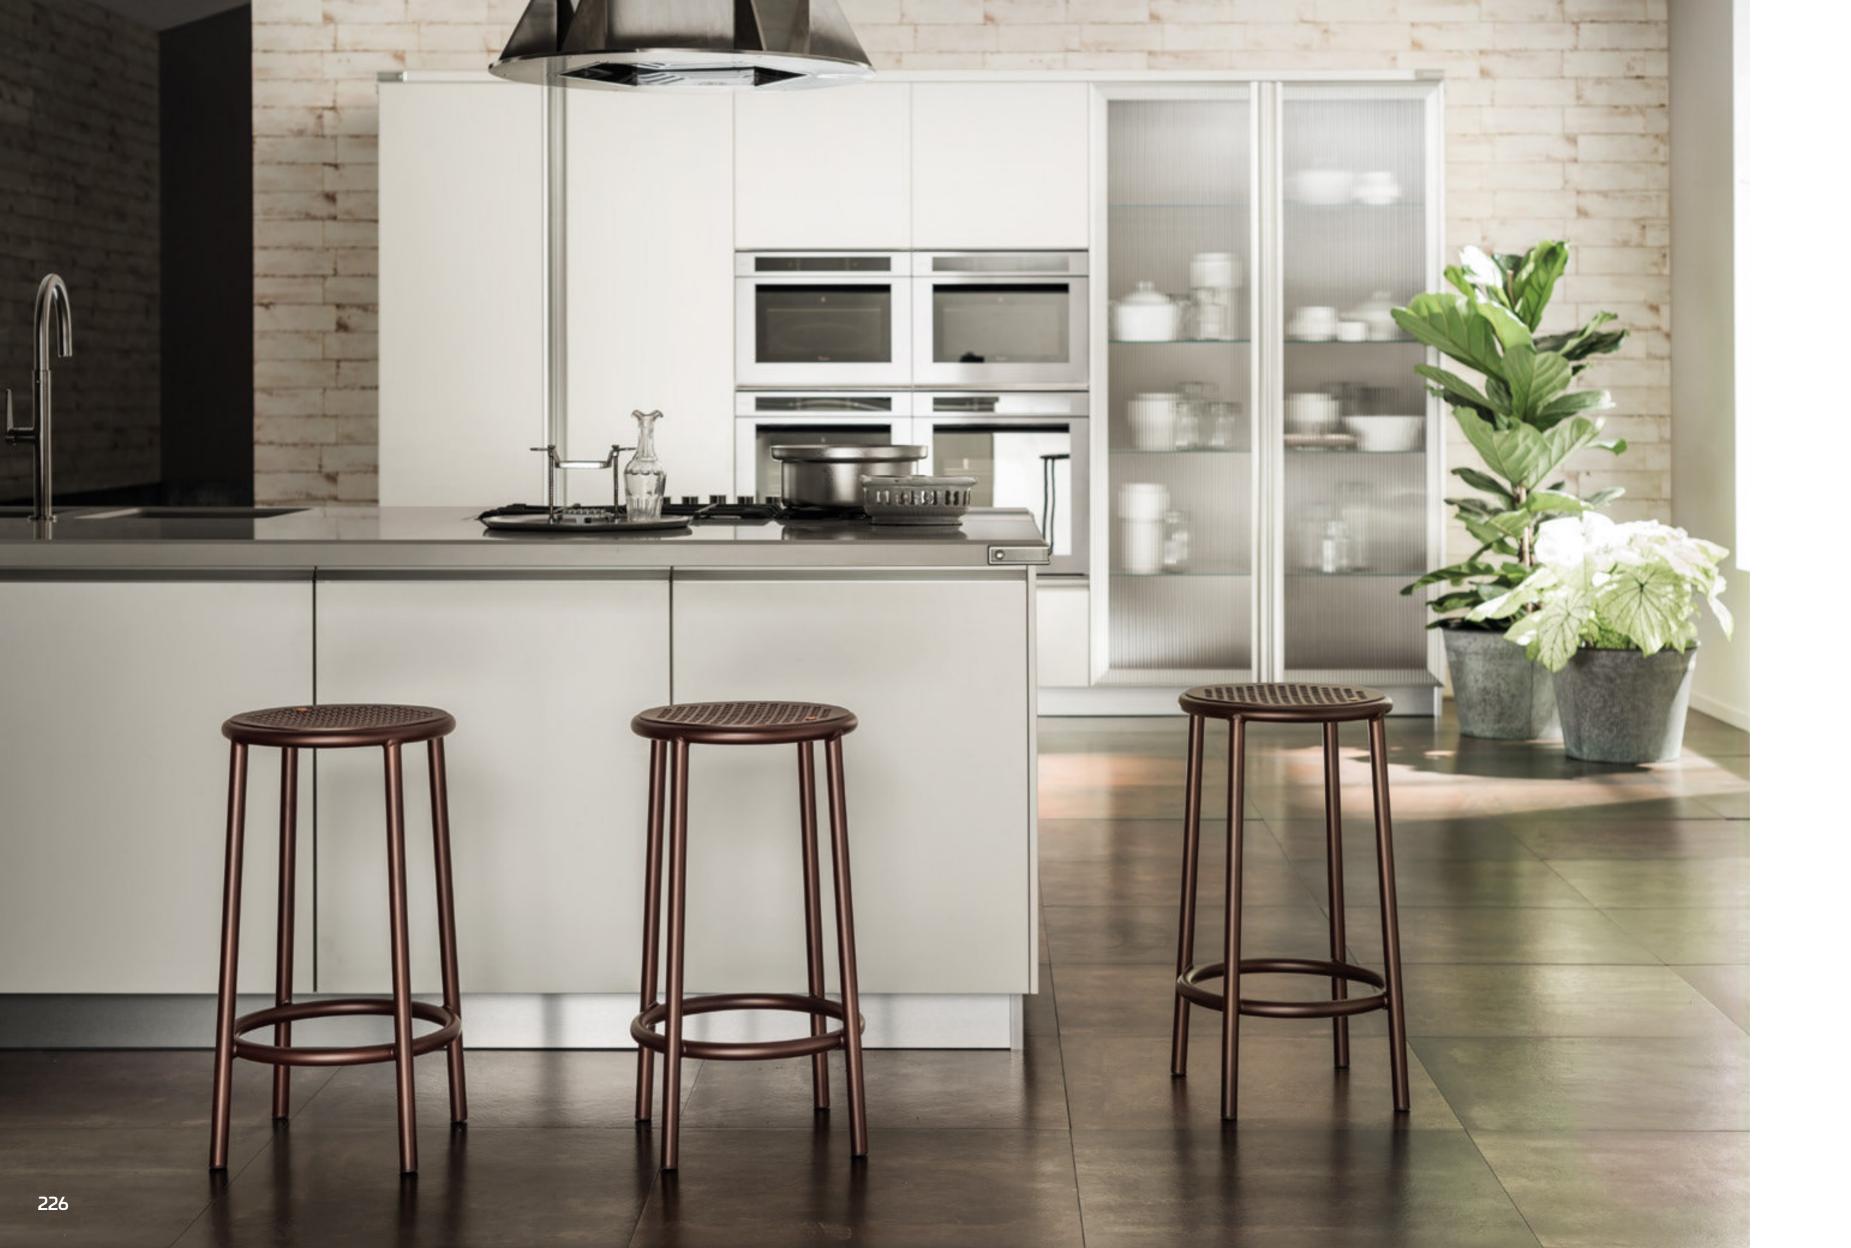

## BAR STUD STOOL

Bar Stud Stool with brand

Please consult the QR Code for information about available finishes.

## PRODUCT SPECIFICATIONS

Frame: in steel.

Seat:
in wood covered with form-stable
polyurethane foam and black leather
with studs or with branded seat

177

## BAR STUD STOOL Stool

Frame: Raw Black Finish Steel Seat: Black leather with studs

Frame: Raw Black Finish Steel Seat: Branded Black Leather