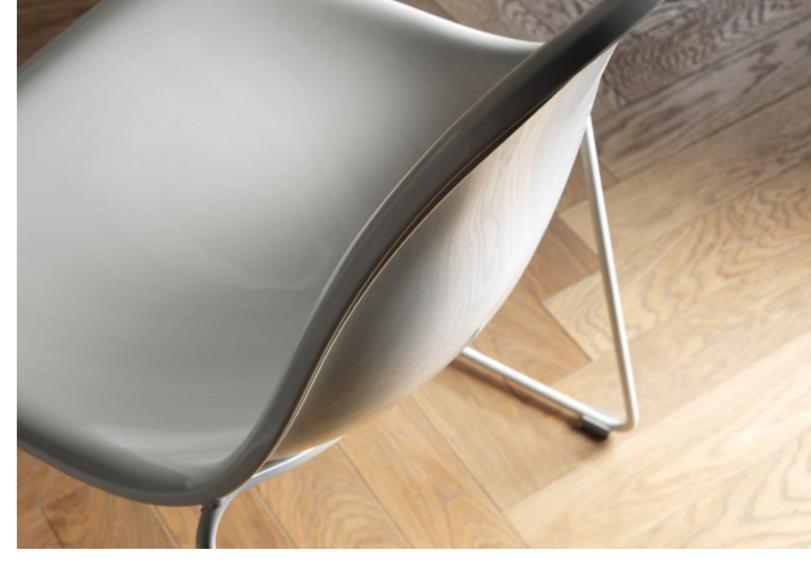

ylene Frame: painted Dove Grey Seat and back: Dove Grey polypropylene Frame: chrome-finish Seat and back: Dove Grey polypropylene 20

# CHATTY





Please consult the QR Code for information about available finishes.

# PRODUCT SPECIFICATIONS

Frame: chrome-finish or painted steel with semi-glossy finish.

# The chairs are stackable.



**Seat and back:** matt finish coloured polypropylene.



# CHATTY chair

Frame:
painted White
Seat and back:
White Polypropylene

"Sloper" breakfast bench support

# Frame: chrome-finish Seat and back: transparent polycarbonate Frame: painted White Seat and back: White polycarbonate YOU LOOK AT A MEMBER THAT WE HAS A STORY. YONE HAS GONE H SOMETHING THAT CHANGED THEM. 24

# DAYDREAM

Daydream 401



Daydream 401 transparent (cantilever)



Daydream 405





## PRODUCT SPECIFICATIONS

Frame: chrome-finish or painted Steel with semi-glossy finish.

The chairs are stackable.



Daydream 401 Daydream 401 transparent (cantilever)

Seat and back: polycarbonate.



Daydream 405



# DAYDREAM Chair

Frame: painted glossy Black Seat and back: Black polycarbonate







# DOME

Dome 260



Dome 261



Jama 245



ome 266





Dome 260 - 261



Dome 265 - 266











# DUETTO





Please consult the QR Code for information about available finishes.

# PRODUCT SPECIFICATIONS

Frame: painted metal. **Seat:** in synthetic straw.





# painted glossy White Seat and back: Dove Grey SCAV 855 glossy lacquered "Holdup" breakfast bench support 40

# ENDLESS

Endless Straight Leg





Endless Fixed Pedestal



Please consult the QR Code for information abou