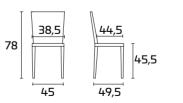

## TABLE DIMENSIONS

 $\label{lem:caution:thetable sizes may vary with a tolerance of less than 1\,cm, owing to production requirements.$ 