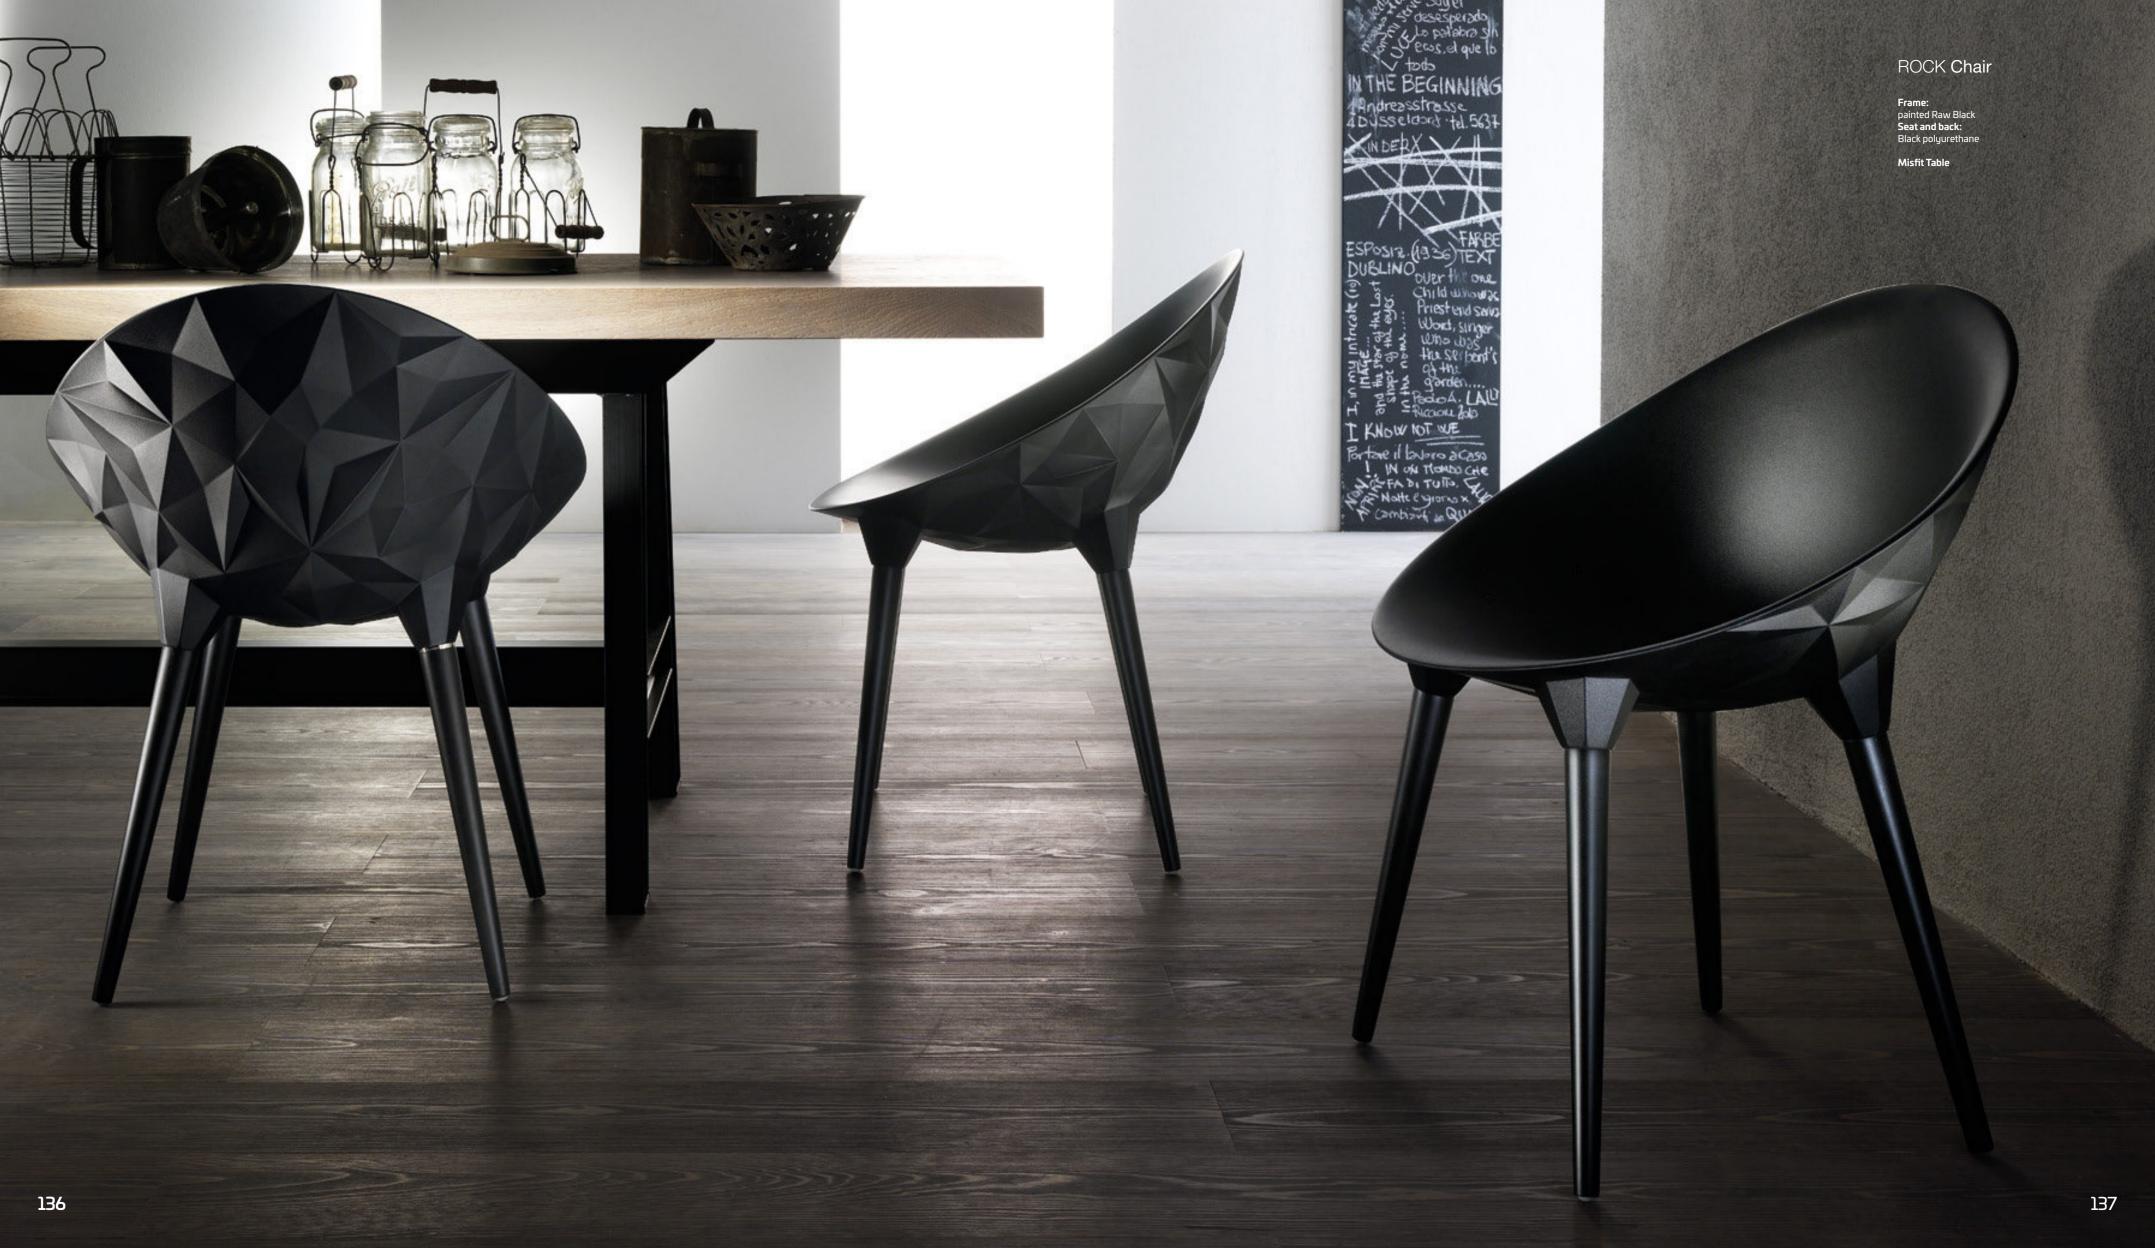

# ROCK

Please consult the QR Code for information about available finishes.

#### PRODUCT SPECIFICATIONS

**Frame:**Painted Beech or Raw Black with nylon foot pads.

**Seat and back:** structural polyurethane.