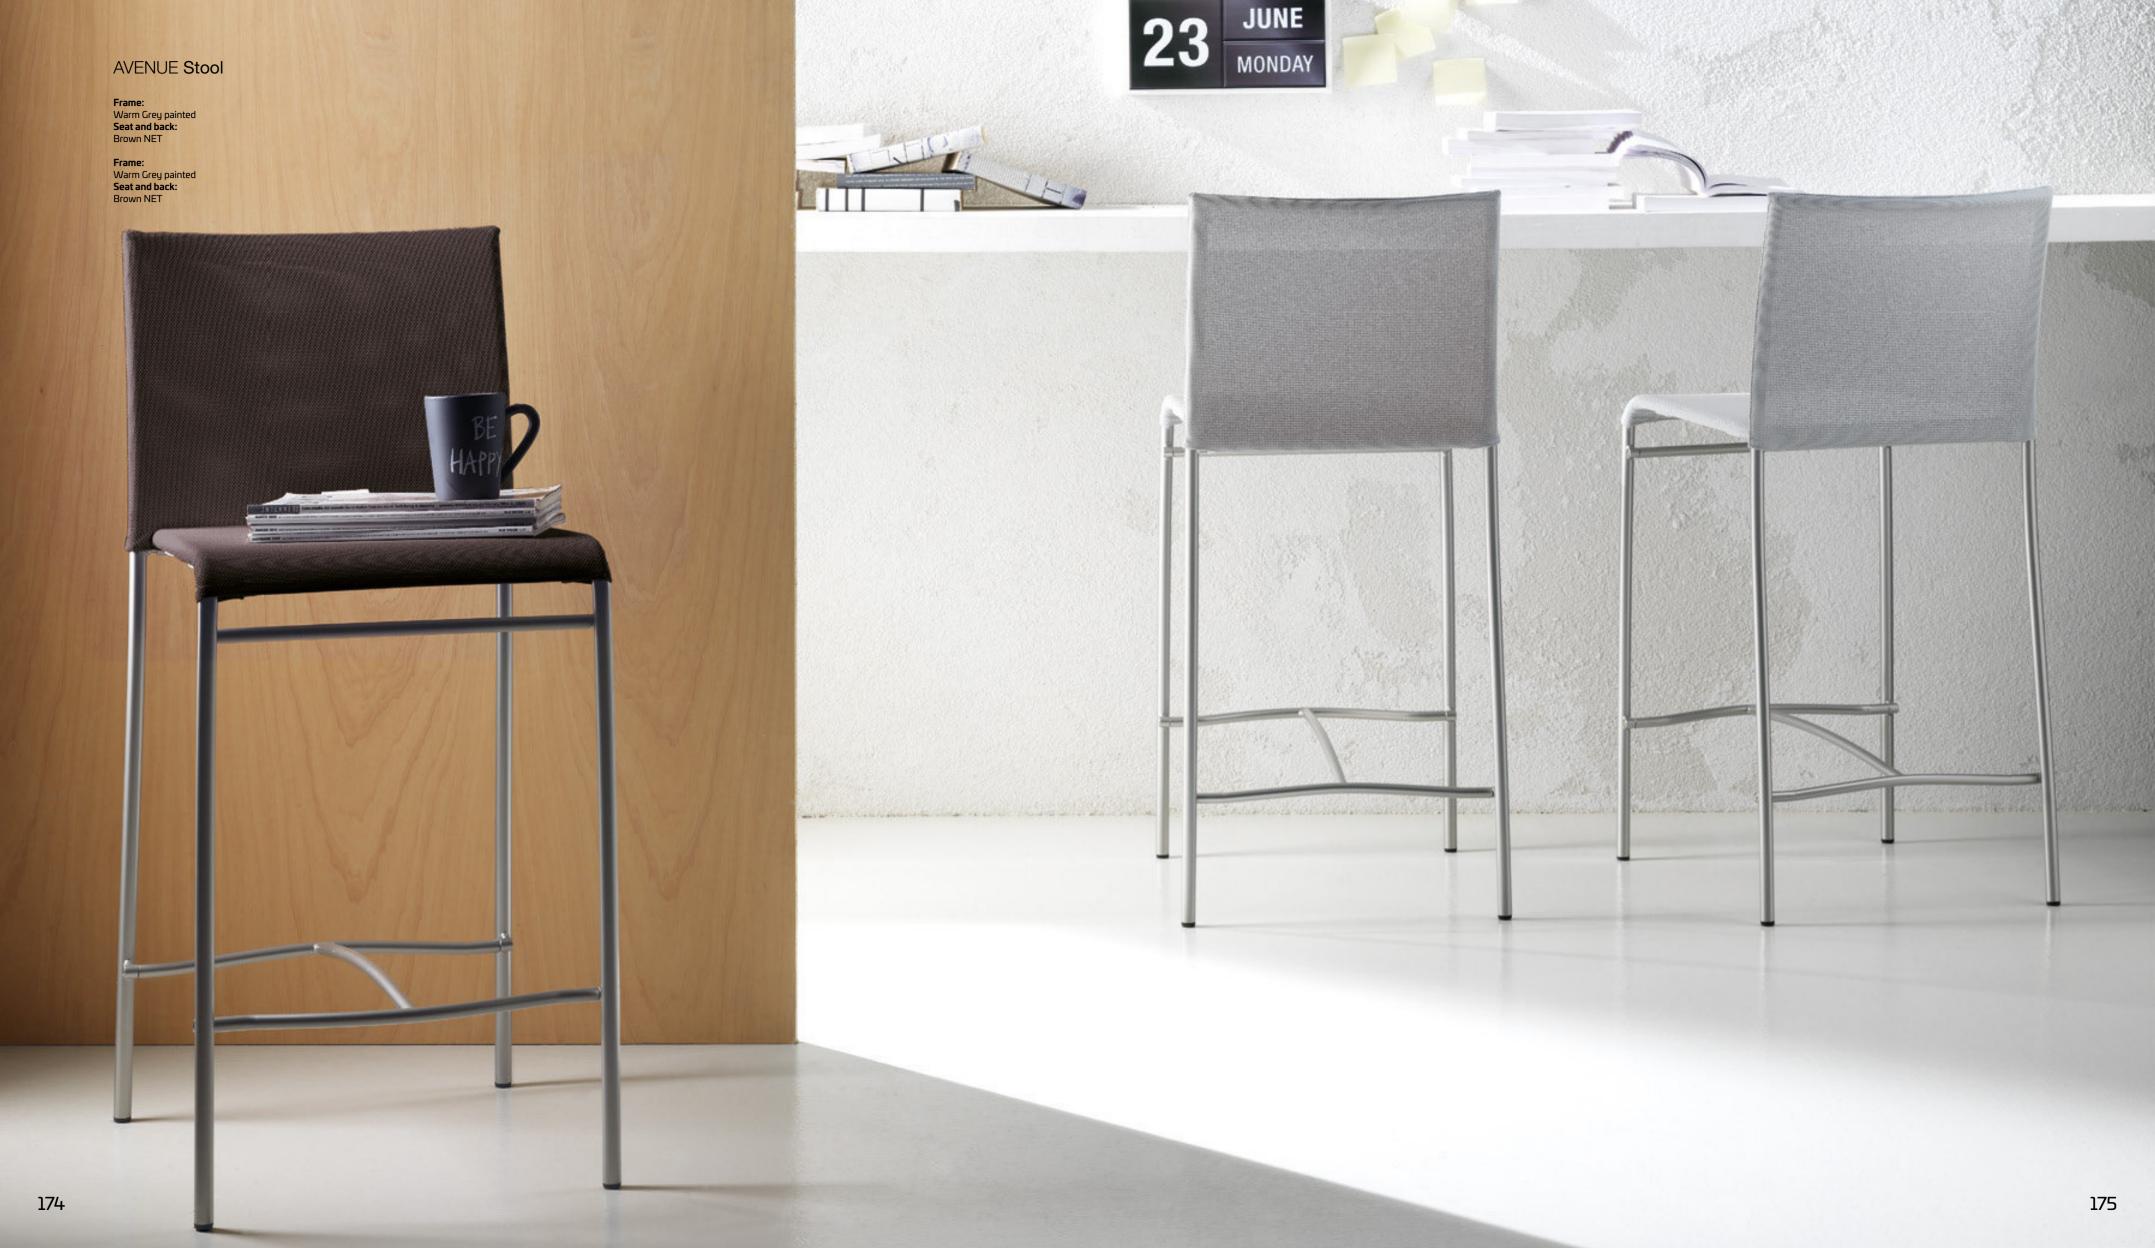

# AVENUE

Please consult the QR Co for information about available finishes.

# PRODUCT SPECIFICATIONS

Frame: painted metal. Seat and back: Net fabric (70% polyvinyl chloride - 30% polyester).

# **AVENU**E Chair

Frame:
Warm Grey painted
Seat and back:
Brown NET fabric

**Evolution Table** 