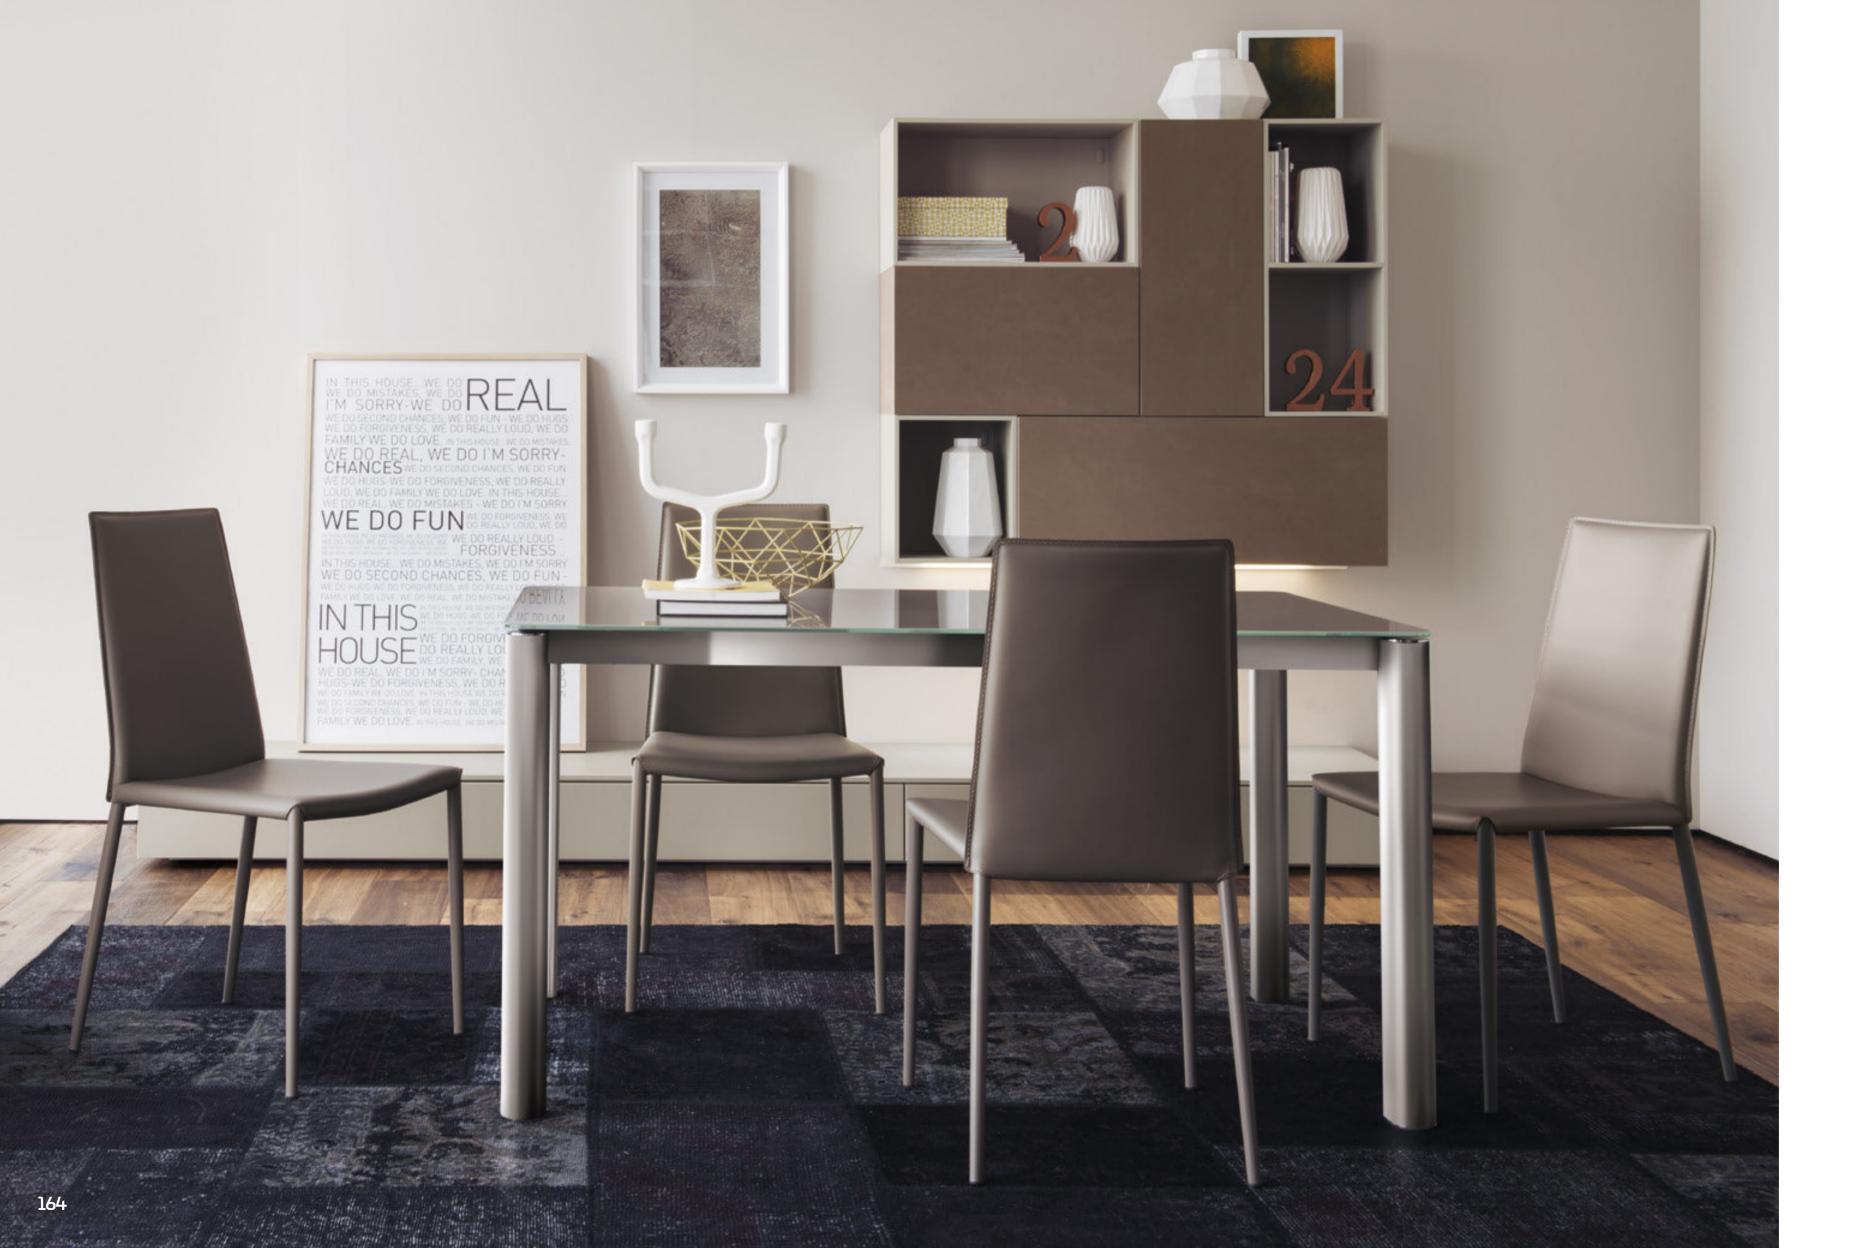

# **AVENU**E Chair

Frame:
Warm Grey painted
Seat and back:
Brown NET fabric

**Evolution Table** 