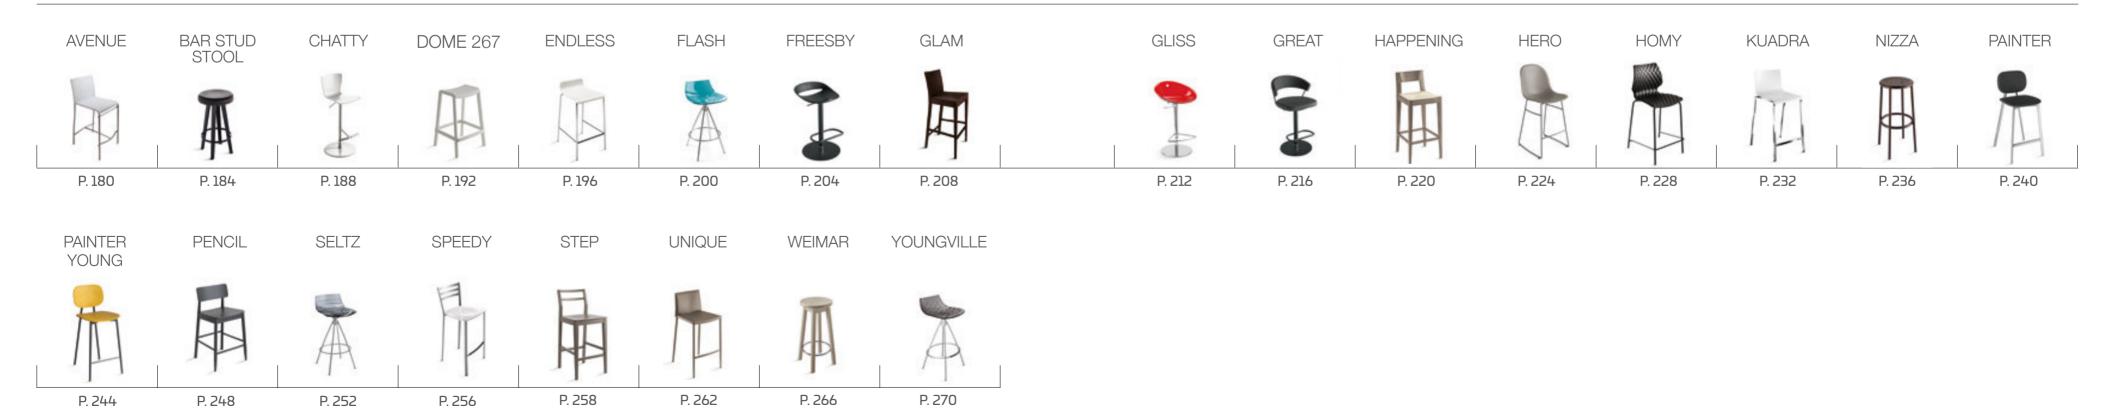

# KITCHEN AND ACCESSORIES: ELECTIVE AFFINITIES

43 CHAIRS

P. 10

24 stools

P. 178

# **STOOLS**

2

|                            | BOK      |           | dandu+<br>Issuv |         | DIESEL<br>SOCIAL<br>KITCHEN | DIESEL<br>OPEN<br>WORK-<br>SHOP | URBAN, COLDENT, FAMICE |           | FLOX STAND |           |          |             | MA-52 |      | NOTES OF STREET |   |          |          |
|----------------------------|----------|-----------|-----------------|---------|-----------------------------|---------------------------------|------------------------|-----------|------------|-----------|----------|-------------|-------|------|-----------------|---|----------|----------|
| MODEL-CHAIR<br>COMBINATION | Boxi     | Carattere | Dandy Plus      | Delinea | Diesel Social<br>Kitchen    | Diesel<br>Open Workshop         | Easy Kitchen           | Evolution | Flux Swing | Foodshelf | Formalia | LiberaMente | Mia   | Mood | Motus           | Ö | Sax      | Tetrix   |
| Ara Ara                    |          |           |                 |         |                             |                                 |                        |           |            |           |          |             |       |      |                 |   |          |          |
| Avenue                     |          |           |                 |         |                             |                                 |                        |           |            |           |          |             |       |      |                 |   |          |          |
| Blitz                      |          |           |                 |         |                             |                                 |                        |           |            |           |          |             |       |      |                 |   |          |          |
| Chatty                     | 4        | <b>4</b>  | 4               | 4       |                             |                                 | <b>4</b>               | 4         | 4          | 4         | 4        | 4           | 4     | 4    | 4               | 4 | 4        | 4        |
| Daydream                   |          |           |                 |         |                             |                                 |                        |           |            |           |          |             |       |      |                 |   |          |          |
| Dome                       |          |           |                 |         |                             |                                 |                        |           |            |           |          |             |       |      |                 |   |          |          |
| Duetto                     | 4        | 4         | 4               |         |                             |                                 | 4                      | 4         | 4          | 4         | 4        | 4           | 4     | 4    | 4               | 4 | 4        | 4        |
| Endless                    |          | 4         |                 |         |                             |                                 | 4                      |           | 4          |           |          |             |       |      | 4               |   |          |          |
| Enjoy                      |          |           |                 |         |                             |                                 |                        |           |            |           |          |             |       |      |                 |   |          |          |
| Flair                      |          |           |                 |         |                             |                                 | <b>4</b>               | 4         |            |           |          |             |       |      |                 |   | <b>4</b> |          |
| Flash                      |          |           |                 |         |                             |                                 |                        |           |            |           |          |             |       |      |                 |   |          |          |
| Garden                     |          |           |                 |         |                             |                                 |                        |           |            |           |          |             |       |      |                 |   |          |          |
| Glam                       | 4        | <b>4</b>  | 4               | 4       |                             |                                 | 4                      | 4         | 4          | 4         | 4        | 4           | 4     | 4    | 4               | 4 | 4        | <b>4</b> |
| Happening                  | <b>4</b> | <b>4</b>  | 4               | 4       |                             |                                 | 4                      | 4         | 4          | 4         | 4        | 4           | 4     | 4    | 4               | 4 | <b>4</b> | <b>4</b> |
| Hero                       |          |           |                 |         |                             |                                 |                        |           |            |           |          |             |       |      |                 |   |          |          |
| Homy                       |          |           |                 |         |                             |                                 |                        |           |            |           |          |             |       |      |                 |   |          |          |
| Ice                        |          |           |                 |         |                             |                                 |                        |           |            |           |          |             |       |      |                 |   |          |          |
| Kuadra                     |          |           |                 |         |                             |                                 |                        |           |            |           |          |             |       |      |                 |   |          |          |
| Kuadra XL                  |          |           |                 |         |                             |                                 |                        |           |            |           |          |             |       |      |                 |   |          |          |
| Lean                       |          |           |                 |         |                             |                                 |                        |           |            |           |          |             |       |      |                 |   |          |          |
| Metallic                   |          |           |                 |         |                             |                                 |                        |           |            |           |          |             |       |      |                 |   |          |          |
| Mika                       | <b>4</b> | 4         | 4               | 4       |                             |                                 | <b>4</b>               | 4         | 4          | 4         | 4        | 4           | 4     | 4    | <b>4</b>        | 4 | <b>4</b> | <b>4</b> |
| More                       |          |           |                 |         |                             |                                 |                        |           |            |           |          |             |       |      |                 |   |          |          |
| Муа                        |          |           |                 |         |                             |                                 |                        |           |            |           |          |             |       |      |                 |   |          |          |
| Niky                       | <b>4</b> | <b>4</b>  | 4               | 4       |                             |                                 | 4                      | 4         | 4          | 4         | 4        | 4           |       | 4    | 4               | 4 | 4        | 4        |
| Nizza                      |          |           |                 |         | <b>4</b>                    | <b>1</b>                        |                        |           |            |           |          |             |       |      |                 |   |          |          |
| Nouvelle                   |          |           |                 |         |                             |                                 | 4                      | 4         |            |           |          |             |       |      |                 |   | 4        |          |
| Overdyed                   |          |           |                 |         | 4                           | 4                               |                        |           |            |           |          |             |       |      |                 |   |          |          |
| Painter                    |          |           |                 |         |                             |                                 |                        |           |            |           |          |             |       |      |                 |   |          |          |
| Painter Young              | _        |           | _               |         |                             |                                 |                        |           |            |           |          | _           |       | _    |                 |   |          |          |
| Pencil                     |          |           |                 |         |                             |                                 | 4                      | 4         |            |           |          |             |       |      |                 |   | 4        | 4        |
| Quadrifoglio               | 4        | 4         | 4               | 4       | 4                           | 4                               | 4                      | 4         | 4          | 4         | 4        | 4           | 4     | 4    | 4               | 4 | 4        | 4        |
| Rock                       |          |           |                 |         | <b>4</b>                    | <b>1</b>                        |                        |           |            |           |          |             |       |      |                 |   |          |          |
| School                     |          |           |                 |         |                             |                                 |                        |           |            |           |          |             |       |      |                 |   |          |          |
| Seltz                      |          |           |                 |         |                             |                                 |                        |           |            |           |          |             |       |      |                 |   |          |          |
| Sixties                    |          |           |                 |         |                             |                                 |                        |           |            |           |          |             |       |      |                 |   |          |          |
| Snow                       | 4        |           | 4               |         |                             |                                 |                        |           |            |           |          |             |       |      |                 |   |          |          |
| Speedy                     |          |           |                 | 4       |                             |                                 | 4                      | <b>4</b>  | 4          | 4         | <b>4</b> |             | 4     |      |                 |   |          | 4        |
| Step                       |          |           |                 |         |                             |                                 | 4                      |           |            |           |          |             |       |      |                 |   |          |          |
| Tweet                      |          |           |                 |         |                             |                                 |                        |           |            |           |          |             |       |      |                 |   |          |          |
| Twist                      |          |           |                 |         |                             |                                 |                        |           |            |           |          |             |       |      |                 |   |          |          |
| Unique                     |          |           |                 |         |                             |                                 |                        |           |            |           |          |             |       |      |                 |   |          |          |
| Youngville                 |          |           |                 |         |                             |                                 |                        |           |            |           |          |             |       |      |                 |   |          |          |