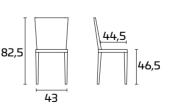

## TABLE DIMENSIONS

 $\label{lem:caution:thetable sizes may vary with a tolerance of less than 1\,cm, owing to production requirements.$ 