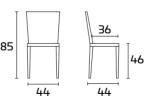

## TABLE DIMENSIONS

 $\label{lem:caution:thetable sizes may vary with a tolerance of less than 1\,cm, owing to production requirements.$ 