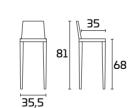

## TABLE DIMENSIONS

 $\label{lem:caution:thetable sizes may vary with a tolerance of less than 1\,cm, owing to production requirements.$ 