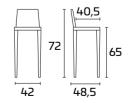

## TABLE DIMENSIONS

 $\label{lem:caution:thetable sizes may vary with a tolerance of less than 1\,cm, owing to production requirements.$ 