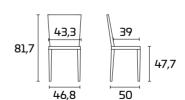

## TABLE DIMENSIONS

 $\label{lem:caution:thetable sizes may vary with a tolerance of less than 1\,cm, owing to production requirements.$ 