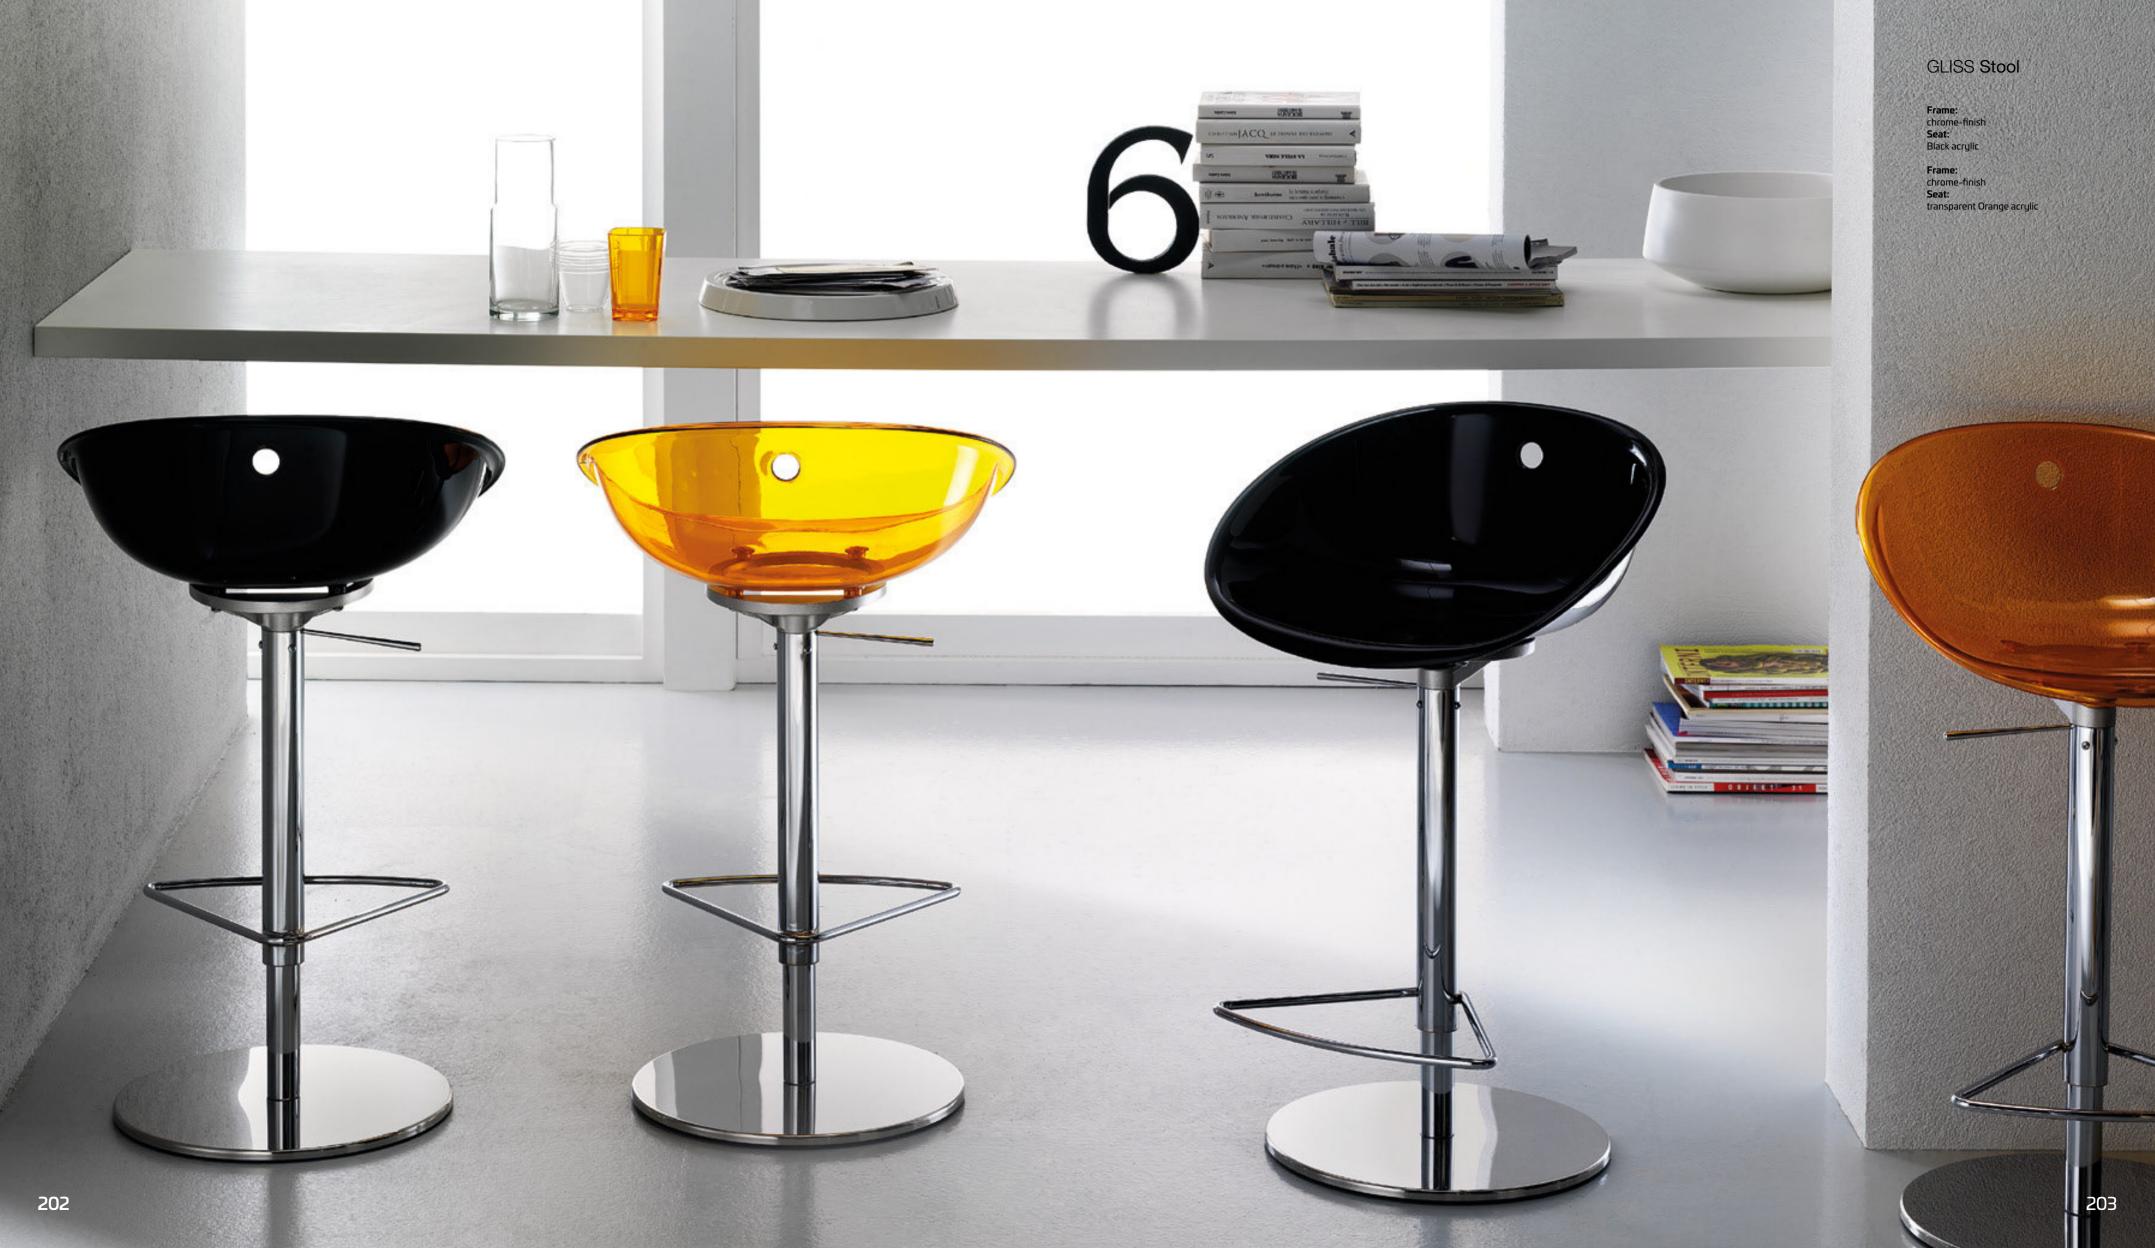

## GLISS

Gliss 902

Gliss 970

Please consult the QR Code for information about available finishes.

## PRODUCT SPECIFICATIONS Gliss 902

Frame: in chrome-finish or painted Steel with semi-glossy finish

## **Seat:** in Acrylic.

Gliss with fixed seat

## PRODUCT SPECIFICATIONS Gliss 970

**Frame:** in chrome-finish Steel, revolving and height-adjustable with gas piston.

## **Seat:** in Acrylic.

Gliss with height-adjustable revolving seat