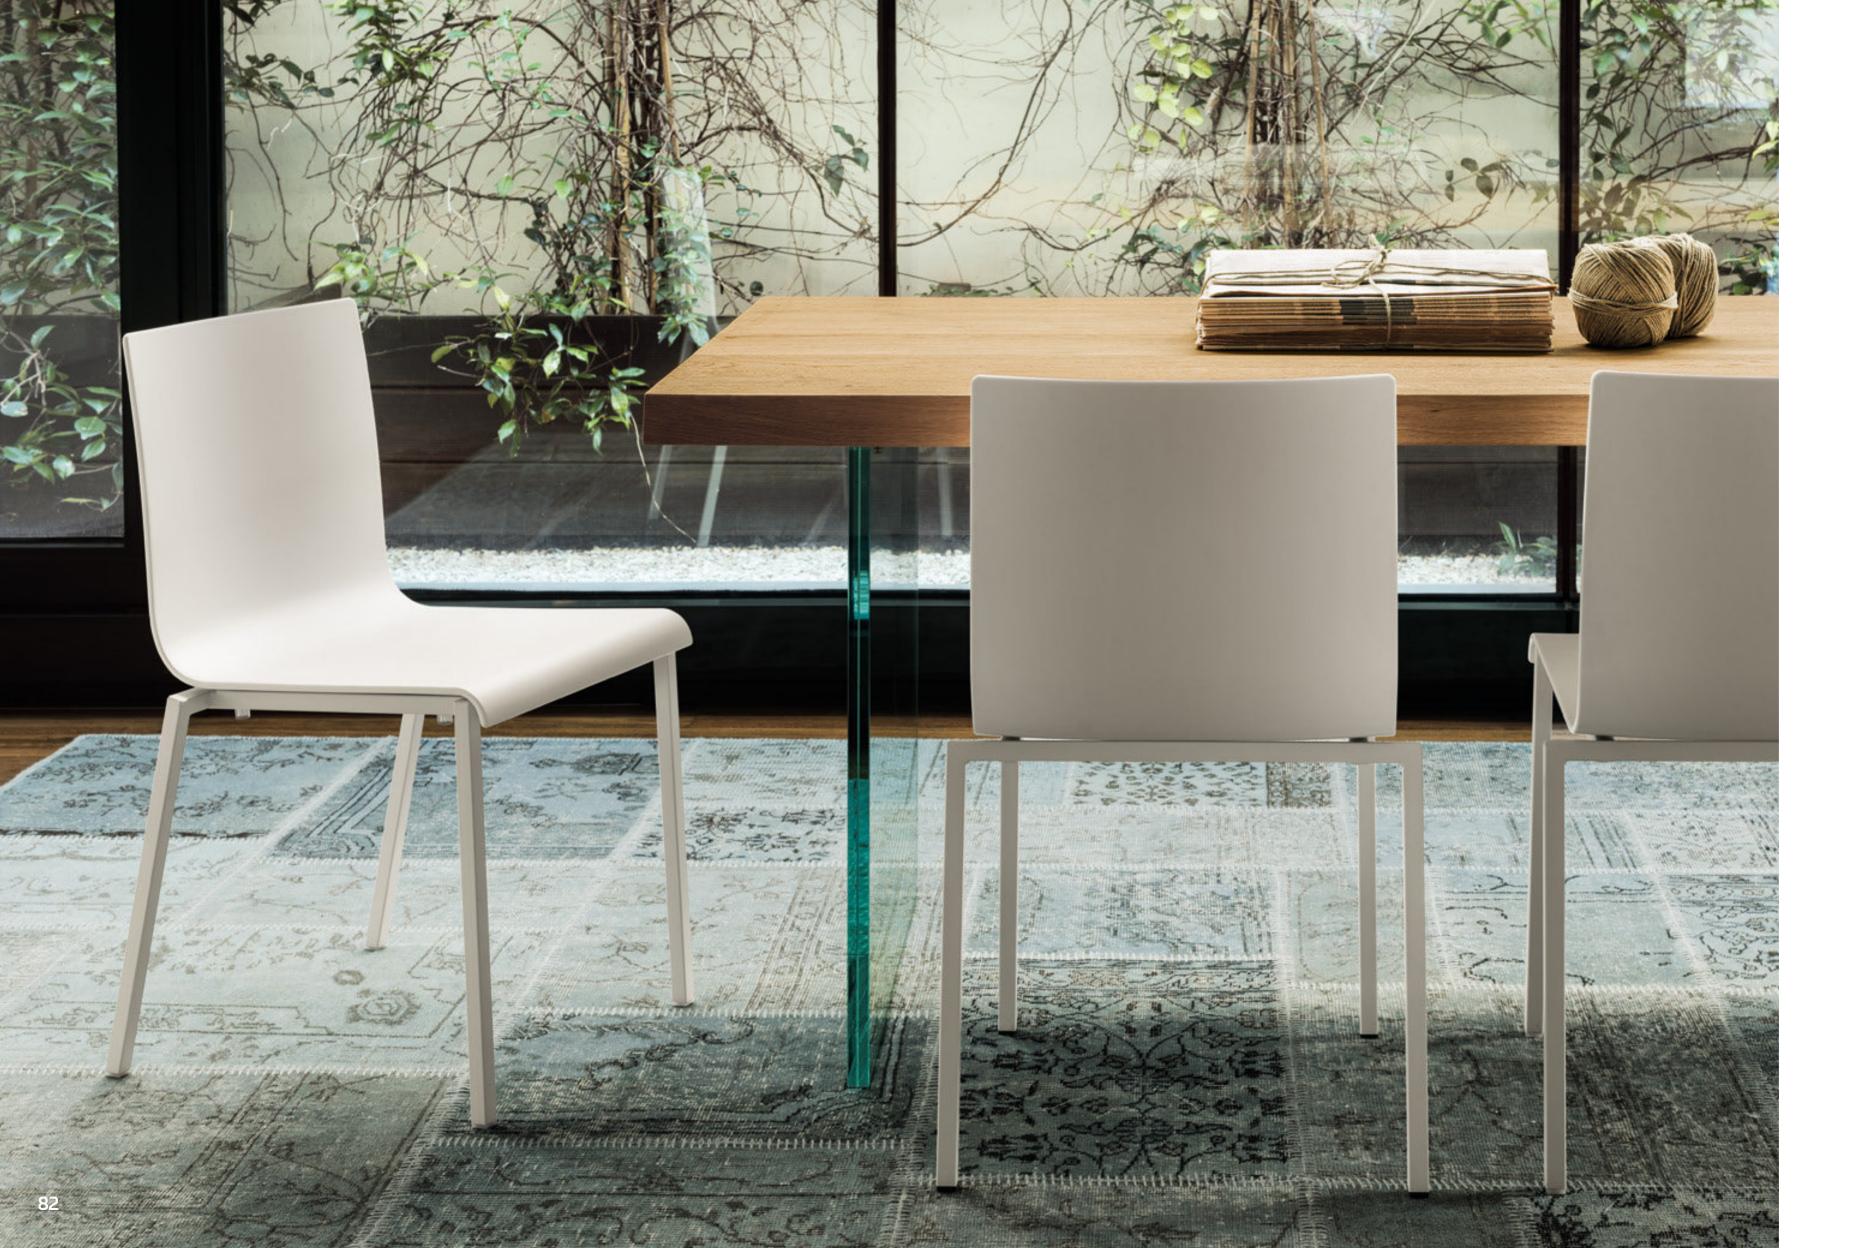

# MIKA

Please consult the QR Code for information about available finishes.

#### PRODUCT SPECIFICATIONS

Frame, back and seat: painted solid Ash wood.

MIKA Chair

Frame, seat and back: Absolute White Oak SCAV 670

Duke Table