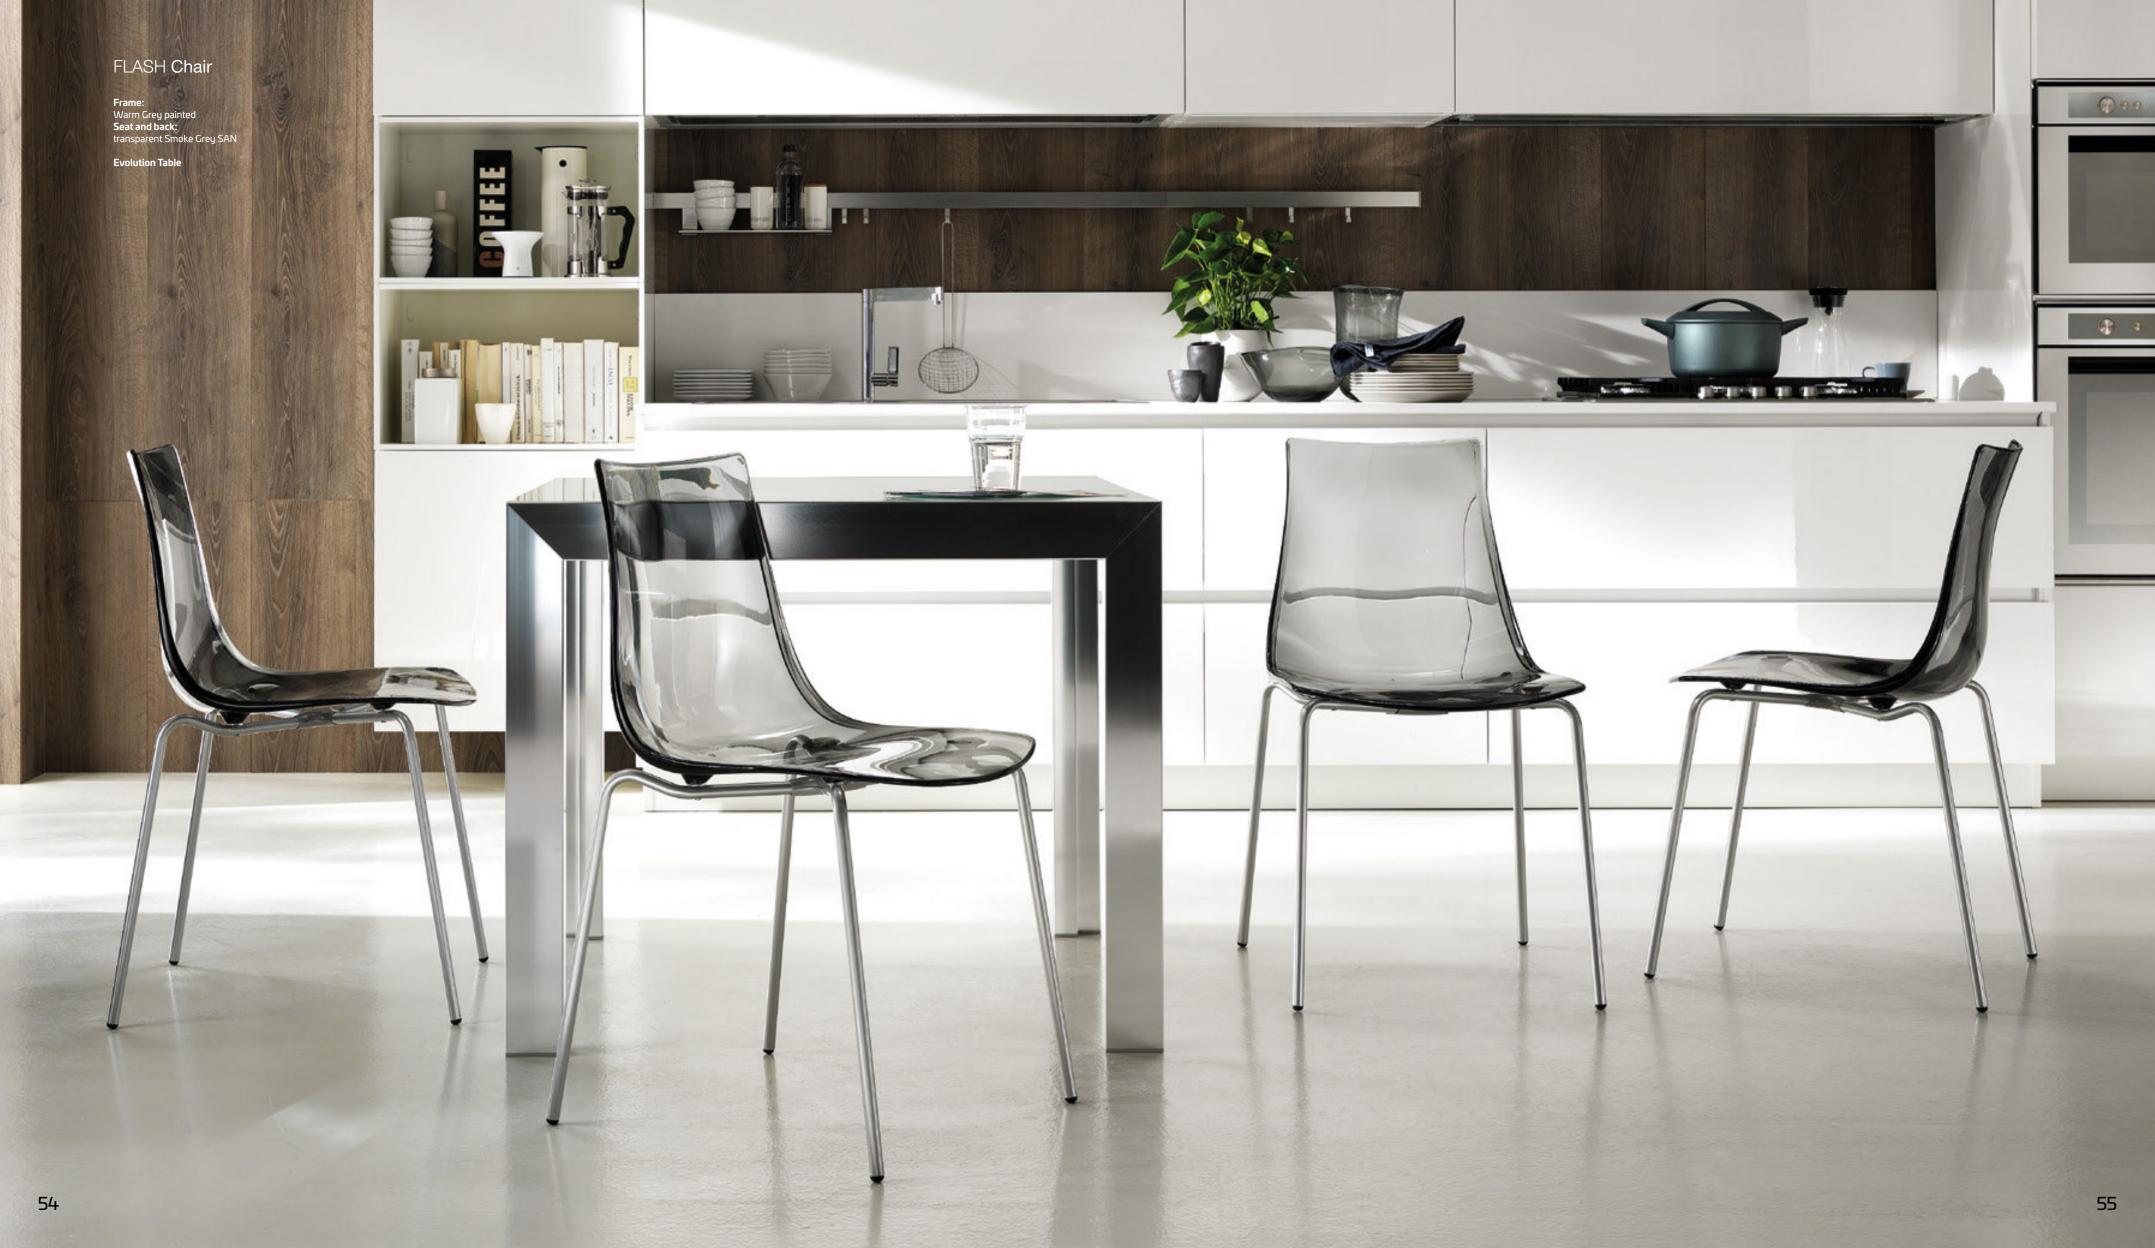

# FLASH

Please consult the QR for information about available finishes.

# PRODUCT SPECIFICATIONS

**Frame:** chrome-finish metal or in painted metal.

The chairs are stackable (up to 4 chairs)

81 45 47 47

Seat and back:
n painted metal. SAN (Styrene Acrylonitrile).