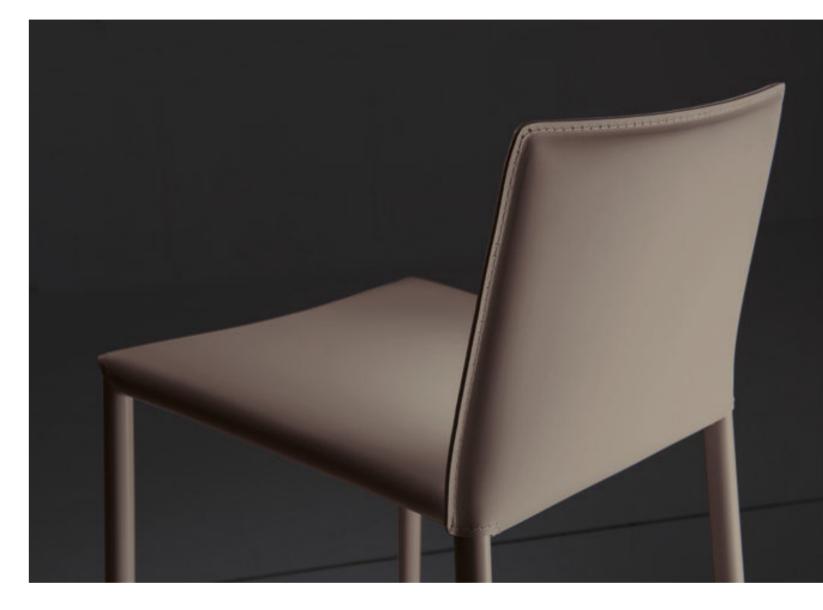

## UNIQUE

Please consult the QR Code for information about available finishes.

## PRODUCT SPECIFICATIONS

Frame: painted metal.

Seat and back: in regenerated genuine leather.

246