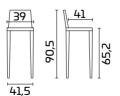

## KUADRA

Kuadra 1102

Kuadra 1112

Kuadra 1172

## PRODUCT SPECIFICATIONS

Frame: chrome-finish Steel or in satin finish Steel. Seat and back: technopolymer or methacrylate.

Kuadra 1172