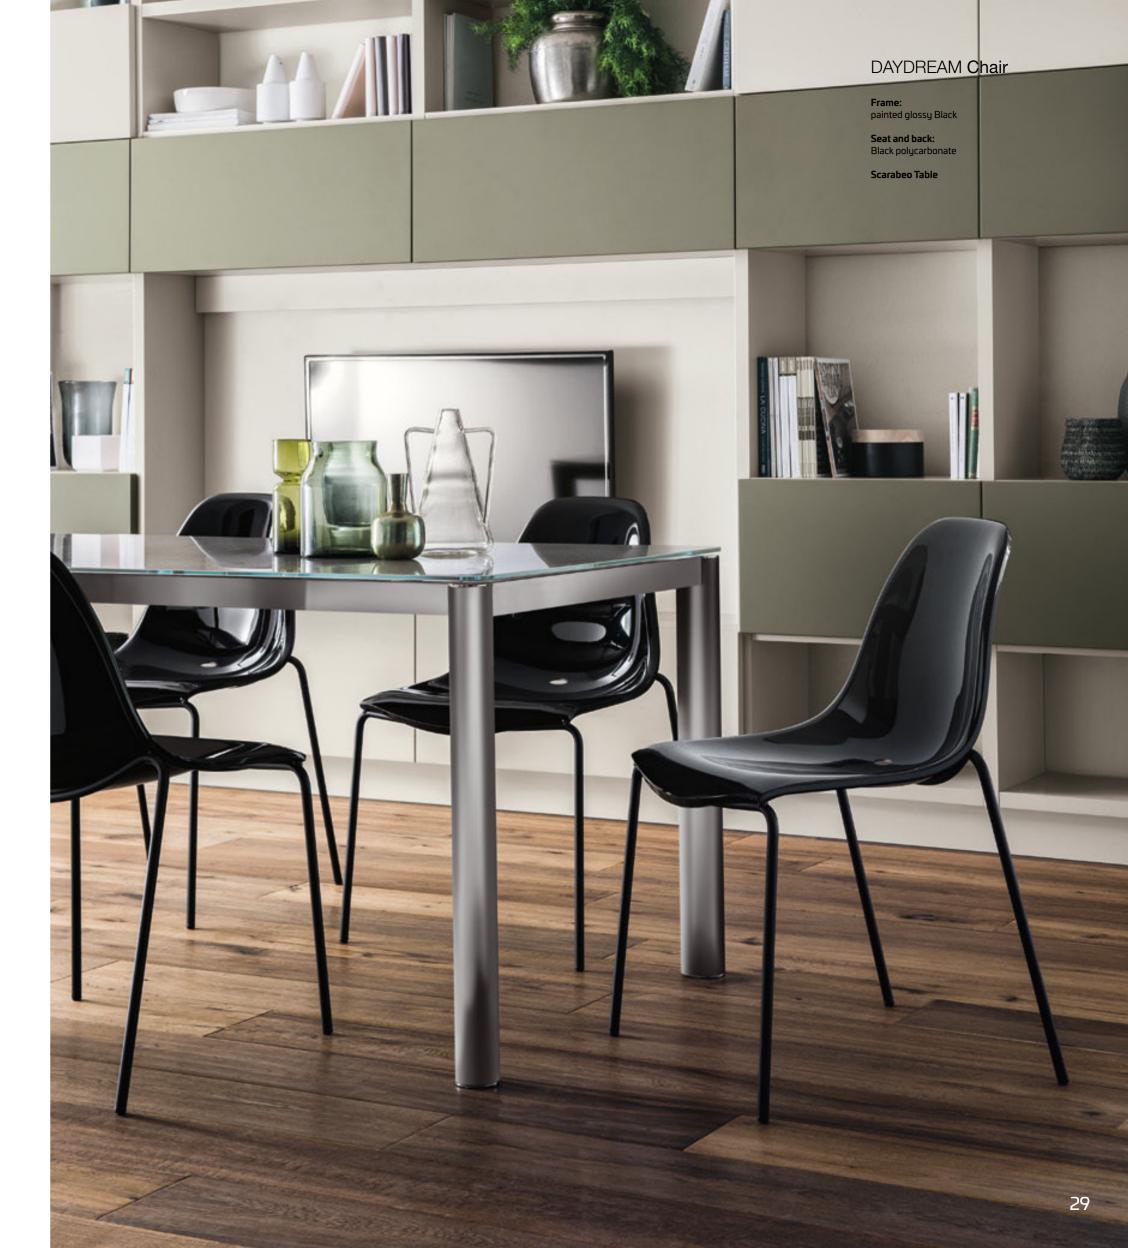

# DAYDREAM

Daydream 401

Daydream 401 transparent (cantilever)

Daydream 405

## PRODUCT SPECIFICATIONS

Frame: chrome-finish or painted Steel with semi-glossy finish.

The chairs are stackable.

Daydream 401 Daydream 401 transparent (cantilever)

Seat and back: polycarbonate.

Daydream 405

# DAYDREAM Chair

Frame: painted glossy Black Seat and back: Black polycarbonate