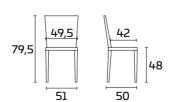

## TWEET

Please consult the QR Code for information about available finishes.

## PRODUCT SPECIFICATIONS

**Frame:** Semi-glossy painted metal or in chrome-finish metal.

## The chairs are stackable.

**Seat and back:**Two-colour polypropylene, front in antiscratch finish White and rear in glossy finish colour.

155