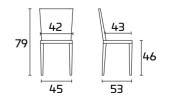

## TABLE DIMENSIONS

 $\label{lem:caution:thetable sizes may vary with a tolerance of less than 1\,cm, owing to production requirements.$ 