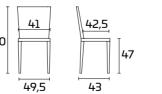

# PRODUCT SPECIFICATIONS

**Frame:** chrome-finish metal or in painted metal.

The chairs are stackable (up to 4 chairs)

81 45 47 47

Seat and back:
n painted metal. SAN (Styrene Acrylonitrile).