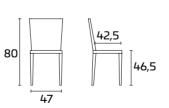

## TABLE DIMENSIONS

 $\label{lem:caution:thetable sizes may vary with a tolerance of less than 1\,cm, owing to production requirements.$ 