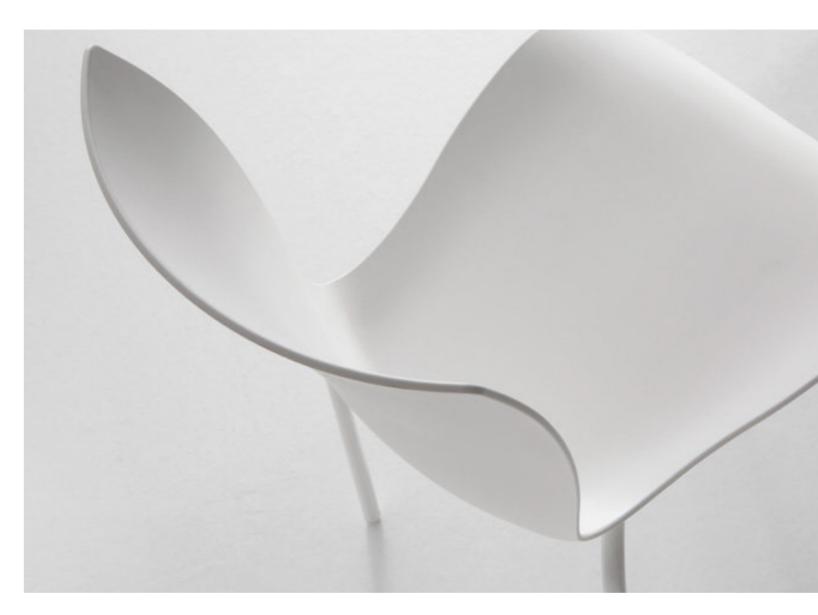

DUCT SPECIFICATIONS

Frame: painted metal. Seat and back: Net fabric (70% polyvinyl chloride - 30% polyester).





# **AVENU**E Chair

Frame:
Warm Grey painted
Seat and back:
Brown NET fabric

**Evolution Table** 

# Frame, seat and back: transparent Green polycarbonate Frame, seat and back: transparent Smoke polycarbonate Frame, seat and back: transparent Red polycarbonate 18

# BLITZ





Please consult the QR Code for information about available finishes.

# PRODUCT SPECIFICATIONS

Frame, seat and back: one-piece coloured polycarbonate.

The chairs are stackable.



# MART, DA ZERO A TRENTAMILA Frame: painted White Seat and back: White Polypropylene Frame: painted Dove Grey Seat and back: Dove Grey polypropylene Frame: chrome-finish Seat and back: Dove Grey polypropylene 20

# CHATTY





Please consult the QR Code for information about available finishes.

# PRODUCT SPECIFICATIONS

Frame: chrome-finish or painted steel with semi-glossy finish.

# The chairs are stackable.



**Seat and back:** matt finish coloured polypropylene.



# CHATTY chair

Frame:
painted White
Seat and back:
White Polypropylene

"Sloper" breakfast bench support

# Frame: chrome-finish Seat and back: transparent polycarbonate Frame: painted White Seat and back: White polycarbonate YOU LOOK AT A MEMBER THAT WE HAS A STORY. YONE HAS GONE H SOMETHING THAT CHANGED THEM. 24

# DAYDREAM

Daydream 401



Daydream 401 transparent (cantilever)



Daydream 405





## PRODUCT SPECIFICATIONS

Frame: chrome-finish or painted Steel with semi-glossy finish.

The chairs are stackable.



Daydream 401 Daydream