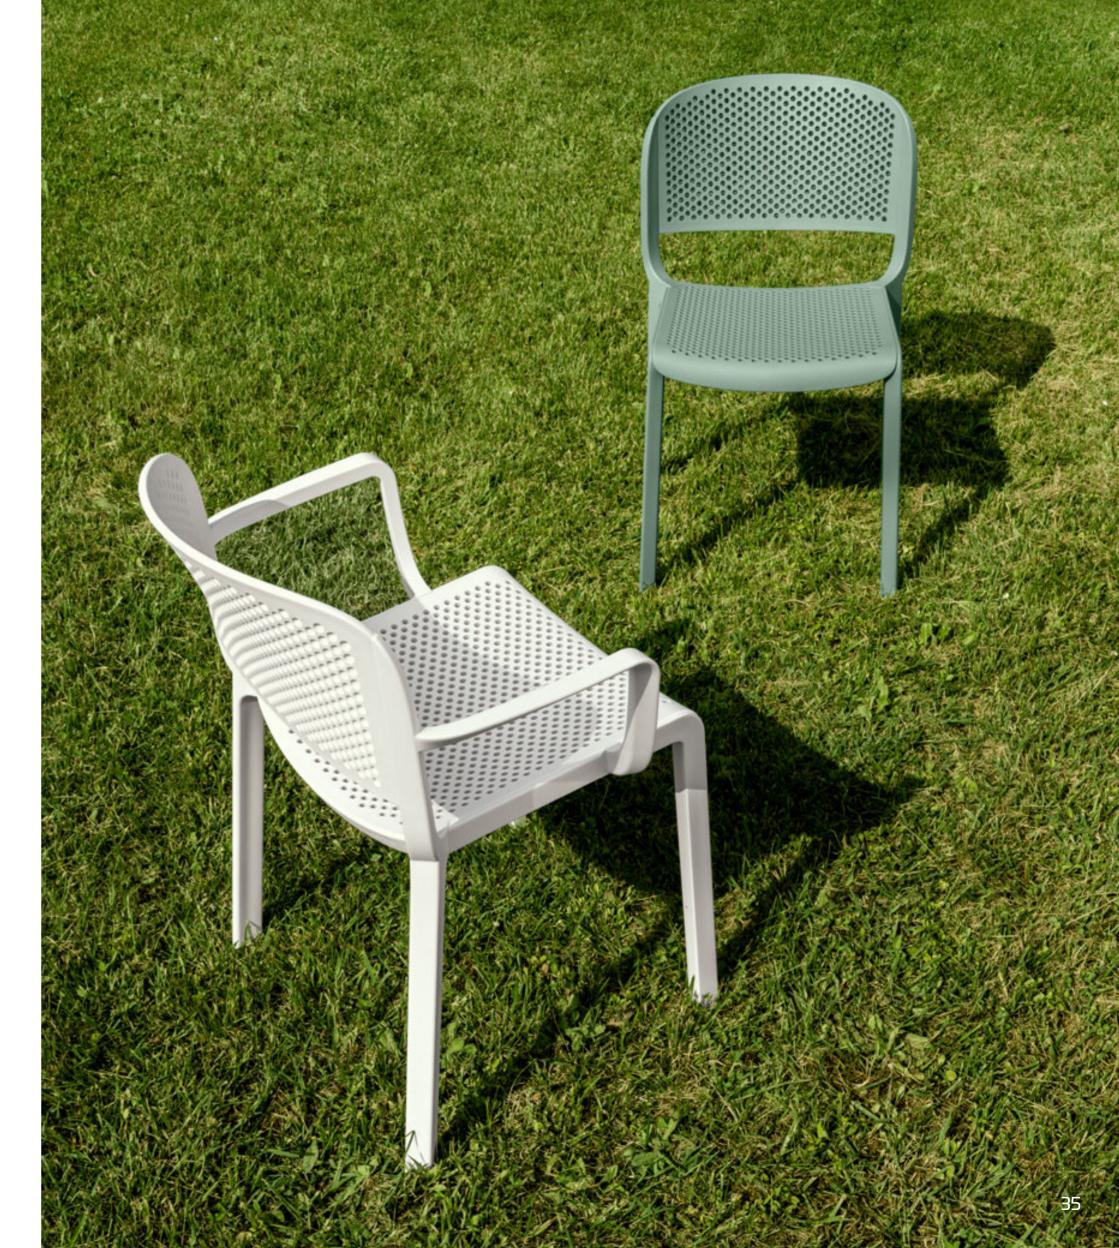

# GARDEN

Please consult the QR Code for information about available finishes.

## PRODUCT SPECIFICATIONS

Frame, seat and back: one-piece in reinforced nylon.

The chairs are stackable and suitable for outdoor use.

# GARDEN Chair

Frame, seat and back: Sky Blue nylon

Nomo Tabl