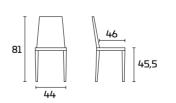

## TABLE DIMENSIONS

 $\label{lem:caution:thetable sizes may vary with a tolerance of less than 1\,cm, owing to production requirements.$ 