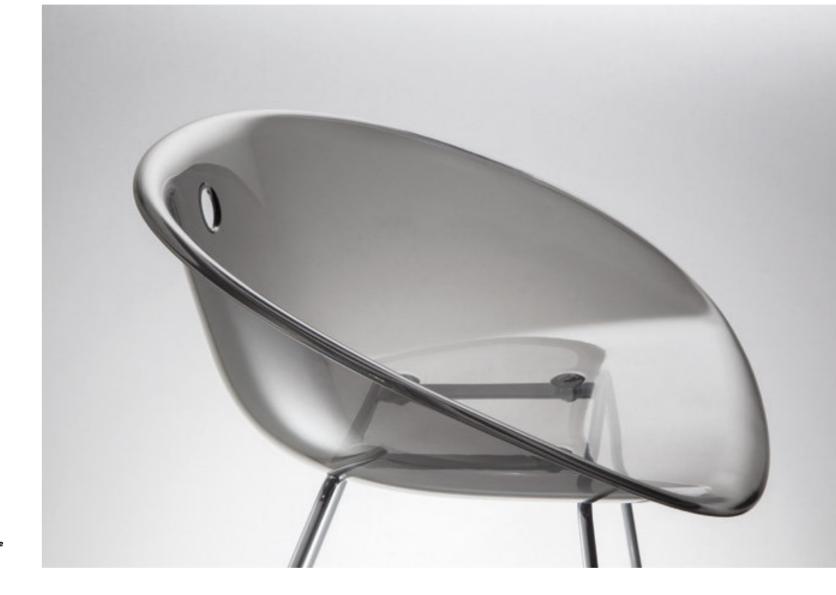

## GLISS

Gliss 902

Gliss 970

Please consult the QR Code for information about available finishes.

## PRODUCT SPECIFICATIONS Gliss 902

Frame: in chrome-finish or painted Steel with semi-glossy finish

## **Seat:** in Acrylic.

Gliss with fixed seat

## PRODUCT SPECIFICATIONS Gliss 970

**Frame:** in chrome-finish Steel, revolving and height-adjustable with gas piston.

## **Seat:** in Acrylic.

Gliss with height-adjustable revolving seat