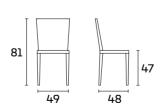

## TABLE DIMENSIONS

 $\label{lem:caution:thetable sizes may vary with a tolerance of less than 1\,cm, owing to production requirements.$ 