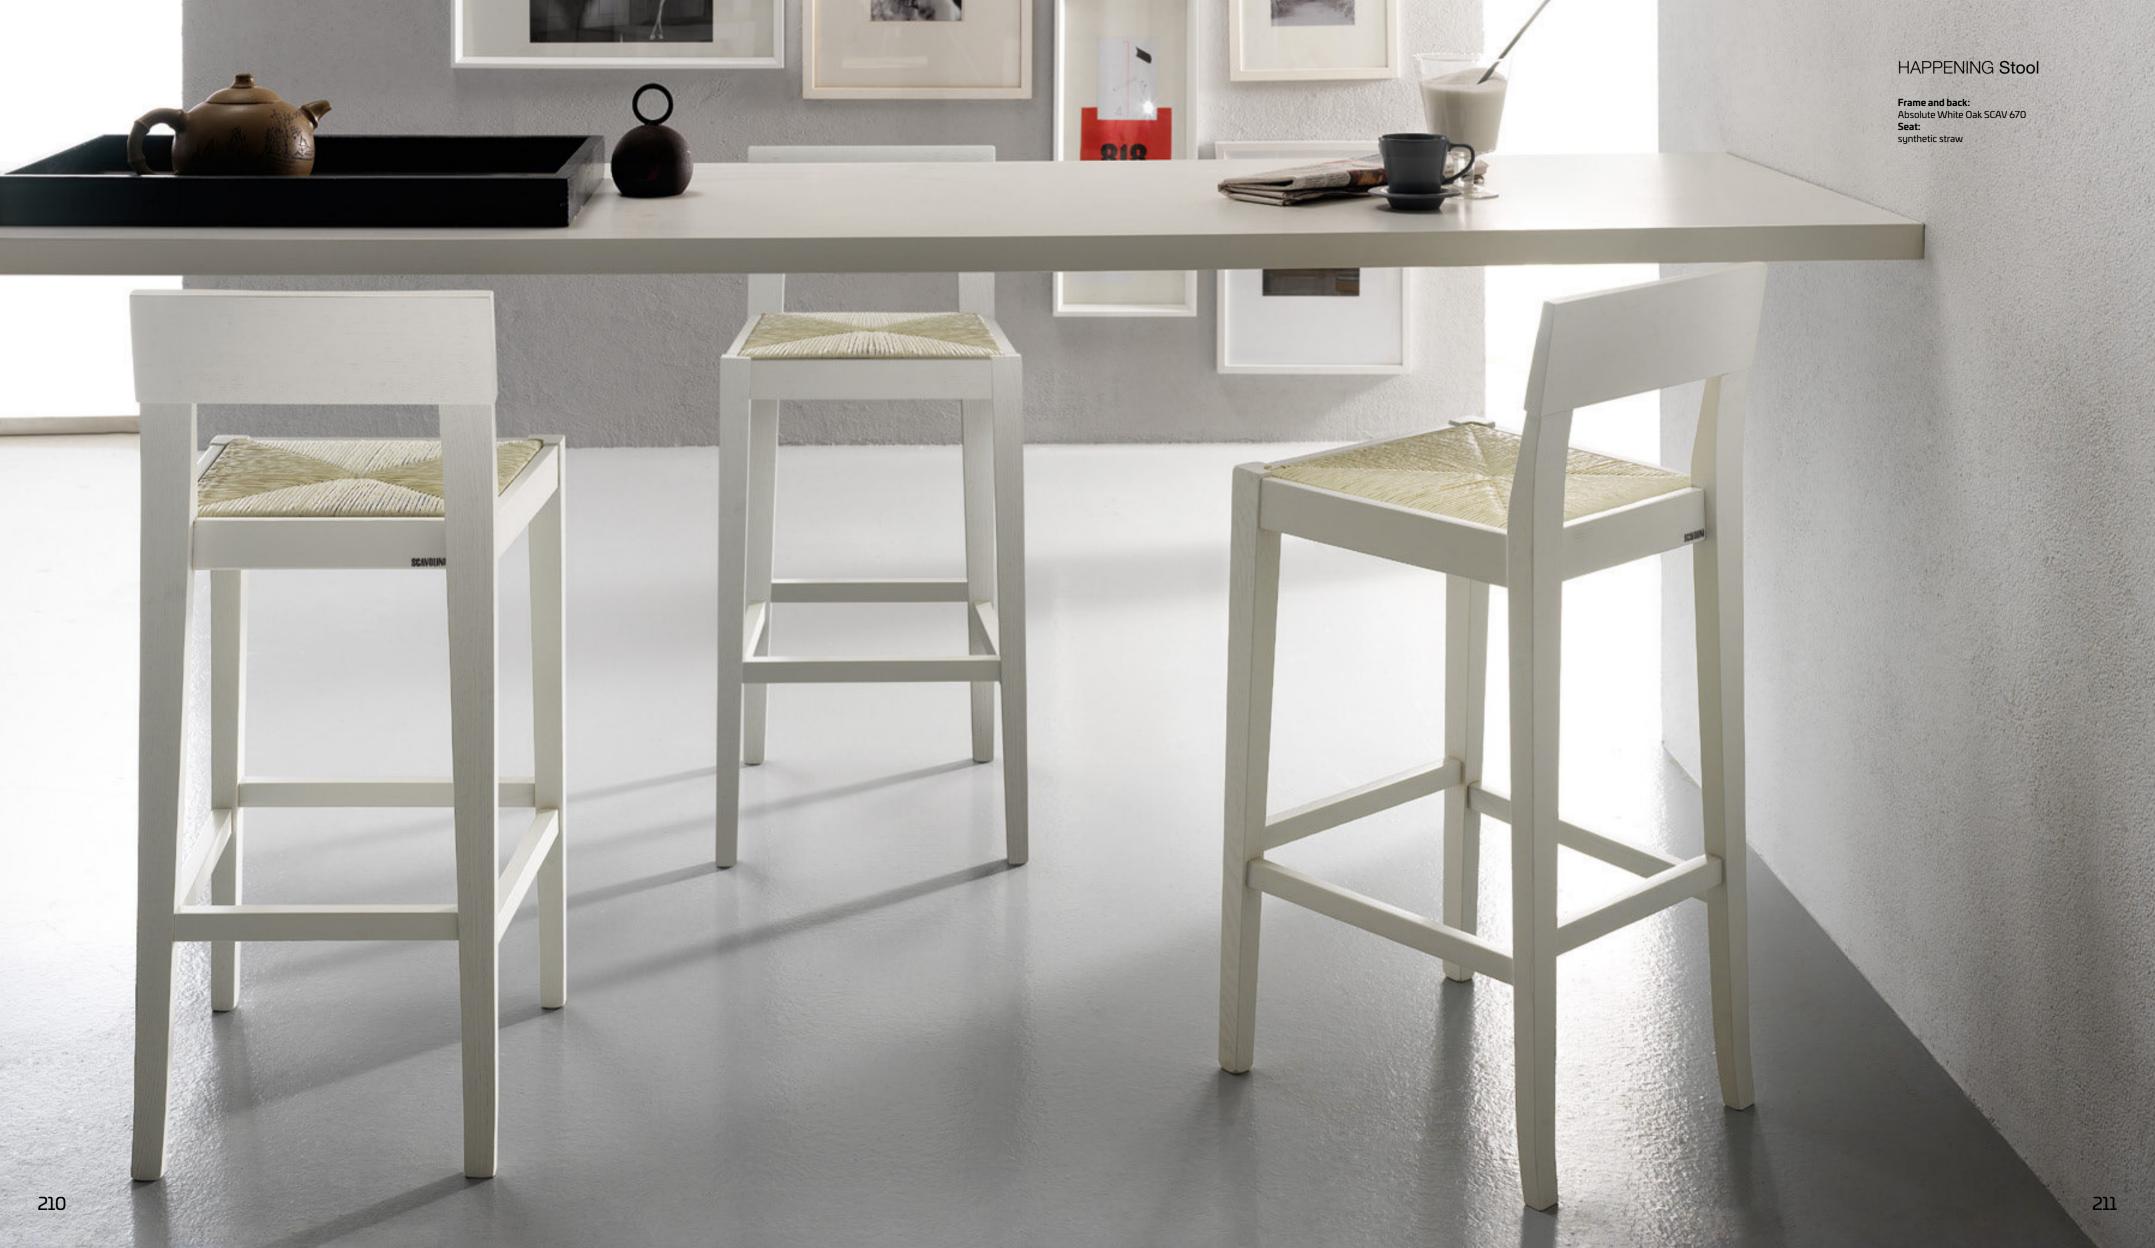

# Frame and back: Absolute White Oak SCAV 670 Seat: synthetic straw 208

## HAPPENING

Please consult the QR Code for information about available finishes.

## PRODUCT SPECIFICATIONS

Frame and back: in painted solid Ash wood or Beech wood.

**Seat:** in synthetic straw.