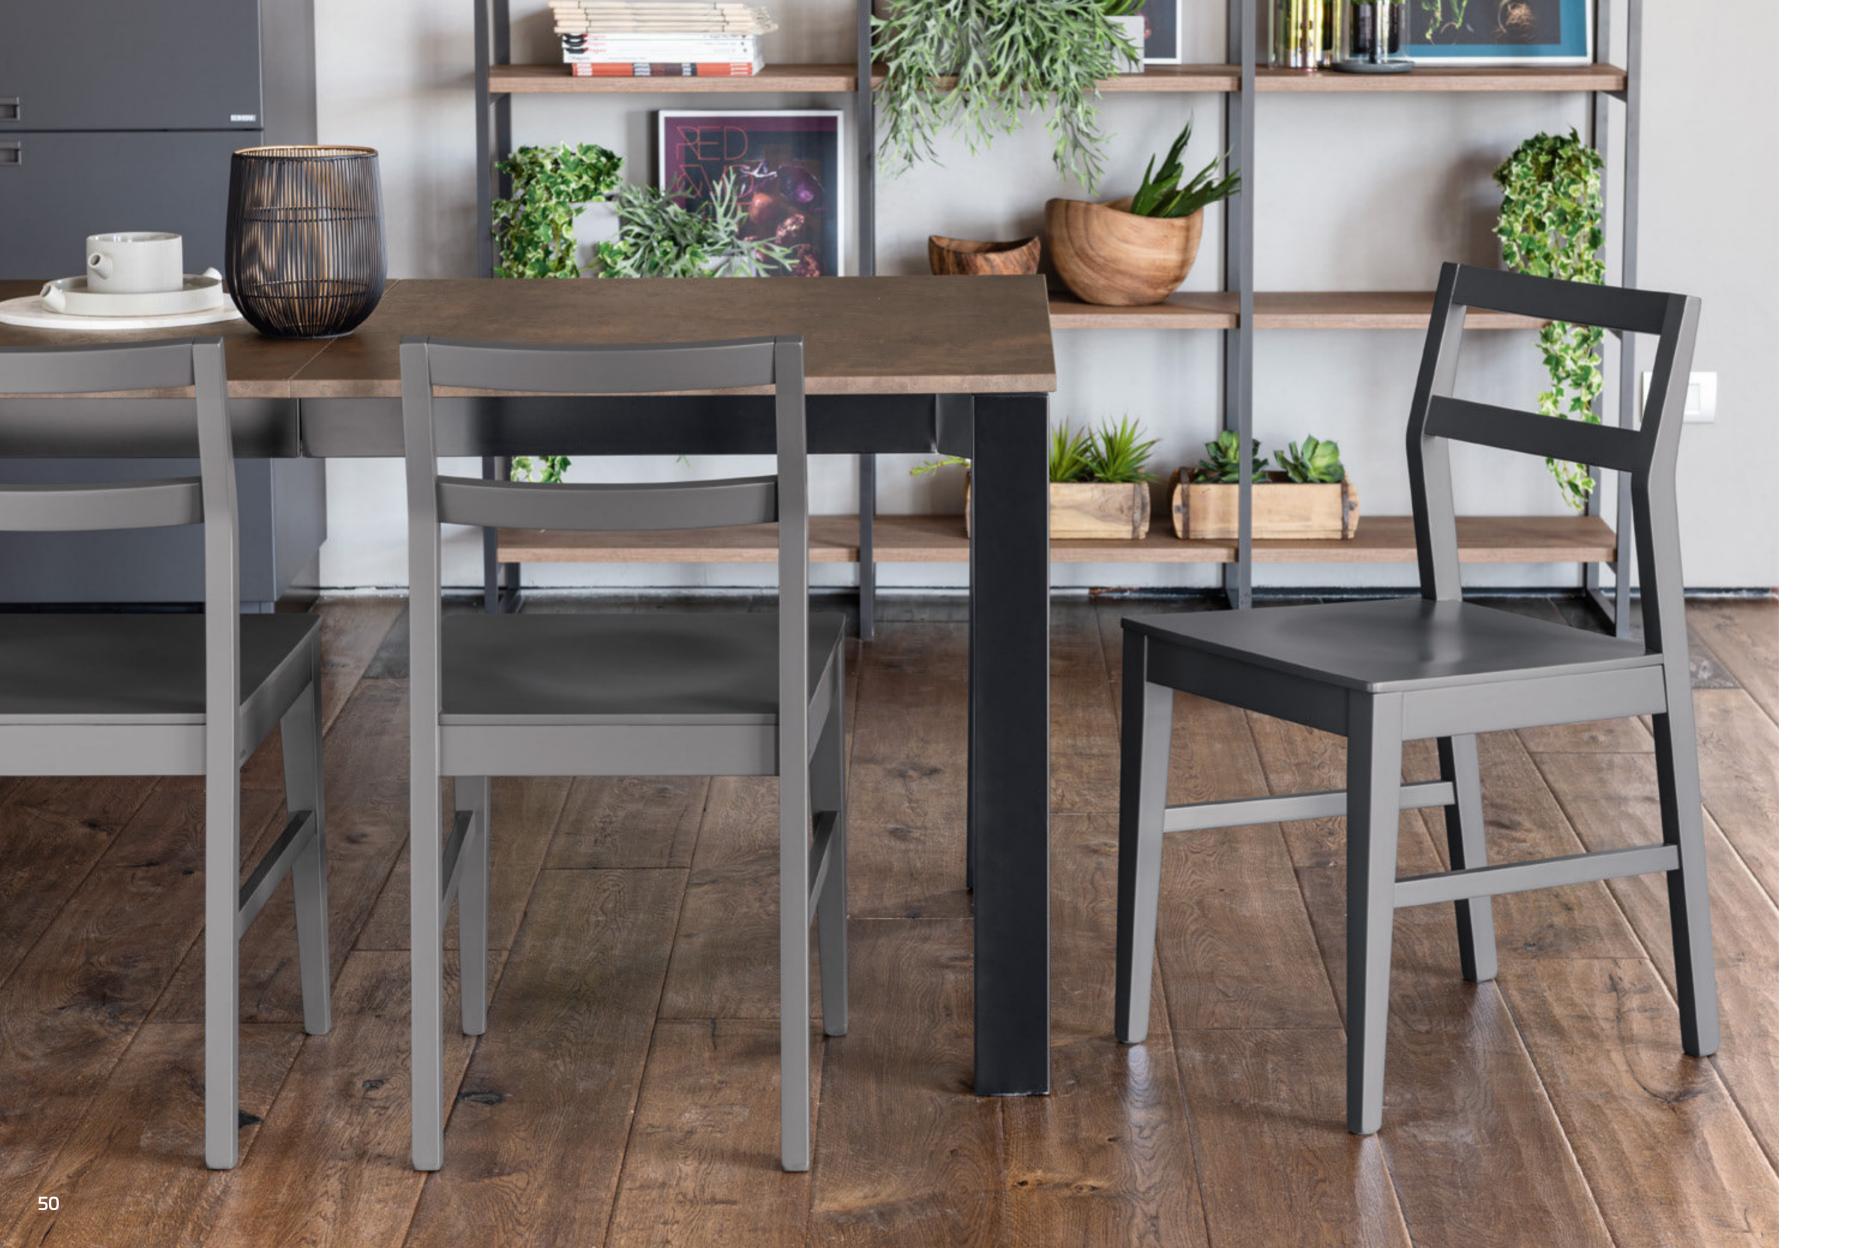

:** shaped glossy or matt lacquered Beech plywood.



**Endless Fixed Pedestal** 



# ENDLESS Chair

Frame: matt Black painted Seat and back: matt embossed Black

Scarabeo Table

# 104 408 104 Frame, seat and back: White polypropylene Frame, seat and back: Red polypropylene

# ENJOY





Please consult the QR Code for information about available finishes.

## PRODUCT SPECIFICATIONS

Frame, seat and back: matt finish coloured polypropylene.

The chair is also suitable for outdoor use.





# ENJOY Chair

Frame, seat and back: White polypropylene

Frame, seat and back: Red polypropylene

Frame, seat and back: Black polypropylene



# FLAIR





Please consult the QR Code for information about available finishes.

## PRODUCT SPECIFICATIONS

Frame, seat and back: painted solid Beech wood.





# FLAIR Chair

Frame, seat and back: Iron Grey SCAV 374 matt lacquered

Ginko Table

# Frame: Warm Grey painted Seat and back: transparent Smoke Grey SAN Frame: Warm Grey painted Seat and back: transparent Red SAN 52

# FLASH





Please consult the QR for information about available finishes.

# PRODUCT SPECIFICATIONS

**Frame:** chrome-finish metal or in painted metal.

The chairs are stackable (up to 4 chairs)

81 45 47 47

Seat and back:
n painted metal. SAN (Styrene Acrylonitrile).





# GARDEN





Please consult the QR Code for information about available finishes.

## PRODUCT SPECIFICATIONS

Frame, seat and back: one-piece in reinforced nylon.

The chairs are stackable and suitable for outdoor use.



# GARDEN Chair

Frame, seat and back: Sky Blue nylon

Nomo Tabl





# GLAM