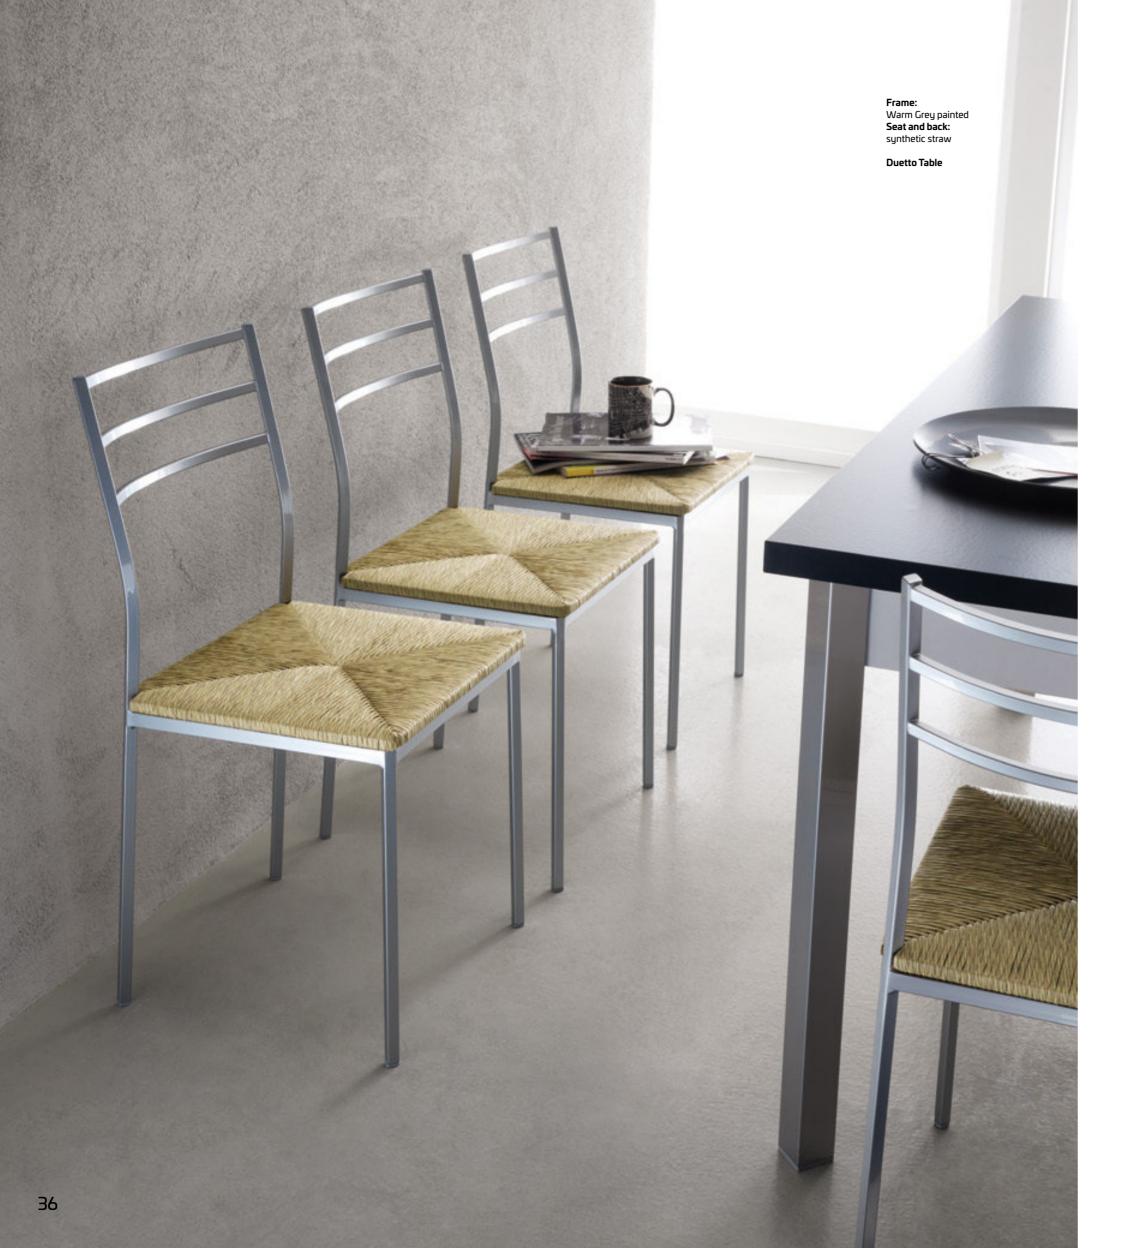

# DUETTO

Please consult the QR Code for information about available finishes.

# PRODUCT SPECIFICATIONS

Frame: painted metal. **Seat:** in synthetic straw.