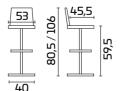

## TABLE DIMENSIONS

 $\label{lem:caution:thetable sizes may vary with a tolerance of less than 1\,cm, owing to production requirements.$ 