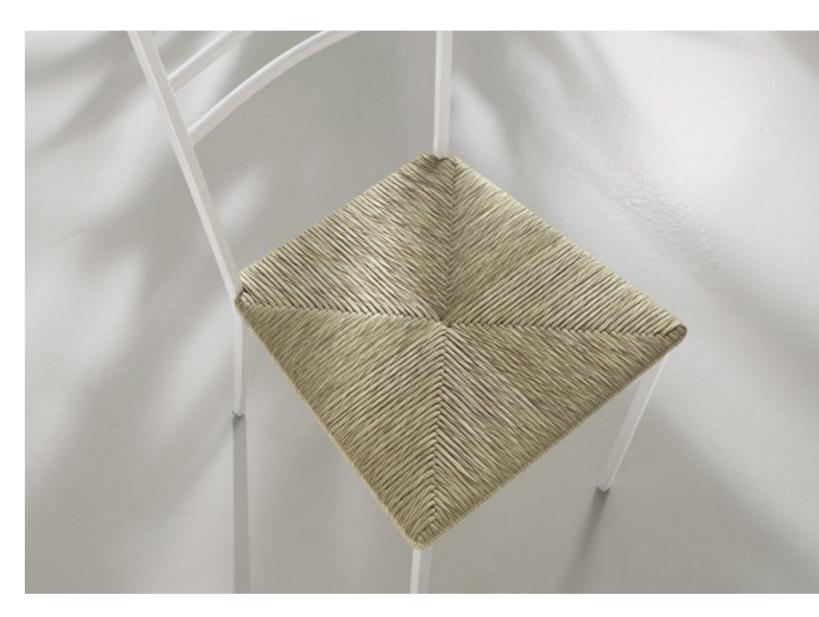

# PRODUCT SPECIFICATIONS

Frame: painted metal. **Seat:** in synthetic straw.

#### PRODUCT SPECIFICATIONS

Frame: painted metal.

**Seat:** in synthetic straw.