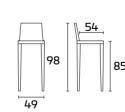

## TABLE DIMENSIONS

 $\label{lem:caution:thetable sizes may vary with a tolerance of less than 1\,cm, owing to production requirements.$ 