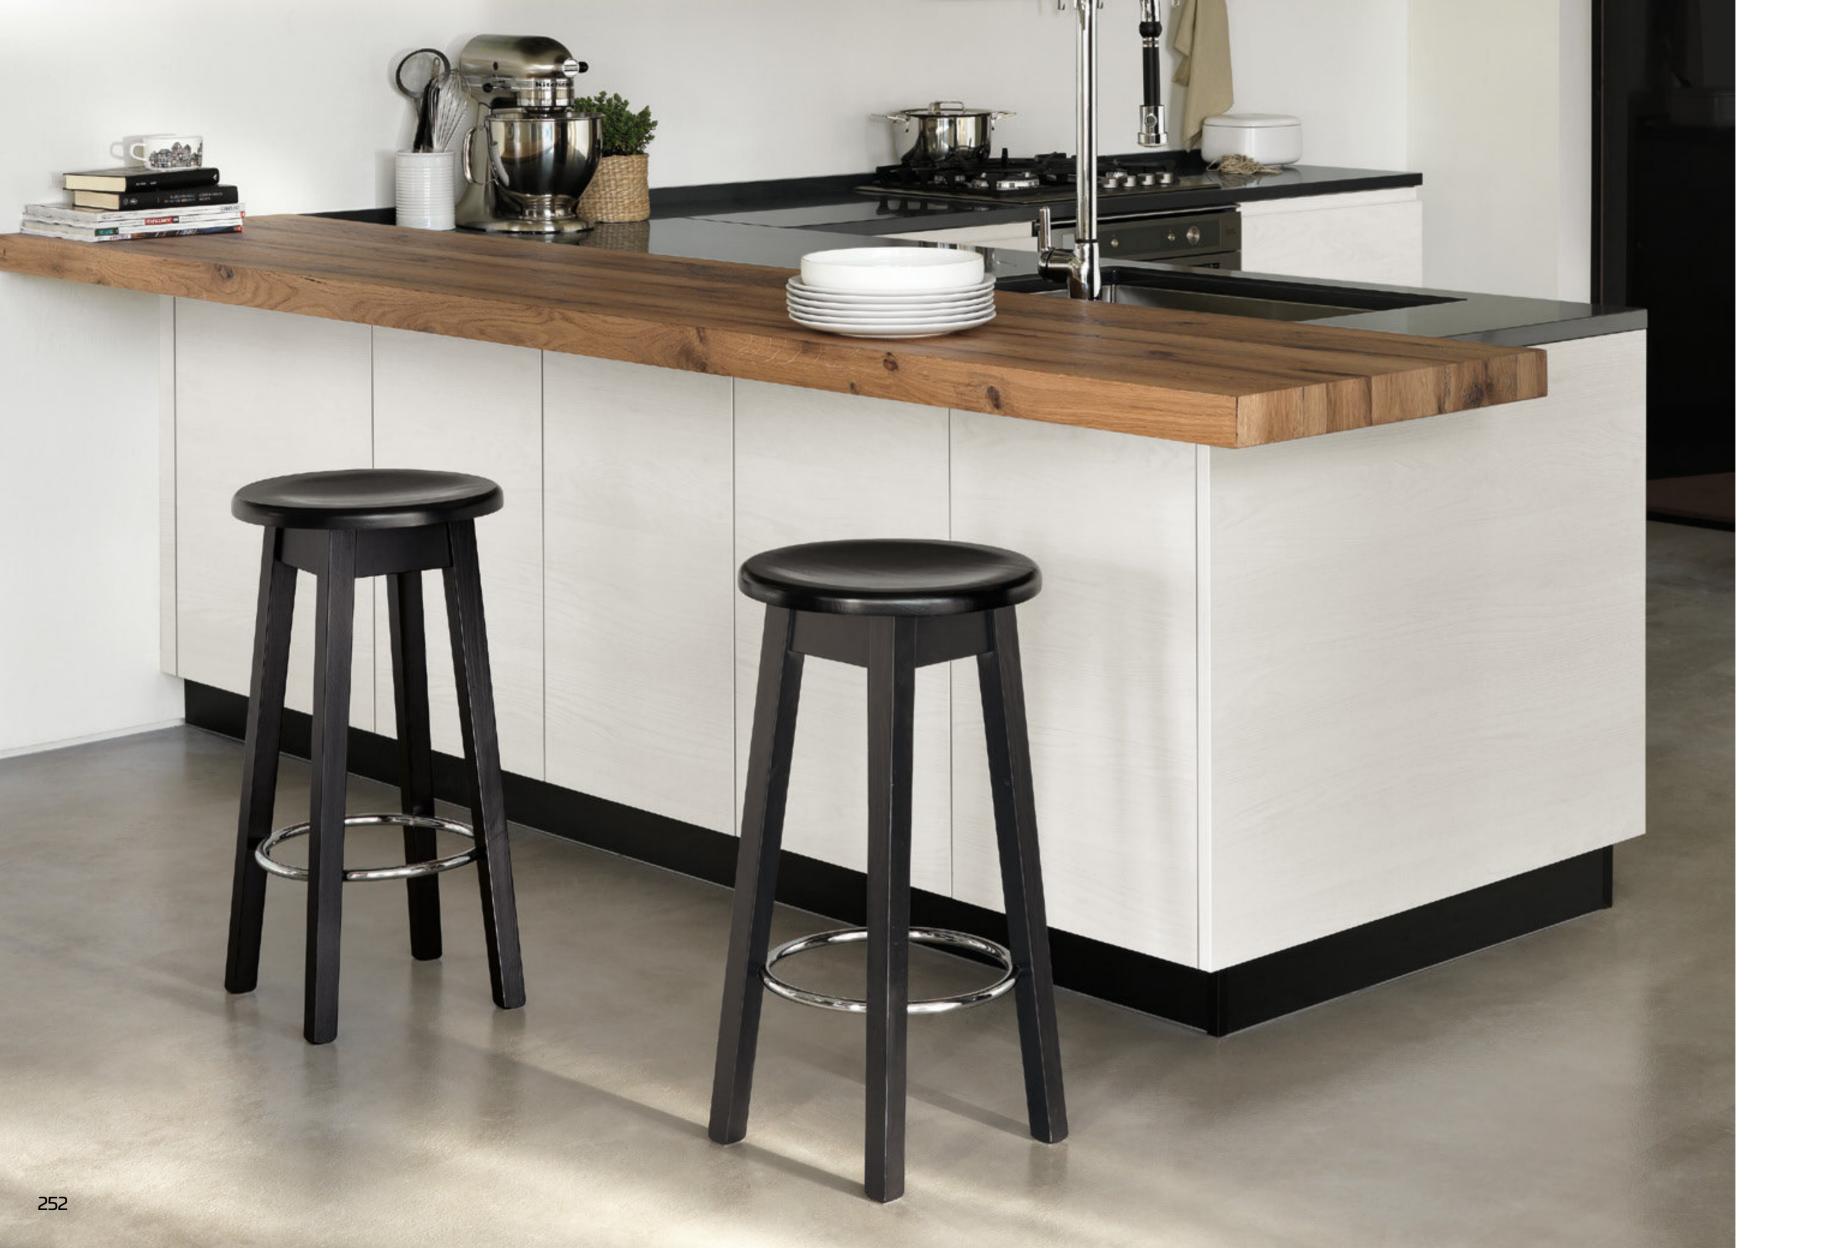

## BAR STUD STOOL

Bar Stud Stool with brand

Please consult the QR Code for information about available finishes.

## PRODUCT SPECIFICATIONS

Frame: in steel.

Seat:
in wood covered with form-stable
polyurethane foam and black leather
with studs or with branded seat

177

## BAR STUD STOOL Stool

Frame: Raw Black Finish Steel Seat: Black leather with studs

Frame: Raw Black Finish Steel Seat: Branded Black Leather