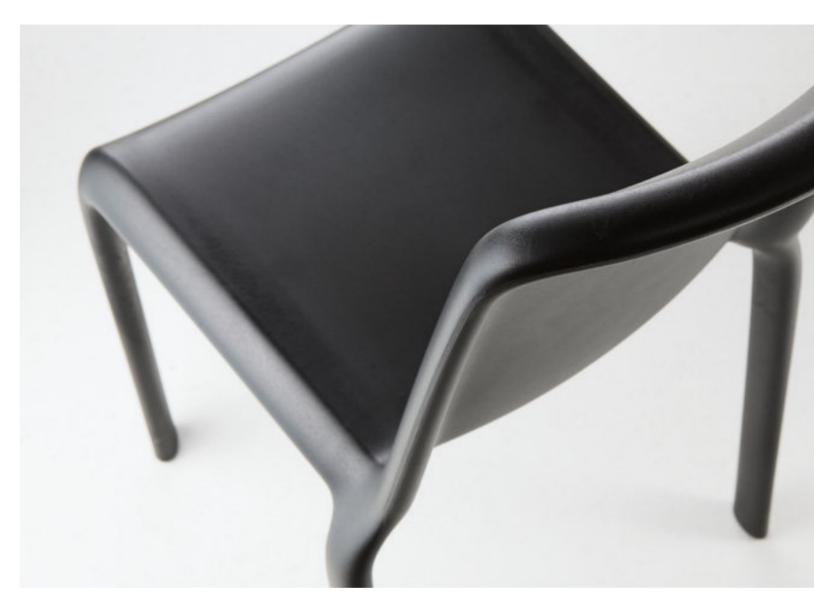

# PRODUCT SPECIFICATIONS

Frame, seat and back: One-piece in matt finish coloured polypropylene

The chairs are stackable and suitable for outdoor use.