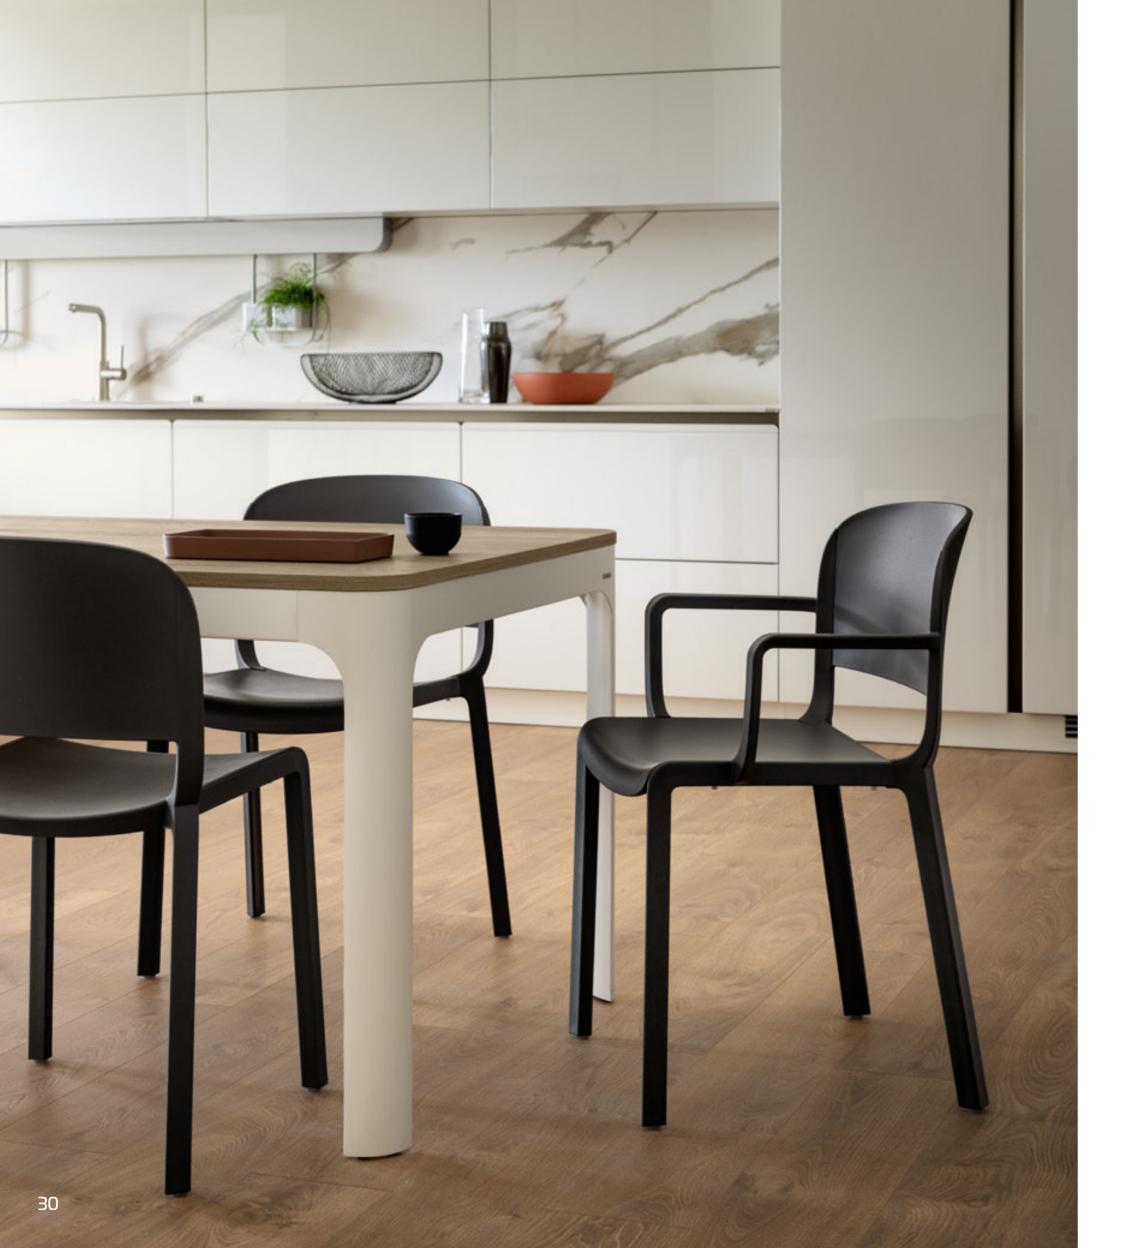

The chairs are stackable.



**Seat and back:** matt finish coloured polypropylene.



# CHATTY chair

Frame:
painted White
Seat and back:
White Polypropylene

"Sloper" breakfast bench support

# Frame: chrome-finish Seat and back: transparent polycarbonate Frame: painted White Seat and back: White polycarbonate YOU LOOK AT A MEMBER THAT WE HAS A STORY. YONE HAS GONE H SOMETHING THAT CHANGED THEM. 24

# DAYDREAM

Daydream 401



Daydream 401 transparent (cantilever)



Daydream 405





## PRODUCT SPECIFICATIONS

Frame: chrome-finish or painted Steel with semi-glossy finish.

The chairs are stackable.



Daydream 401 Daydream 401 transparent (cantilever)

Seat and back: polycarbonate.



Daydream 405



# DAYDREAM Chair

Frame: painted glossy Black Seat and back: Black polycarbonate







# DOME

Dome 260



Dome 261



Jama 245



ome 266





Dome 260 - 261



Dome 265 - 266











# DUETTO





Please consult the QR Code for information about available finishes.

# PRODUCT SPECIFICATIONS

Frame: painted metal. **Seat:** in synthetic straw.





# painted glossy White Seat and back: Dove Grey SCAV 855 glossy lacquered "Holdup" breakfast bench support 40

# ENDLESS

Endless Straight Leg





Endless Fixed Pedestal



Please consult the QR Code for information about available finishes.



## PRODUCT SPECIFICATIONS

Frame: Chrome-finish metal or in painted metal

Endless Straight Leg



Endless Cantilever Leg

**Seat and back:** shaped glossy or matt lacquered Beech plywood.



**Endless Fixed Pedestal** 



# ENDLESS Chair

Frame: matt Black painted Seat and back: mat