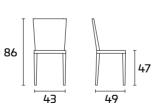

# AVENUE

Please consult the QR Co for information about available finishes.

# PRODUCT SPECIFICATIONS

Frame: painted metal. Seat and back: Net fabric (70% polyvinyl chloride - 30% polyester).

# **AVENU**E Chair

Frame:
Warm Grey painted
Seat and back:
Brown NET fabric

**Evolution Table** 