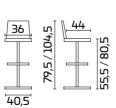

## TABLE DIMENSIONS

 $\label{lem:caution:thetable sizes may vary with a tolerance of less than 1\,cm, owing to production requirements.$ 