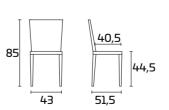

# ARA

Please consult the QR Code for information about available finishes.

# PRODUCT SPECIFICATIONS

Frame, seat and back: One-piece in matt finish coloured polypropylene

The chairs are stackable and suitable for outdoor use.