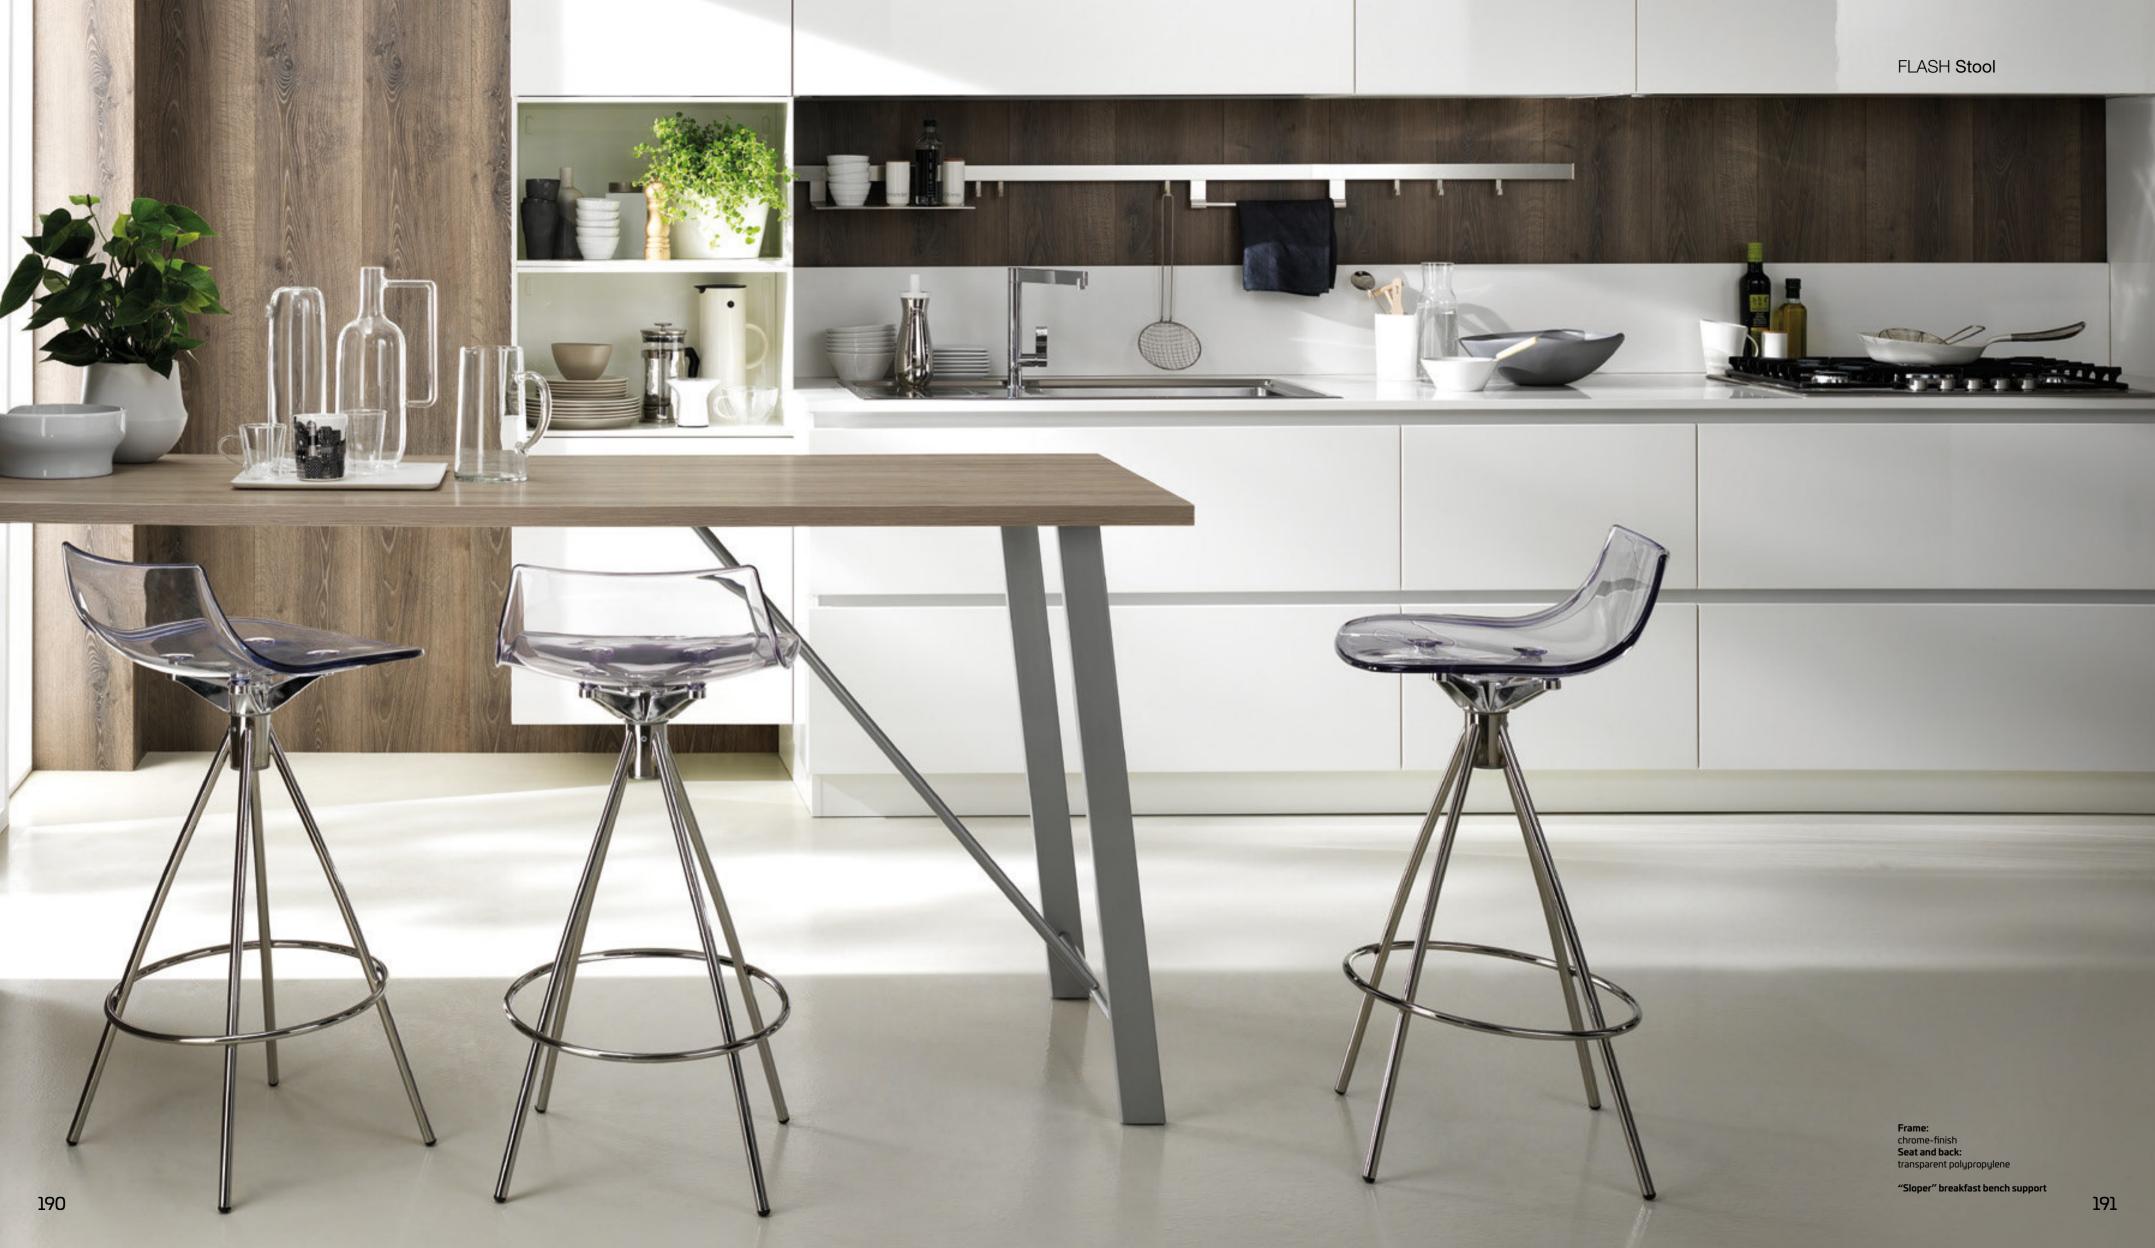

# FLASH

Please consult the QR for information about available finishes.

# PRODUCT SPECIFICATIONS

**Frame:** chrome-finish metal or in painted metal.

The chairs are stackable (up to 4 chairs)

81 45 47 47

Seat and back:
n painted metal. SAN (Styrene Acrylonitrile).

## Frame: chrome-finish Seat and back: Dove Grey polypropylene "Sloper" breakfast bench support 180