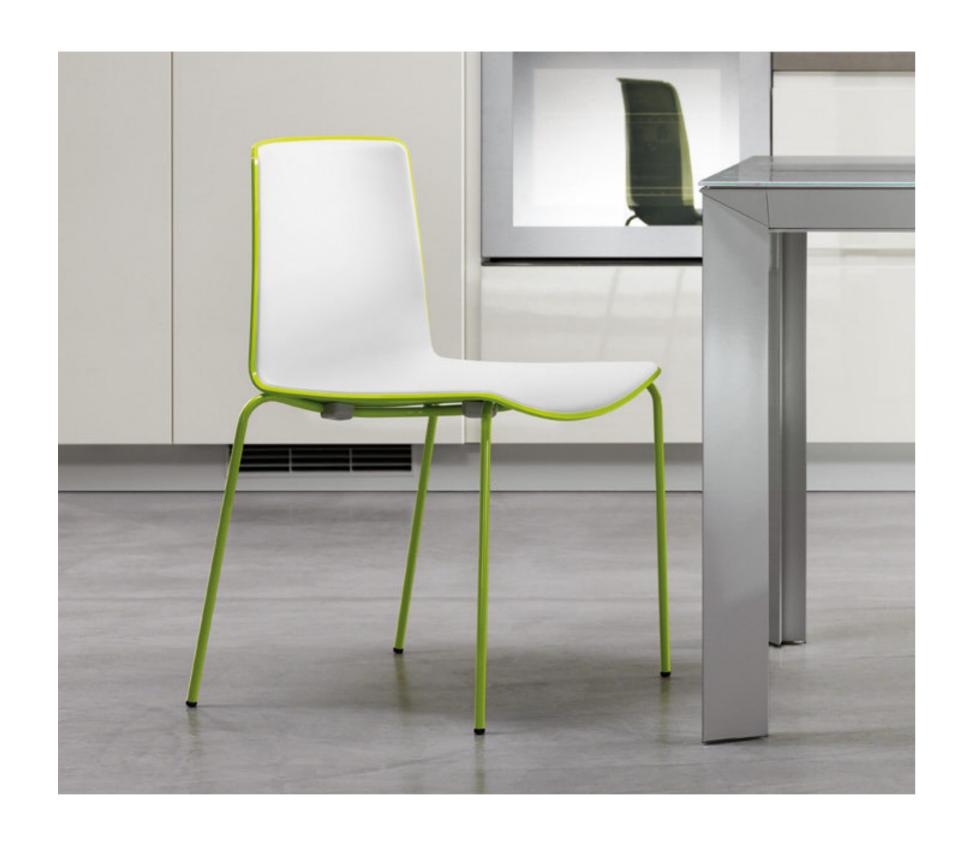

## Frame: painted semi-glossy White Seat and back: White polypropylene Frame: chrome-finish Seat and back: White and Red polypropylene Frame: painted semi-glossy Green Seat and back: White and Green polypropylene 154

## TWEET

Please consult the QR Code for information about available finishes.

## PRODUCT SPECIFICATIONS

**Frame:** Semi-glossy painted metal or in chrome-finish metal.

## The chairs are stackable.

**Seat and back:**Two-colour polypropylene, front in antiscratch finish White and rear in glossy finish colour.

155