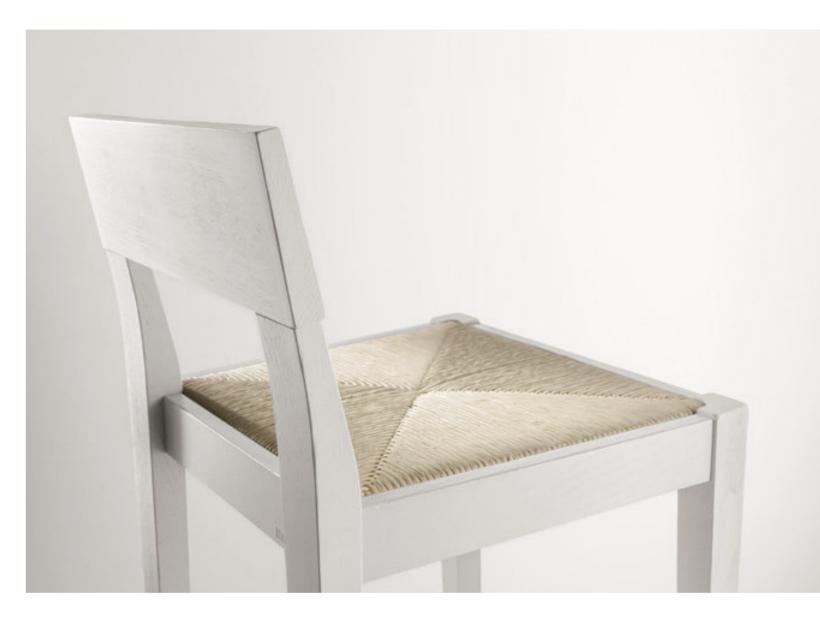

# Frame and back: Absolute White Oak SCAV 670 Seat: synthetic straw 208

## HAPPENING

Please consult the QR Code for information about available finishes.

## PRODUCT SPECIFICATIONS

Frame and back: in painted solid Ash wood or Beech wood.

**Seat:** in synthetic straw.