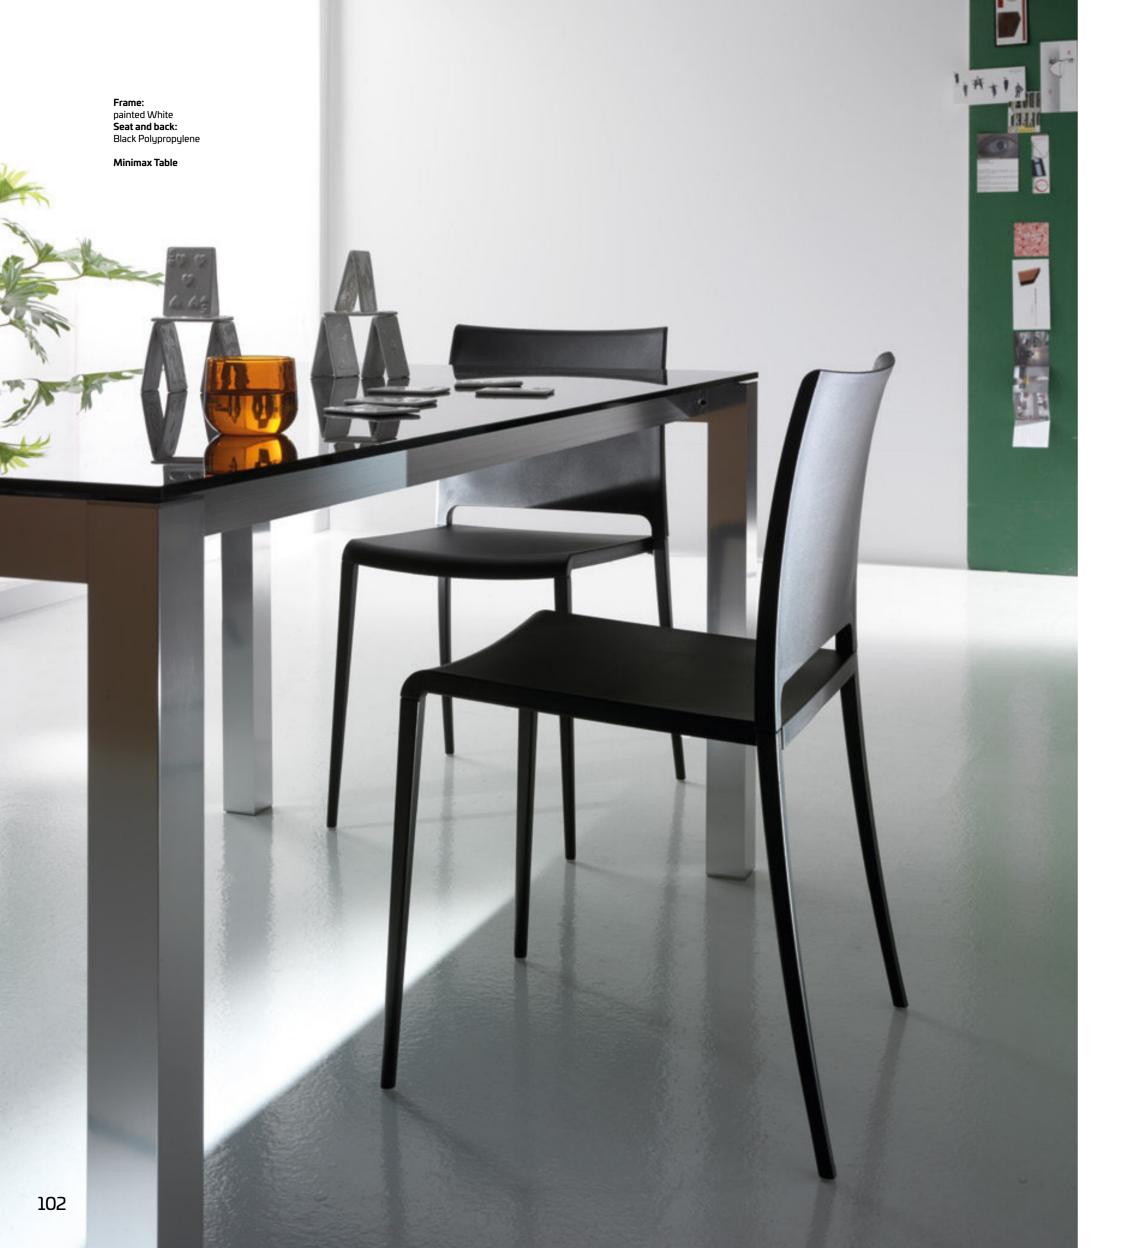

o Table



# 90

# METALLIC





Please consult the QR Code for information about available finishes.

#### PRODUCT SPECIFICATIONS

Frame: painted metal.

**Seat:** matt finish coloured polypropylene.





#### METALLIC Chair

Frame:
painted matt Grey
Seat and back:
Dove Grey polypropylene

Holdup Table



# MIKA





Please consult the QR Code for information about available finishes.

#### PRODUCT SPECIFICATIONS

Frame, back and seat: painted solid Ash wood.





MIKA Chair

Frame, seat and back: Absolute White Oak SCAV 670

Duke Table

# MORE





Please consult the QR Code for information about available finishes.

#### PRODUCT SPECIFICATIONS

Frame: painted metal. Seat and back: padded Leatherette..





#### MORE Chair

Frame:
painted matt Grey
Seat and back:
Ekos Grey

Hover Table



## MYA





Please consult the QR Code for information about available finishes.

#### PRODUCT SPECIFICATIONS

Frame: in semi-glossy painted Aluminium or in polished or satin finish Aluminium.

**Seat and back:** matt finish coloured polypropylene.

N.B. The painted version is also suitable for outdoor use.

The chairs are stackable.





MYA Chair

Frame:
painted White
Seat and back:
White Polypropylene

Minimax Table



# NIKY





Please consult the QR Code for information about available finishes.

#### PRODUCT SPECIFICATIONS

Frame, seat and back: painted solid Ash wood.















Please consult the QR Code for information about available finishes.

#### PRODUCT SPECIFICATIONS

Frame, seat and back: painted aluminium.

NIZZA Chair

Frame, seat and back: painted Copper

Misfit T