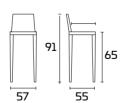

## TABLE DIMENSIONS

 $\label{lem:caution:thetable sizes may vary with a tolerance of less than 1\,cm, owing to production requirements.$ 