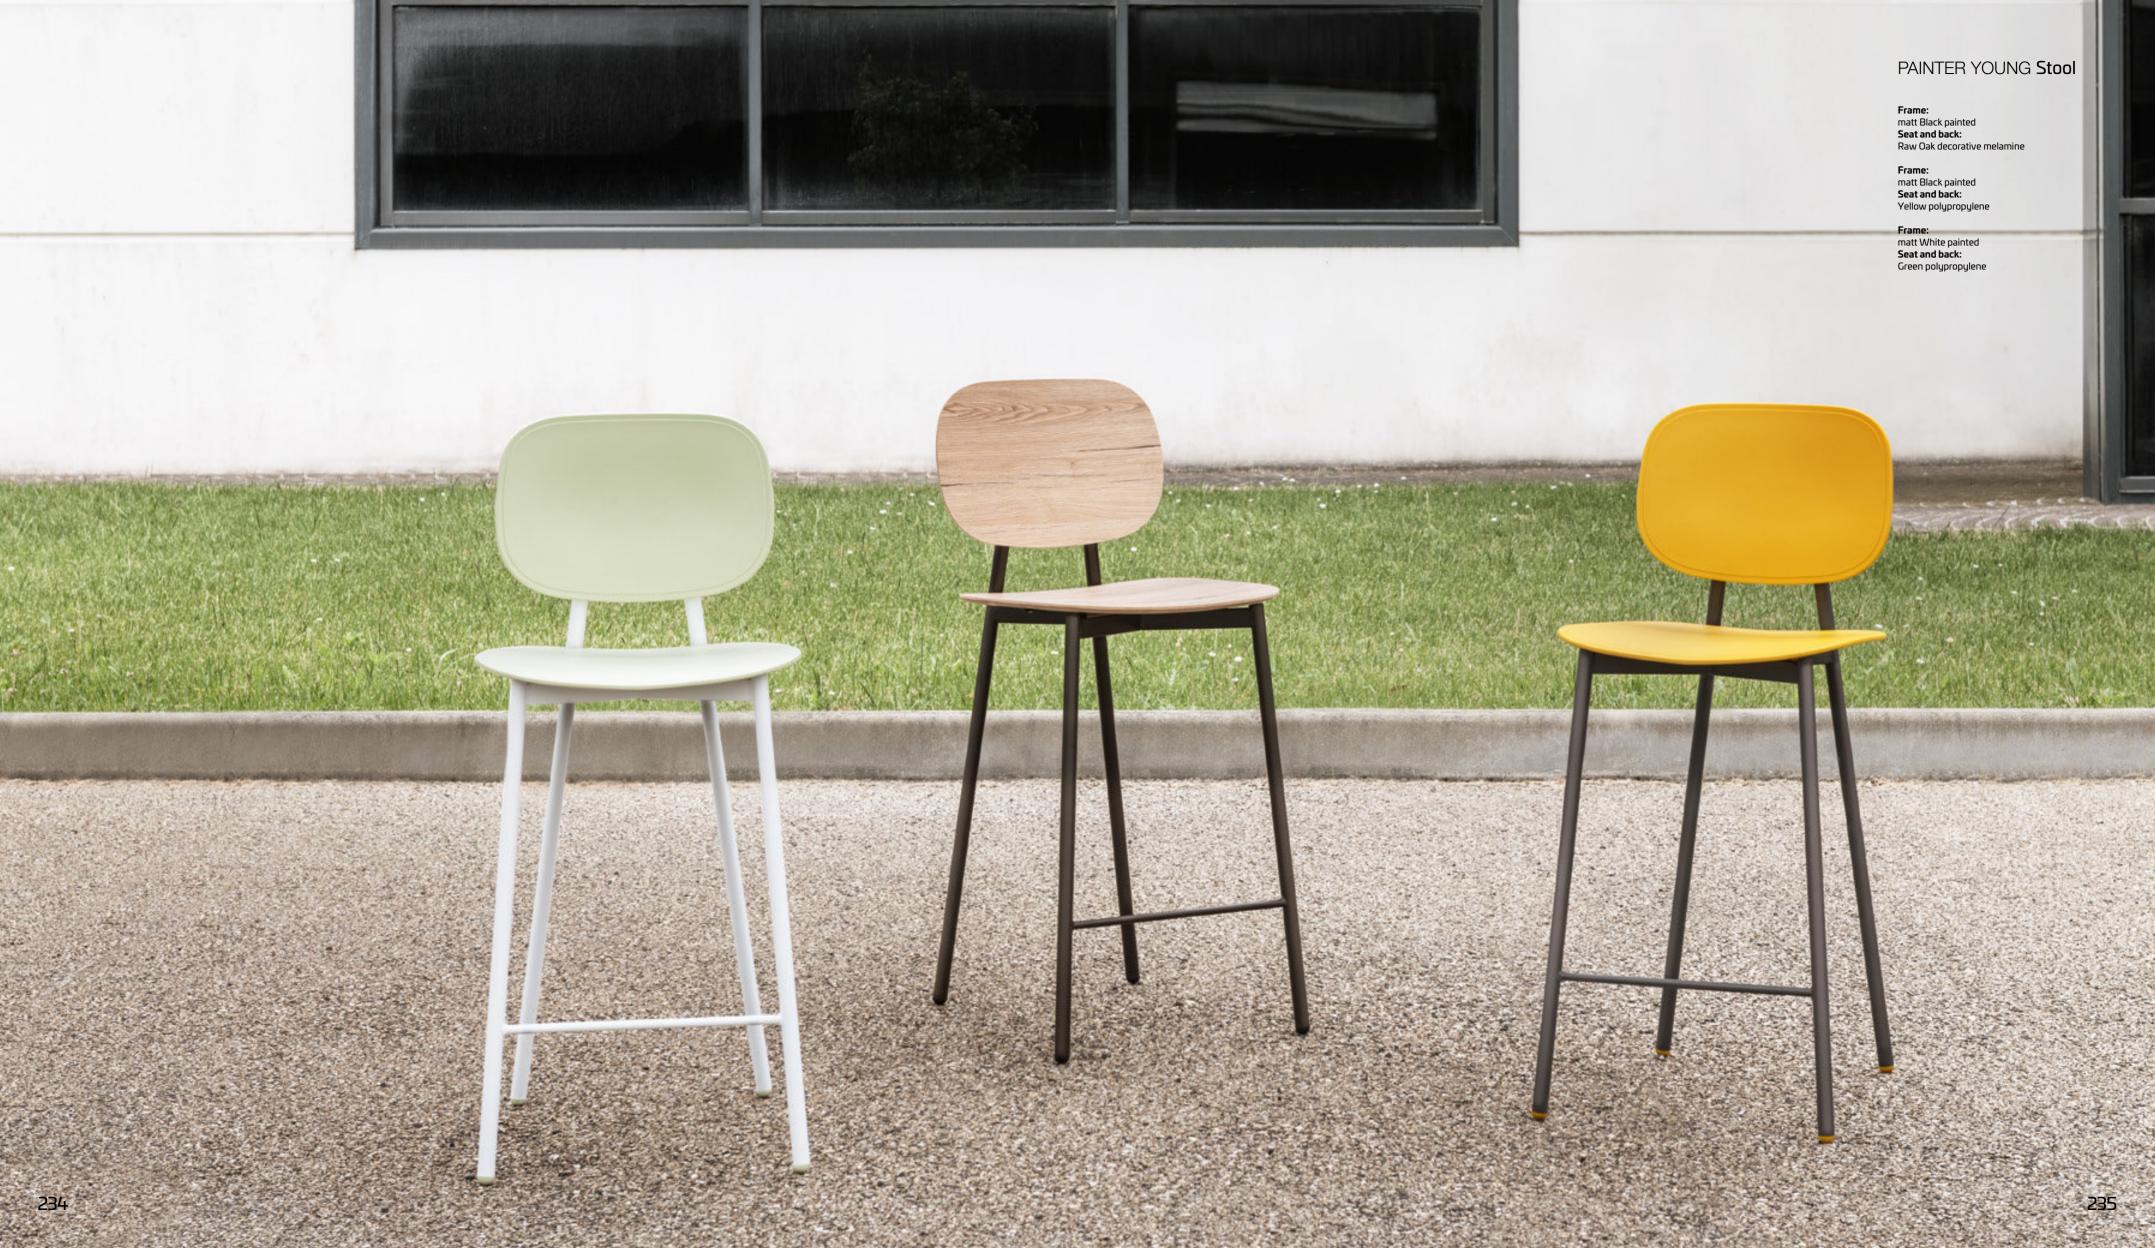

# PAINTER YOUNG

Please consult the QR Co for information about available finishes.

#### PRODUCT SPECIFICATIONS

Frame: painted steel. **Seat and back:** polypropylene or decorative.

#### PAINTER YOUNG Chair

Frame:
painted Silver Grey
Seat and back:
Graphite Grey polypropylene

Tai Table