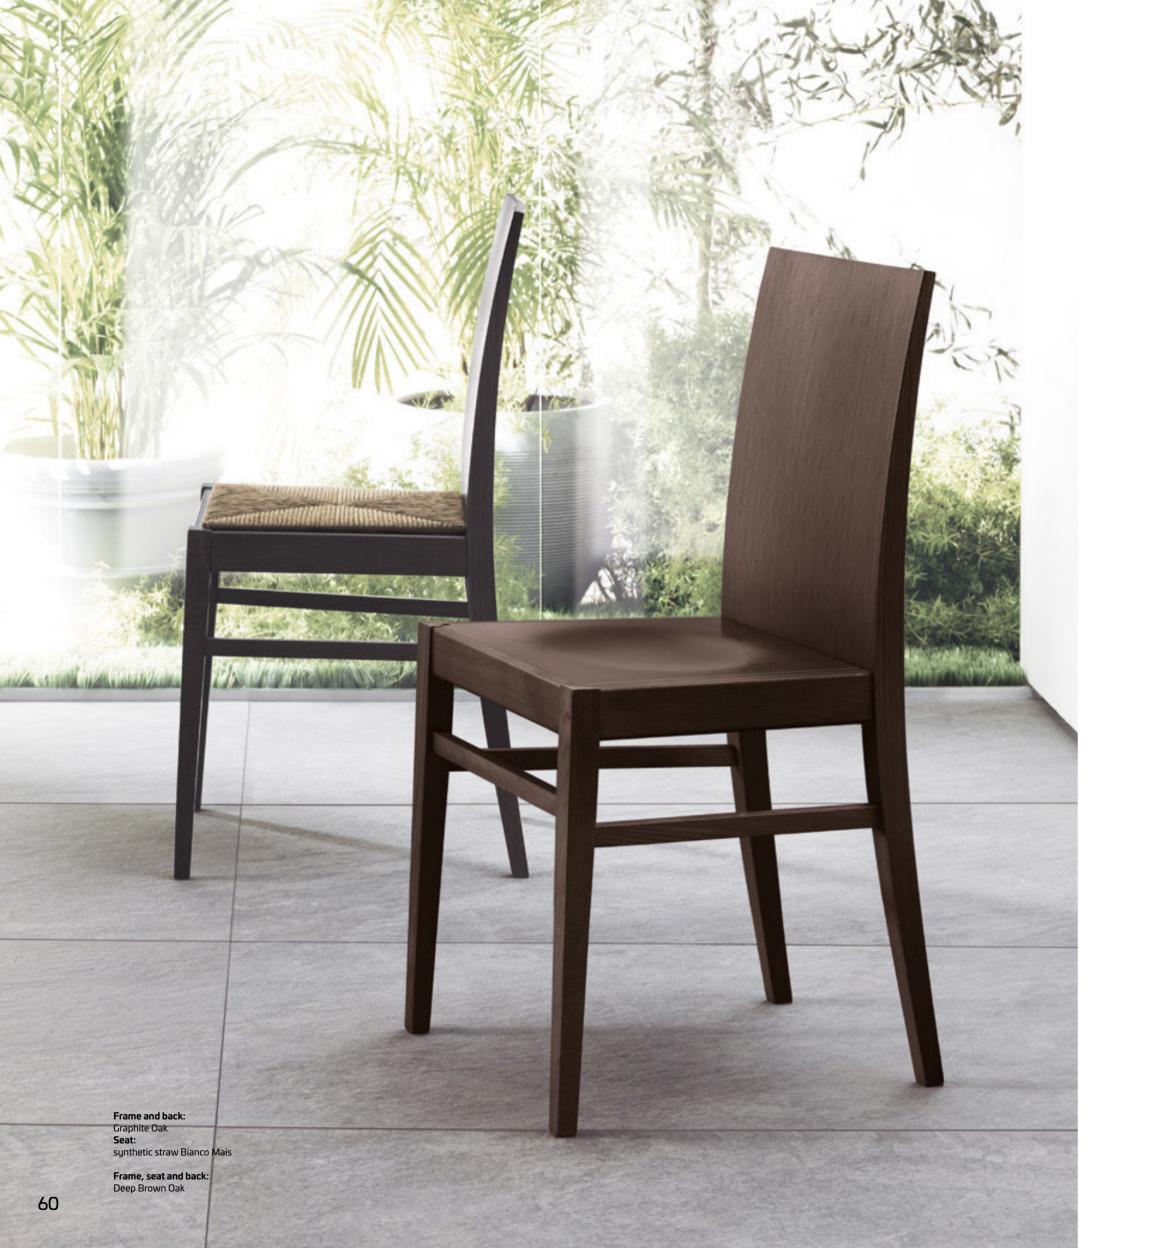

h wood.





# FLAIR Chair

Frame, seat and back: Iron Grey SCAV 374 matt lacquered

Ginko Table

# Frame: Warm Grey painted Seat and back: transparent Smoke Grey SAN Frame: Warm Grey painted Seat and back: transparent Red SAN 52

# FLASH





Please consult the QR for information about available finishes.

# PRODUCT SPECIFICATIONS

**Frame:** chrome-finish metal or in painted metal.

The chairs are stackable (up to 4 chairs)

81 45 47 47

Seat and back:
n painted metal. SAN (Styrene Acrylonitrile).





# GARDEN





Please consult the QR Code for information about available finishes.

## PRODUCT SPECIFICATIONS

Frame, seat and back: one-piece in reinforced nylon.

The chairs are stackable and suitable for outdoor use.



# GARDEN Chair

Frame, seat and back: Sky Blue nylon

Nomo Tabl





# GLAM





Please consult the QR Code for information about available finishes.

# PRODUCT SPECIFICATIONS

Frame and back: painted solid Ash wood.

**Seat:**Synthetic straw or in wood.





# Frame and back: Absolute White Oak SCAV 670 Seat: synthetic straw Blaise Pascal Il cuore ha le sue ragioni che la ragione non conosce 64

# HAPPENING





Please consult the QR Co for information about available finishes.

## PRODUCT SPECIFICATIONS

Frame and back: painted solid Ash wood.

**Seat:** in synthetic straw.





# HAPPENING Chair

Frame and back: Absolute White Oak SCAV 670 Seat: synthetic straw

Happening Table



Straight leg Hero



Slanted leg Hero



Twisted leg Hero



Please consult the QR Code for information about available finishes.



# PRODUCT SPECIFICATIONS

Frame: chrome-f