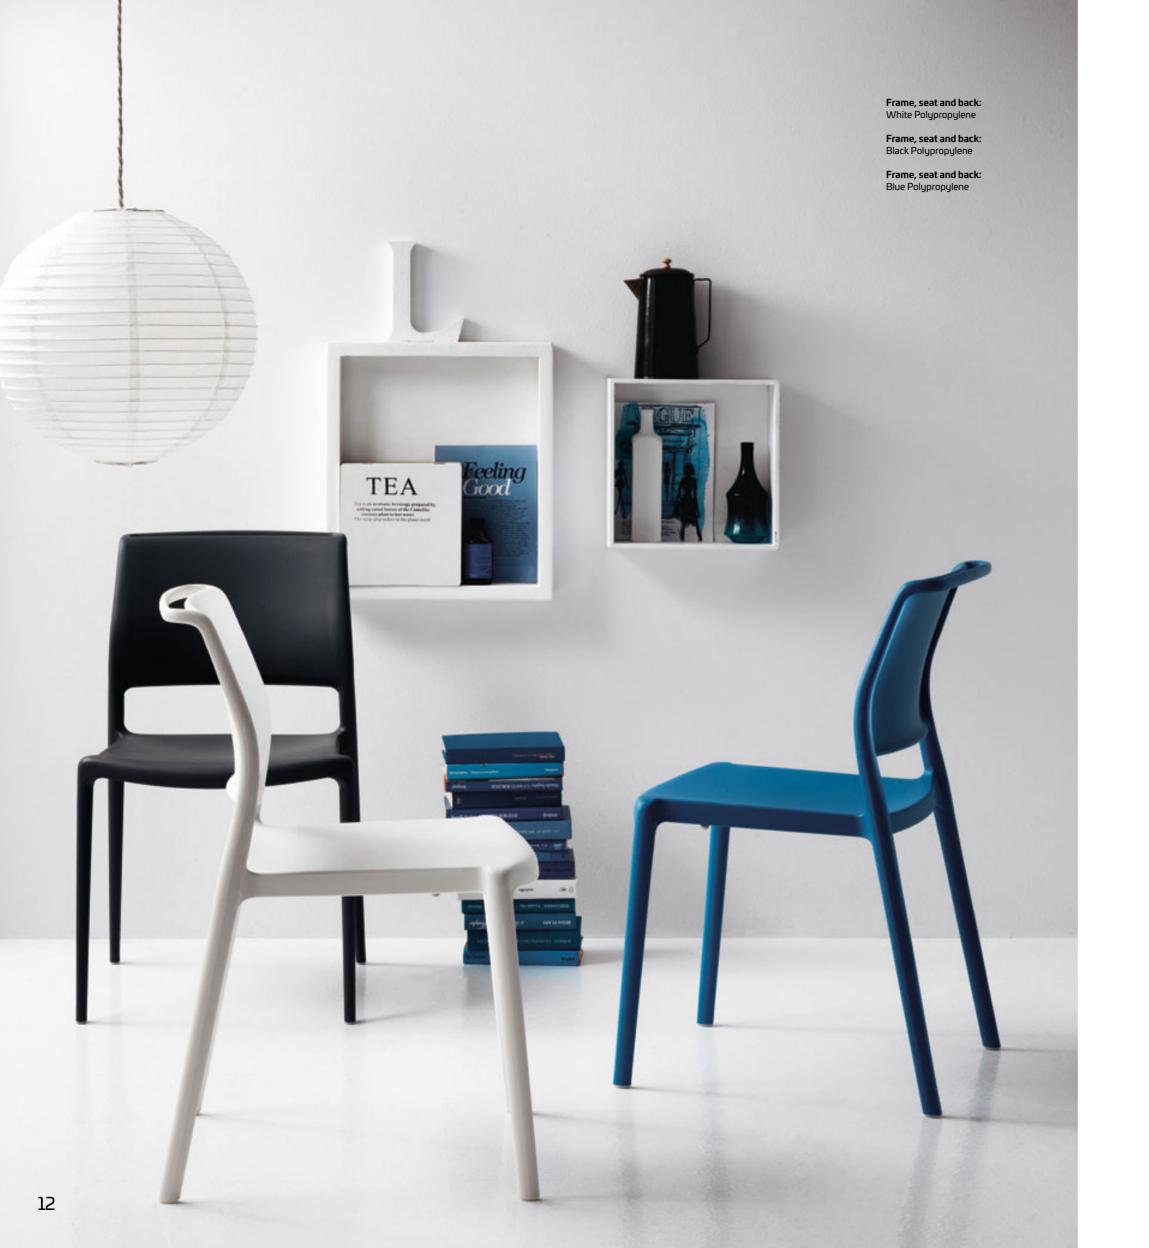

# CHATTY

Please consult the QR Code for information about available finishes.

# PRODUCT SPECIFICATIONS

Frame: chrome-finish or painted steel with semi-glossy finish.

# The chairs are stackable.

**Seat and back:** matt finish coloured polypropylene.

# CHATTY chair

Frame:
painted White
Seat and back:
White Polypropylene

"Sloper" breakfast bench support