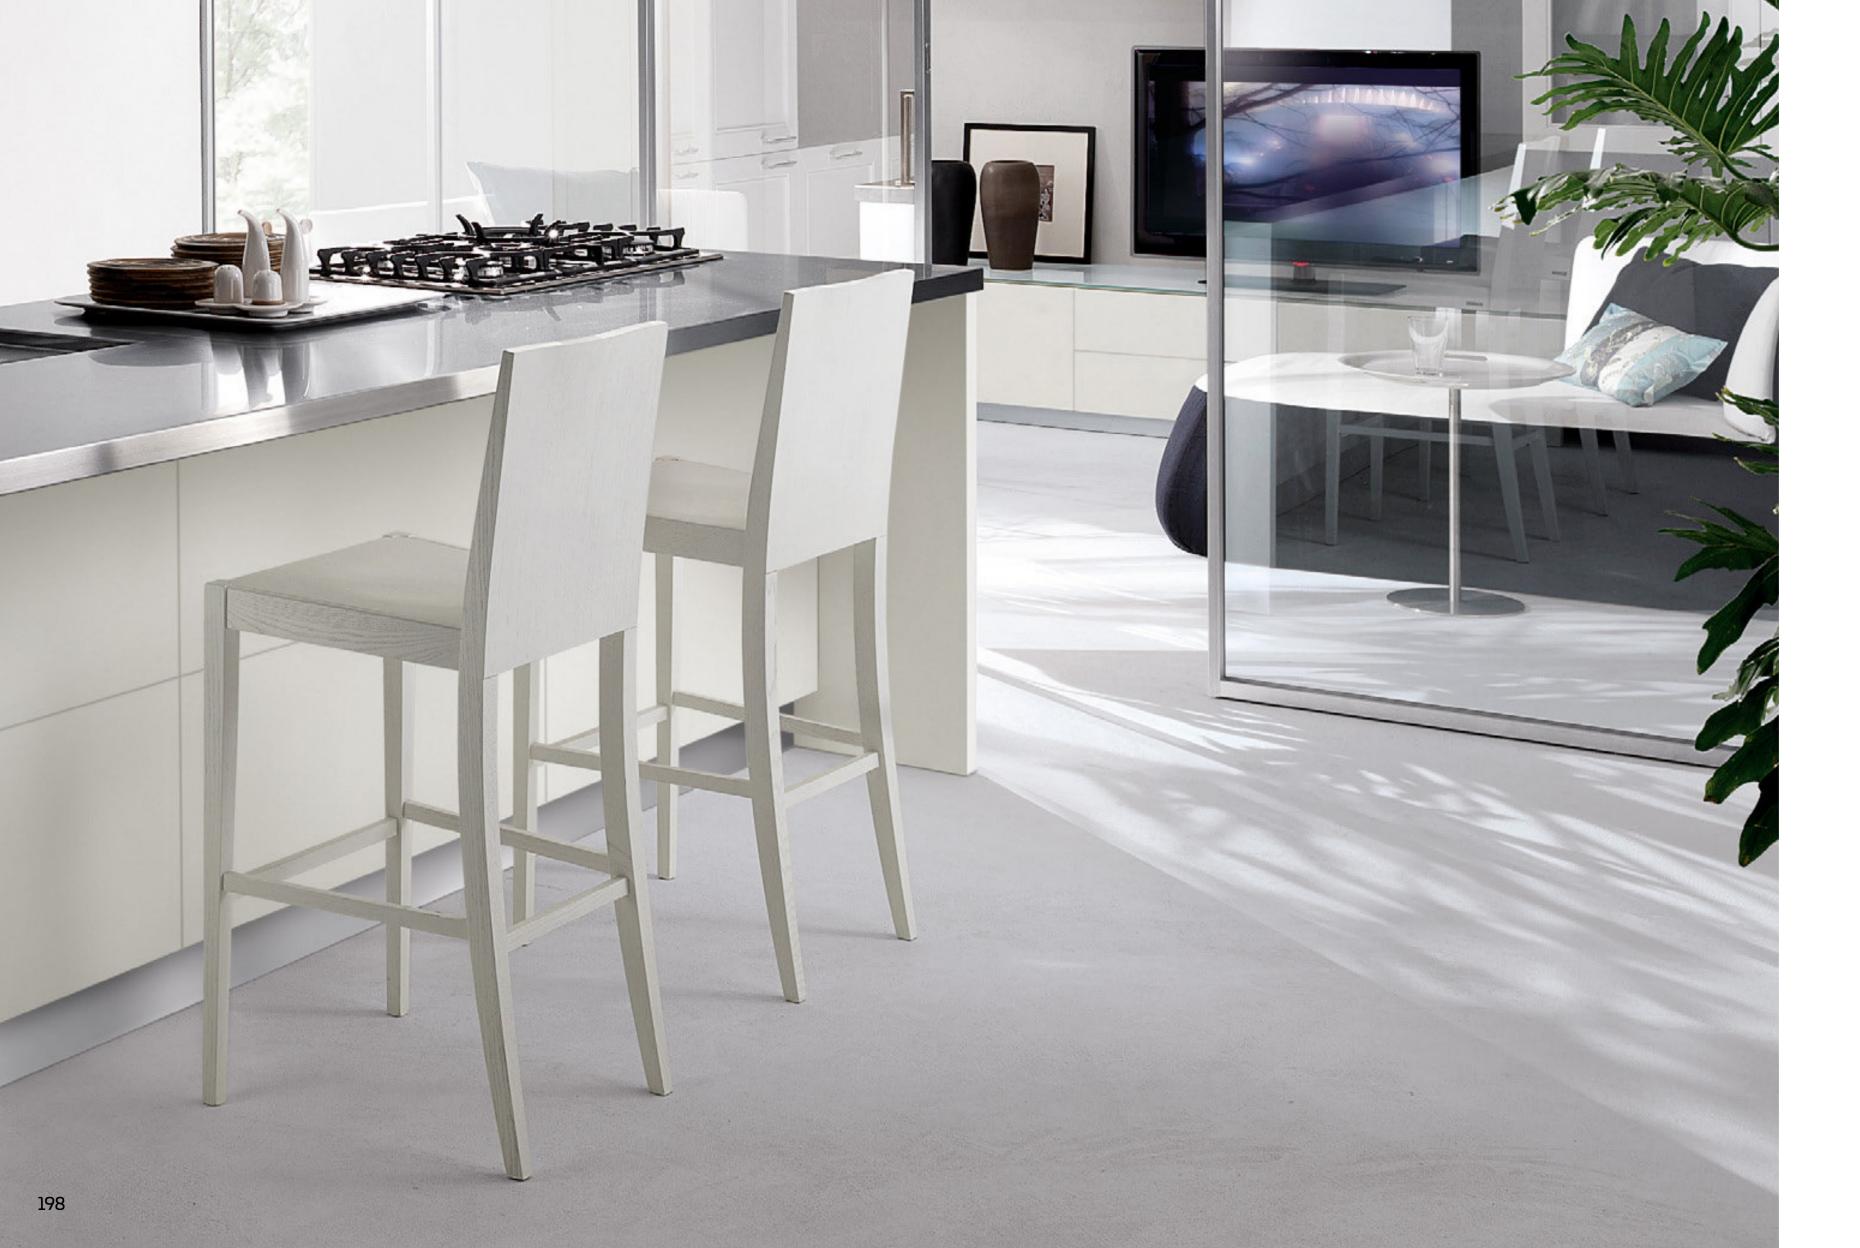

## SPEEDY

Please consult the QR Code for information about available finishes.

## PRODUCT SPECIFICATIONS

Frame: painted metal.

Seat and back: Lacquered Beech plywood or Ash veneered or padded in Sonor fabric.