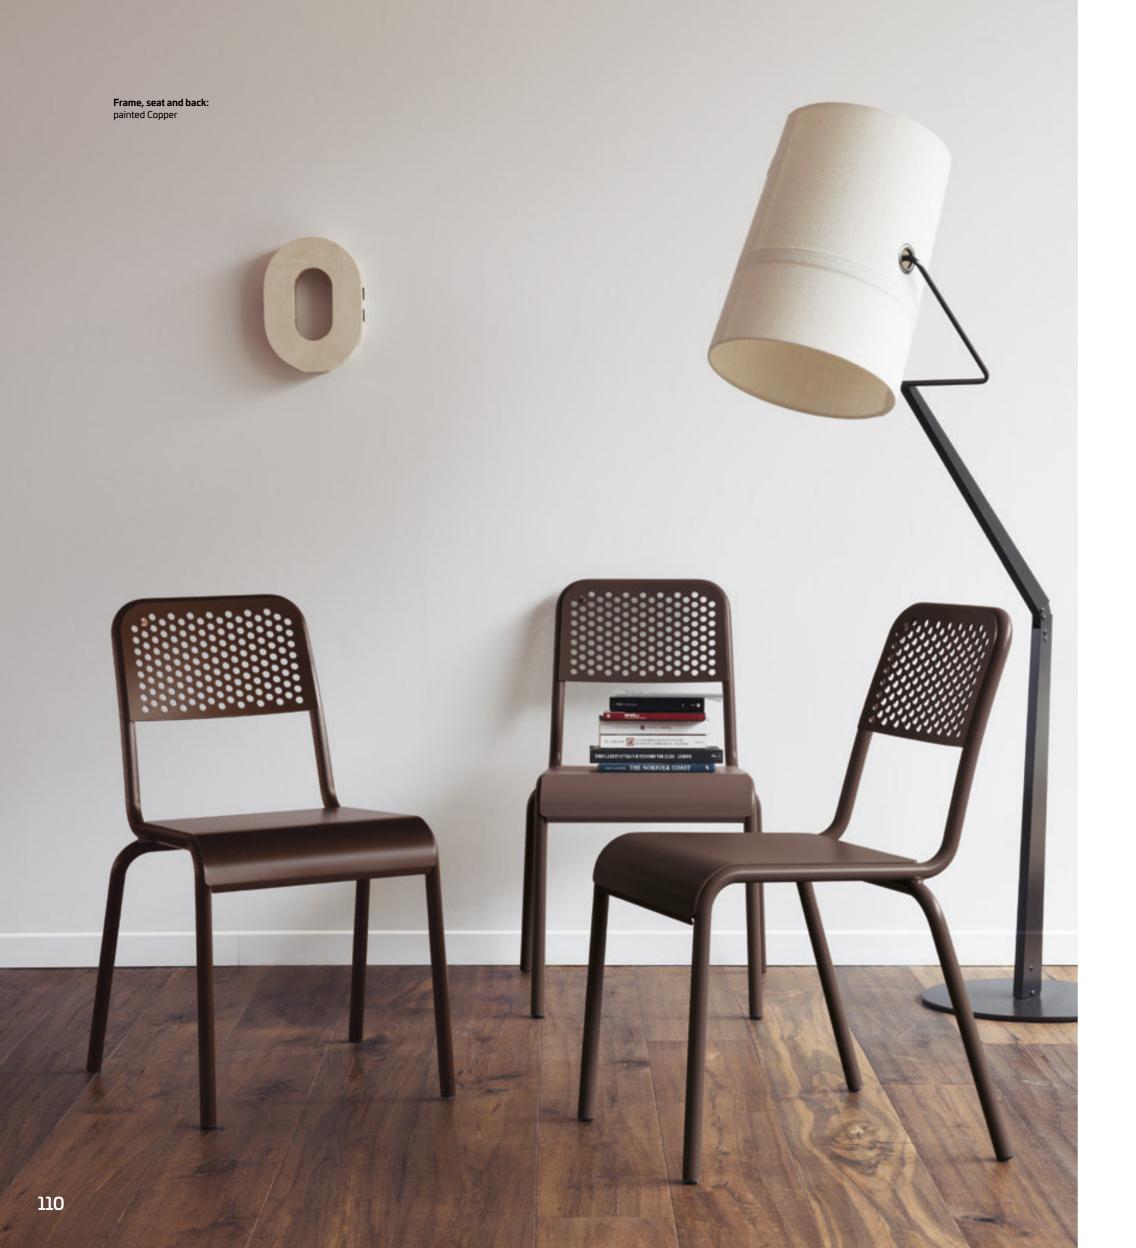

#### PRODUCT SPECIFICATIONS

Frame, seat and back: painted aluminium.

NIZZA Chair

Frame, seat and back: painted Copper

Misfit Table