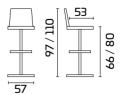

## TABLE DIMENSIONS

 $\label{lem:caution:thetable sizes may vary with a tolerance of less than 1\,cm, owing to production requirements.$ 