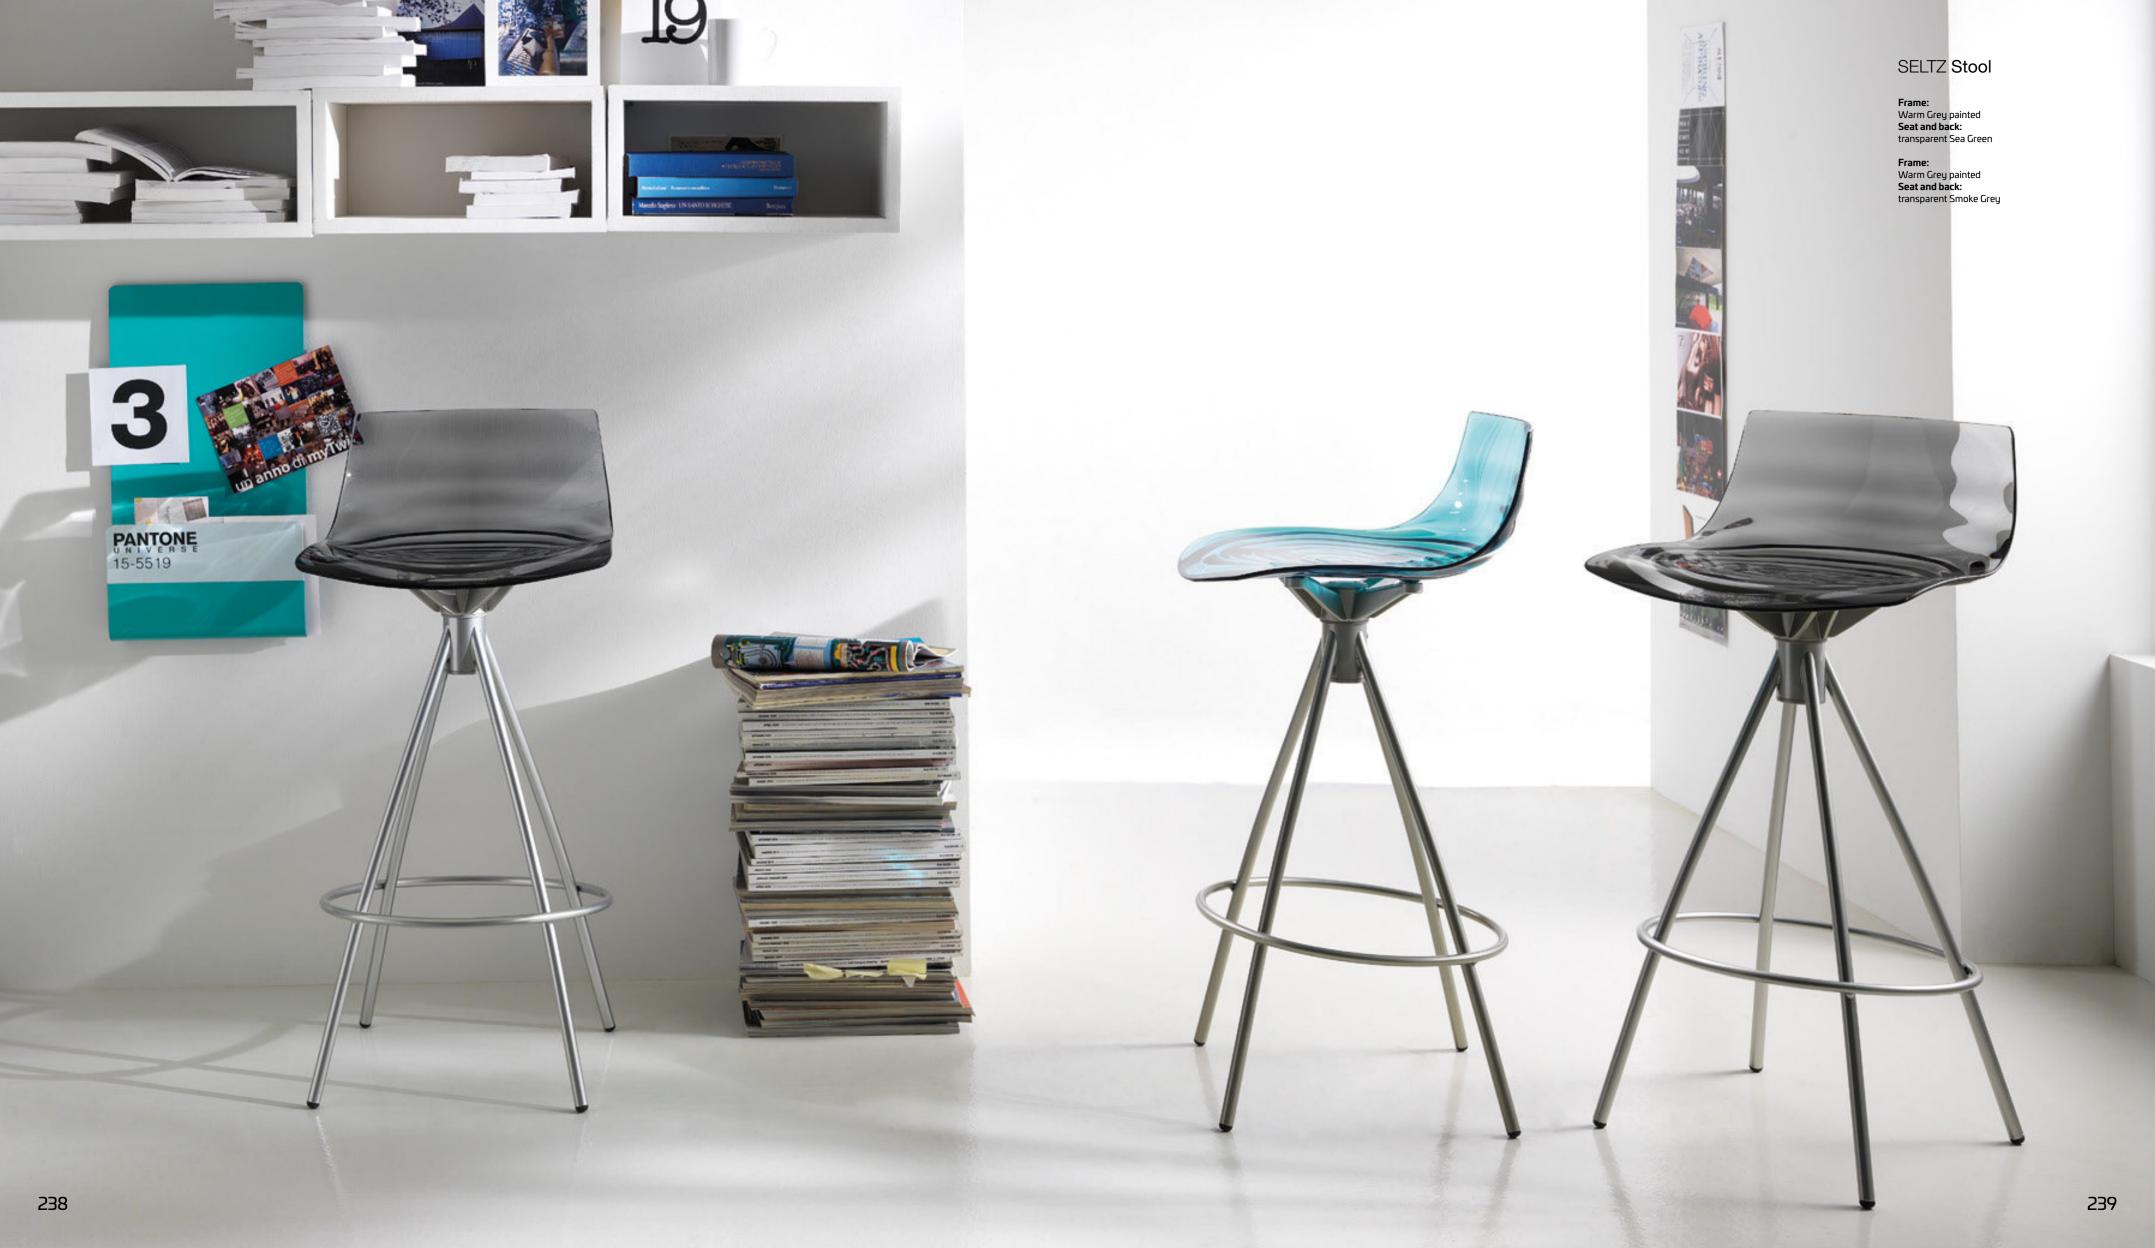

## SELTZ

Please consult the QR Code for information about available finishes.

## PRODUCT SPECIFICATIONS

**Frame:** chrome-finish metal or in painted metal.

**Seat and back:** SAN (Styrene Acrylonitrile).

# Frame and back: Warm Grey painted Seat: White matt lacquered 240