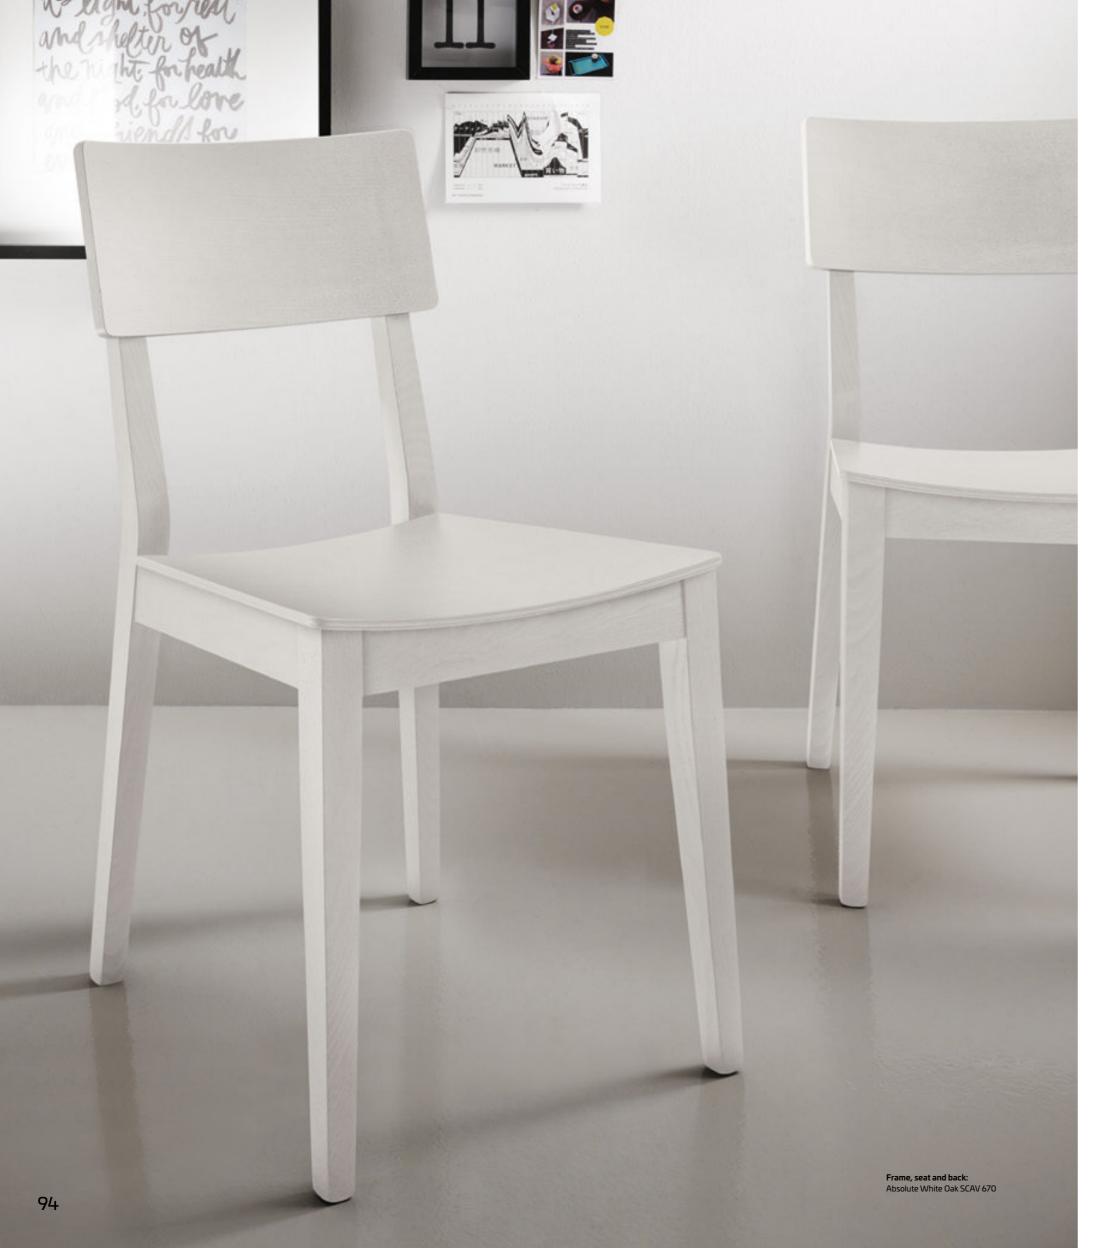

#### PRODUCT SPECIFICATIONS

Frame, seat and back: painted solid Ash wood.

Please consult the QR Code for information about available finishes.

#### PRODUCT SPECIFICATIONS

Frame, seat and back: painted aluminium.

NIZZA Chair

Frame, seat and back: painted Copper

Misfit Table