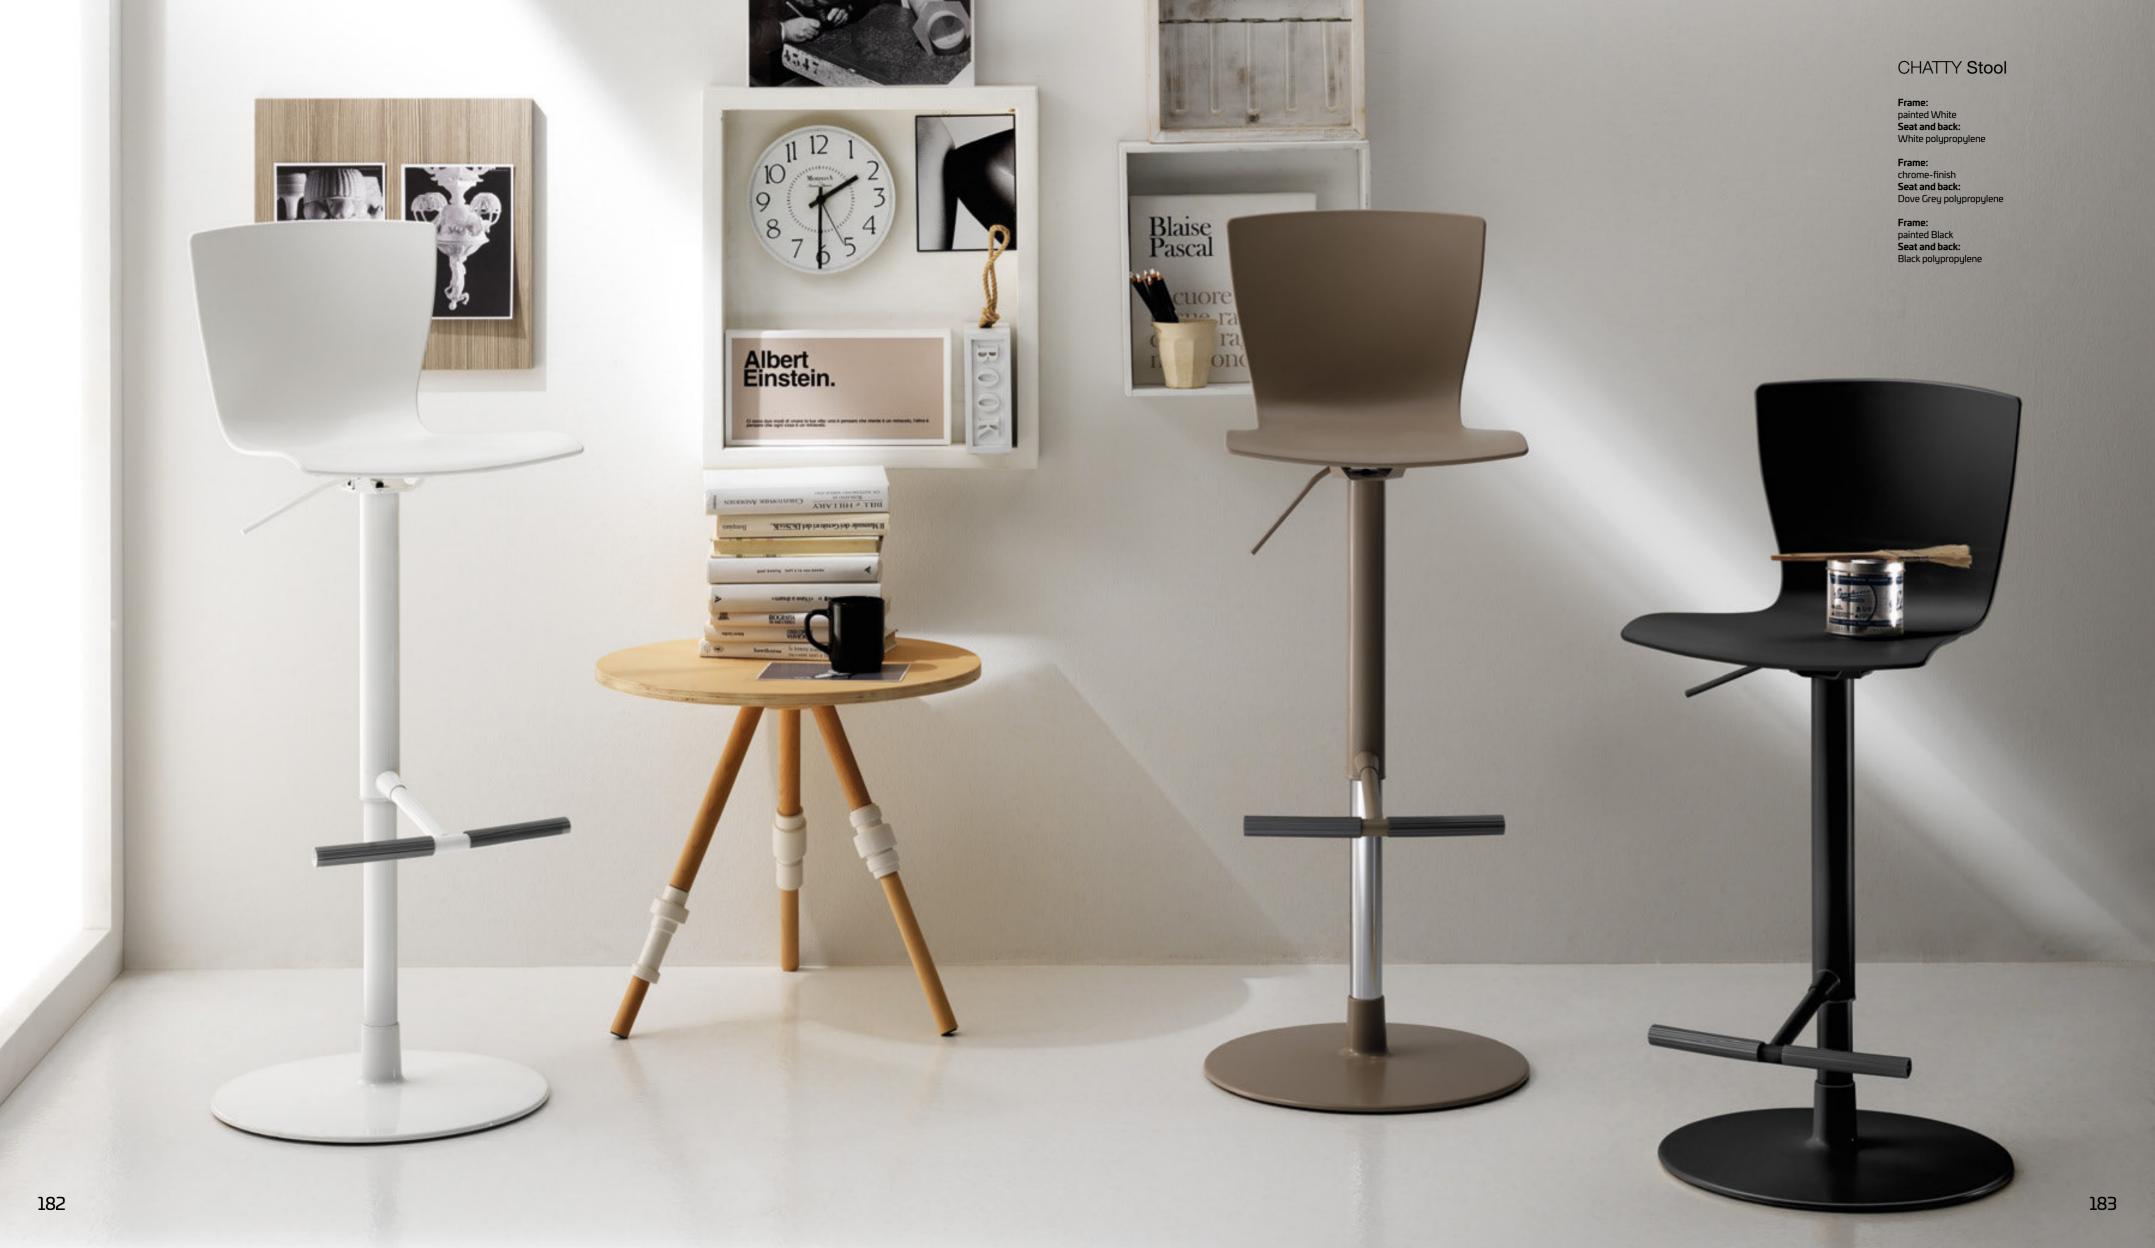

## CHATTY

Please consult the QR Code for information about available finishes.

## PRODUCT SPECIFICATIONS

Frame: in painted steel.

Seat and back: matt finish coloured polypropylene.

# Frame: matt Black painted Seat and back: matt embossed Black 184