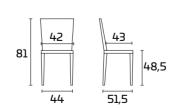

## TABLE DIMENSIONS

 $\label{lem:caution:thetable sizes may vary with a tolerance of less than 1\,cm, owing to production requirements.$ 