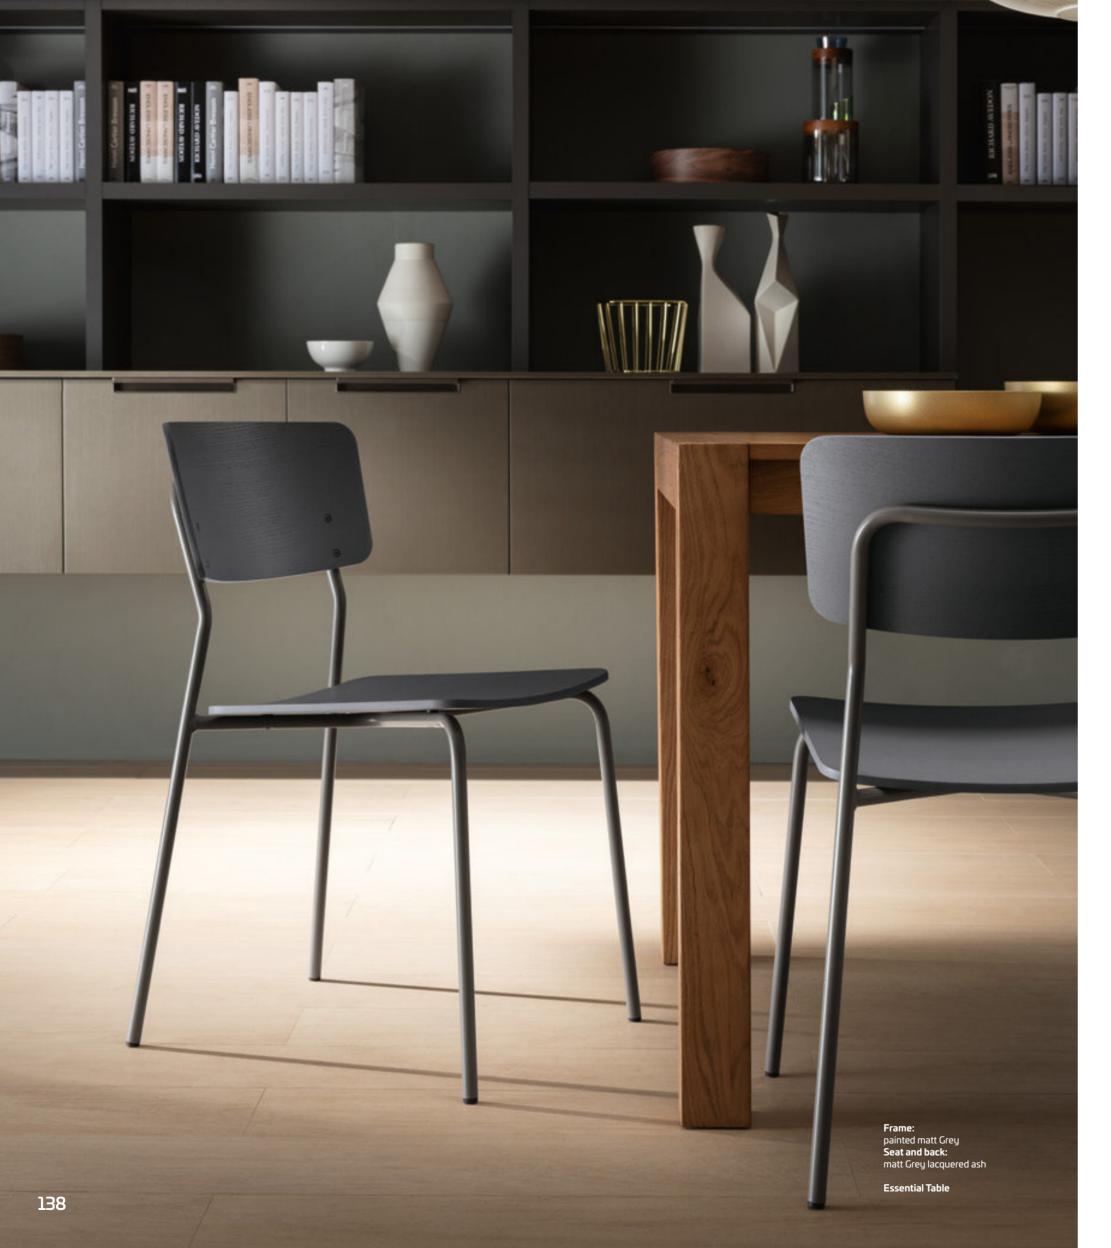

#### PRODUCT SPECIFICATIONS

Frame: painted metal.

**Seat and back:** painted or lacquered ash.

#### SCHOOL Chair

Frame: matt Black painted Seat and back: Natural Oak varnished ash

Frame: painted matt Grey Seat and back: matt Grey lacquered ash

Frame: matt Black painted Seat and back: matt Black lacquered ash