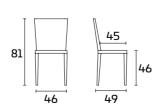

## TABLE DIMENSIONS

 $\label{lem:caution:thetable sizes may vary with a tolerance of less than 1\,cm, owing to production requirements.$ 