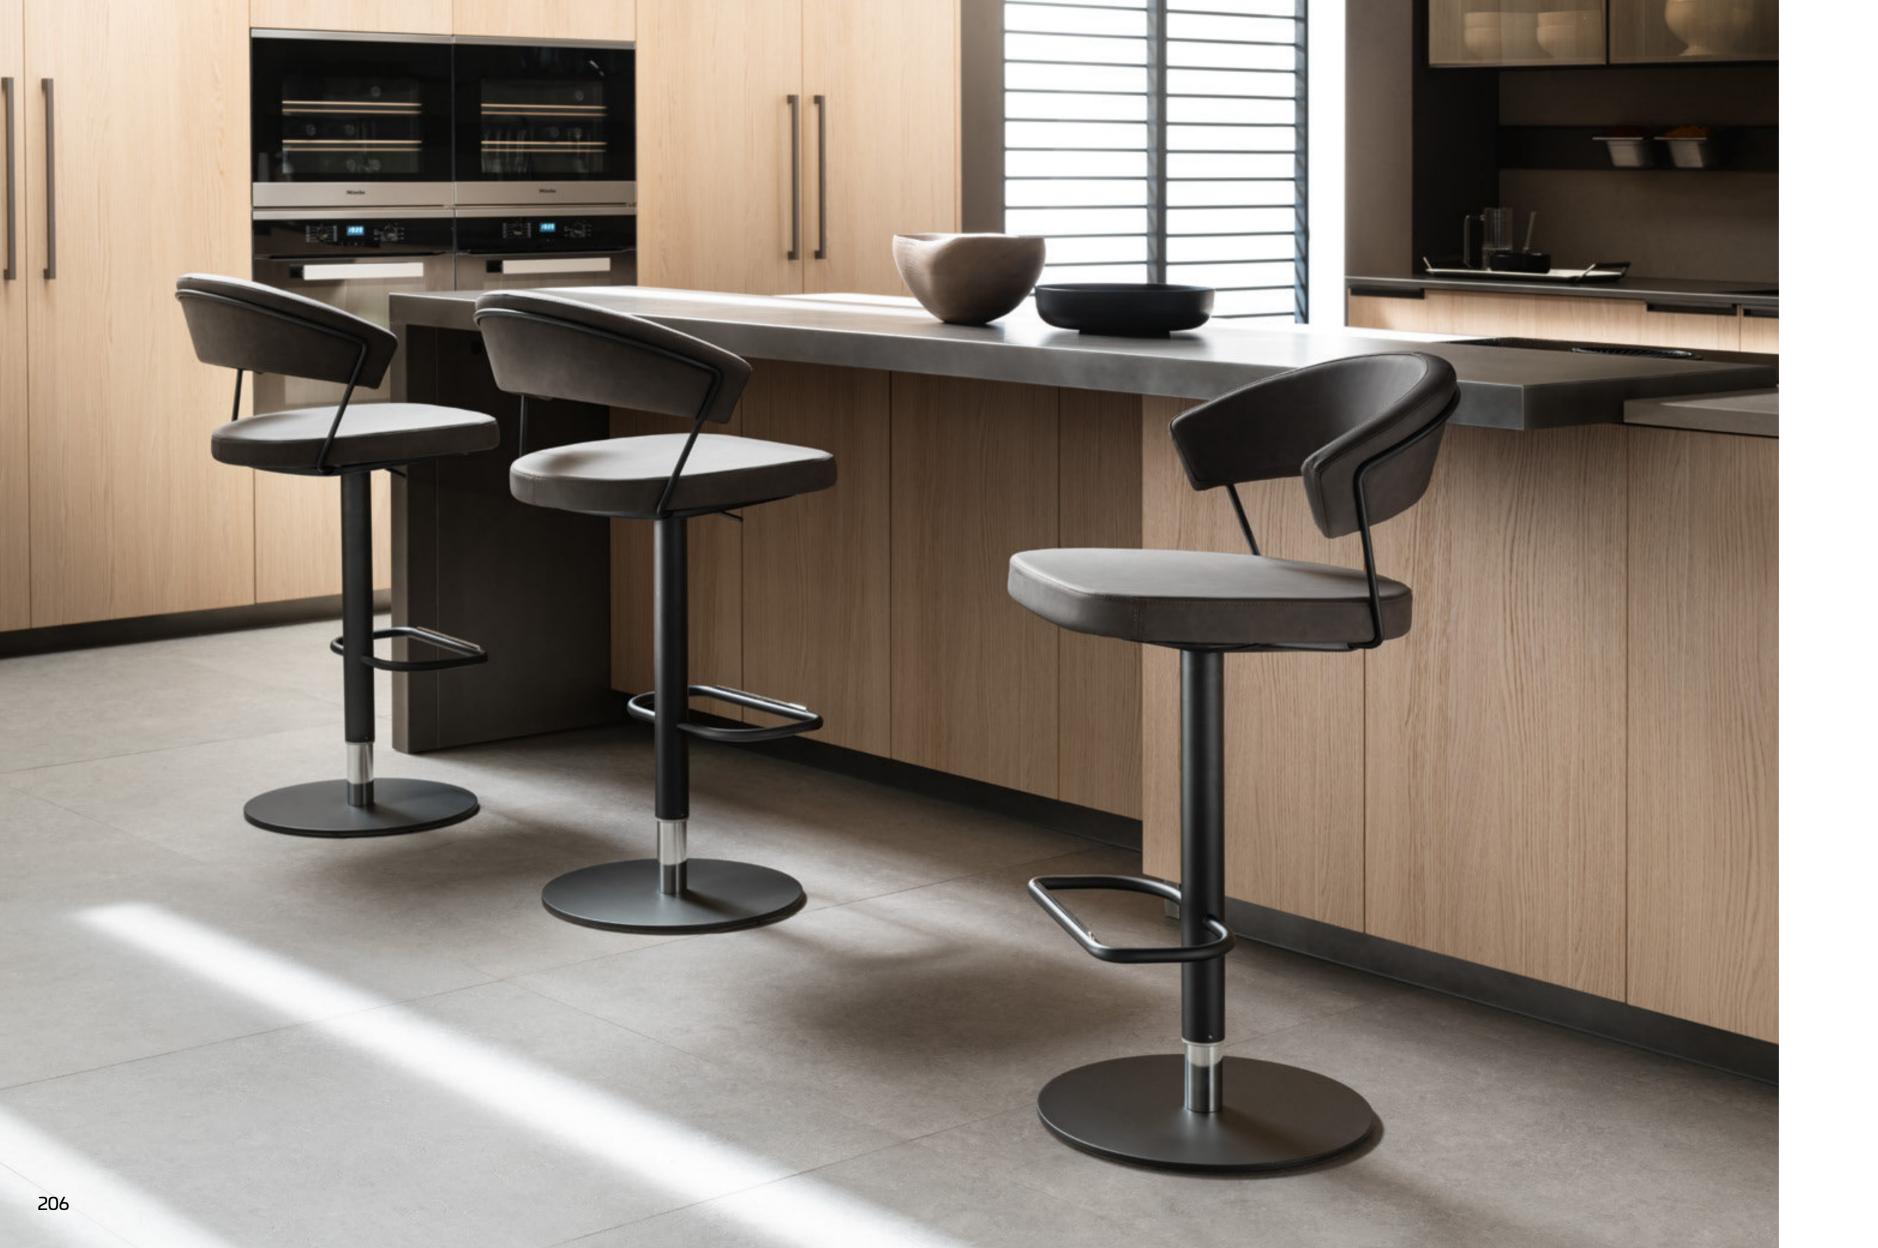

## BAR STUD STOOL

Bar Stud Stool with brand

Please consult the QR Code for information about available finishes.

## PRODUCT SPECIFICATIONS

Frame: in steel.

Seat:
in wood covered with form-stable
polyurethane foam and black leather
with studs or with branded seat

177

## BAR STUD STOOL Stool

Frame: Raw Black Finish Steel Seat: Black leather with studs

Frame: Raw Black Finish Steel Seat: Branded Black Leather