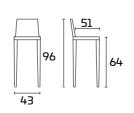

## TABLE DIMENSIONS

 $\label{lem:caution:thetable sizes may vary with a tolerance of less than 1\,cm, owing to production requirements.$ 