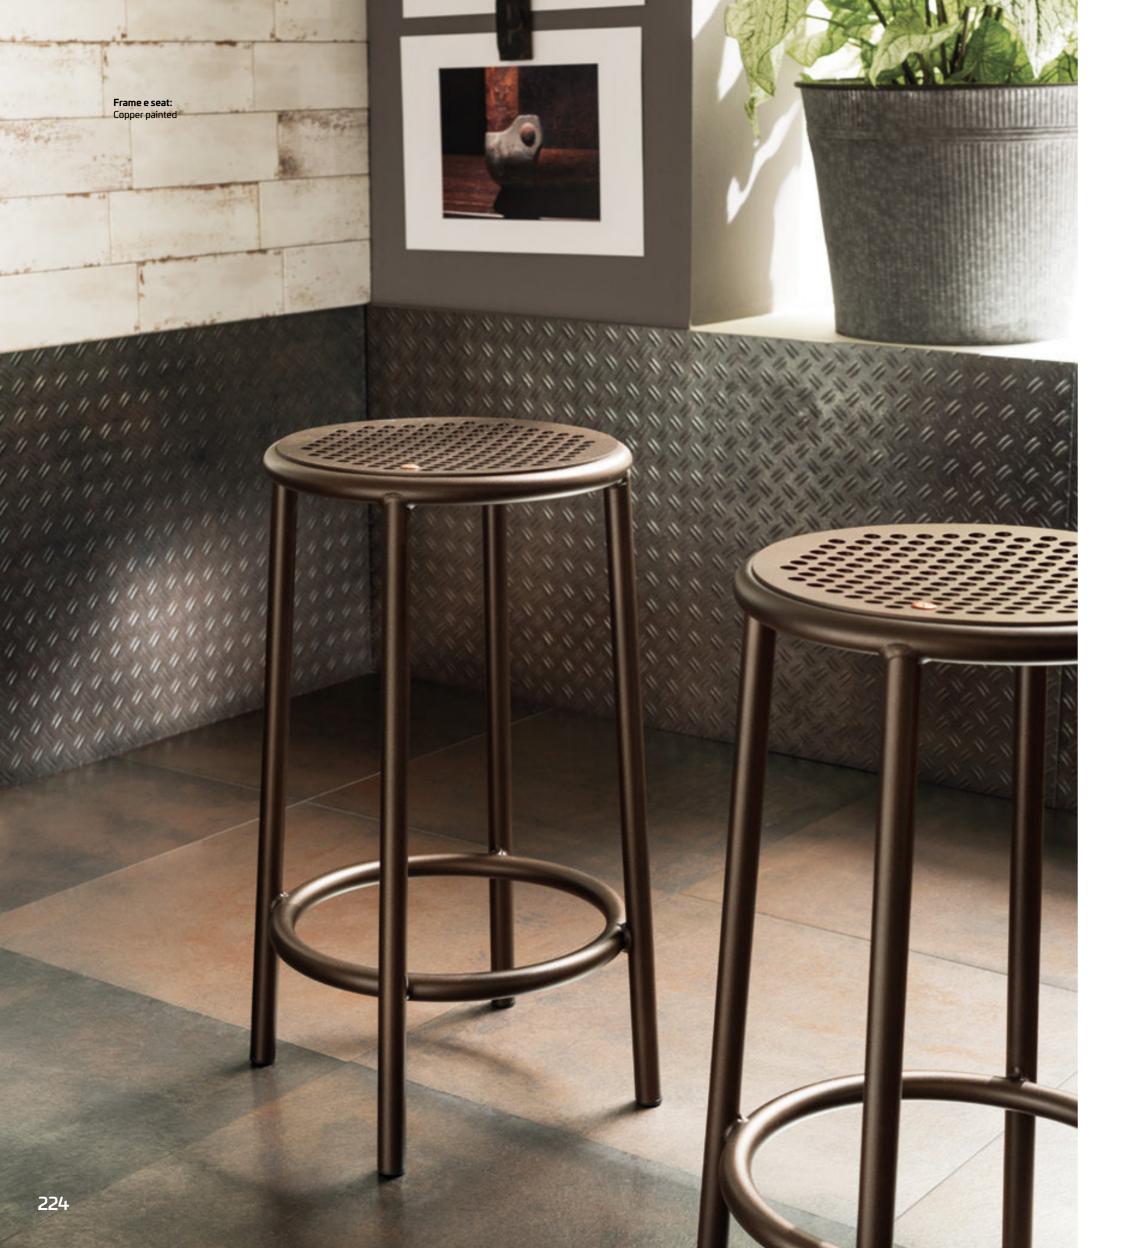

## PRODUCT SPECIFICATIONS

Frame e seat: painted aluminium.

Frame e seat: Copper painted