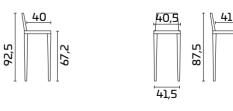

## KUADRA

Kuadra 1102

Kuadra 1112

Kuadra 1172

## PRODUCT SPECIFICATIONS

Frame: chrome-finish Steel or in satin finish Steel. Seat and back: technopolymer or methacrylate.

Kuadra 1172