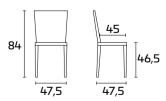

405



# DAYDREAM Chair

Frame: painted glossy Black Seat and back: Black polycarbonate







# DOME

Dome 260



Dome 261



Jama 245



ome 266





Dome 260 - 261



Dome 265 - 266











# DUETTO





Please consult the QR Code for information about available finishes.

# PRODUCT SPECIFICATIONS

Frame: painted metal. **Seat:** in synthetic straw.





# painted glossy White Seat and back: Dove Grey SCAV 855 glossy lacquered "Holdup" breakfast bench support 40

# ENDLESS

Endless Straight Leg





Endless Fixed Pedestal



Please consult the QR Code for information about available finishes.



## PRODUCT SPECIFICATIONS

Frame: Chrome-finish metal or in painted metal

Endless Straight Leg



Endless Cantilever Leg

**Seat and back:** shaped glossy or matt lacquered Beech plywood.



**Endless Fixed Pedestal** 



# ENDLESS Chair

Frame: matt Black painted Seat and back: matt embossed Black

Scarabeo Table

# 104 408 104 Frame, seat and back: White polypropylene Frame, seat and back: Red polypropylene

# ENJOY





Please consult the QR Code for information about available finishes.

## PRODUCT SPECIFICATIONS

Frame, seat and back: matt finish coloured polypropylene.

The chair is also suitable for outdoor use.





# ENJOY Chair

Frame, seat and back: White polypropylene

Frame, seat and back: Red polypropylene

Frame, seat and back: Black polypropylene



# FLAIR





Please consult the QR Code for information about available finishes.

## PRODUCT SPECIFICATIONS

Frame, seat and back: painted solid Beech wood.





# FLAIR Chair

Frame, seat and back: Iron Grey SCA