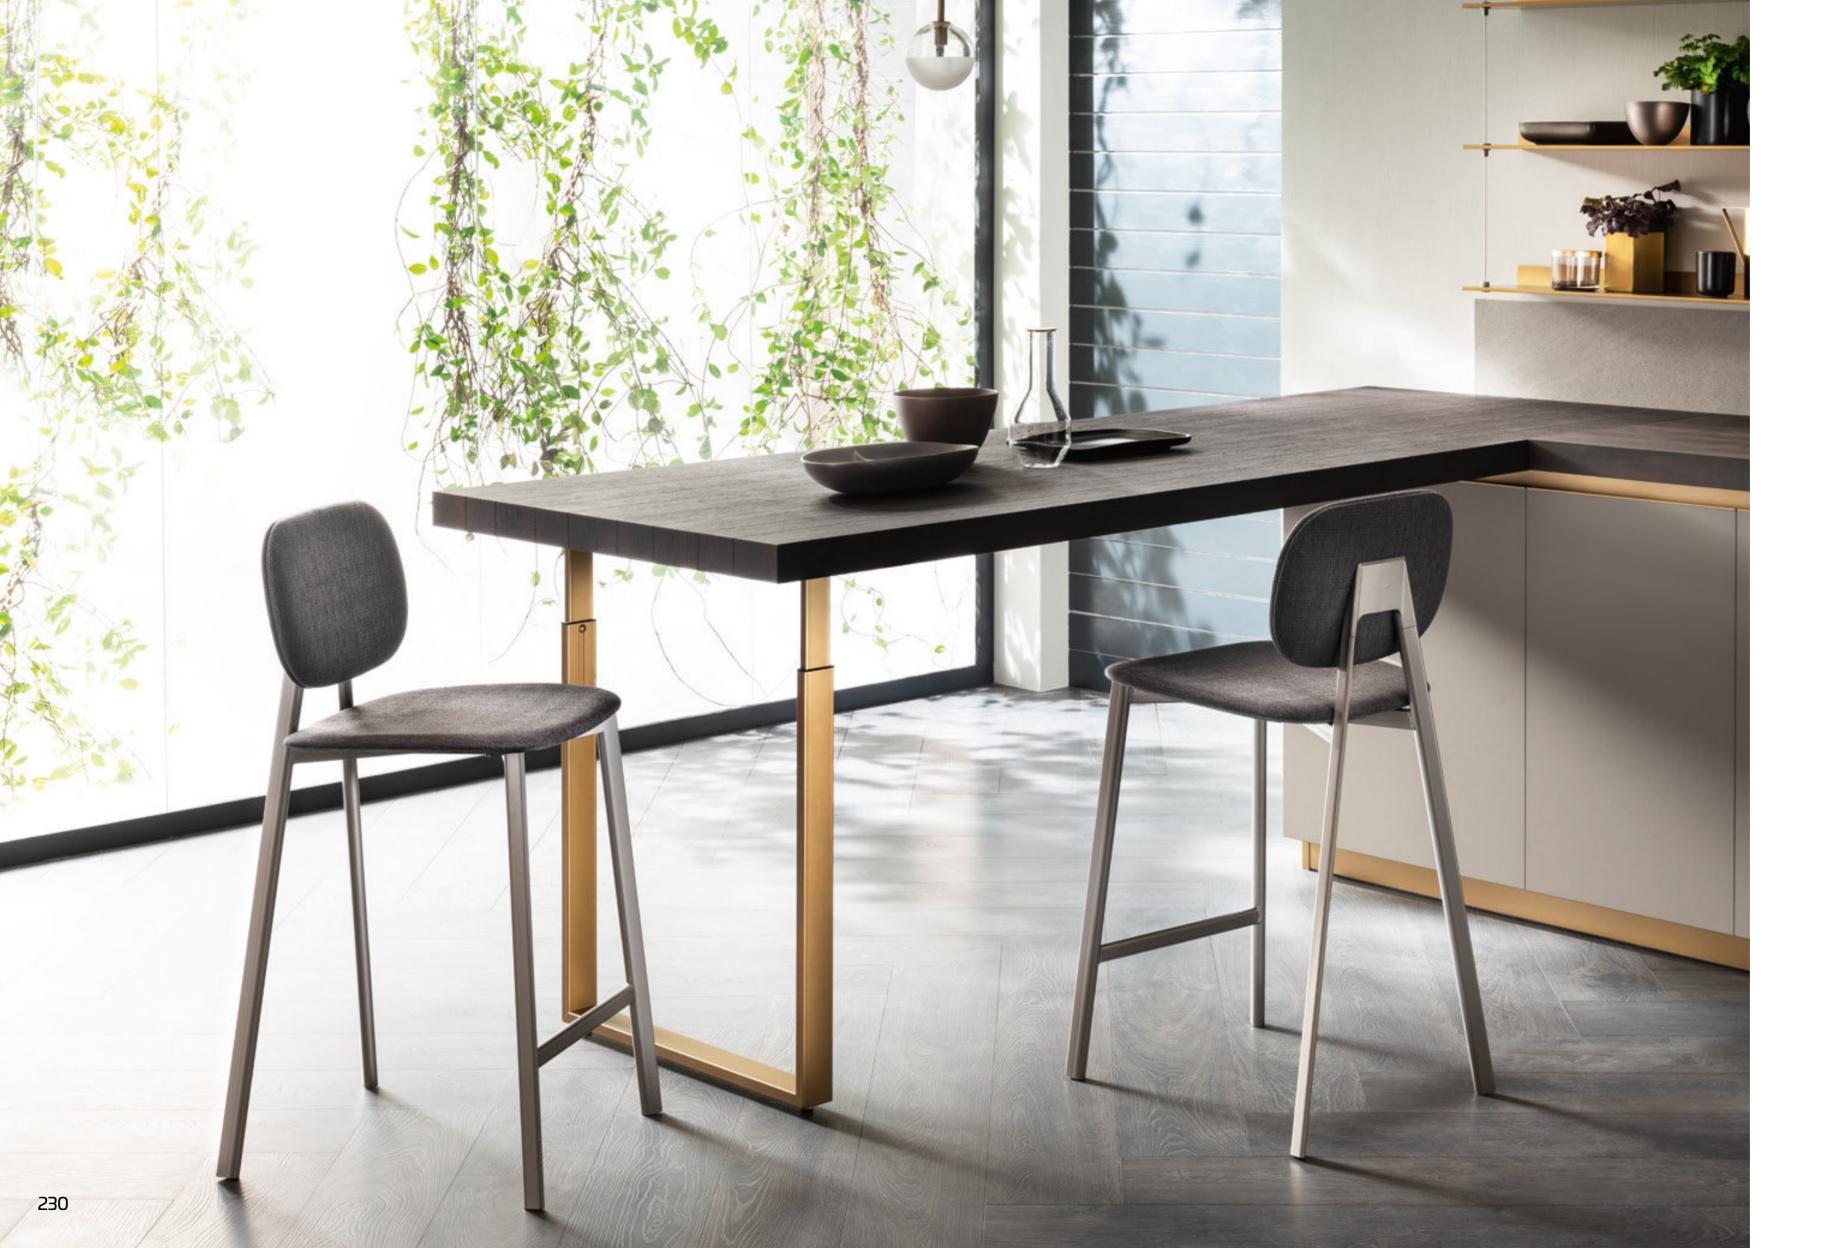

# **AVENU**E Chair

Frame:
Warm Grey painted
Seat and back:
Brown NET fabric

**Evolution Table** 