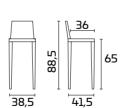

## TABLE DIMENSIONS

 $\label{lem:caution:thetable sizes may vary with a tolerance of less than 1\,cm, owing to production requirements.$ 