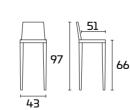

## TABLE DIMENSIONS

 $\label{lem:caution:thetable sizes may vary with a tolerance of less than 1\,cm, owing to production requirements.$ 