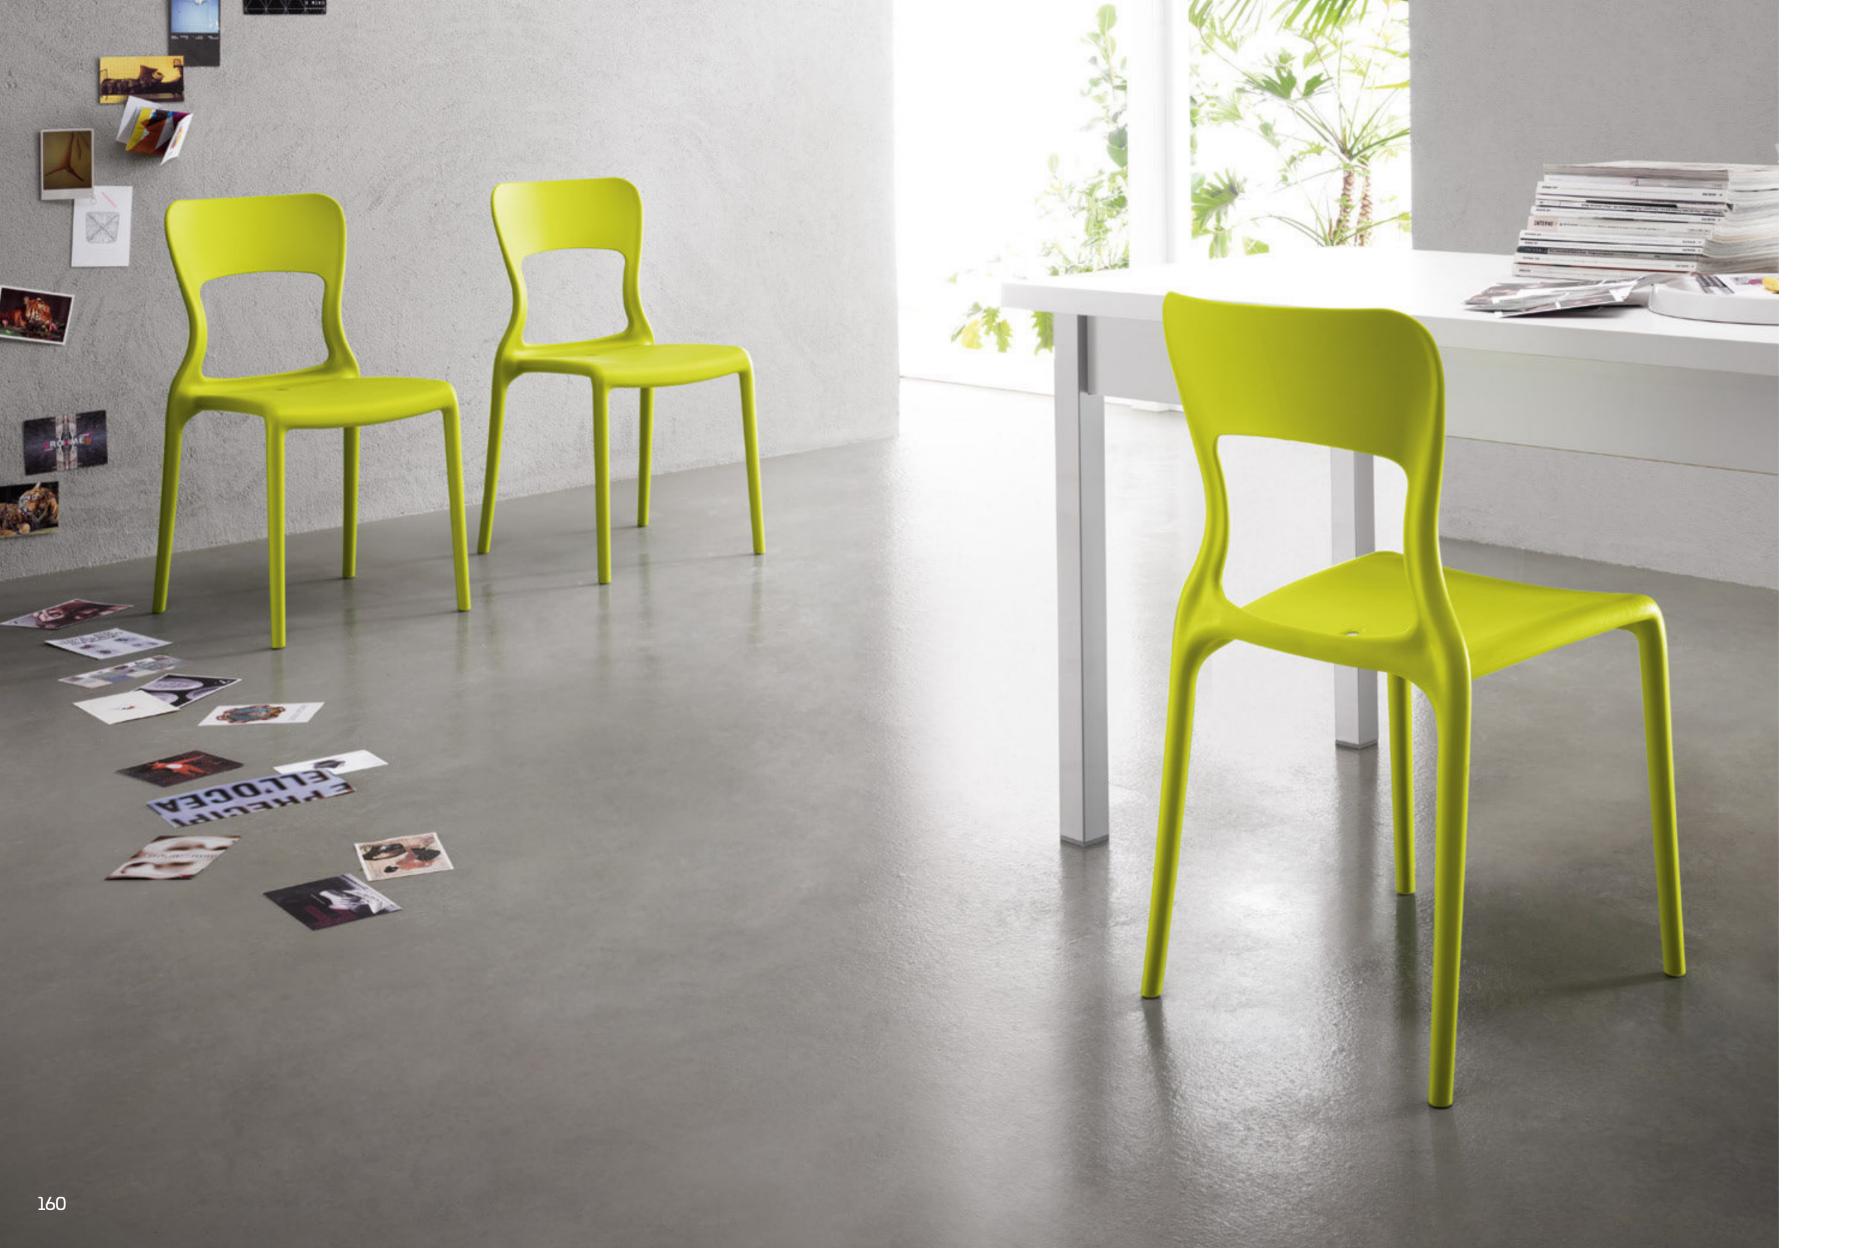

# CHATTY

Please consult the QR Code for information about available finishes.

# PRODUCT SPECIFICATIONS

Frame: chrome-finish or painted steel with semi-glossy finish.

# The chairs are stackable.

**Seat and back:** matt finish coloured polypropylene.

# CHATTY chair

Frame:
painted White
Seat and back:
White Polypropylene

"Sloper" breakfast bench support