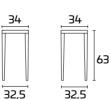

## TABLE DIMENSIONS

 $\label{lem:caution:thetable sizes may vary with a tolerance of less than 1\,cm, owing to production requirements.$ 