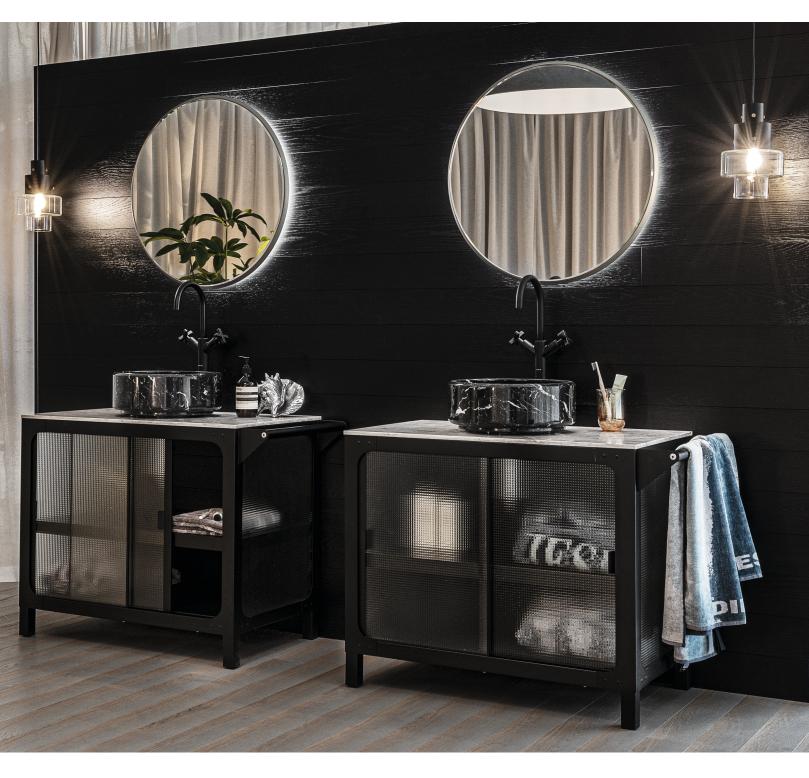

# MISFITS

## Colours for washbasin base unit and mirror structures

Painted metal Soft Grey

Painted metal

### Colour for wall unit and wall-mounted cabinet structures

Decorative melamine Key Matter SCAV 969

#### Glass door colours

Bronze

**Soft Industrial Glass** 